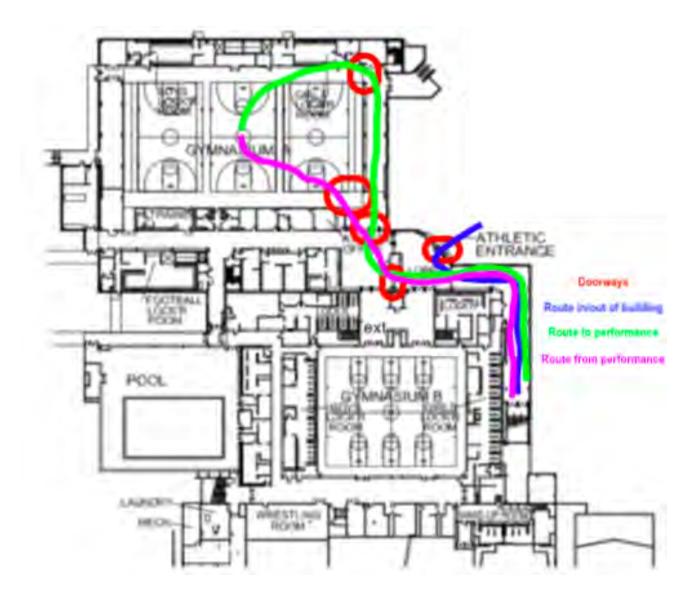

Prop entrance into building 8 ft x 6 ft with center bar removed

Prop entrance leads right into the designated prop storage area. It continues to the right at the end of the hall for another 50 - 75 feet. Opening is 12 ft x 9 ft

Prop exit out of building is same as entrance and is 8 ft by 6 ft with center bar removed.

Below is a link to video of the walk into the building for props, into the storage area, out of the storage area to performance and then out of performance and back to the storage area and out of the building.