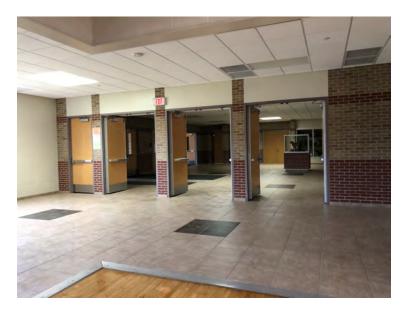

Doors leading from prop storage area leading to performance gym Each opening is 8 ft x 6 ft with no center bar.

Doors leading into the performance gym entrance at the end of the hall from prop storage area. Each opening is 8 ft x 6 ft with no center bar.

Entrance into the performance gym 9 ft by 9 ft

Exit from performance gym back to prop storage area. Same doors as entrance. Each door is 8 ft x 6 ft.

Exit from perfomance gym back to prop storage area. Same doors as entrance. Each door is 8 ft x 6 ft