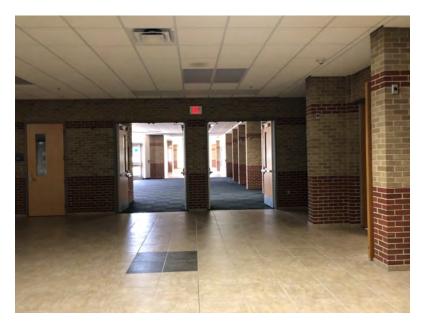

Prop entrance into building 8 ft x 6 ft with center bar removed

Prop entrance leads right into the designated prop storage area. It continues to the right at the end of the hall for another 50 - 75 feet. Opening is 12 ft x 9 ft

Prop exit out of building is same as entrance and is 8 ft by 6 ft with center bar removed.

Below is a link to video of the walk into the building for props, into the storage area, out of the storage area to performance and then out of performance and back to the storage area and out of the building.