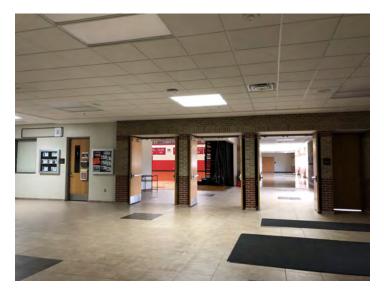

Prop entrance into building 8 ft x 6 ft with center bar removed

Prop entrance leads right into the designated prop storage area. It continues to the right at the end of the hall for another 50 - 75 feet. Opening is 12 ft x 9 ft

Doors leading from prop storage area leading to performance gym Each opening is 8 ft x 6 ft with no center bar.

Doors leading into the performance gym entrance at the end of the hall from prop storage area. Each opening is 8 ft x 6 ft with no center bar.