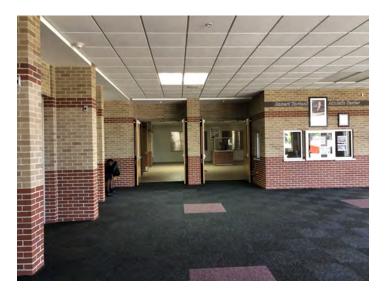

Entrance into the performance gym 9 ft by 9 ft

Exit from performance gym back to prop storage area. Same doors as entrance. Each door is 8 ft x 6 ft.

Exit from perfomance gym back to prop storage area. Same doors as entrance. Each door is 8 ft x 6 ft