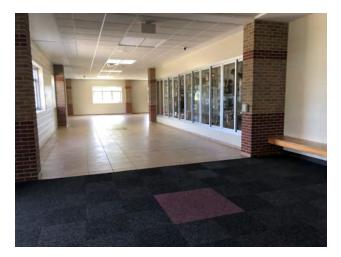

Doors leading from prop storage area leading to performance gym Each opening is 8 ft x 6 ft with no center bar.

Doors leading into the performance gym entrance at the end of the hall from prop storage area. Each opening is 8 ft x 6 ft with no center bar.

Entrance into the performance gym 9 ft by 9 ft

Exit from performance gym back to prop storage area. Same doors as entrance. Each door is 8 ft x 6 ft.

Exit from perfomance gym back to prop storage area. Same doors as entrance. Each door is 8 ft x 6 ft