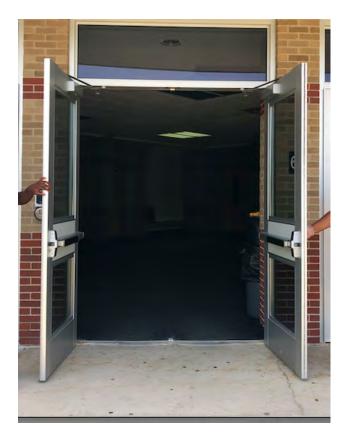

Prop entrance into building 8 ft x 6 ft with center bar removed

Prop entrance leads right into the designated prop storage area. It continues to the right at the end of the hall for another 50 - 75 feet. Opening is 12 ft x 9 ft