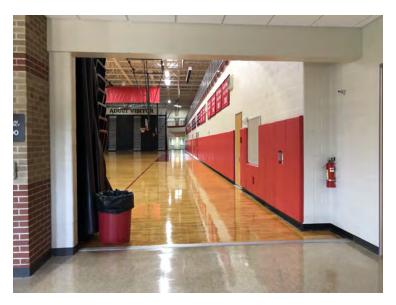

Entrance into the performance gym 9 ft by 9 ft

Exit from performance gym back to prop storage area. Same doors as entrance. Each door is 8 ft x 6 ft.

Exit from perfomance gym back to prop storage area. Same doors as entrance. Each door is 8 ft x 6 ft