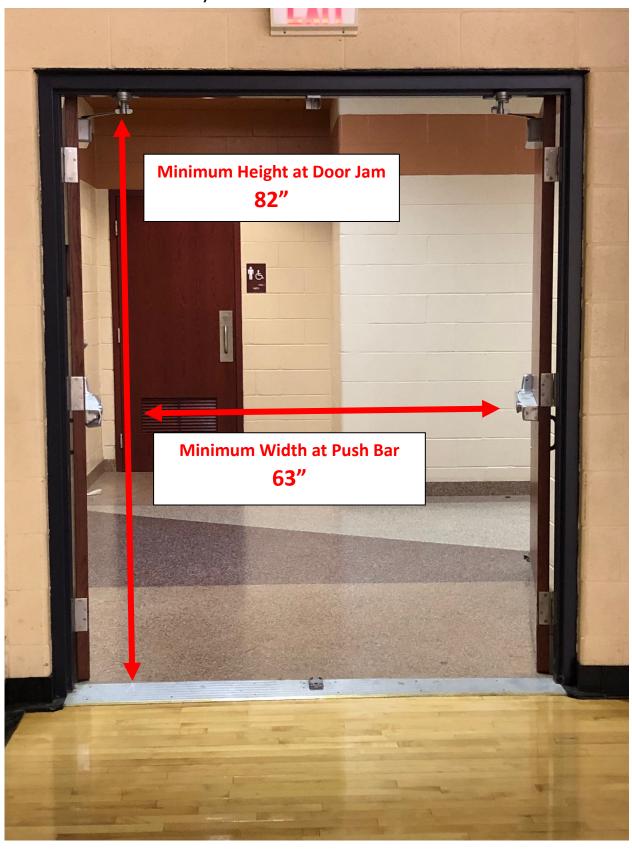

## Doorway Immediately After Prop Entry

Prop and Floor Entry to Performance Gym **Minimum Height at Door Jam 82**" THE PROPERTY OF THE PARTY OF TH Minimum Width at Push Bar **59**"