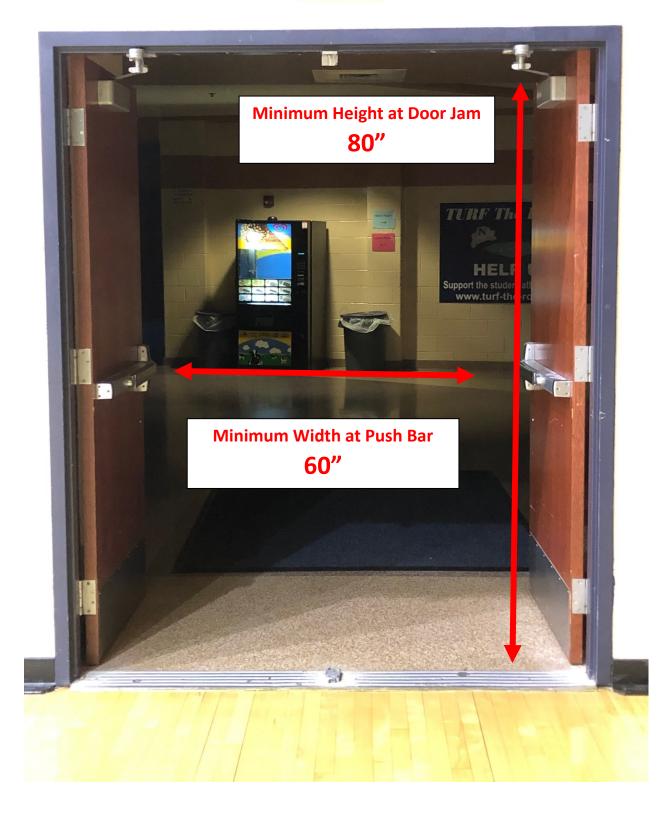

# **Prop Exit from the Gym**

Floor Exit from the Gym

# First Prop and Floor Building Exit Doors

Final Prop and Floor Building Exit Doors