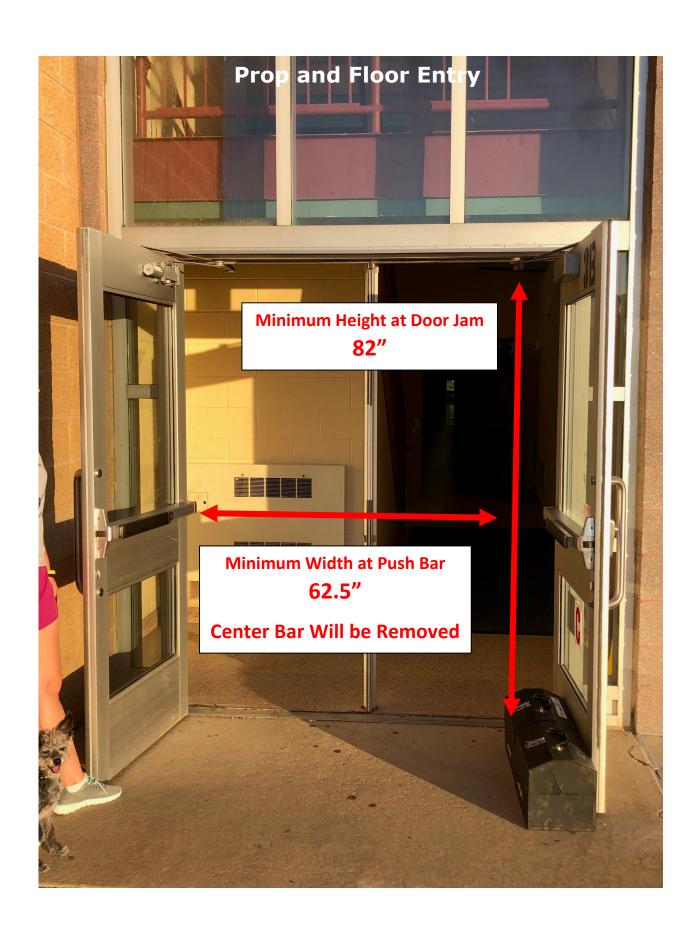

Color guards do not enter the competition area directly from the outdoors.

There is electrical power available at the front and back sideline.

Color guards do not exit the competition area directly to the outdoors.