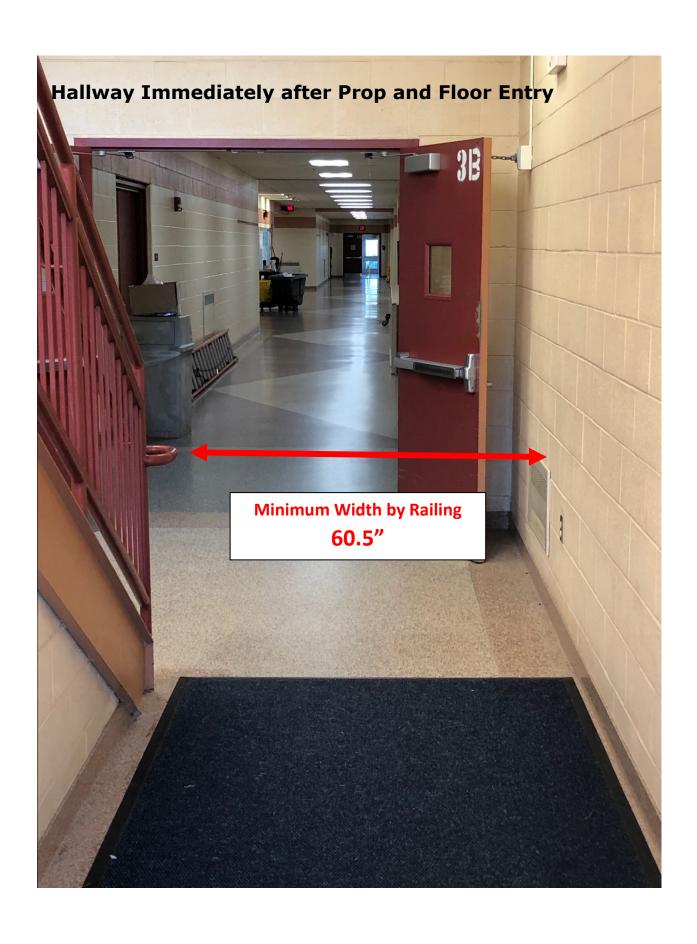

The hallway near the performance gym will be utilized for prop storage prior to the competition.

There will be a black vinyl tarp measuring appx 75' x 106' covering the wooden gym floor.

The wrestling room across from the performance gym will be utilized to refold floors after the performance.