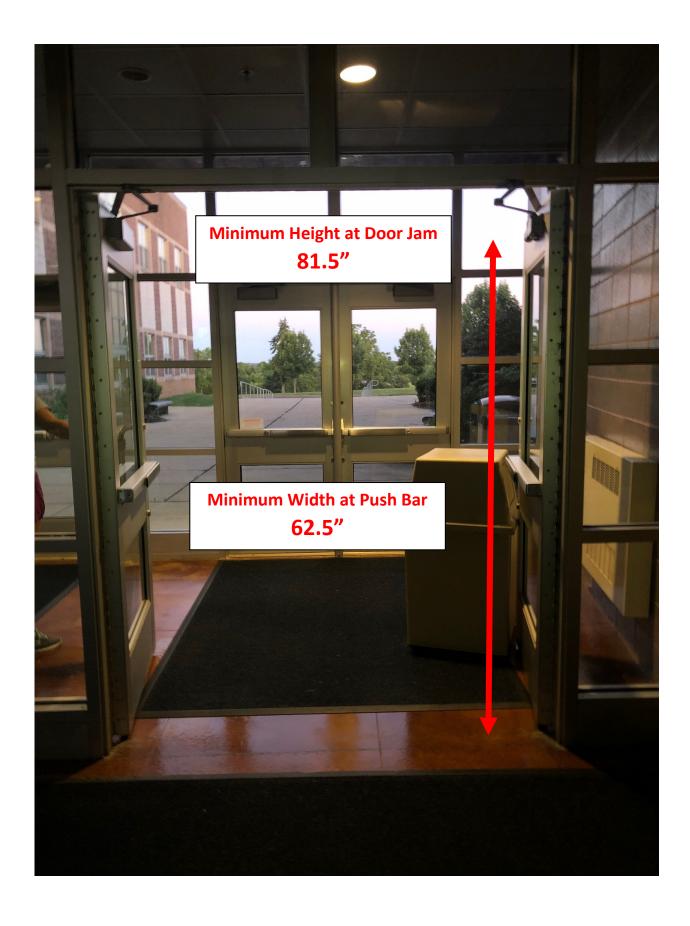

nistrator.

### **Equipment Warm Up**

Auxiliary Gym

Dimensions: 85ft. X 55ft.

Appx Ceiling Height: appx 30 ft.

HVAC duct work hangs at approximately 22ft.

Music may be used in equipment warm up at moderate levels to be determined per the contest

administrator.

The above information is being provided to you in order give you the most complete information we currently have on this contest. All information is subject to change either before or during the event by contest personnel based on need.





## Doorway Immediately After Prop Entry



Prop and Floor Entry to Performance Gym **Minimum Height at Door Jam 82**" THE PROPERTY OF THE PARTY OF TH Minimum Width at Push Bar **59**"

# **Prop Exit from the Gym**





Floor Exit from the Gym



# First Prop and Floor Building Exit Doors



Final Prop and Floor Building Exit Doors