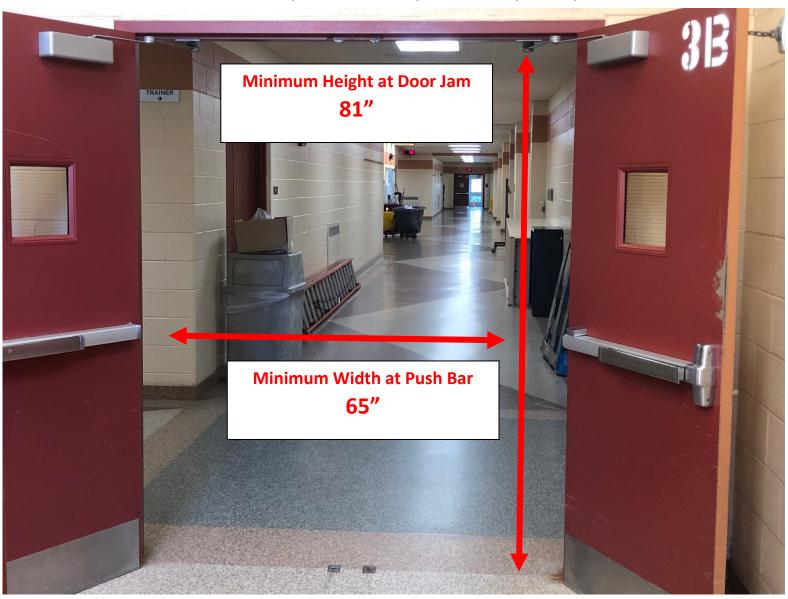

The hallway near the performance gym will be utilized for prop storage prior to the competition.

There will be a black vinyl tarp measuring appx 75' x 106' covering the wooden gym floor.

The wrestling room across from the performance gym will be utilized to refold floors after the performance.