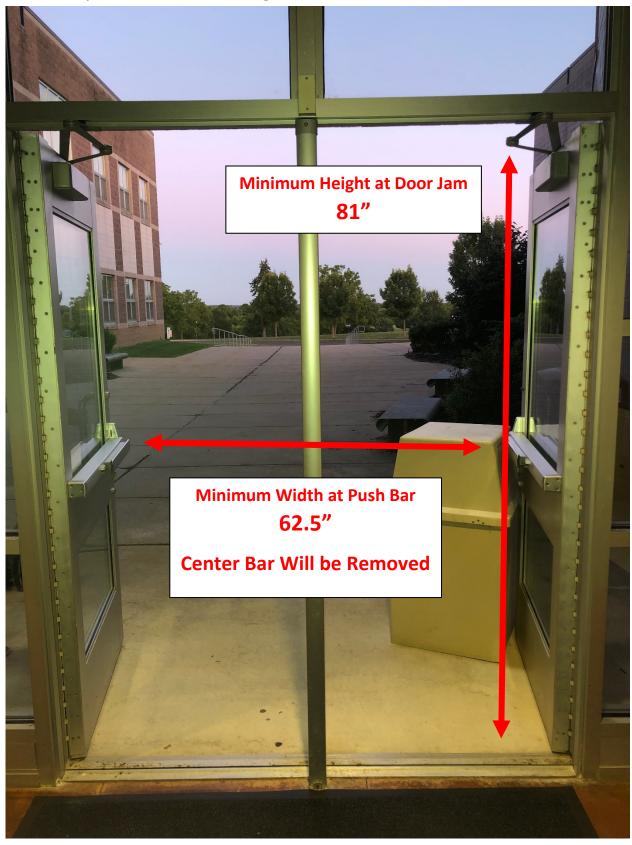

# First Prop and Floor Building Exit Doors

Final Prop and Floor Building Exit Doors