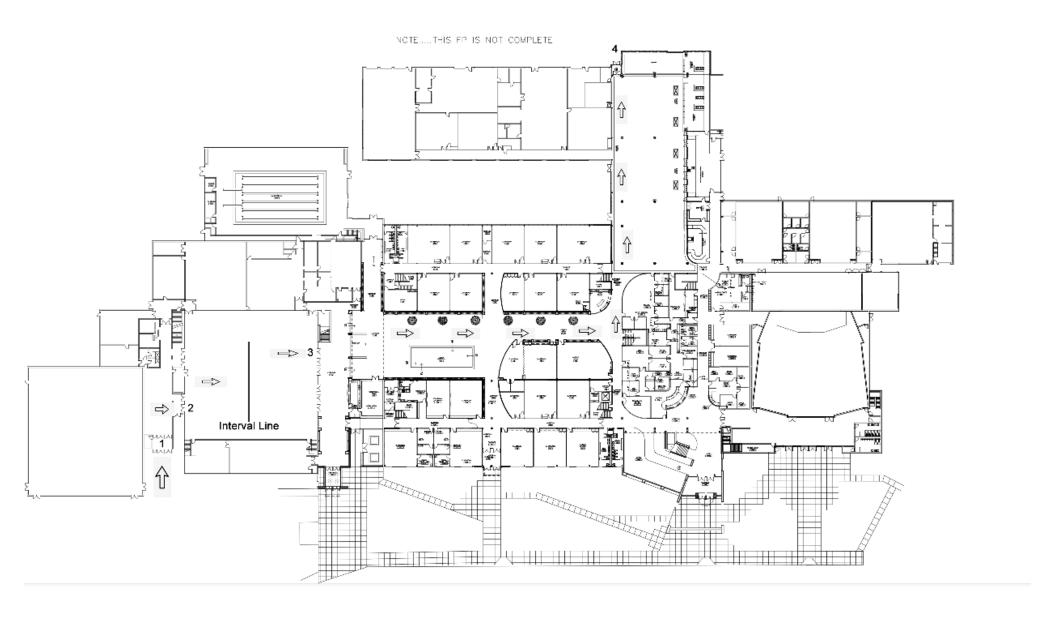

# **Omaha Color Guard Regional**

### Site:

Bellevue East High School 1401 High School Drive Bellevue, NE 68005

**Dimensions:** 98' x 70'

Front Side Bleacher Rows: 25 Seating Capacity: appx 1400

**Approximate Ceiling Height:** appx 40 ft

There are no stairs to contend with in the competition area. There are stairs between the warm up gym and performance gym.