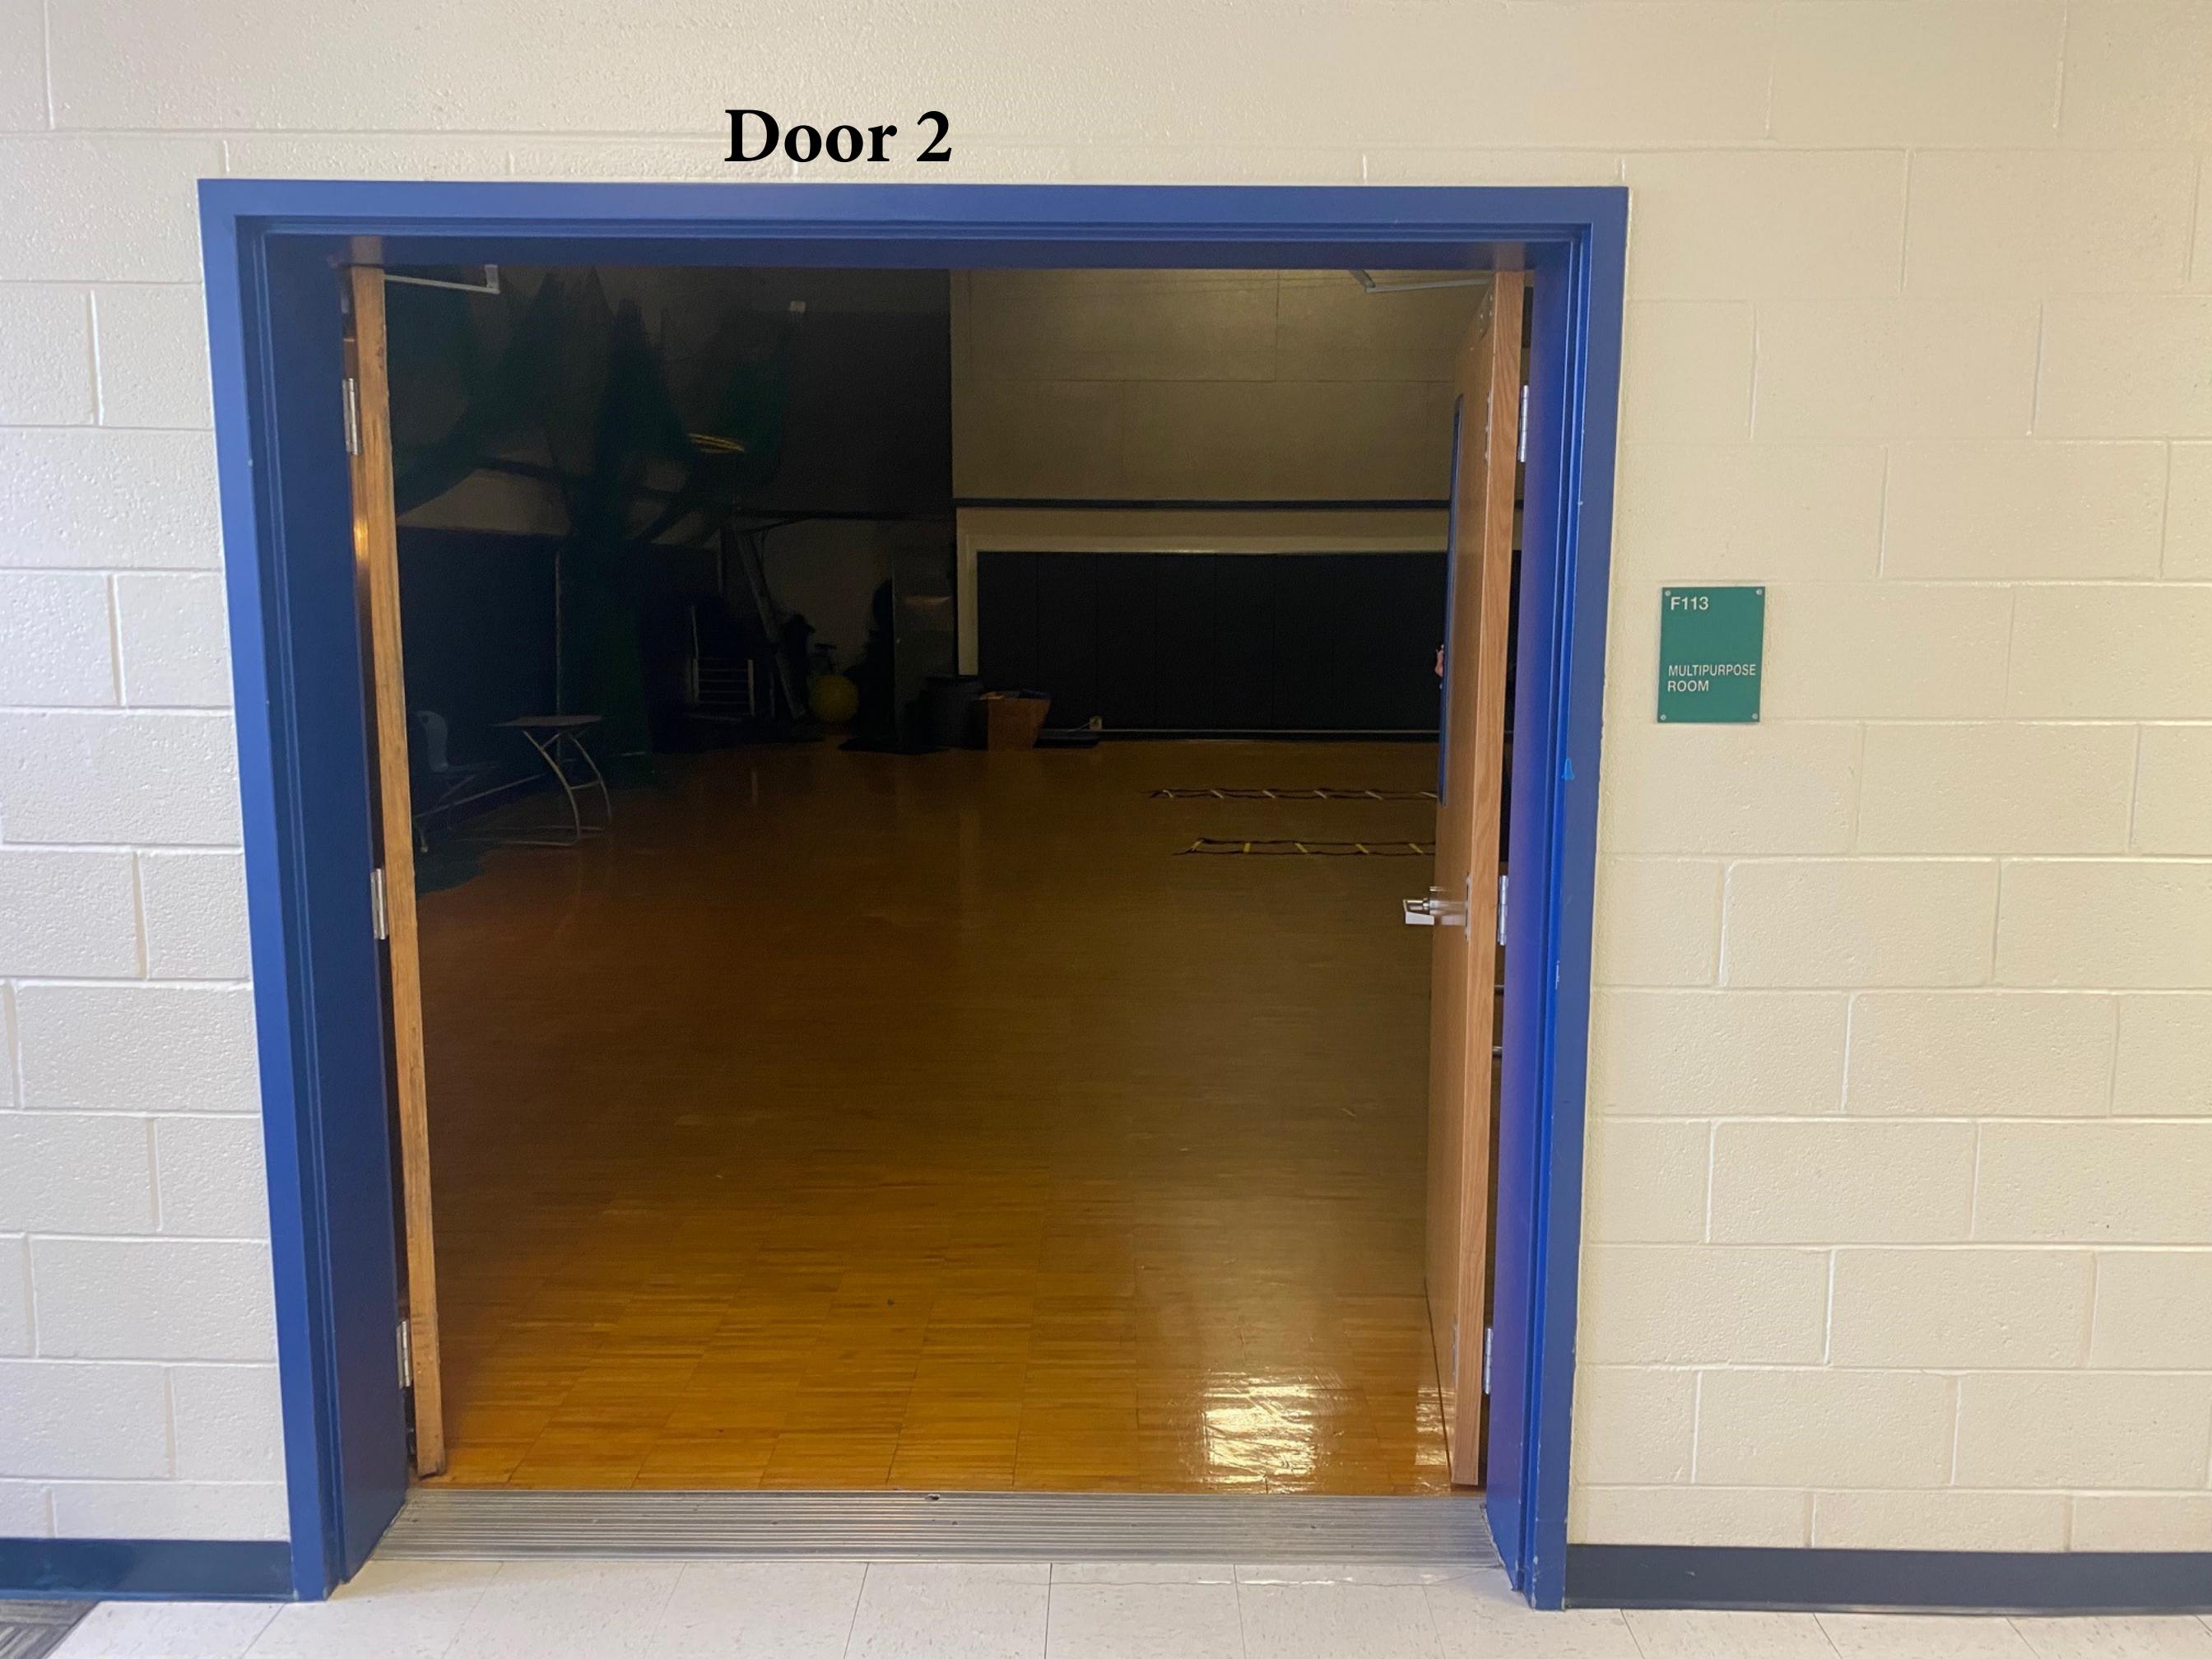

vent by contest personnel based on need.

#### **DOOR 1 (Body Warm-Up Entrance)**

HEIGHT: 83" WIDTH: 35"

## **DOOR 2 (Body Warm-Up Exit)**

HEIGHT: 83" WIDTH: 72"

### **DOOR 3 (Building Exit from Body to Equipment)**

HEIGHT: 81" WIDTH: 35"

### **DOOR 4 (Equipment Warm-Up Entrance)**

HEIGHT: 82" WIDHT: 31"

## **DOOR 5 (Equipment Warm-Up Exit)**

HEIGHT: 82" WIDTH: 30"

### **DOOR 6 (Building from Equipment to Performance)**

HEIGHT: 81" WIDTH: 72"

### **DOOR 7 (Performance Entrance)**

HEIGHT: 80" WIDTH: 74"

# **DOOR 8 (Performance Exit)**

HEIGHT: 82" WIDTH: 72"

## **DOOR 9 (Floor Folding Entrance)**

HEIGHT: 76" WIDTH: 64"

### **DOOR 10 (Floor Folding Exit)**

HEIGHT: 82" WIDTH: 34"

### **DOOR 11 (Building/Prop Entrance and Exit After Performance)**

HEIGHT: 81" WIDTH: 73"