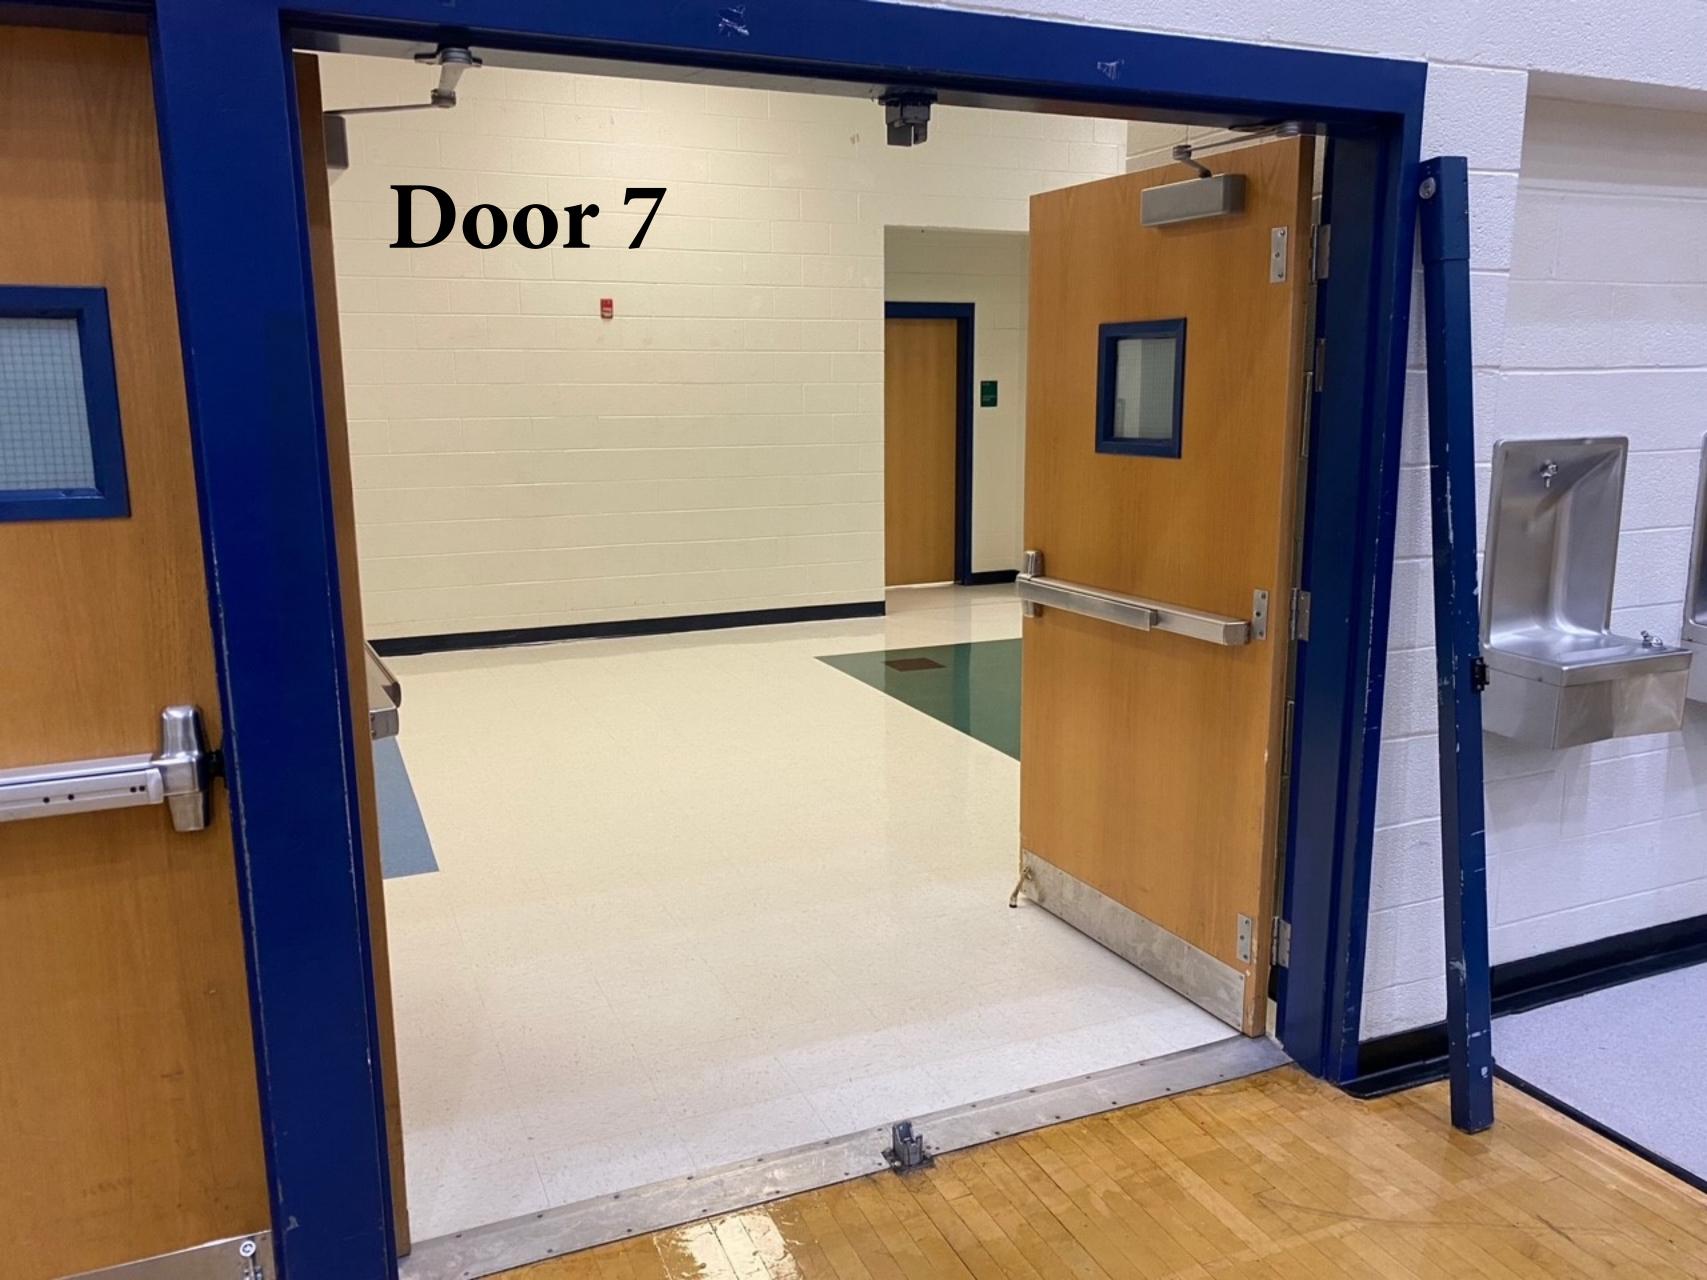

ntest personnel based on need.

#### **DOOR 1 (Body Warm-Up Entrance)**

HEIGHT: 83" WIDTH: 35"

## **DOOR 2 (Body Warm-Up Exit)**

HEIGHT: 83" WIDTH: 72"

### **DOOR 3 (Building Exit from Body to Equipment)**

HEIGHT: 81" WIDTH: 35"

### **DOOR 4 (Equipment Warm-Up Entrance)**

HEIGHT: 82" WIDHT: 31"

## **DOOR 5 (Equipment Warm-Up Exit)**

HEIGHT: 82" WIDTH: 30"

### **DOOR 6 (Building from Equipment to Performance)**

HEIGHT: 81" WIDTH: 72"

### **DOOR 7 (Performance Entrance)**

HEIGHT: 80" WIDTH: 74"

# **DOOR 8 (Performance Exit)**

HEIGHT: 82" WIDTH: 72"

## **DOOR 9 (Floor Folding Entrance)**

HEIGHT: 76" WIDTH: 64"

### **DOOR 10 (Floor Folding Exit)**

HEIGHT: 82" WIDTH: 34"

### **DOOR 11 (Building/Prop Entrance and Exit After Performance)**

HEIGHT: 81" WIDTH: 73"