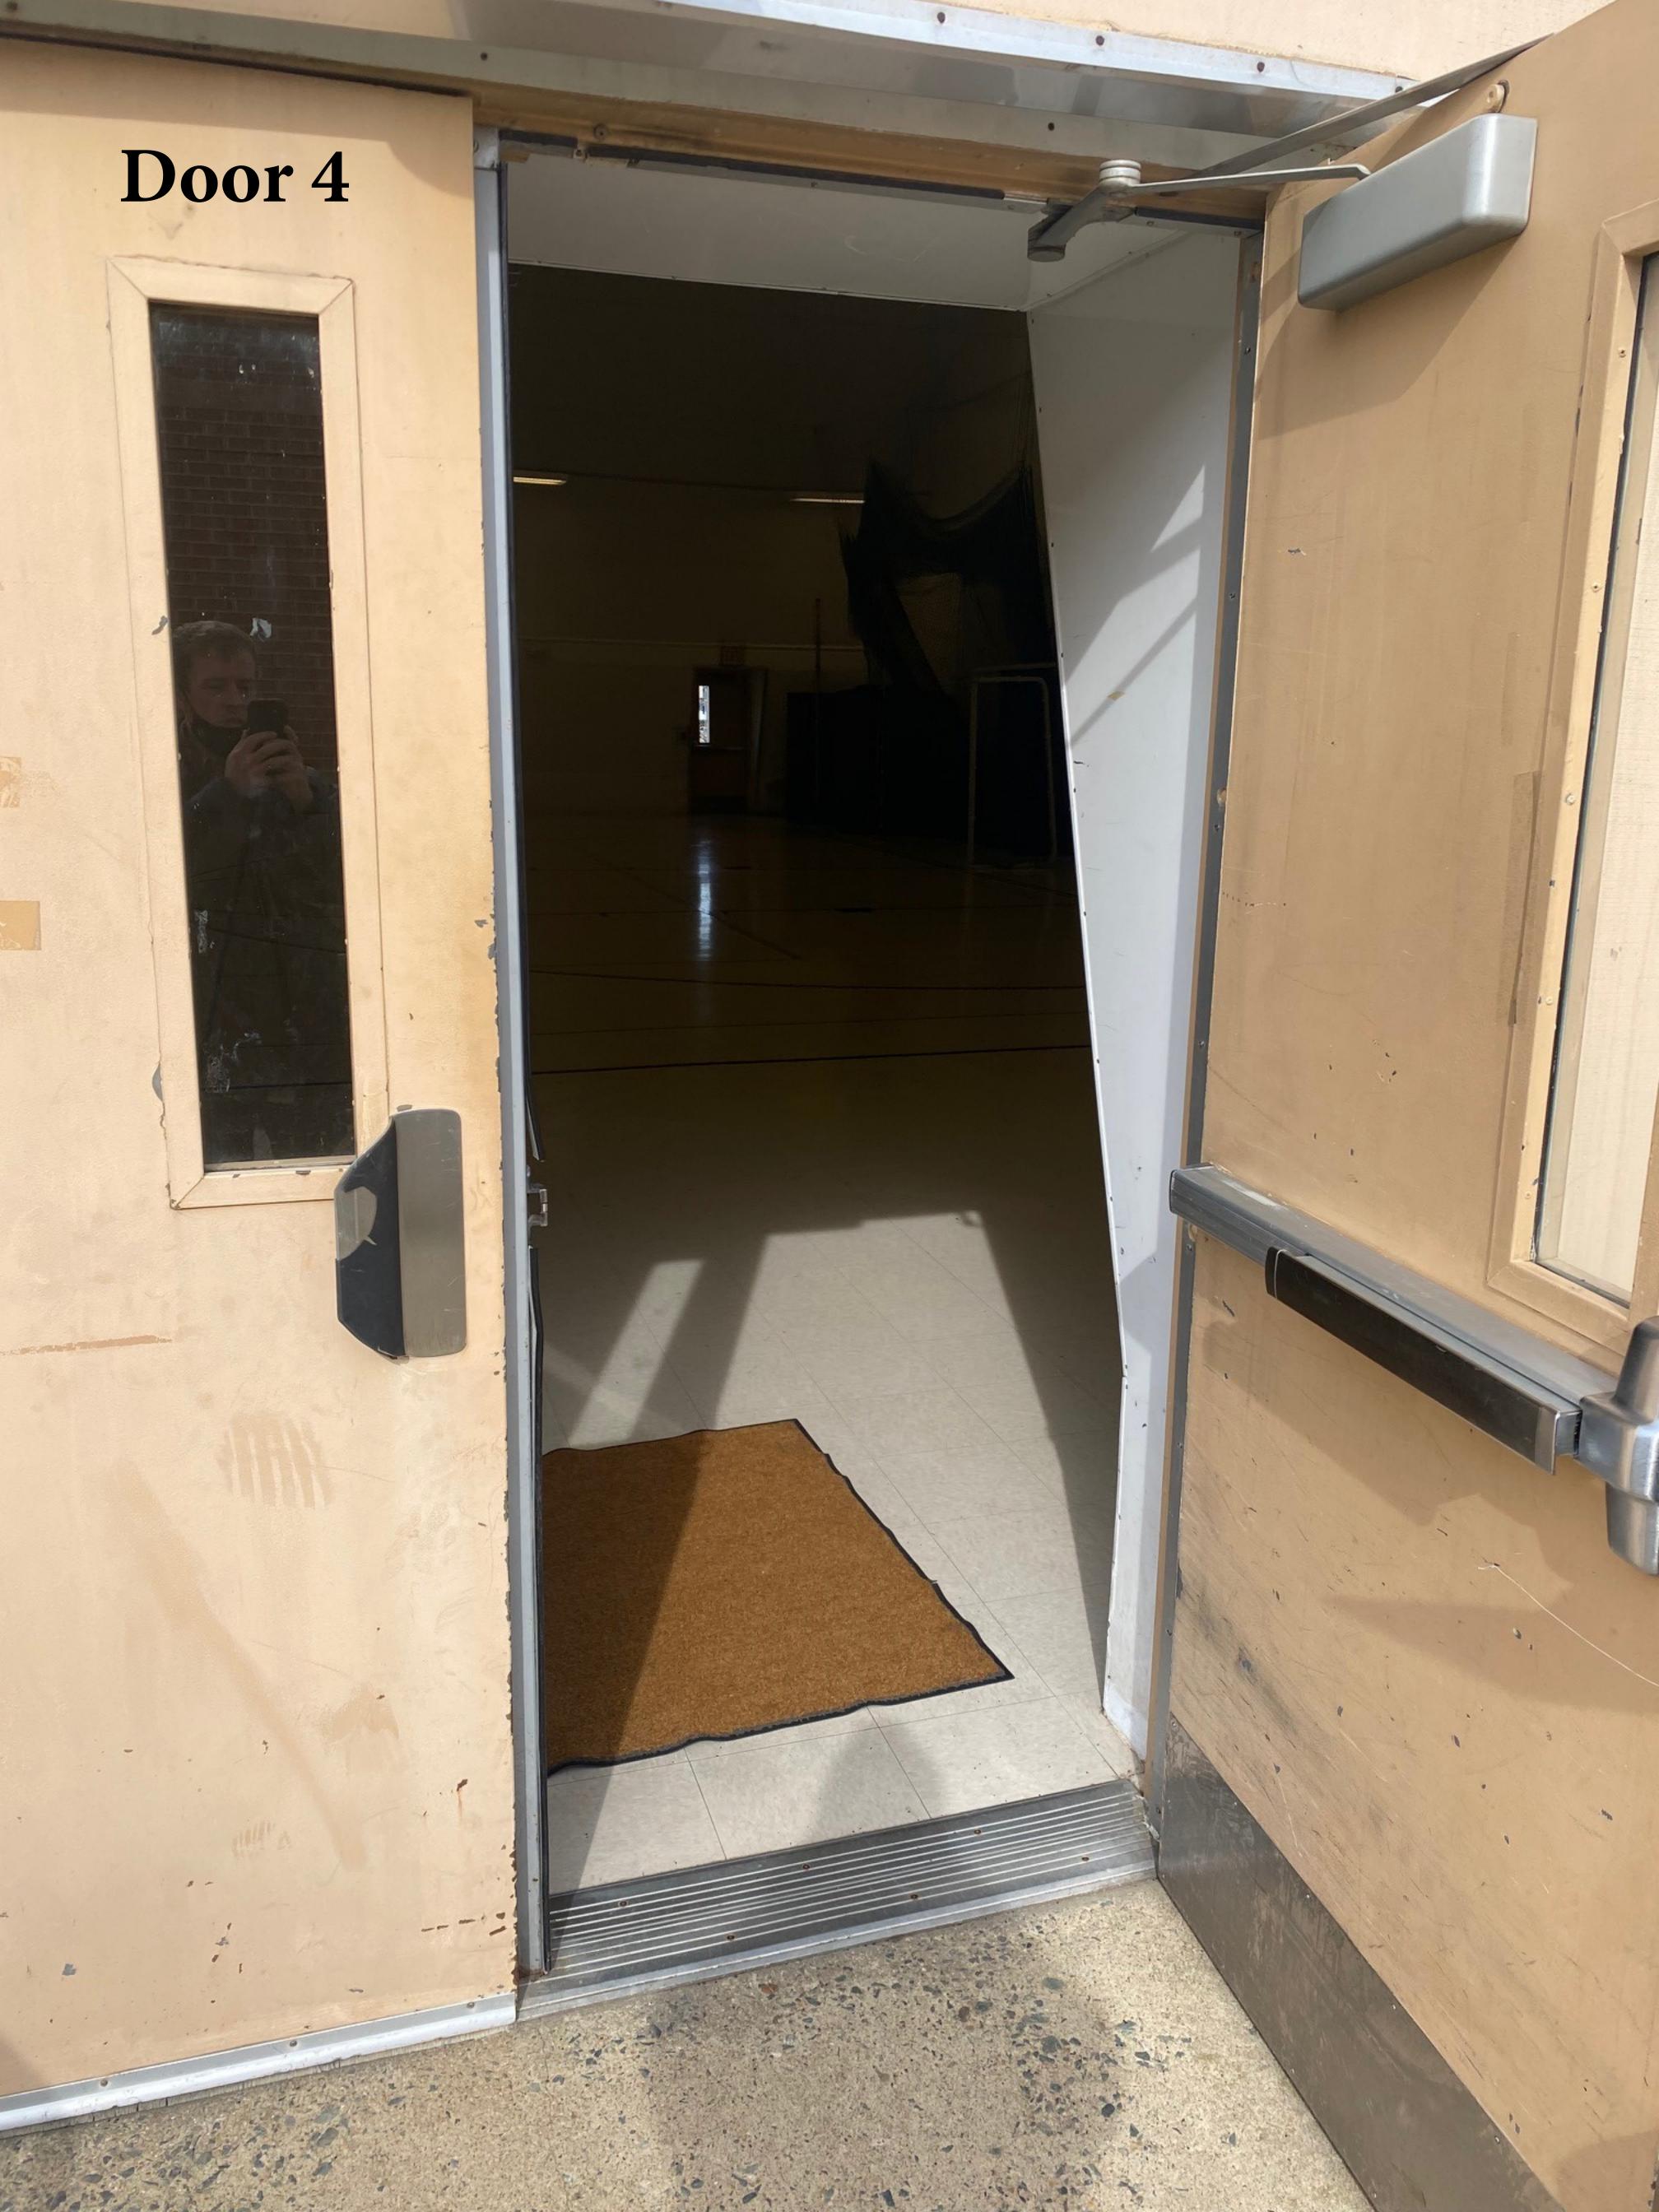

by contest personnel based on need.

#### **DOOR 1 (Body Warm-Up Entrance)**

HEIGHT: 83" WIDTH: 35"

## **DOOR 2 (Body Warm-Up Exit)**

HEIGHT: 83" WIDTH: 72"

### **DOOR 3 (Building Exit from Body to Equipment)**

HEIGHT: 81" WIDTH: 35"

### **DOOR 4 (Equipment Warm-Up Entrance)**

HEIGHT: 82" WIDHT: 31"

## **DOOR 5 (Equipment Warm-Up Exit)**

HEIGHT: 82" WIDTH: 30"

### **DOOR 6 (Building from Equipment to Performance)**

HEIGHT: 81" WIDTH: 72"

### **DOOR 7 (Performance Entrance)**

HEIGHT: 80" WIDTH: 74"

# **DOOR 8 (Performance Exit)**

HEIGHT: 82" WIDTH: 72"

## **DOOR 9 (Floor Folding Entrance)**

HEIGHT: 76" WIDTH: 64"

### **DOOR 10 (Floor Folding Exit)**

HEIGHT: 82" WIDTH: 34"

### **DOOR 11 (Building/Prop Entrance and Exit After Performance)**

HEIGHT: 81" WIDTH: 73"