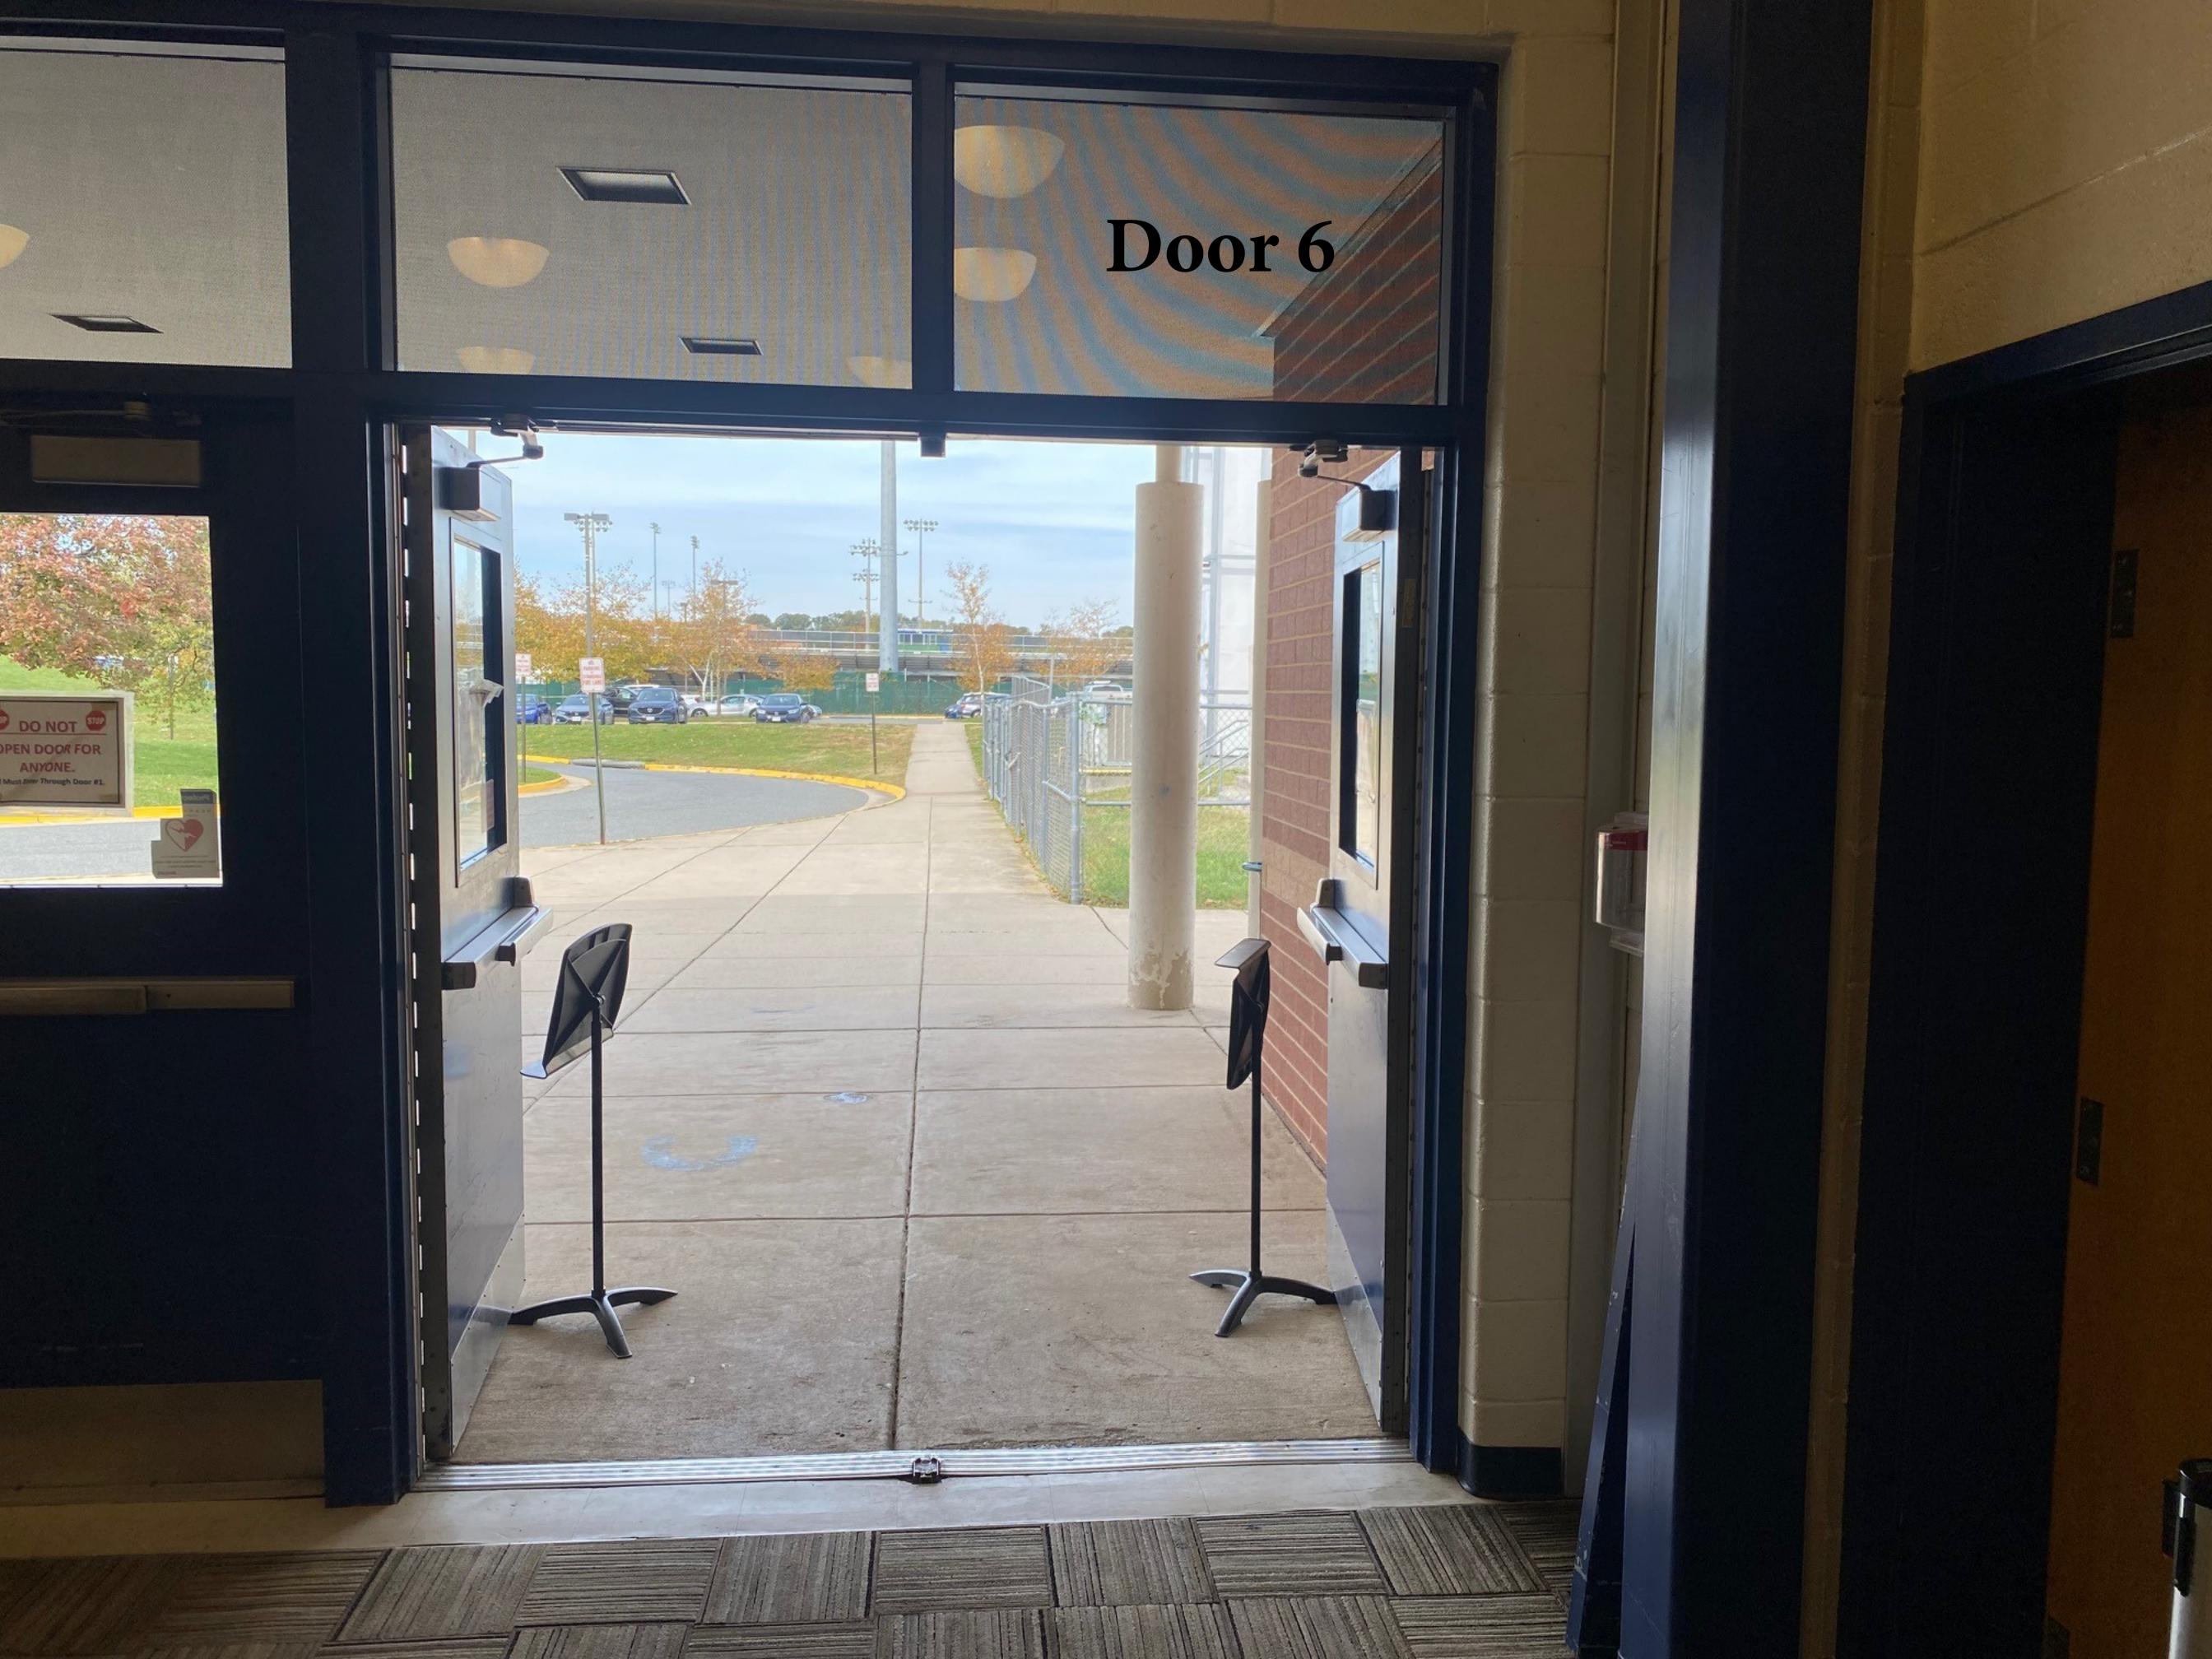

contest personnel based on need.

#### **DOOR 1 (Body Warm-Up Entrance)**

HEIGHT: 83" WIDTH: 35"

## **DOOR 2 (Body Warm-Up Exit)**

HEIGHT: 83" WIDTH: 72"

### **DOOR 3 (Building Exit from Body to Equipment)**

HEIGHT: 81" WIDTH: 35"

### **DOOR 4 (Equipment Warm-Up Entrance)**

HEIGHT: 82" WIDHT: 31"

## **DOOR 5 (Equipment Warm-Up Exit)**

HEIGHT: 82" WIDTH: 30"

### **DOOR 6 (Building from Equipment to Performance)**

HEIGHT: 81" WIDTH: 72"

### **DOOR 7 (Performance Entrance)**

HEIGHT: 80" WIDTH: 74"

# **DOOR 8 (Performance Exit)**

HEIGHT: 82" WIDTH: 72"

## **DOOR 9 (Floor Folding Entrance)**

HEIGHT: 76" WIDTH: 64"

### **DOOR 10 (Floor Folding Exit)**

HEIGHT: 82" WIDTH: 34"

### **DOOR 11 (Building/Prop Entrance and Exit After Performance)**

HEIGHT: 81" WIDTH: 73"