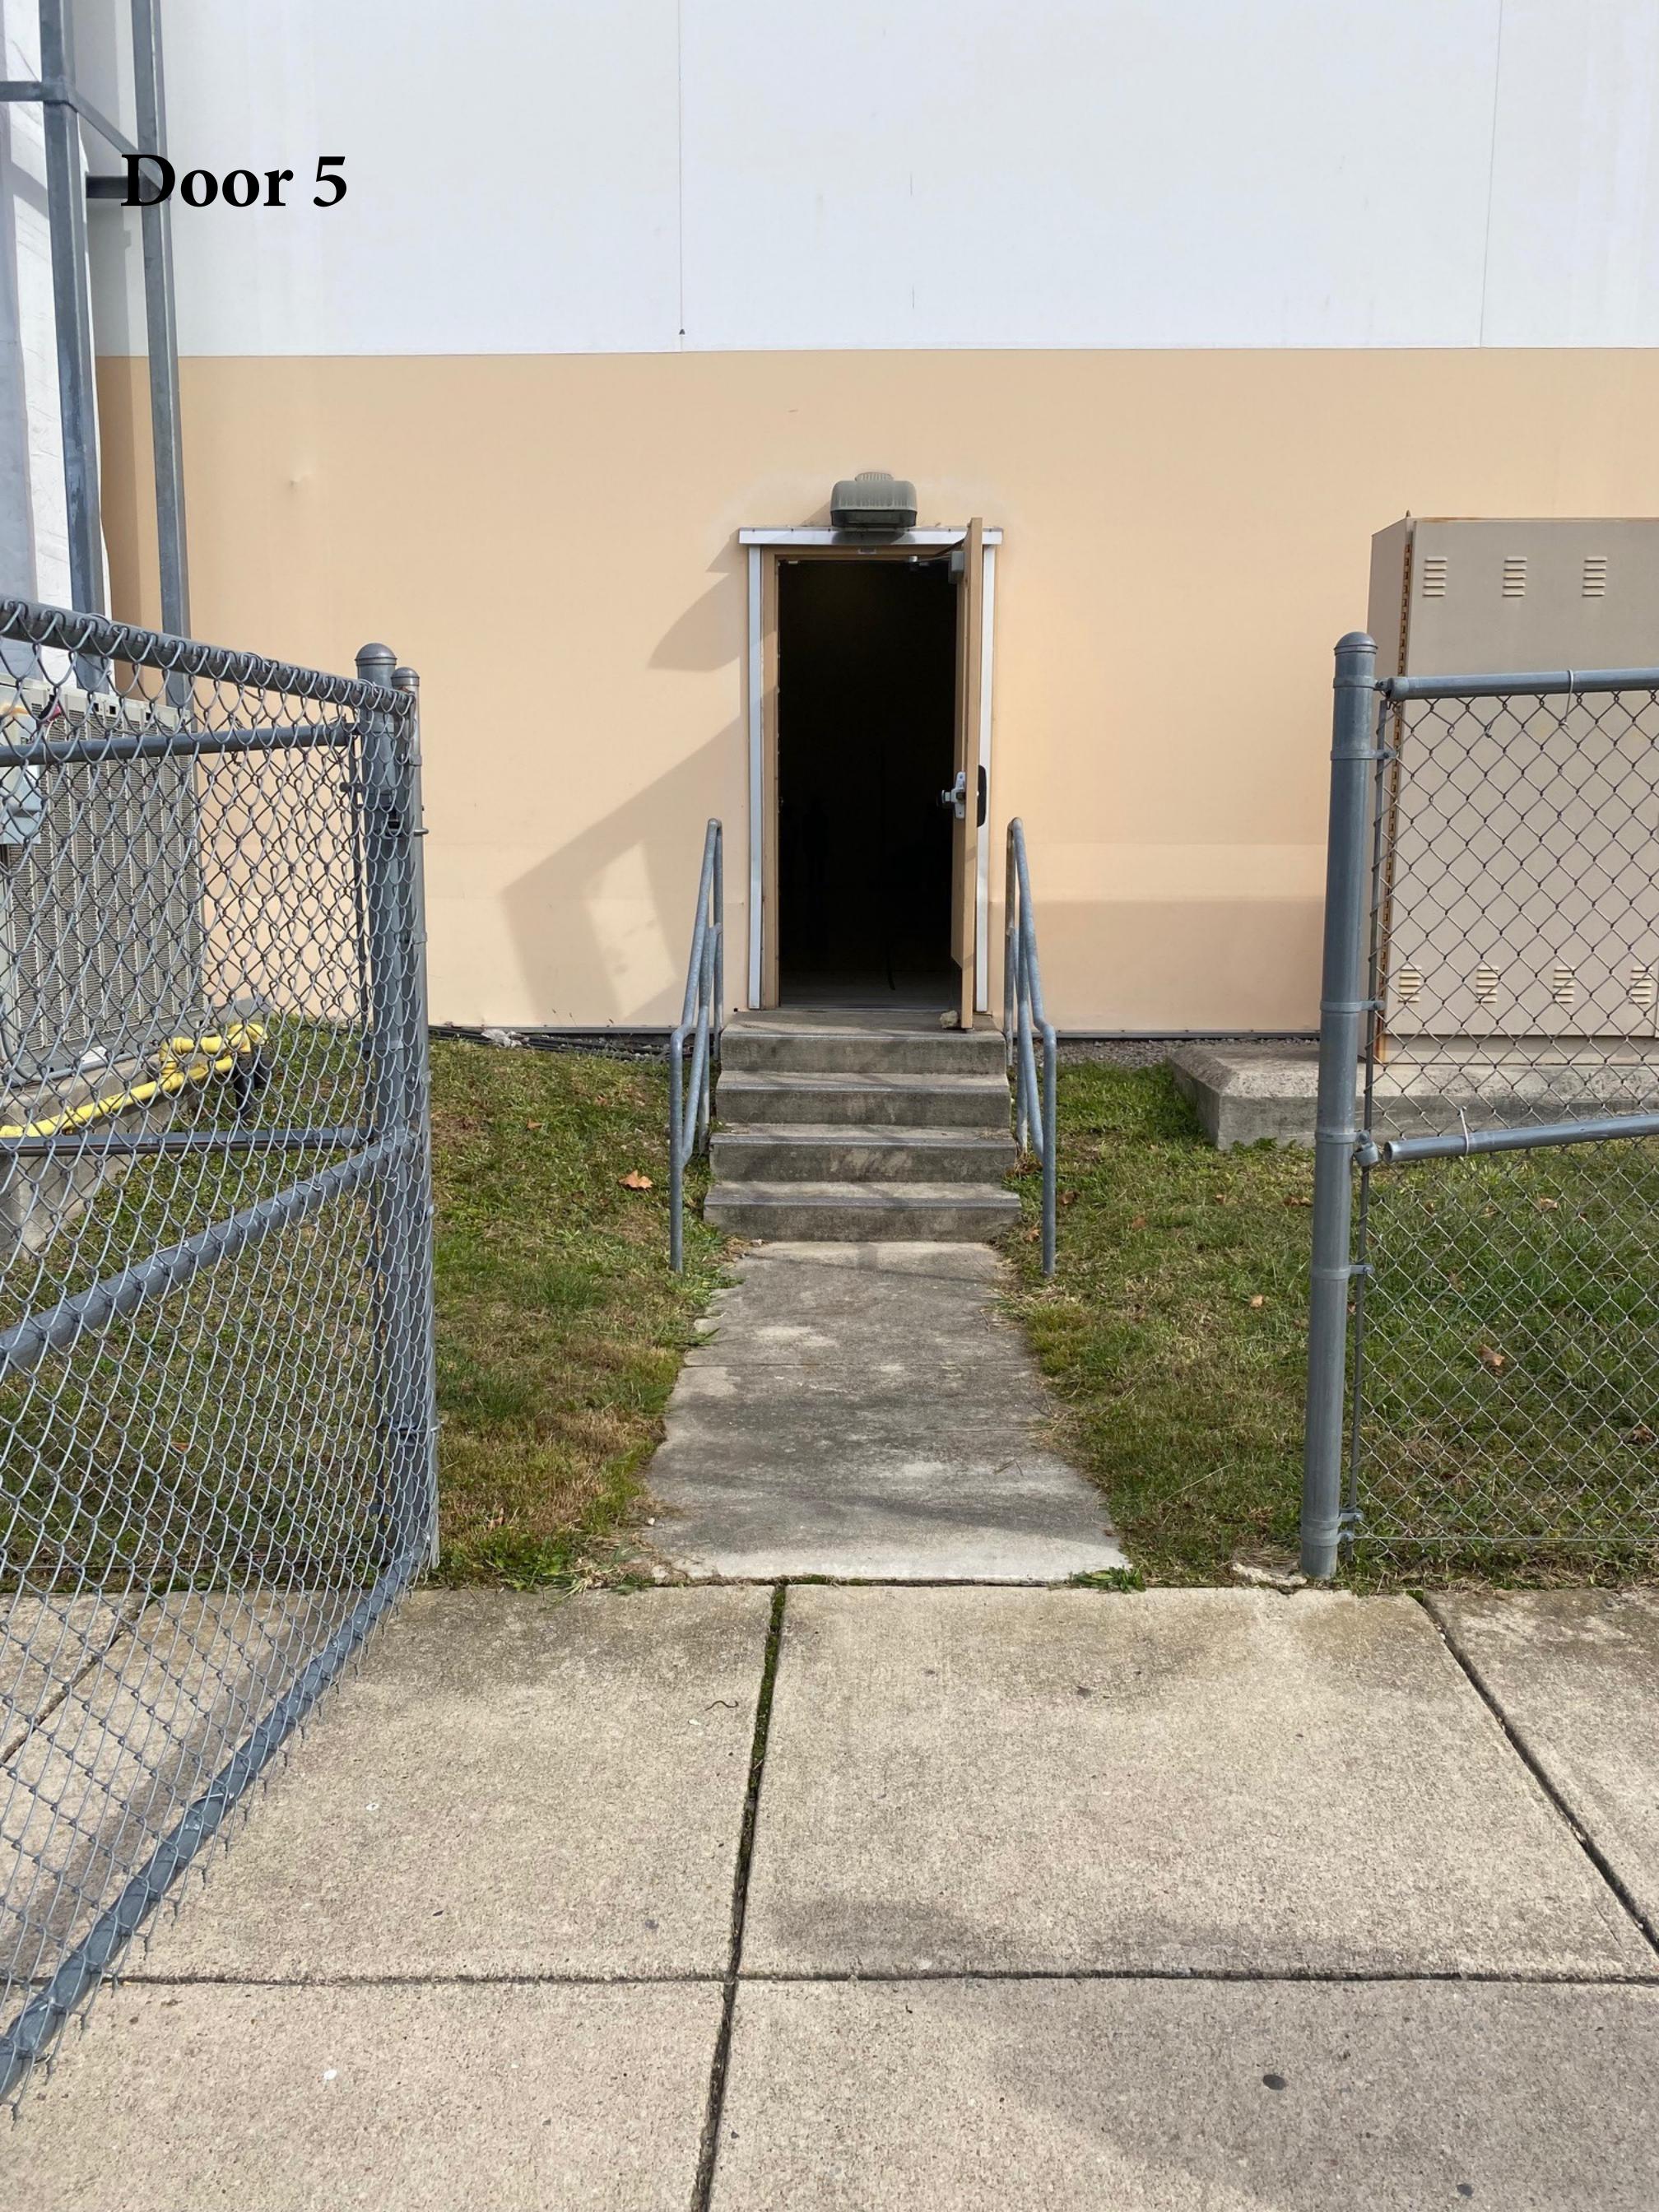

y contest personnel based on need.

#### **DOOR 1 (Body Warm-Up Entrance)**

HEIGHT: 83" WIDTH: 35"

## **DOOR 2 (Body Warm-Up Exit)**

HEIGHT: 83" WIDTH: 72"

### **DOOR 3 (Building Exit from Body to Equipment)**

HEIGHT: 81" WIDTH: 35"

### **DOOR 4 (Equipment Warm-Up Entrance)**

HEIGHT: 82" WIDHT: 31"

## **DOOR 5 (Equipment Warm-Up Exit)**

HEIGHT: 82" WIDTH: 30"

### **DOOR 6 (Building from Equipment to Performance)**

HEIGHT: 81" WIDTH: 72"

### **DOOR 7 (Performance Entrance)**

HEIGHT: 80" WIDTH: 74"

# **DOOR 8 (Performance Exit)**

HEIGHT: 82" WIDTH: 72"

## **DOOR 9 (Floor Folding Entrance)**

HEIGHT: 76" WIDTH: 64"

### **DOOR 10 (Floor Folding Exit)**

HEIGHT: 82" WIDTH: 34"

### **DOOR 11 (Building/Prop Entrance and Exit After Performance)**

HEIGHT: 81" WIDTH: 73"