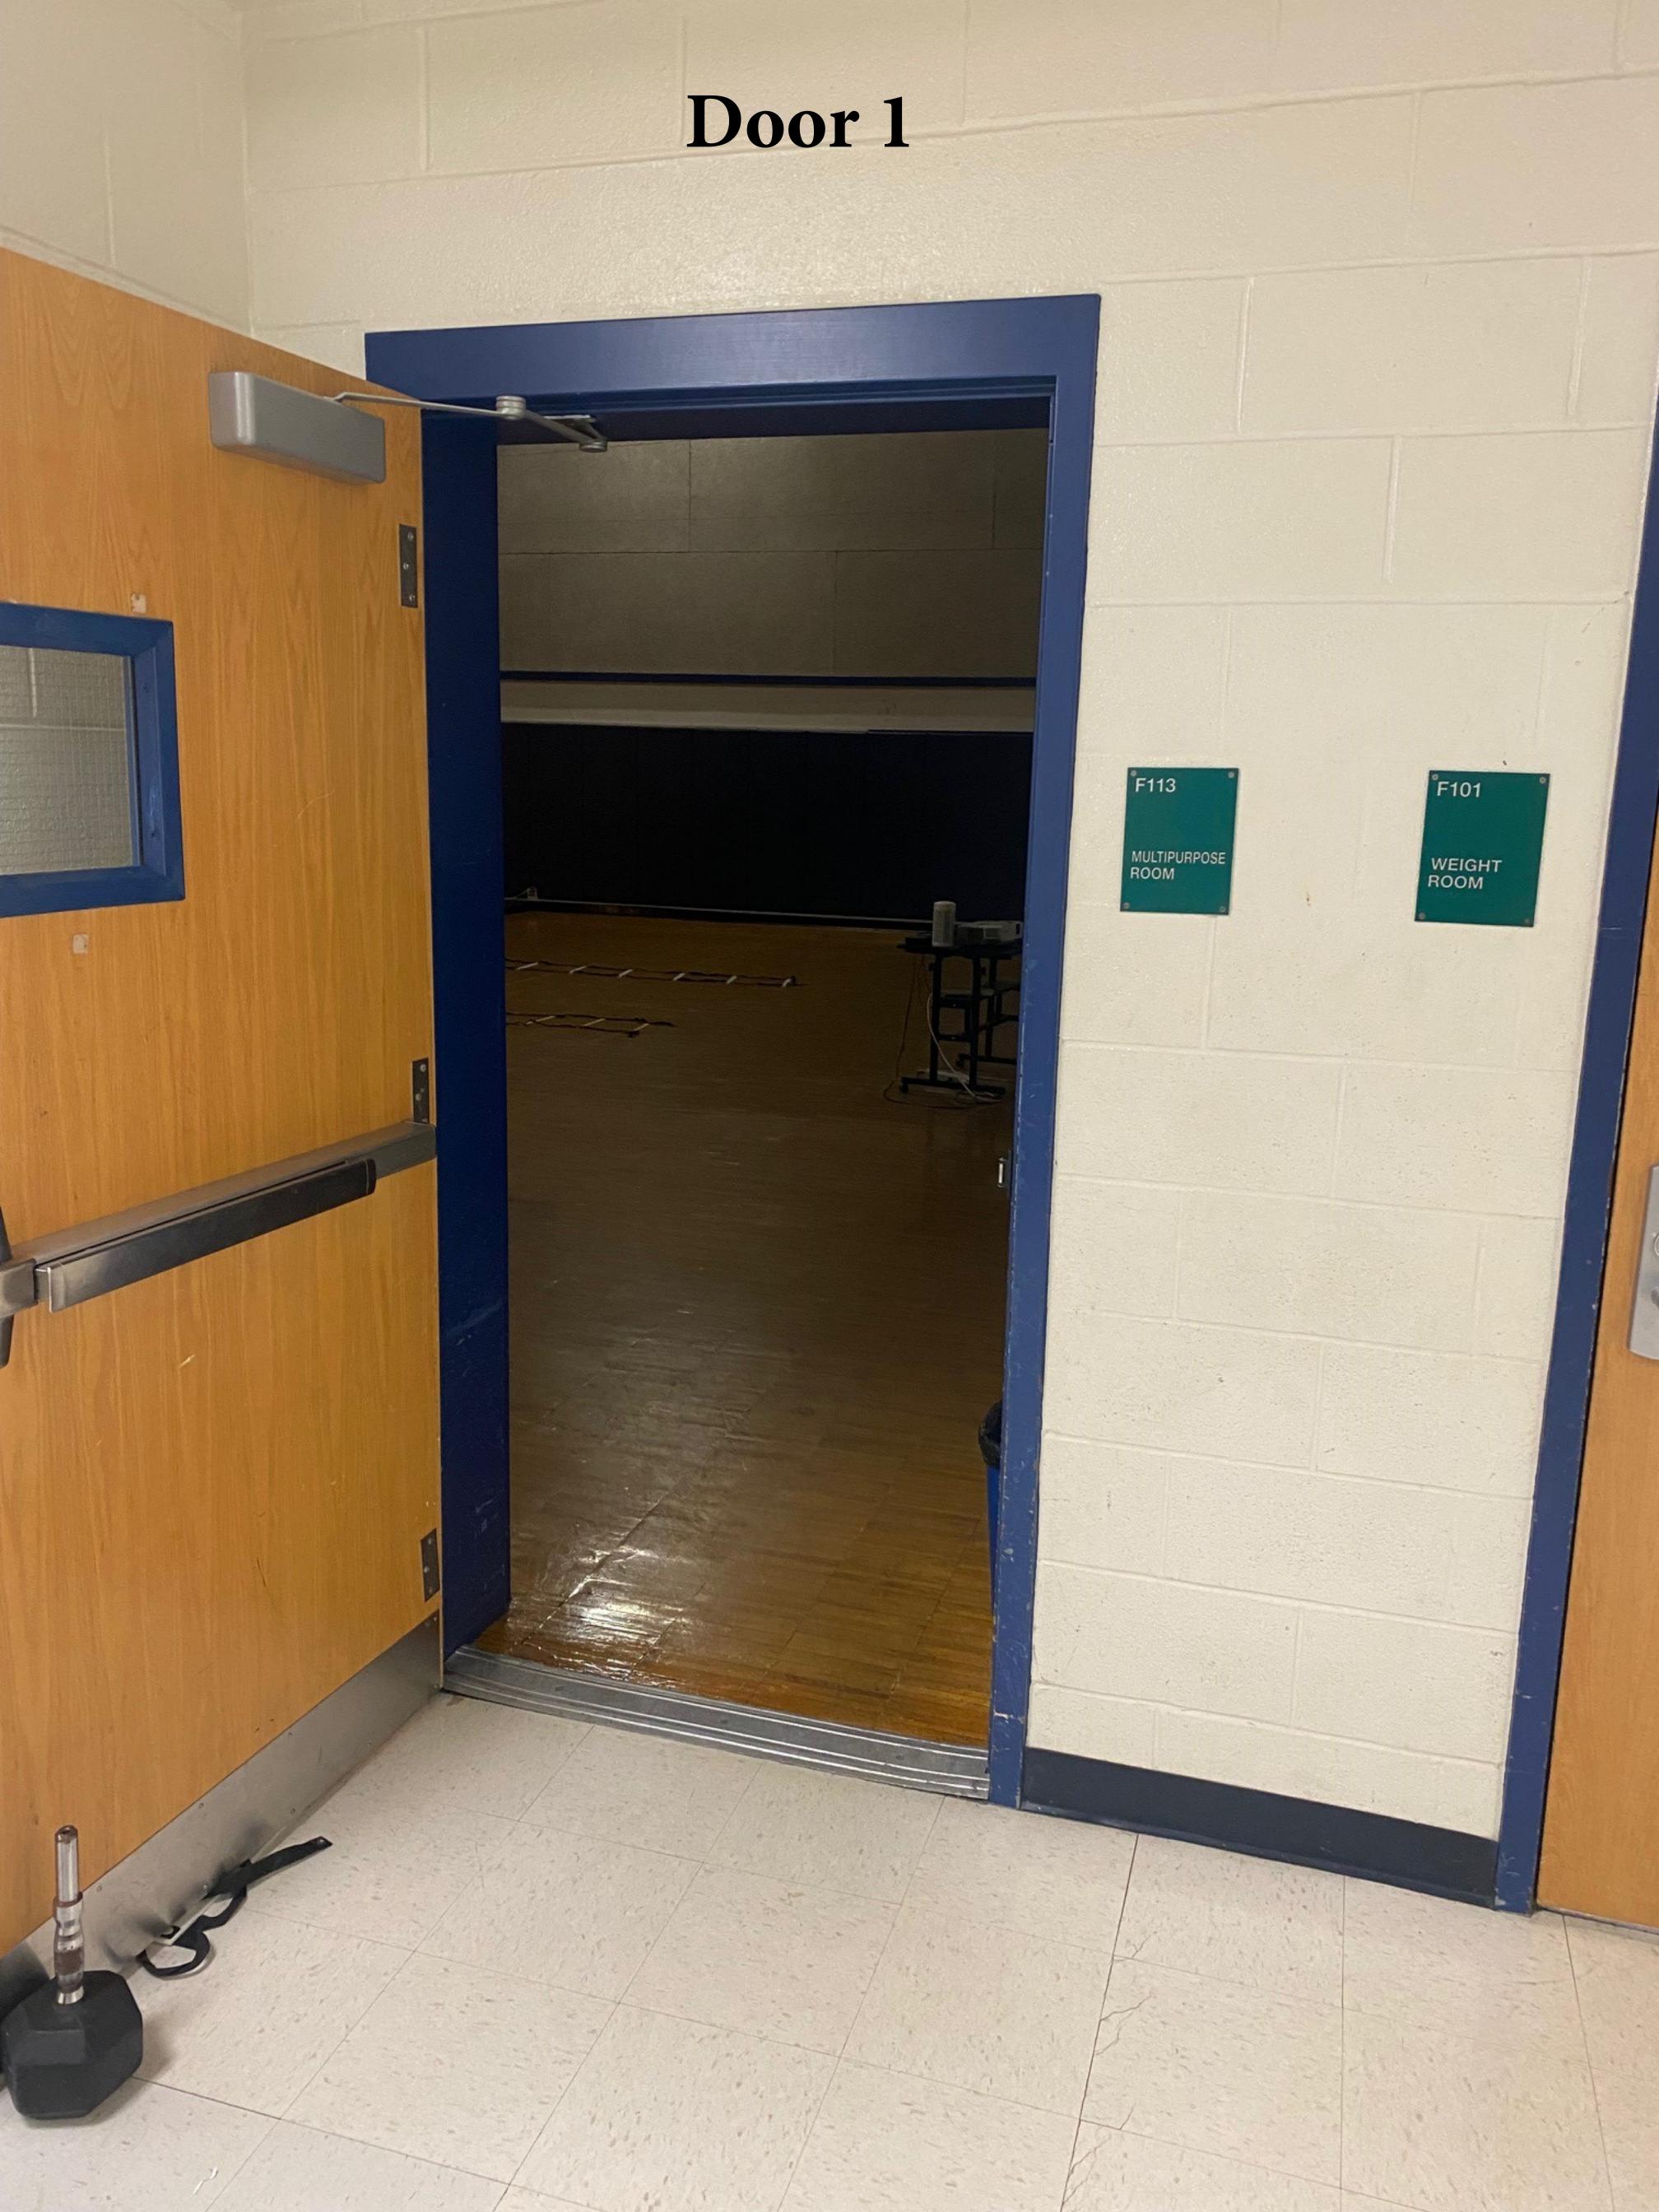

event by contest personnel based on need.

#### **DOOR 1 (Body Warm-Up Entrance)**

HEIGHT: 83" WIDTH: 35"

## **DOOR 2 (Body Warm-Up Exit)**

HEIGHT: 83" WIDTH: 72"

### **DOOR 3 (Building Exit from Body to Equipment)**

HEIGHT: 81" WIDTH: 35"

### **DOOR 4 (Equipment Warm-Up Entrance)**

HEIGHT: 82" WIDHT: 31"

## **DOOR 5 (Equipment Warm-Up Exit)**

HEIGHT: 82" WIDTH: 30"

### **DOOR 6 (Building from Equipment to Performance)**

HEIGHT: 81" WIDTH: 72"

### **DOOR 7 (Performance Entrance)**

HEIGHT: 80" WIDTH: 74"

# **DOOR 8 (Performance Exit)**

HEIGHT: 82" WIDTH: 72"

## **DOOR 9 (Floor Folding Entrance)**

HEIGHT: 76" WIDTH: 64"

### **DOOR 10 (Floor Folding Exit)**

HEIGHT: 82" WIDTH: 34"

### **DOOR 11 (Building/Prop Entrance and Exit After Performance)**

HEIGHT: 81" WIDTH: 73"