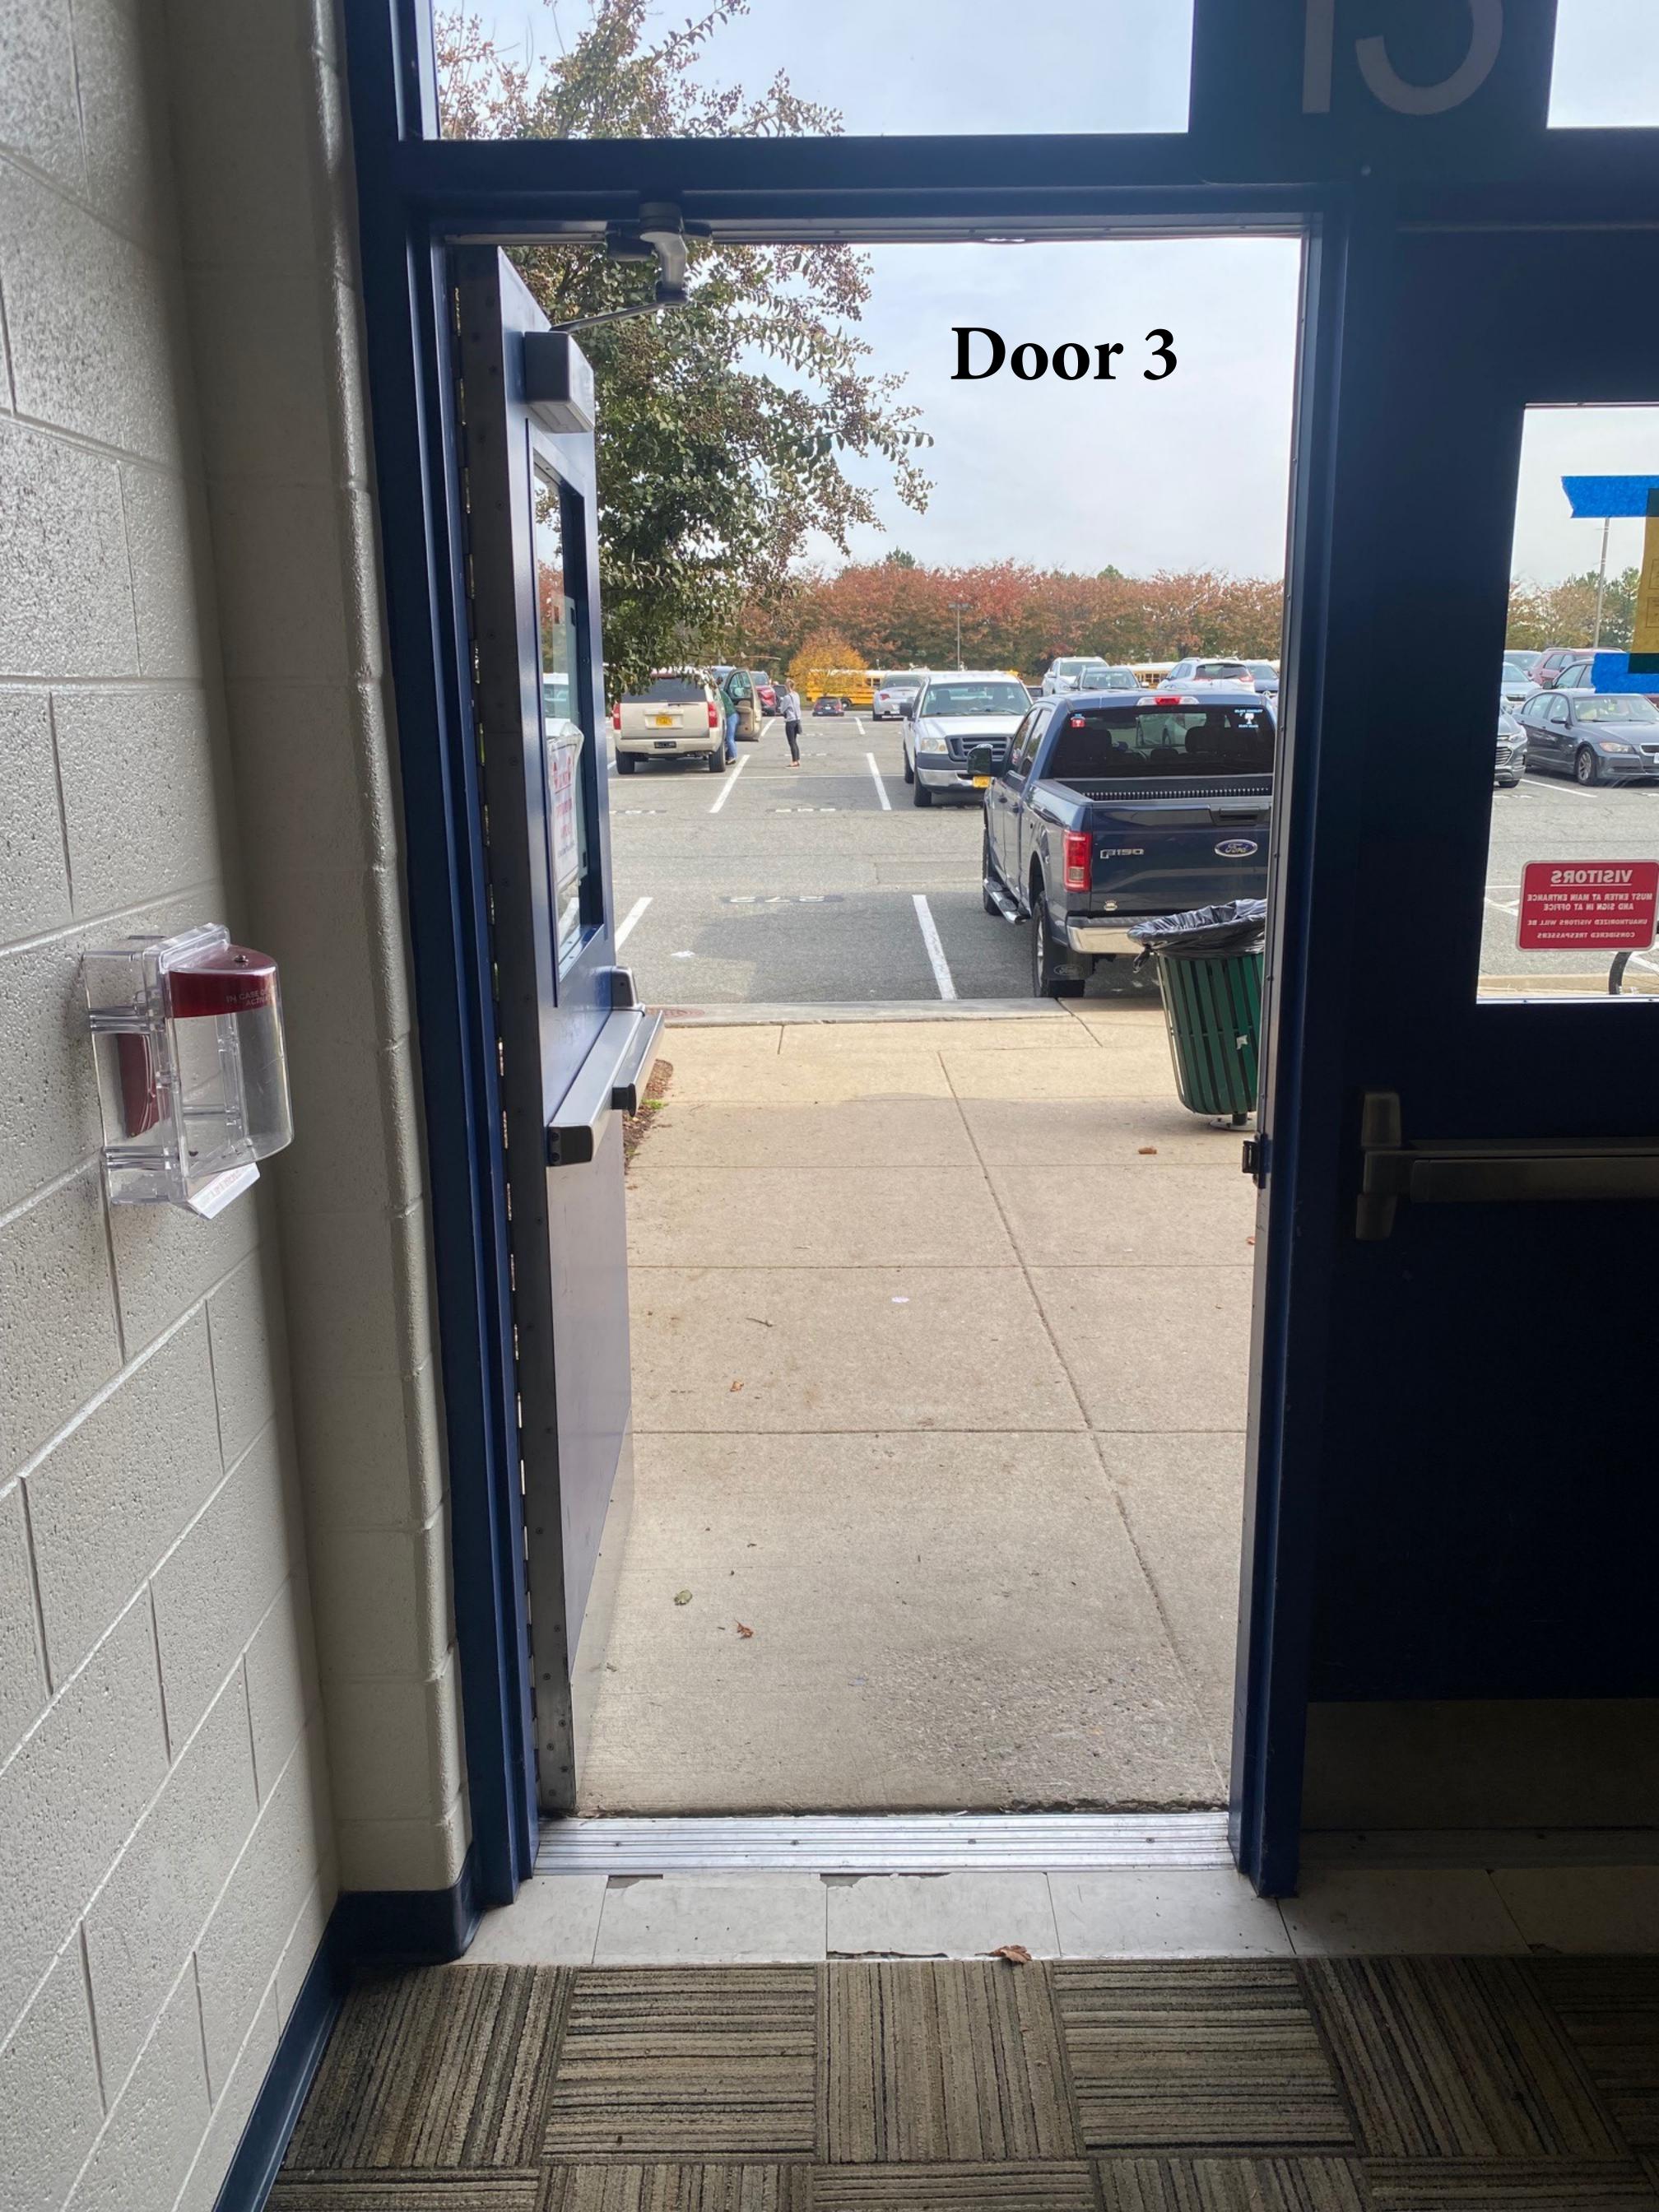

nt by contest personnel based on need.

#### **DOOR 1 (Body Warm-Up Entrance)**

HEIGHT: 83" WIDTH: 35"

## **DOOR 2 (Body Warm-Up Exit)**

HEIGHT: 83" WIDTH: 72"

### **DOOR 3 (Building Exit from Body to Equipment)**

HEIGHT: 81" WIDTH: 35"

### **DOOR 4 (Equipment Warm-Up Entrance)**

HEIGHT: 82" WIDHT: 31"

## **DOOR 5 (Equipment Warm-Up Exit)**

HEIGHT: 82" WIDTH: 30"

### **DOOR 6 (Building from Equipment to Performance)**

HEIGHT: 81" WIDTH: 72"

### **DOOR 7 (Performance Entrance)**

HEIGHT: 80" WIDTH: 74"

# **DOOR 8 (Performance Exit)**

HEIGHT: 82" WIDTH: 72"

## **DOOR 9 (Floor Folding Entrance)**

HEIGHT: 76" WIDTH: 64"

### **DOOR 10 (Floor Folding Exit)**

HEIGHT: 82" WIDTH: 34"

### **DOOR 11 (Building/Prop Entrance and Exit After Performance)**

HEIGHT: 81" WIDTH: 73"