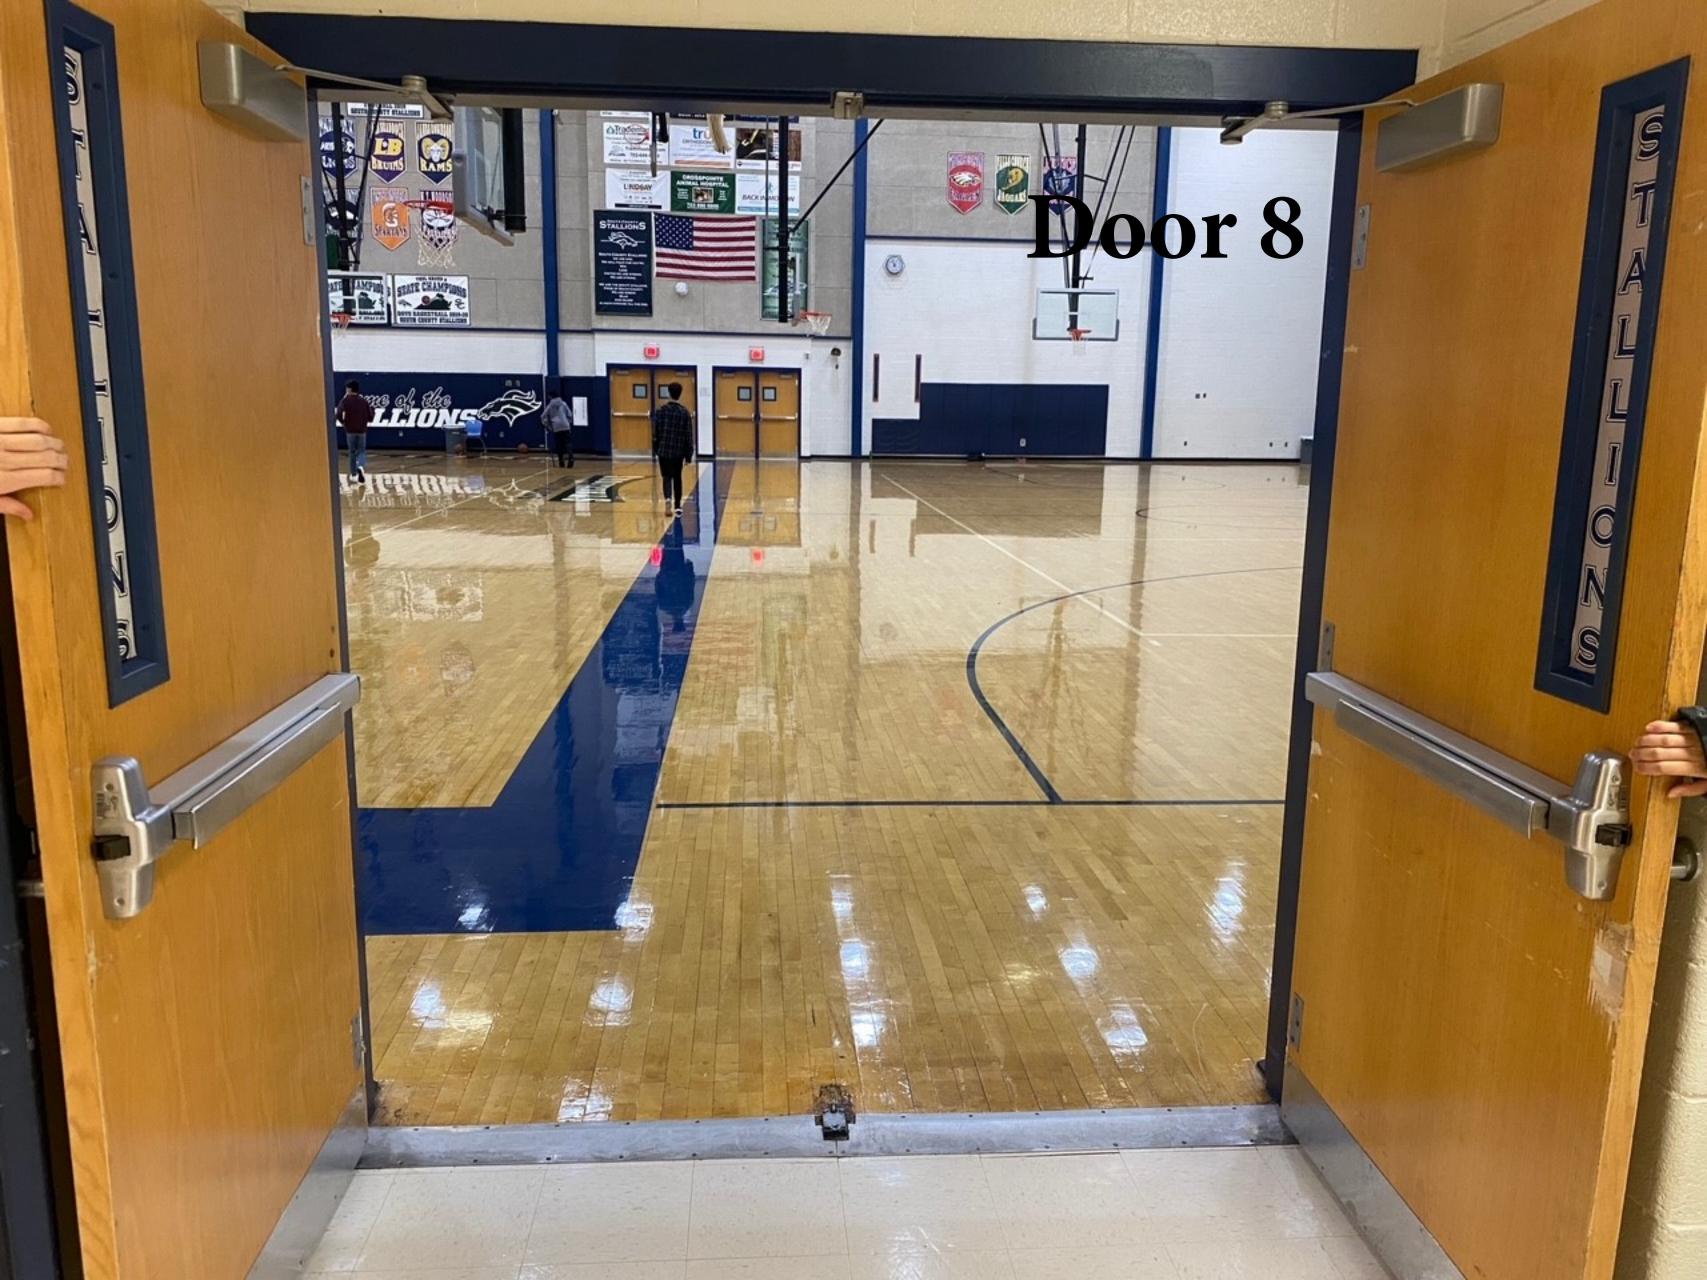

est personnel based on need.

#### **DOOR 1 (Body Warm-Up Entrance)**

HEIGHT: 83" WIDTH: 35"

## **DOOR 2 (Body Warm-Up Exit)**

HEIGHT: 83" WIDTH: 72"

### **DOOR 3 (Building Exit from Body to Equipment)**

HEIGHT: 81" WIDTH: 35"

### **DOOR 4 (Equipment Warm-Up Entrance)**

HEIGHT: 82" WIDHT: 31"

## **DOOR 5 (Equipment Warm-Up Exit)**

HEIGHT: 82" WIDTH: 30"

### **DOOR 6 (Building from Equipment to Performance)**

HEIGHT: 81" WIDTH: 72"

### **DOOR 7 (Performance Entrance)**

HEIGHT: 80" WIDTH: 74"

# **DOOR 8 (Performance Exit)**

HEIGHT: 82" WIDTH: 72"

## **DOOR 9 (Floor Folding Entrance)**

HEIGHT: 76" WIDTH: 64"

### **DOOR 10 (Floor Folding Exit)**

HEIGHT: 82" WIDTH: 34"

### **DOOR 11 (Building/Prop Entrance and Exit After Performance)**

HEIGHT: 81" WIDTH: 73"