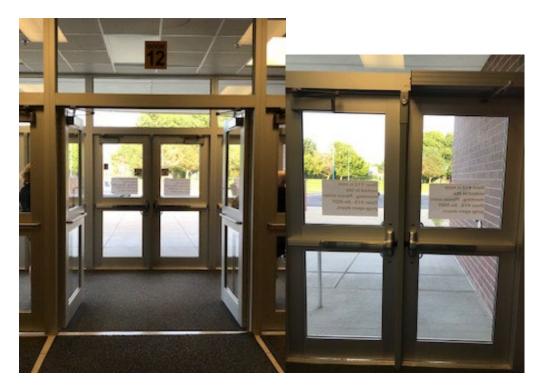

Garage door entrance Height - 126" Width 143"

Auxiliary Gym Entrance/Exit Height – 84" Width – 62"

Halls to /Fieldhouse prop storage Height - 84" Width - 65"

Doors to tarp folding – center bar will be removed Height - 84" Width – 64"

Height - 84" Width - 64"

Exit Doors – center bar will be removed Height - 84" Width – 64"