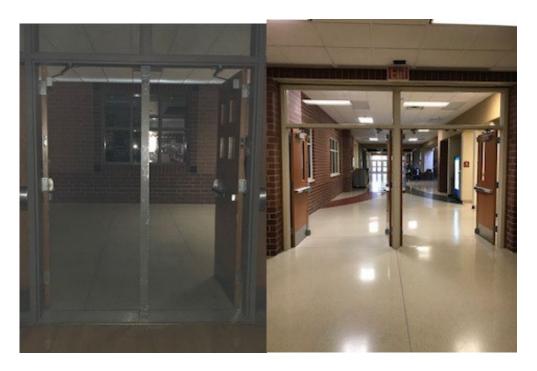

Garage door entrance Height - 126" Width 143"

Auxiliary Gym Entrance/Exit Height – 84" Width – 62"

Halls to /Fieldhouse prop storage Height - 84" Width - 65"

Doors to tarp folding – center bar will be removed Height - 84" Width – 64"

Height - 84" Width - 64"

Exit Doors – center bar will be removed Height - 84" Width – 64"