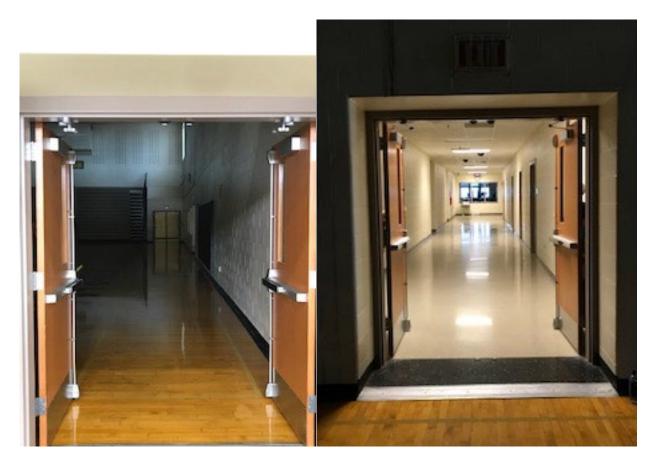

Garage door entrance Height - 126" Width 143"

Auxiliary Gym Entrance/Exit Height – 84" Width – 62"

Halls to /Fieldhouse prop storage Height - 84" Width - 65"

Doors to tarp folding – center bar will be removed Height - 84" Width – 64"

Height - 84" Width - 64"

Exit Doors – center bar will be removed Height - 84" Width – 64"