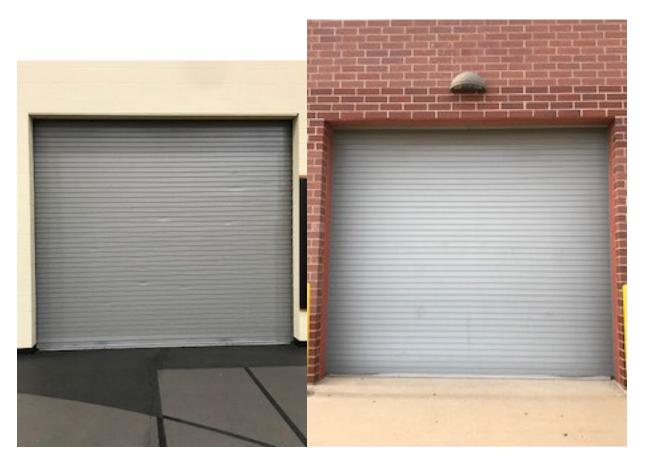

Garage door entrance Height - 126" Width 143"

Auxiliary Gym Entrance/Exit Height – 84" Width – 62"

Halls to /Fieldhouse prop storage Height - 84" Width - 65"

Doors to tarp folding – center bar will be removed Height - 84" Width – 64"