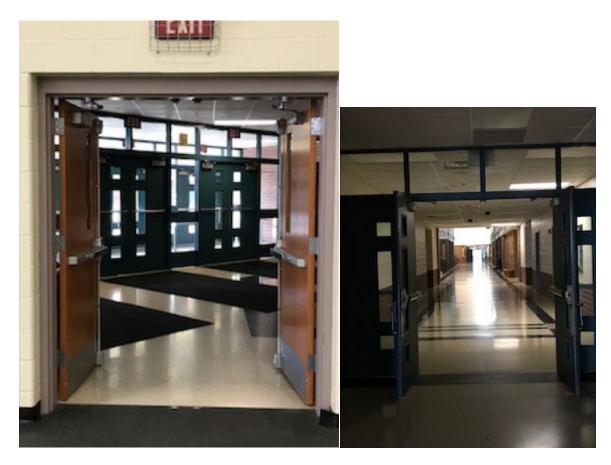

Garage door entrance Height - 126" Width 143"

Auxiliary Gym Entrance/Exit Height – 84" Width – 62"

Halls to /Fieldhouse prop storage Height - 84" Width - 65"

Doors to tarp folding – center bar will be removed Height - 84" Width – 64"

Height - 84" Width - 64"

Exit Doors – center bar will be removed Height - 84" Width – 64"