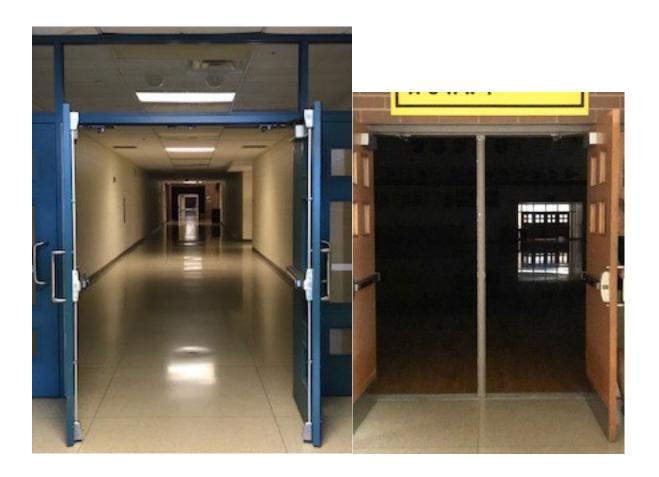

Garage door entrance Height - 126" Width 143"

Auxiliary Gym Entrance/Exit Height – 84" Width – 62"

Halls to /Fieldhouse prop storage Height - 84" Width - 65"

Doors to tarp folding – center bar will be removed Height - 84" Width – 64"

Height - 84" Width - 64"

Exit Doors – center bar will be removed Height - 84" Width – 64"