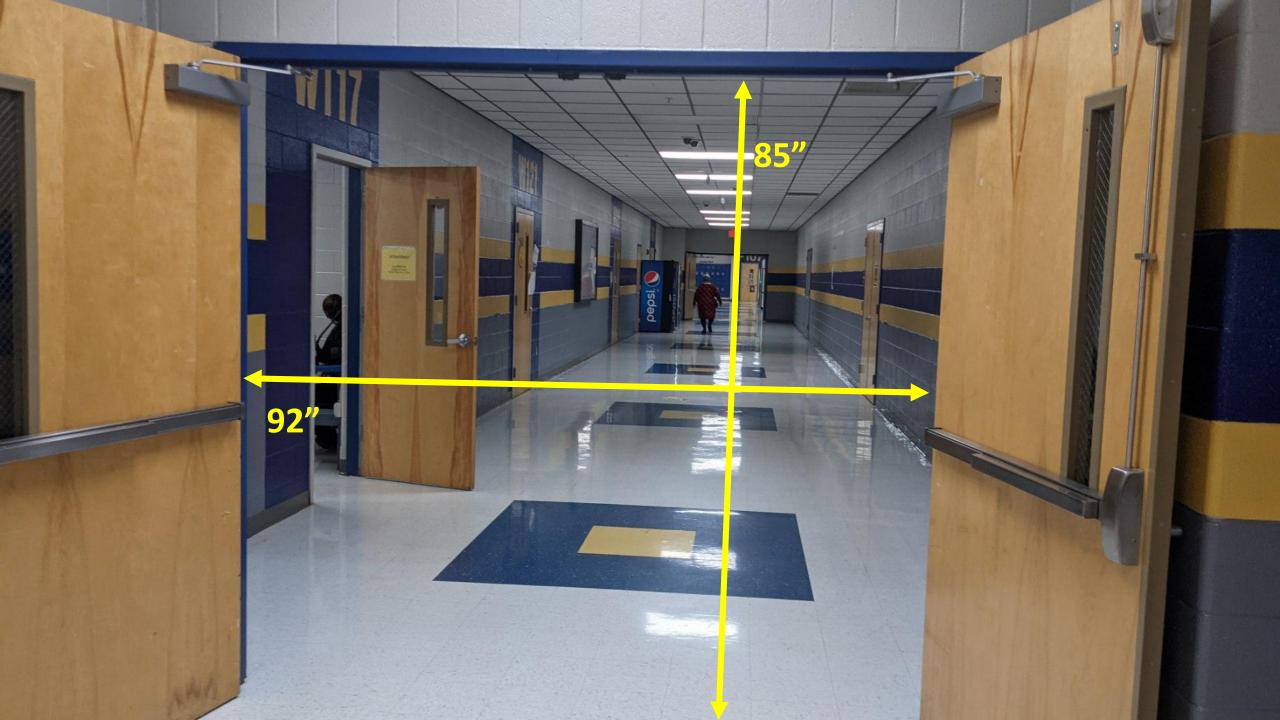

There is electrical power available at the front and back sideline.

Color guards do not exit the competition area directly to the outdoors.

The hallways near the performance gym will be utilized for prop storage prior to the competition.