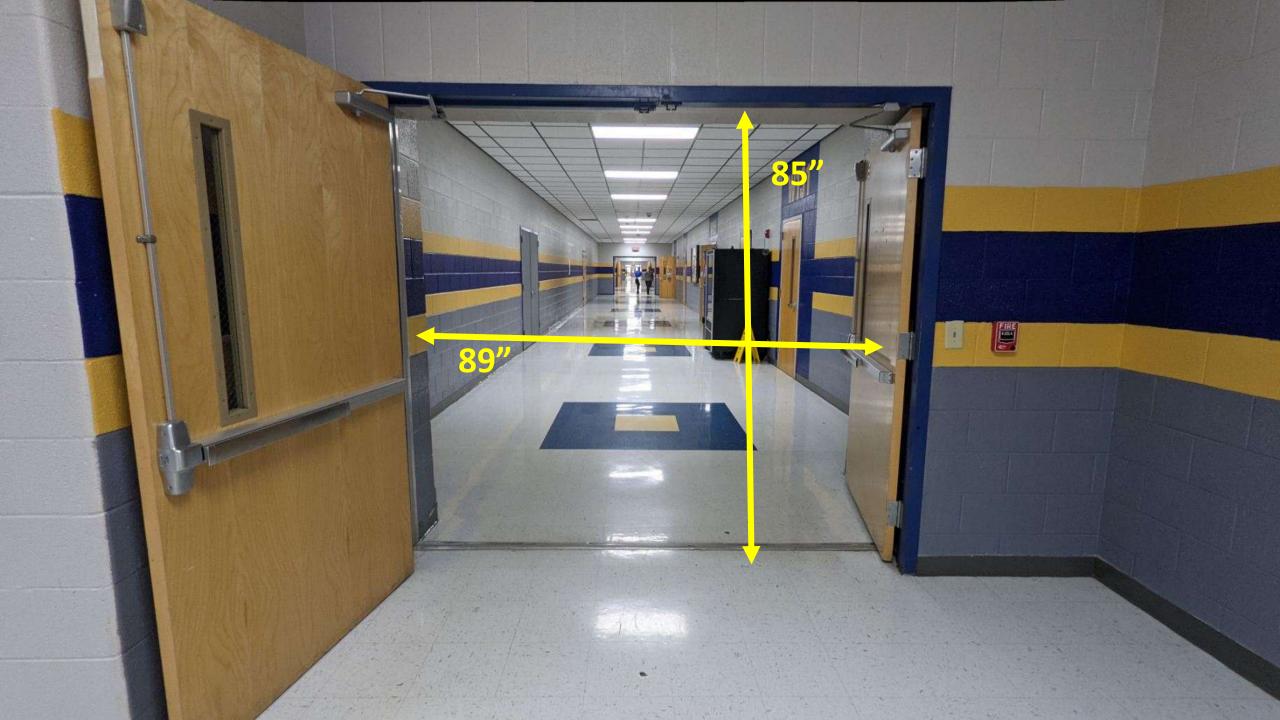

There is electrical power available at the front and back sideline.

Color guards do not exit the competition area directly to the outdoors.

The hallways near the performance gym will be utilized for prop storage prior to the competition.