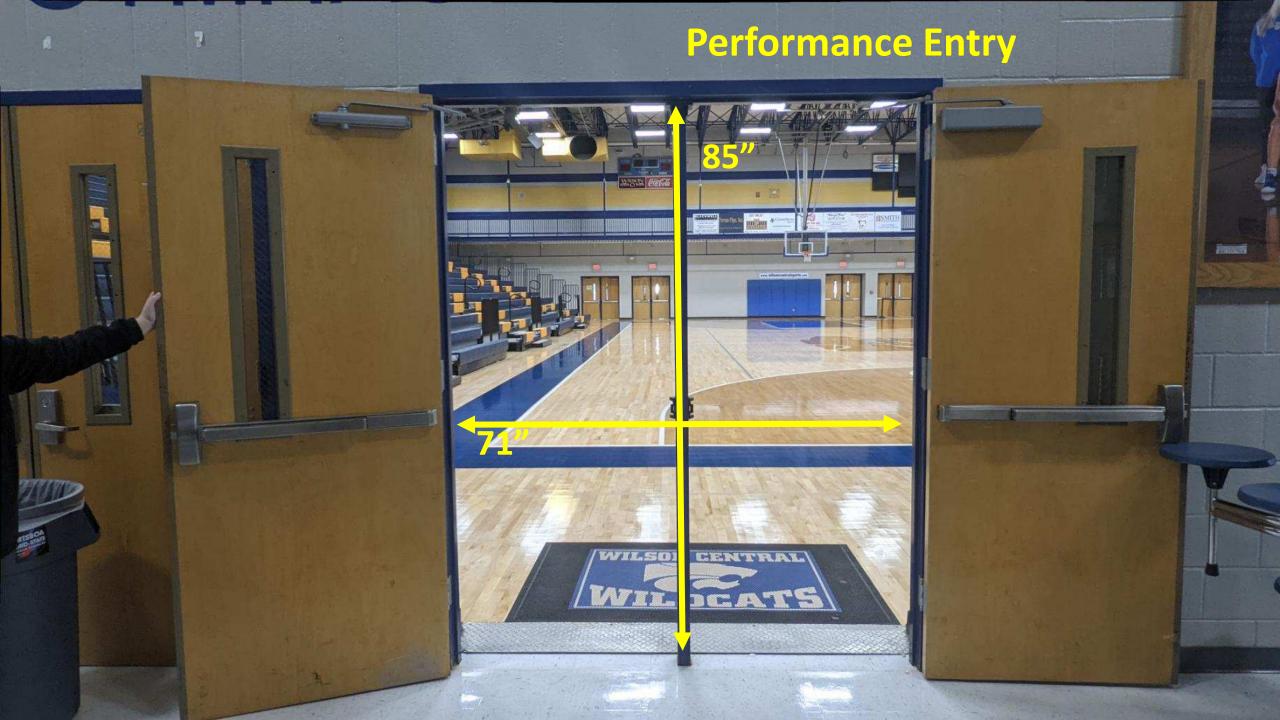

or body and equipment.

It is appx 2 minutes between body and equipment.

It is appx 1 minute between equipment and the ready line.

### **Body Warm Up**

Cafeteria

Dimensions: 70' x 55' No obstructions in the area.

Music may be used in body warm up at moderate levels to be determined per the contest director.

### **Equipment Warm Up**

Auxiliary Gym

Dimensions: 90ft. X 60ft.

Approximate Ceiling Height: appx 27 ft

No obstructions in the area.

Music may be used in equipment warm up at moderate levels to be determined per the contest director.

The above information is being provided to you in order give you the most complete information we currently have on this contest. All information is subject to change either before or during the event by contest personnel based on need.









# MINASIUM **Performance Exit**