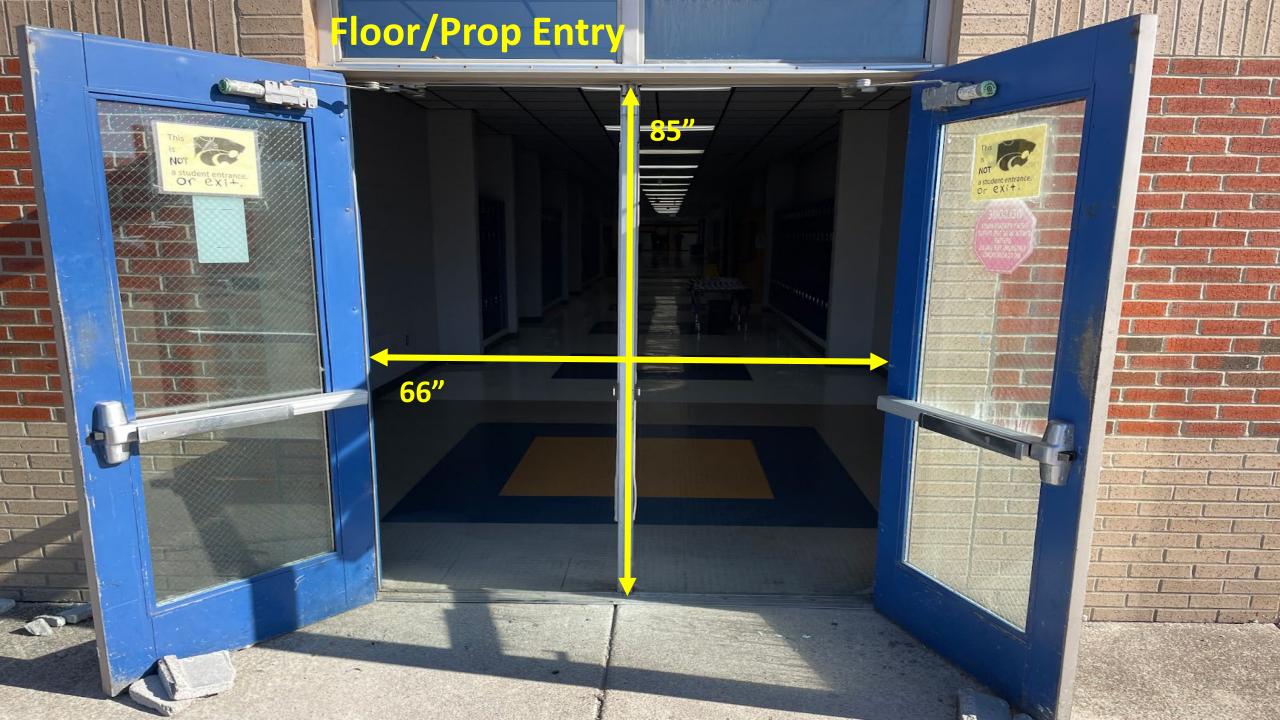

There are no stairs to contend with in the competition area. There are stairs between equipment warm up and the ready line.

There are no permanent obstructions above the competition floor.

Color guards do not enter the competition area directly from the outdoors.

There is electrical power available at the front and back sideline.

Color guards do not exit the competition area directly to the outdoors.

The hallways near the performance gym will be utilized for prop storage prior to the competition.

There will be a black vinyl tarp measuring appx 75'x105' covering the wooden gym floor.

There is no indoor space to refold floors after the performance. In case of inclement weather, there will be an alternative.