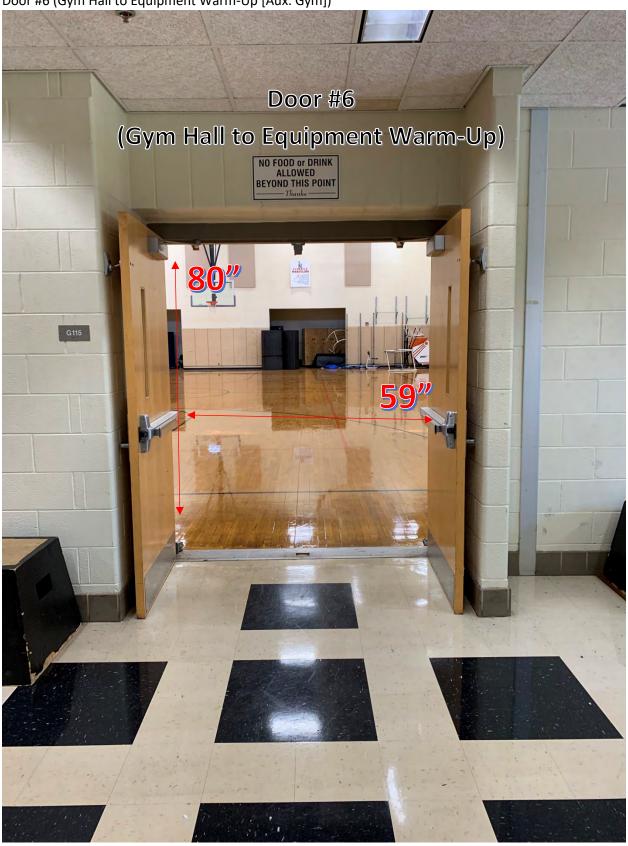

Door #3A (Hall to Body Warm-up [Auditorium] STUDENTS)

Door #5 (Main Street to Gym Hall)

Door #6 (Gym Hall to Equipment Warm-Up [Aux. Gym])

Door #7 (Equipment Warm-Up to Performance Gym [Main Gym])