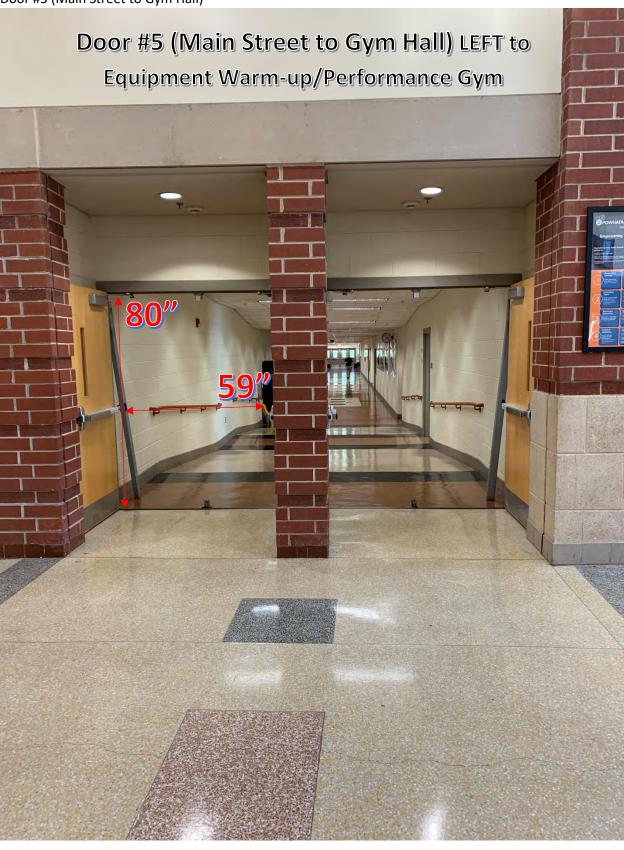

Door #3A (Hall to Body Warm-up [Auditorium] STUDENTS)

Door #5 (Main Street to Gym Hall)

Door #6 (Gym Hall to Equipment Warm-Up [Aux. Gym])

Door #7 (Equipment Warm-Up to Performance Gym [Main Gym])