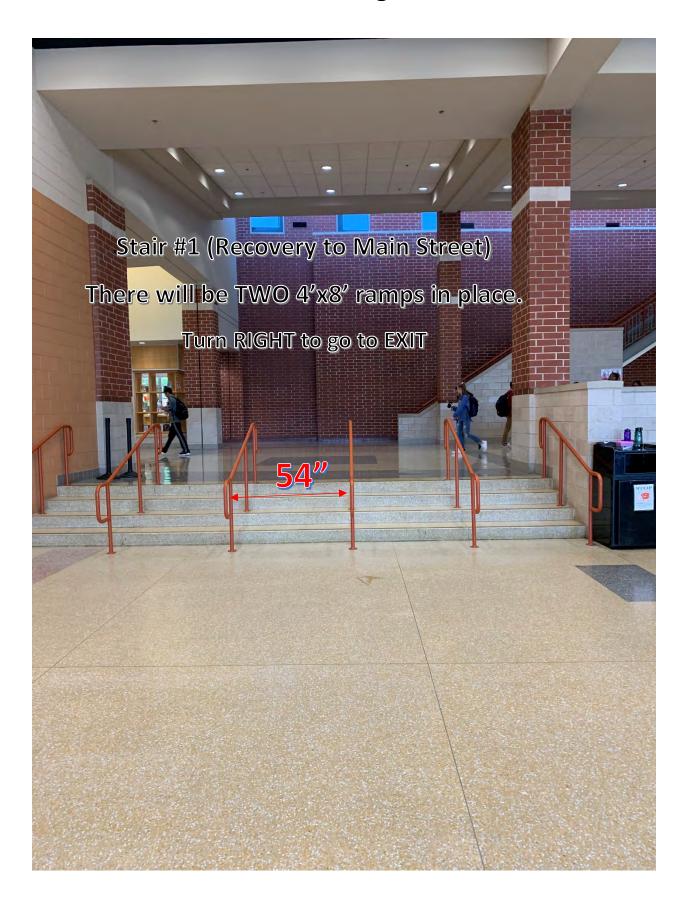

Door #3A (Hall to Body Warm-up [Auditorium] STUDENTS)

Door #5 (Main Street to Gym Hall)

Door #6 (Gym Hall to Equipment Warm-Up [Aux. Gym])

Door #7 (Equipment Warm-Up to Performance Gym [Main Gym])