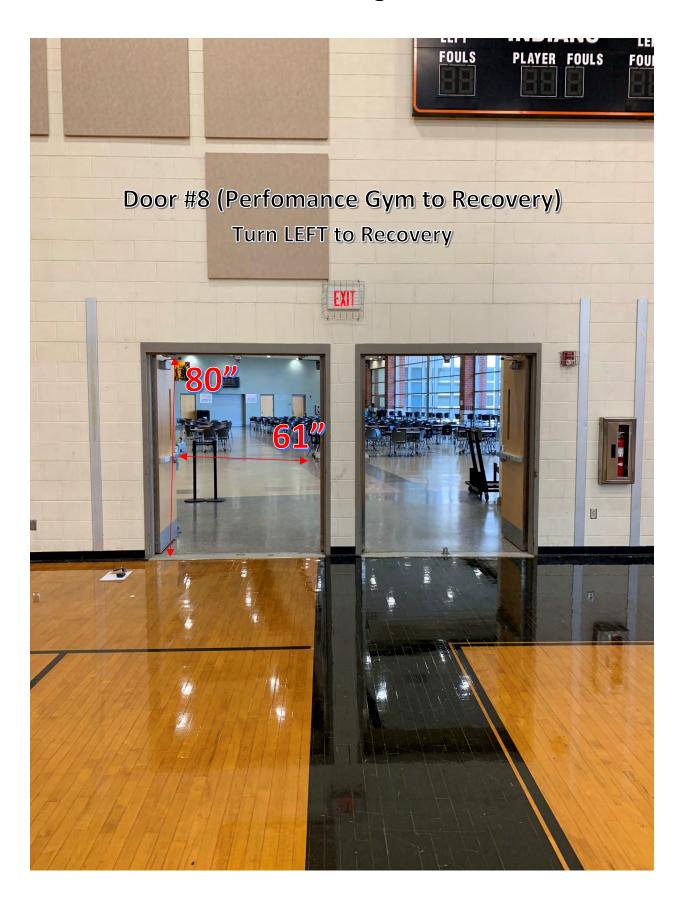

Door #3A (Hall to Body Warm-up [Auditorium] STUDENTS)

Door #5 (Main Street to Gym Hall)

Door #6 (Gym Hall to Equipment Warm-Up [Aux. Gym])

Door #7 (Equipment Warm-Up to Performance Gym [Main Gym])