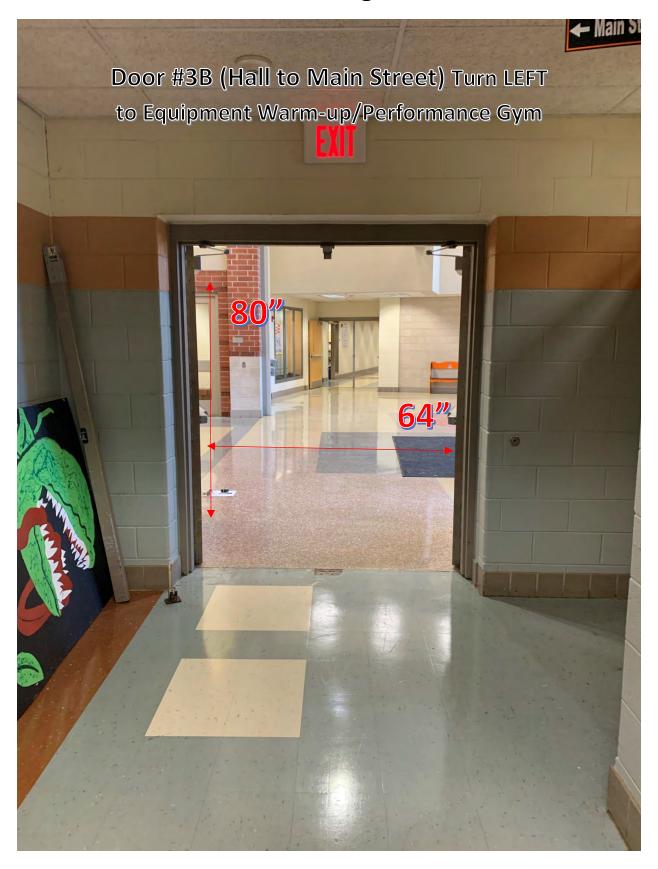

Door #3A (Hall to Body Warm-up [Auditorium] STUDENTS)

Door #5 (Main Street to Gym Hall)

Door #6 (Gym Hall to Equipment Warm-Up [Aux. Gym])

Door #7 (Equipment Warm-Up to Performance Gym [Main Gym])