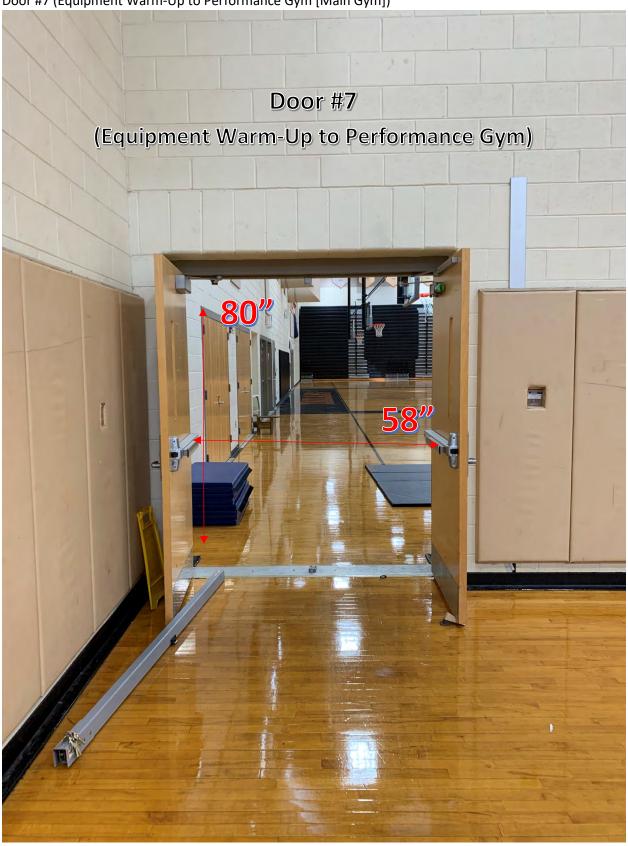

Door #3A (Hall to Body Warm-up [Auditorium] STUDENTS)

Door #5 (Main Street to Gym Hall)

Door #6 (Gym Hall to Equipment Warm-Up [Aux. Gym])

Door #7 (Equipment Warm-Up to Performance Gym [Main Gym])