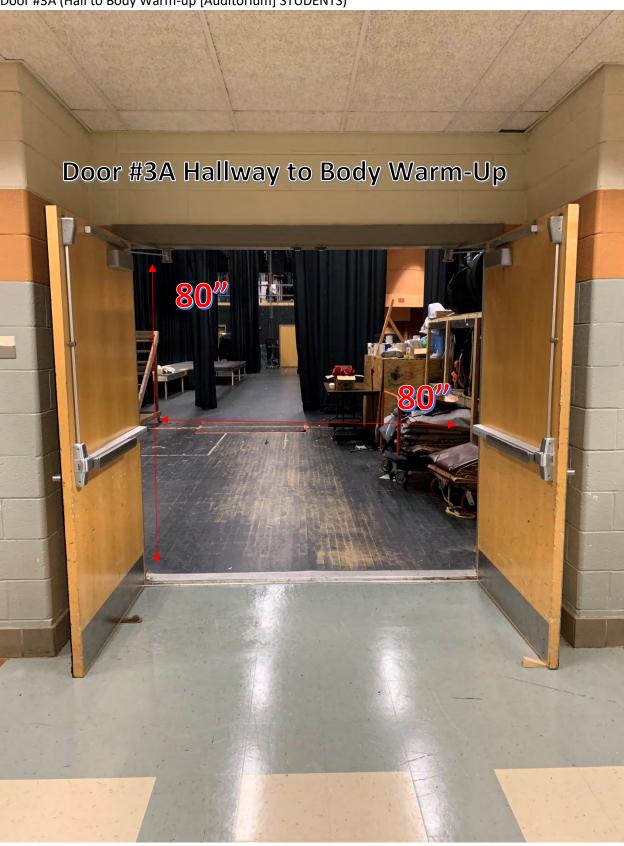

Door #3A (Hall to Body Warm-up [Auditorium] STUDENTS)

Door #5 (Main Street to Gym Hall)

Door #6 (Gym Hall to Equipment Warm-Up [Aux. Gym])

Door #7 (Equipment Warm-Up to Performance Gym [Main Gym])