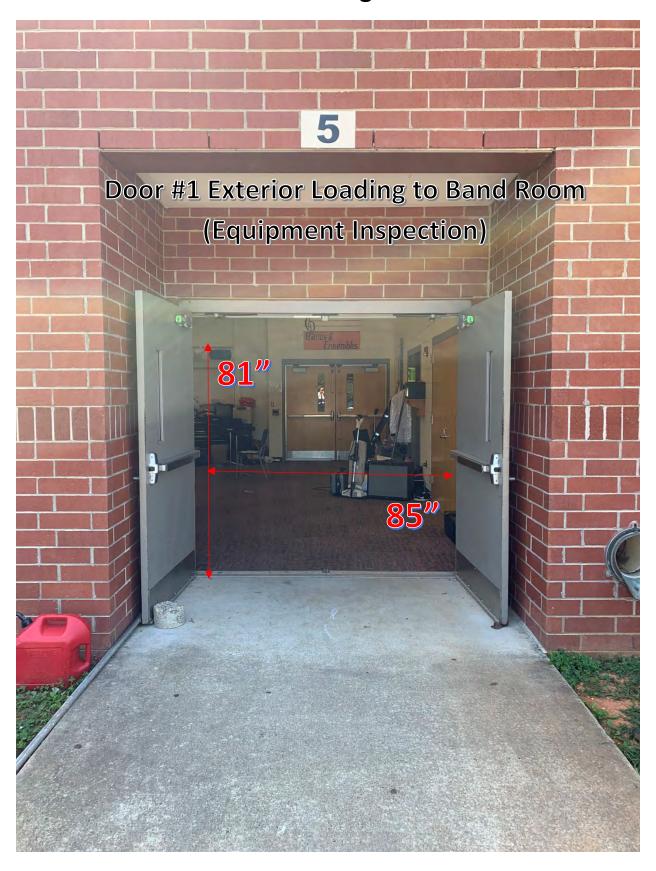

There is electrical power available at the front sideline.

Color guards do not exit the competition area directly to the outdoors.

There is not much indoor space to be utilized for prop storage prior to the competition. Please do not unload until 1 hour prior to performance.