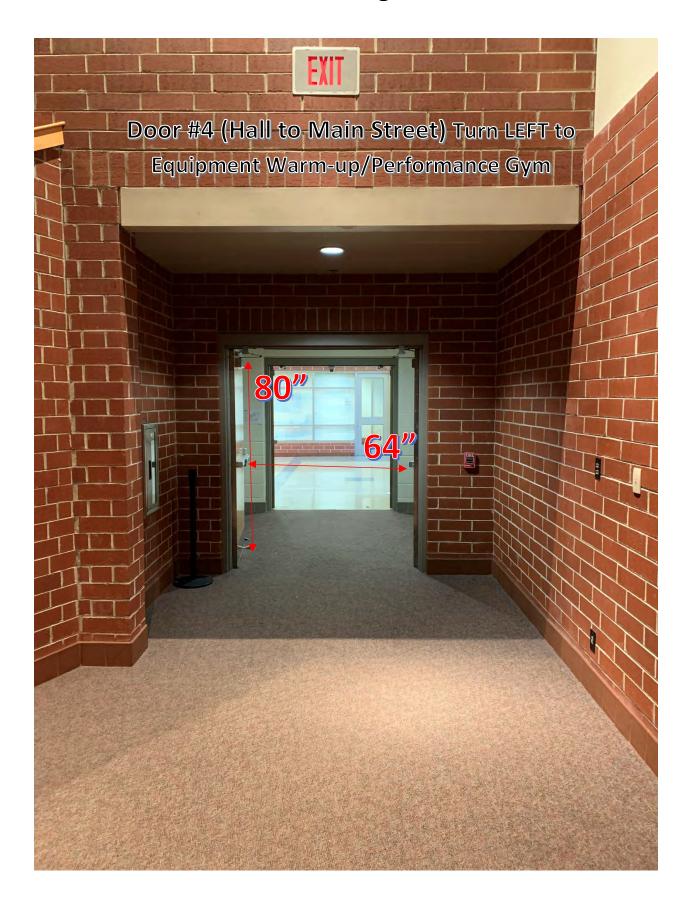

Door #3A (Hall to Body Warm-up [Auditorium] STUDENTS)

Door #5 (Main Street to Gym Hall)

Door #6 (Gym Hall to Equipment Warm-Up [Aux. Gym])

Door #7 (Equipment Warm-Up to Performance Gym [Main Gym])