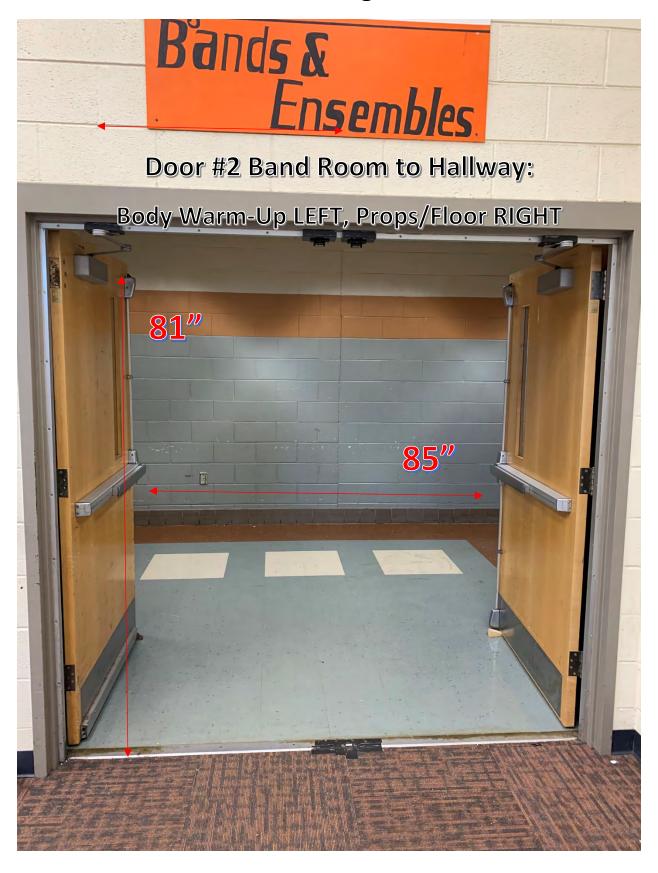

er the performance.

The distance from equipment warm up to the competition area is about 50 ft.

There are separate areas for body and equipment.

#### **Body Warm Up**

Dimensions: 55ft. X 35ft. No obstructions in the area.

Music may be used in body warm up at moderate levels to be determined per the contest director.

#### **Equipment Warm Up**

Dimensions: 85ft. X 65ft.

Approximate Ceiling Height: 28 ft

There is a batting cage that hangs about 6 ft. down from the ceiling in the equipment warm up area.

Music may not be used in equipment warm up.

The above information is being provided to you in order give you the most complete information we currently have on this contest. All information is subject to change either before or during the event by contest personnel based on need.





Door #3A (Hall to Body Warm-up [Auditorium] STUDENTS)







Door #5 (Main Street to Gym Hall)



Door #6 (Gym Hall to Equipment Warm-Up [Aux. Gym])



Door #7 (Equipment Warm-Up to Performance Gym [Main Gym])