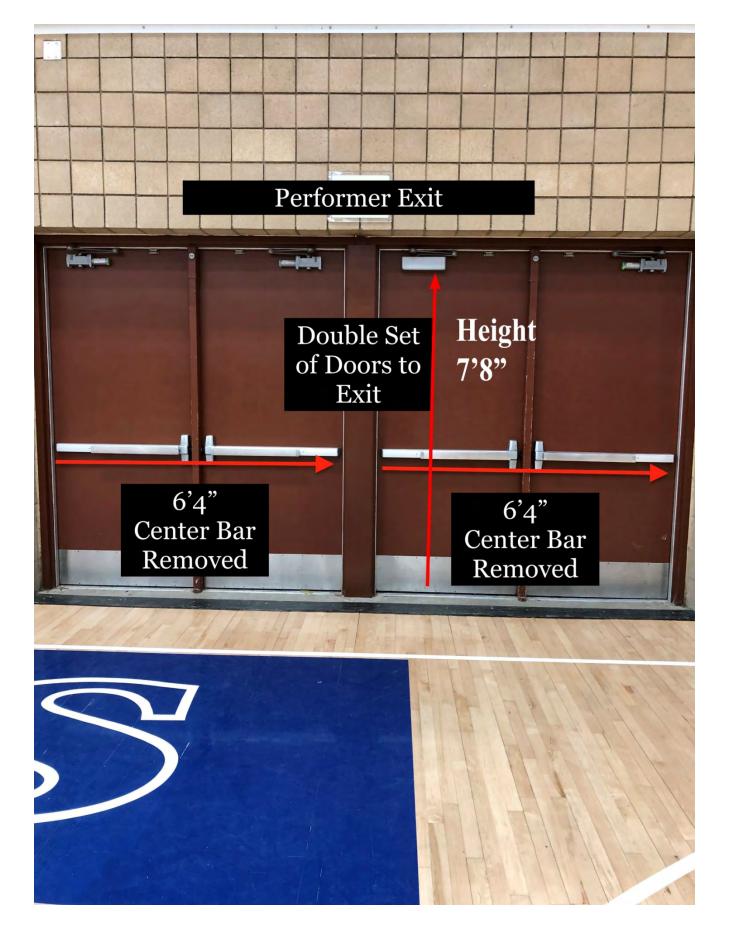

There is electrical power available at the center of the front and back sidelines.

Color guards exit the competition area directly to the outdoors.

There are covered hallways to be utilized for prop storage prior to the competition.