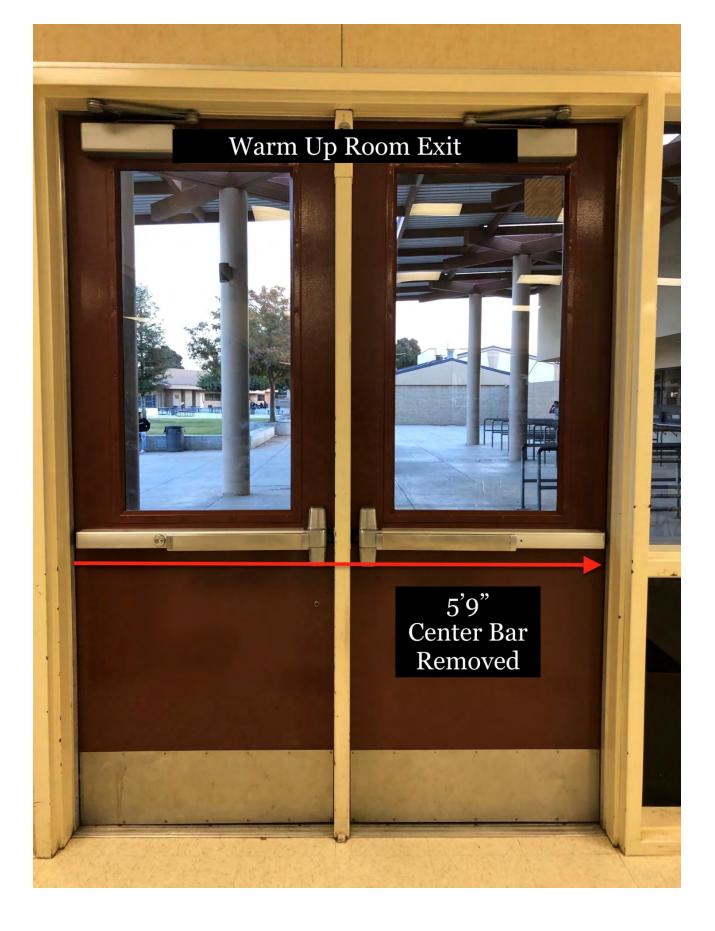

There is electrical power available at the center of the front and back sidelines.

Color guards exit the competition area directly to the outdoors.

There are covered hallways to be utilized for prop storage prior to the competition.