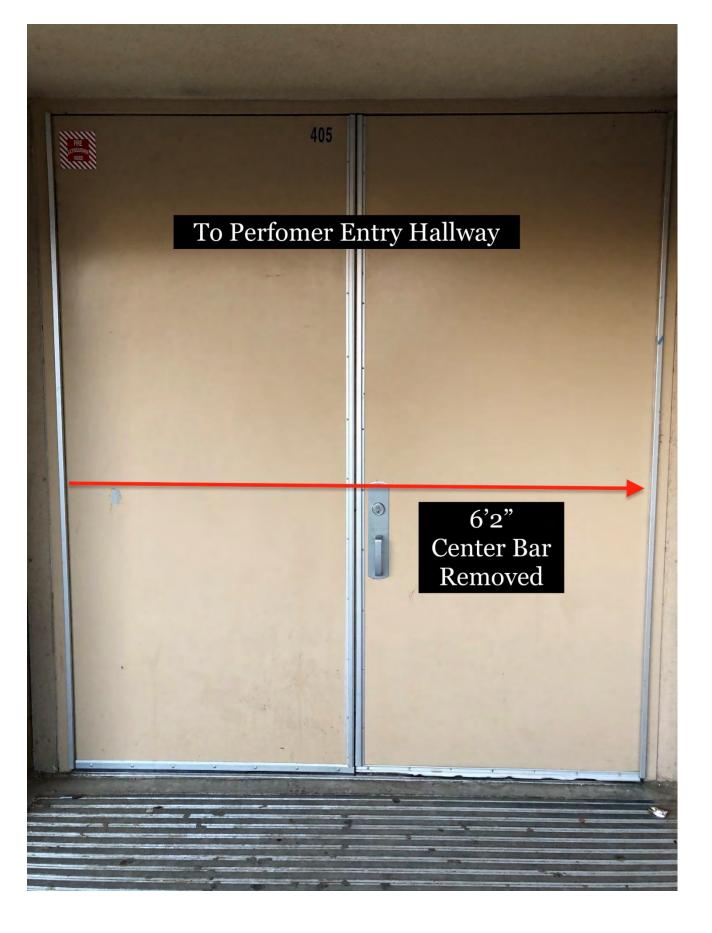

The distance from the warm up area to the competition area is appx. 2 minutes in time.

There are not separate areas for body and equipment.