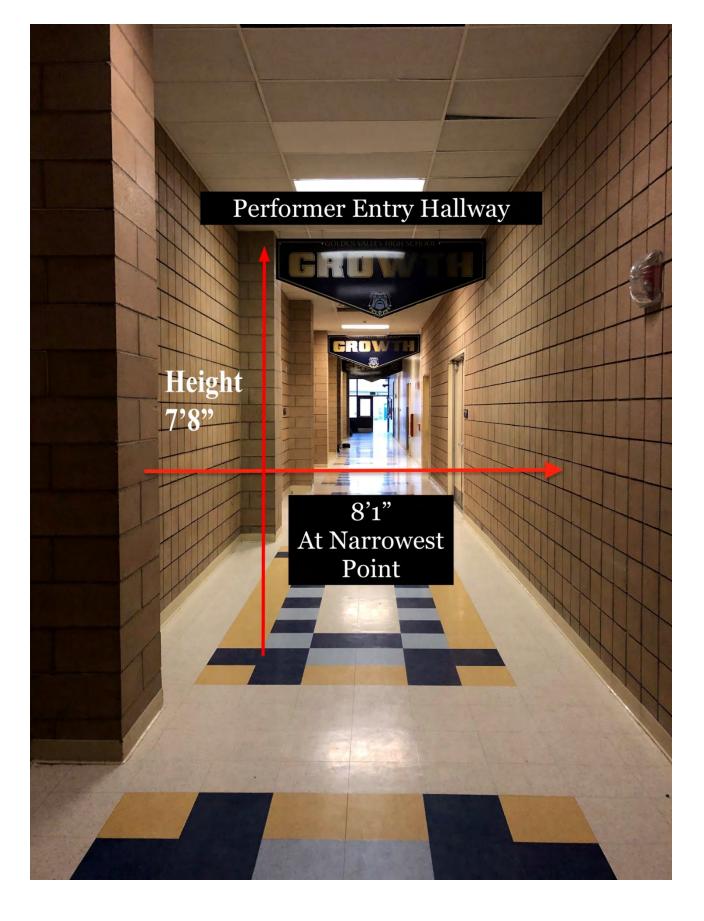

### Approximate Ceiling Height: 35 ft

There are no stairs to contend with in the competition area.

There is a speaker box that will be covered above the competition floor.

Color guards do not enter the competition area directly from the outdoors.

# Gate to Performer Entrance