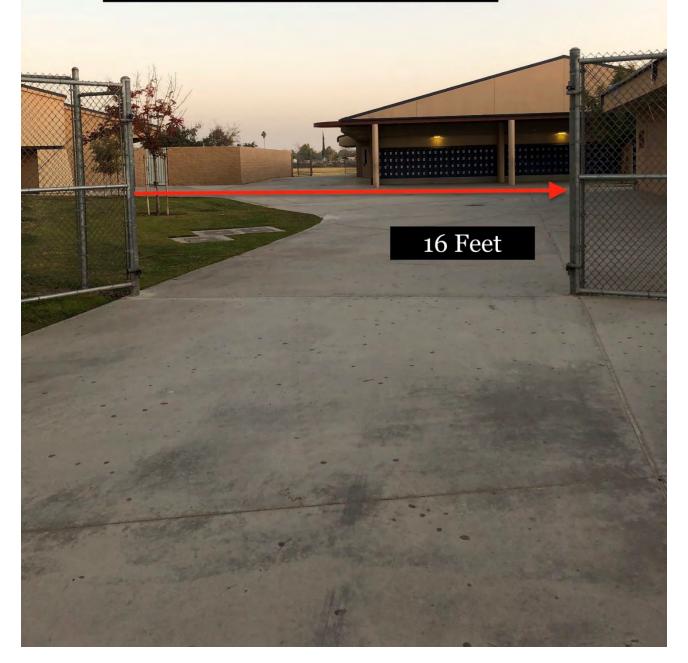

nyl tarp covering the performance gym floor.

There is not an indoor area to fold floors after the performance. In case of inclement weather, the warm up cafeteria may be used.

The distance from the warm up area to the competition area is appx. 2 minutes in time.

There are not separate areas for body and equipment.

### Warm Up Area A

Split Cafeteria Dimensions: 40ft. X 50ft. Approximate Ceiling Height: 30 ft No obstructions in the warm up area. Music may not be used in warm up as it will disturb the other color guard in the area.

### Warm Up Area B

Split Cafeteria Dimensions: 40ft. X 50ft. Approximate Ceiling Height: 30 ft No obstructions in the warm up gym area. Music may not be used in warm up as it will disturb the other color guard in the area.





# Gate to Performer Entrance