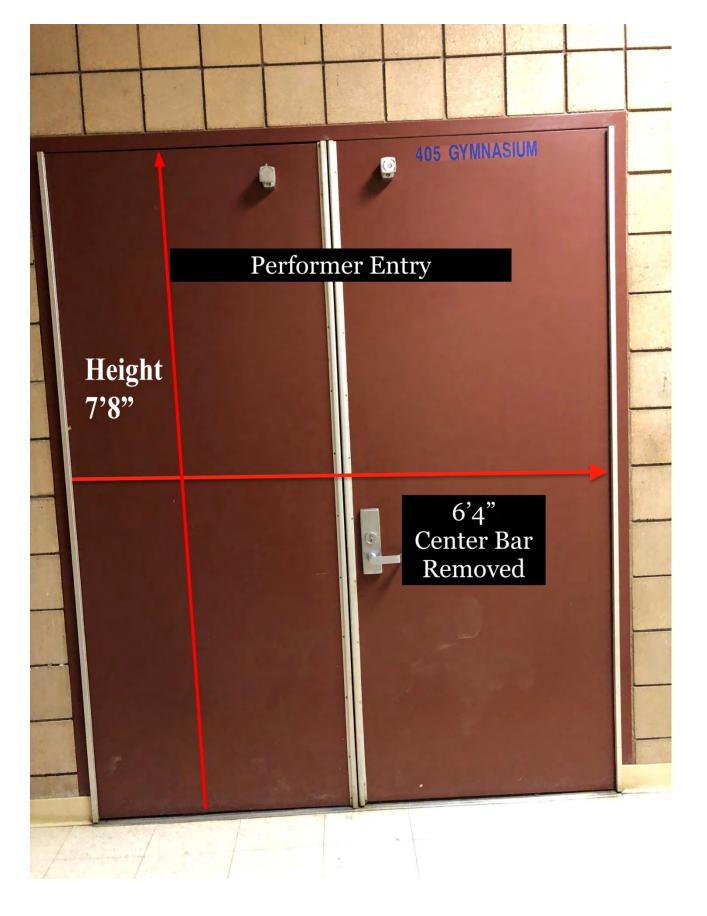

### Approximate Ceiling Height: 35 ft

There are no stairs to contend with in the competition area.

There is a speaker box that will be covered above the competition floor.

Color guards do not enter the competition area directly from the outdoors.

# Gate to Performer Entrance