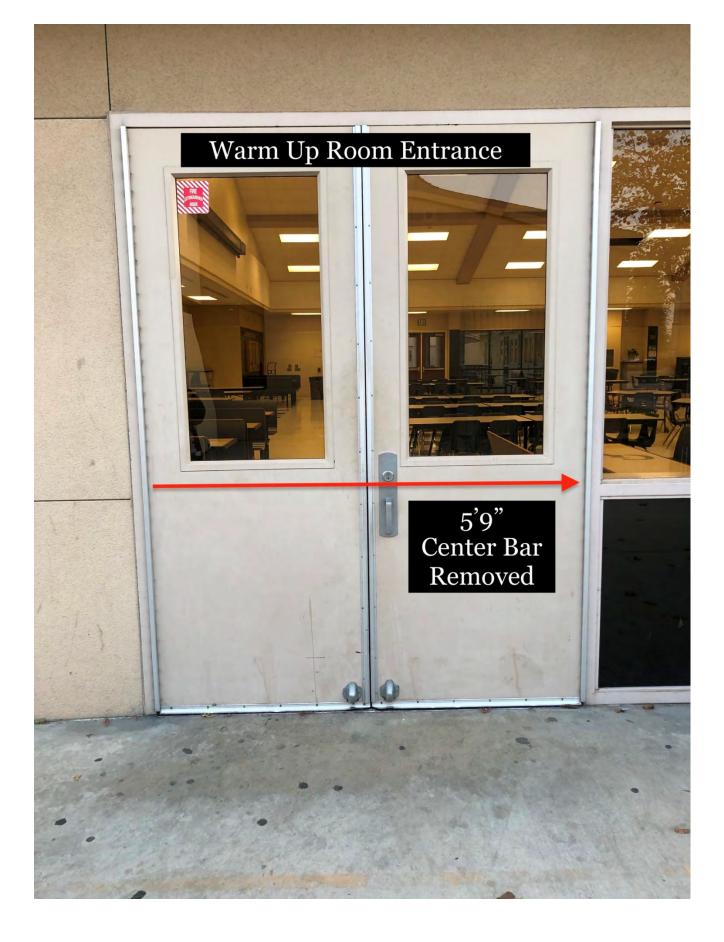

There is electrical power available at the center of the front and back sidelines.

Color guards exit the competition area directly to the outdoors.

There are covered hallways to be utilized for prop storage prior to the competition.