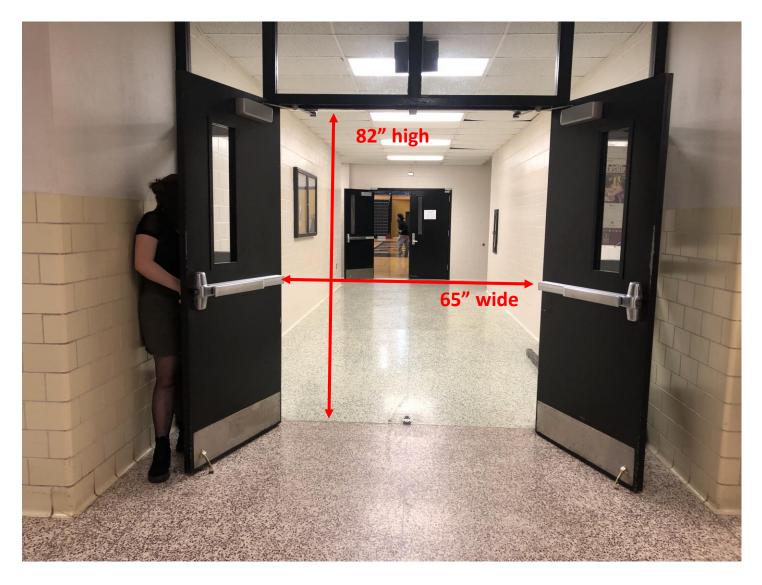

# WARREN CENTRAL HIGH SCHOOL WGI INDIANAPOLIS COLOR GUARD REGIONAL DOOR PHOTOS & MEASUREMENTS

# **COMPETITION GYM EXIT**

(measurements for both outer and inner doors)