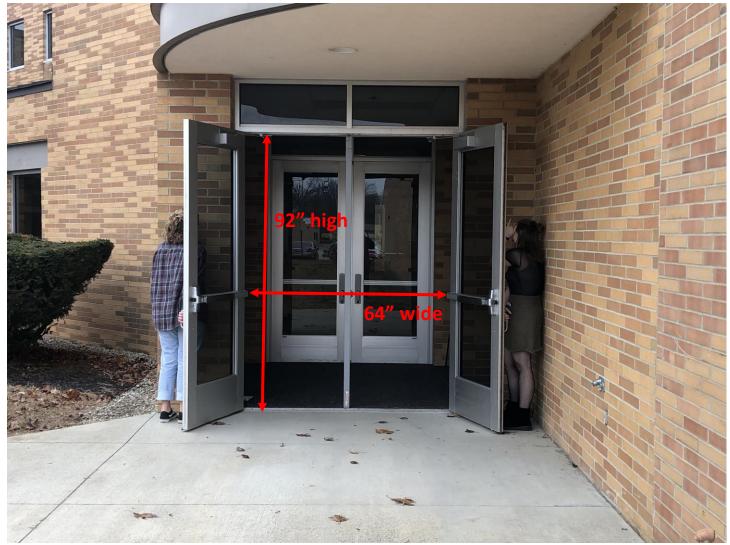

# WARREN CENTRAL HIGH SCHOOL WGI INDIANAPOLIS COLOR GUARD REGIONAL DOOR PHOTOS & MEASUREMENTS

### **BUILDING ENTRY & EXIT**

(center posts will be removed; measurements for both outer and inner doors)