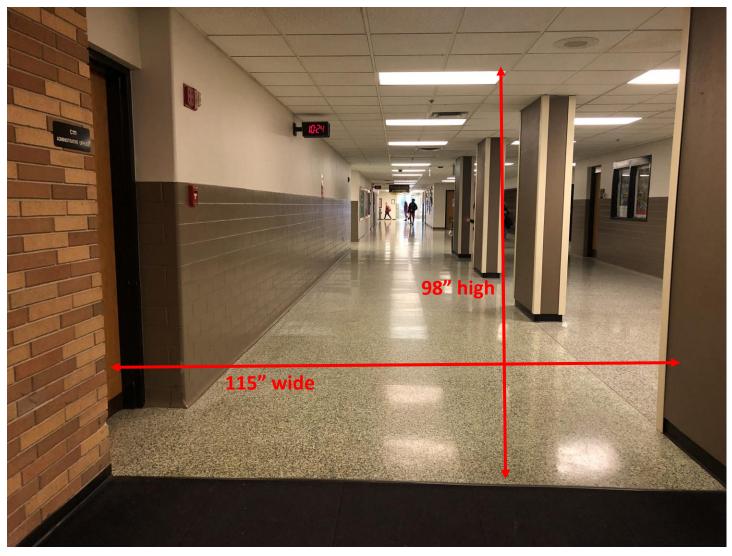

# WARREN CENTRAL HIGH SCHOOL WGI INDIANAPOLIS COLOR GUARD REGIONAL DOOR PHOTOS & MEASUREMENTS

### **PROP HALLWAY #1**