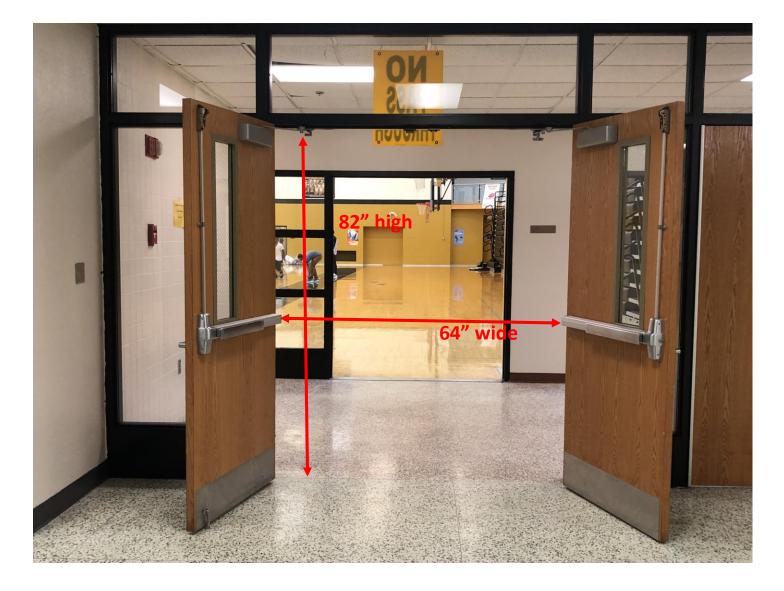

### **BUILDING ENTRY & EXIT**

(center posts will be removed; measurements for both outer and inner doors)