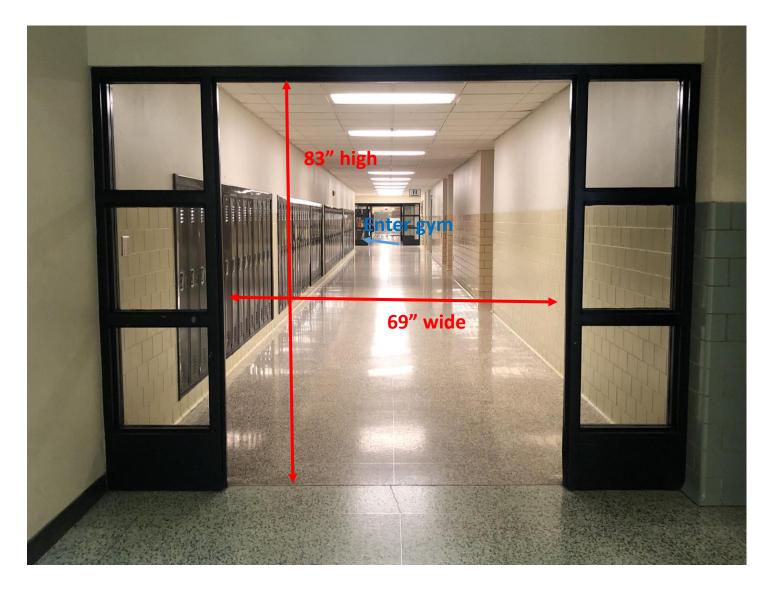

# WARREN CENTRAL HIGH SCHOOL WGI INDIANAPOLIS COLOR GUARD REGIONAL DOOR PHOTOS & MEASUREMENTS

## **COMPETITION GYM ENTRY**

(center posts & door arms will be removed; measurements for both outer and inner doors)