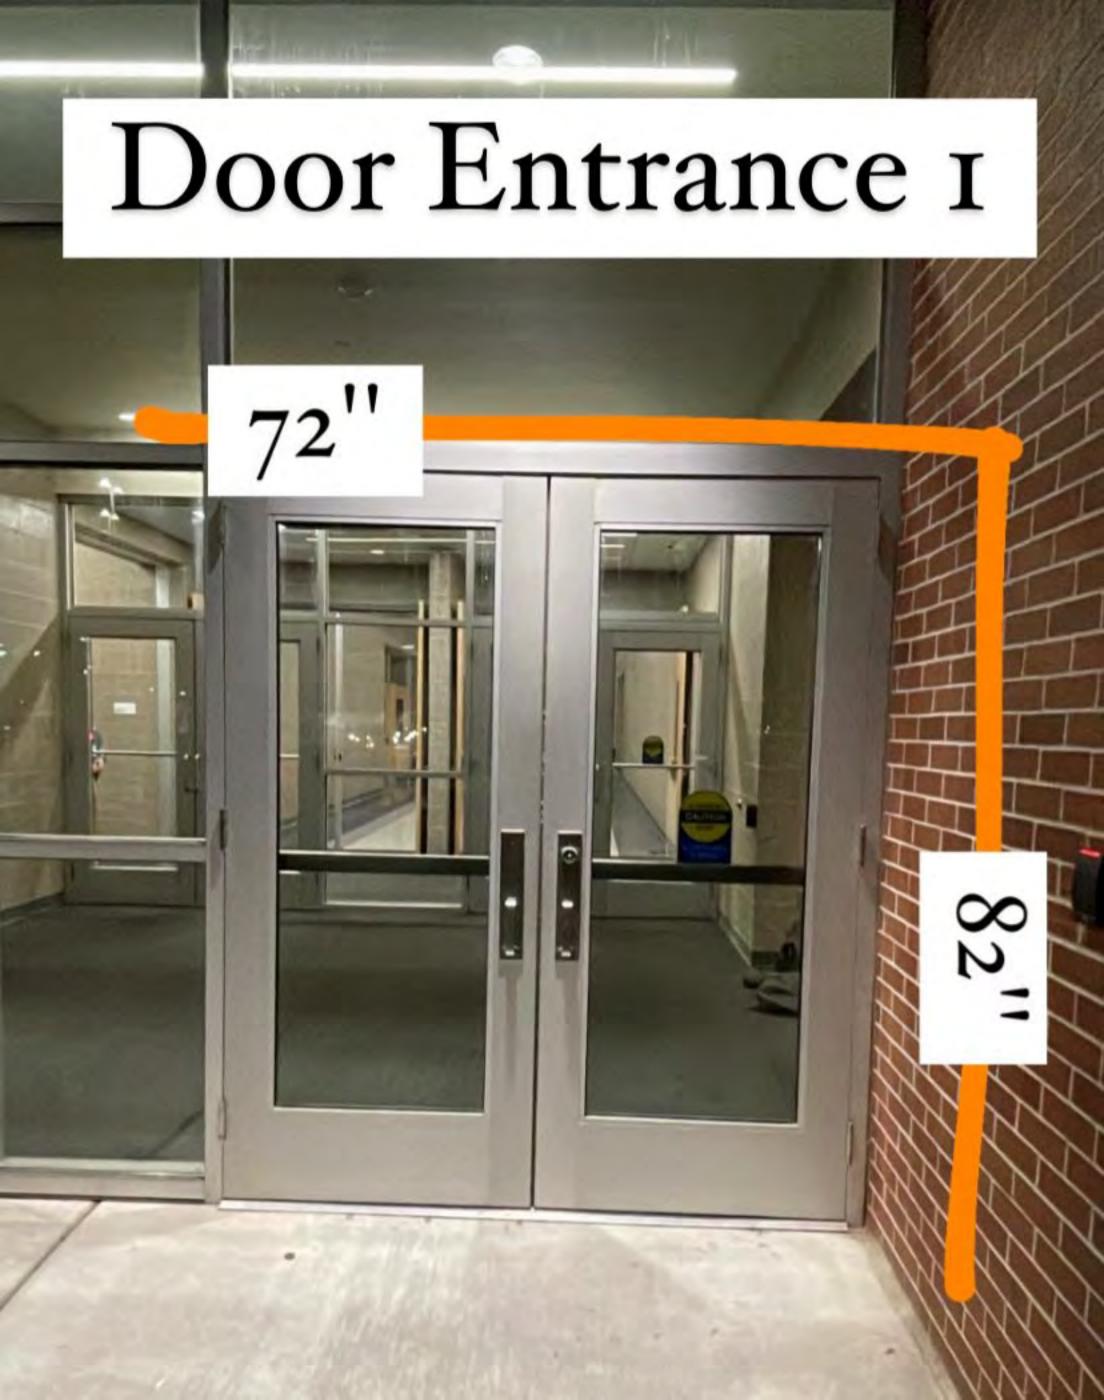

#### Salt Lake City Color Guard Regional

#### Site:

Lehi High School 180 North 500 East Lehi, UT 84043

**Dimensions:** 96′ x 67′

Front Side Bleacher Rows: 11 Seating Capacity: appx 1000

Approximate Ceiling Height: appx 30 ft

There are no stairs to contend with in the competition area.