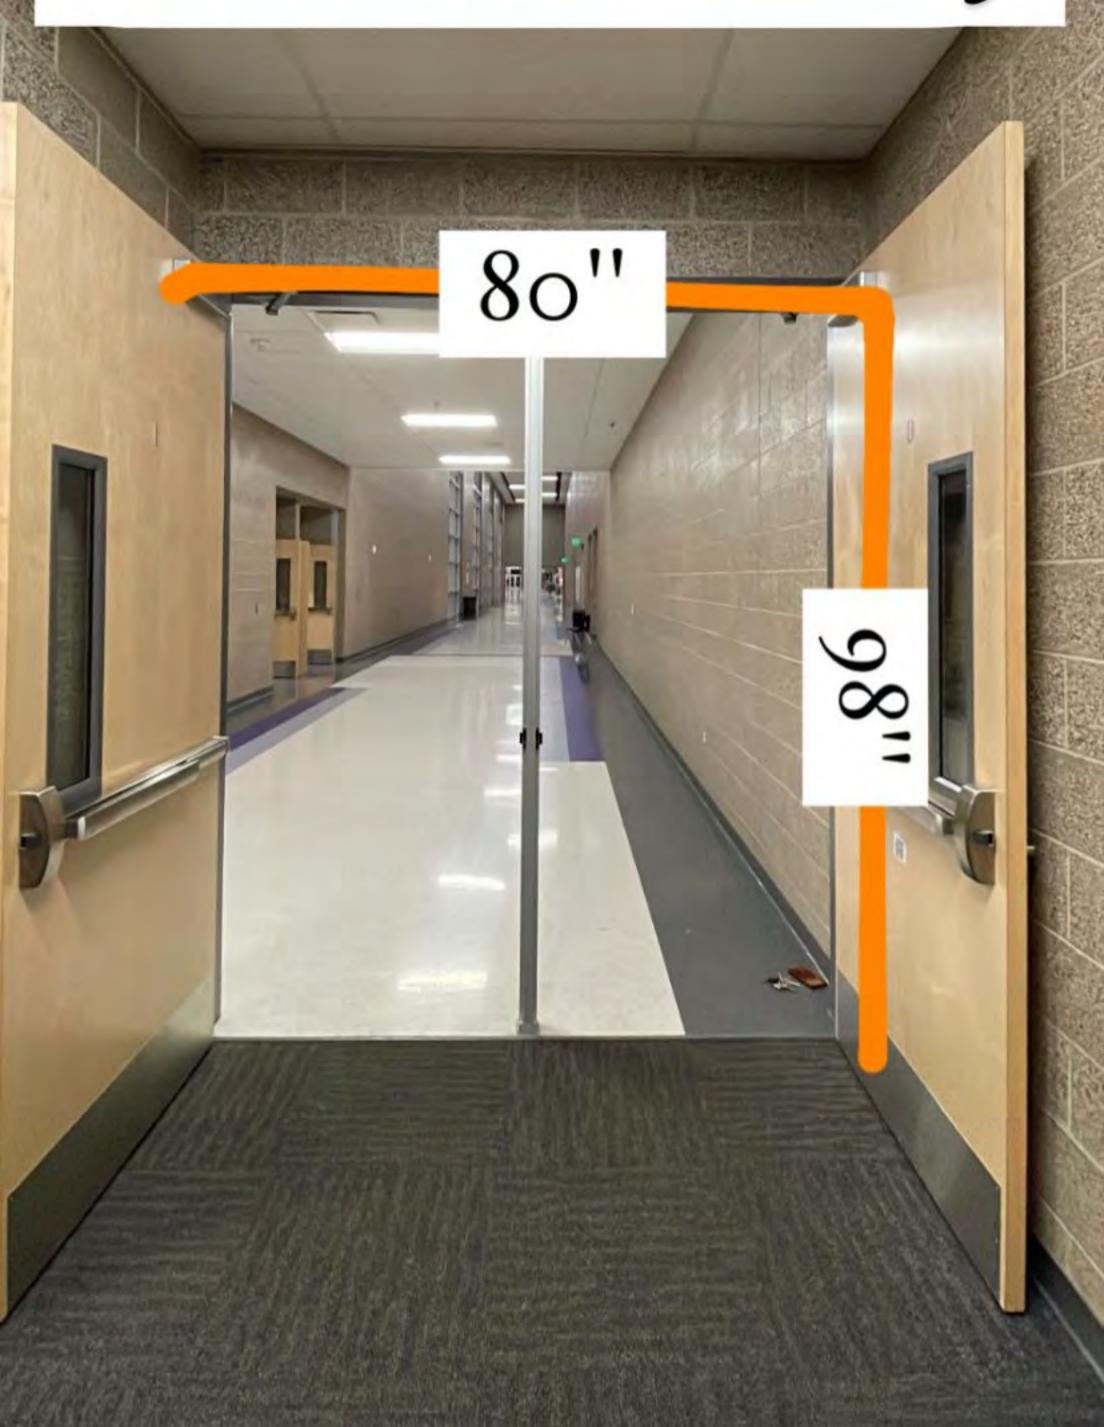

for body and equipment.

The distance from the warm up to the performance gym is approximately 1 minute.

#### **Body Warm Up**

Dance Room

Dimensions: Appx 50' x 45'

There are no obstructions in the area.

Music may be used at moderate levels to be determined by the Contest Administrator

#### **Equipment Warm Up**

Auxiliary Gym

Dimensions: Appx: 104' x 60' Ceiling Height: Appx: 34'

There are no obstructions in the area.

Music may be used at moderate levels to be determined by the Contest Administrator

The above information is being provided to you in order give you the most complete information we currently have on this contest. All information is subject to change either before or during the event by contest personnel based on need.



#### Door Entrance 2



## Door Entrance 3



## Prop Storage Entrance



# Warm Up Gym Entrance

## Warm Up Gym Exit



#### Performance Gym Entrance



## Performance Gym Exit

## Floor Folding Entrance