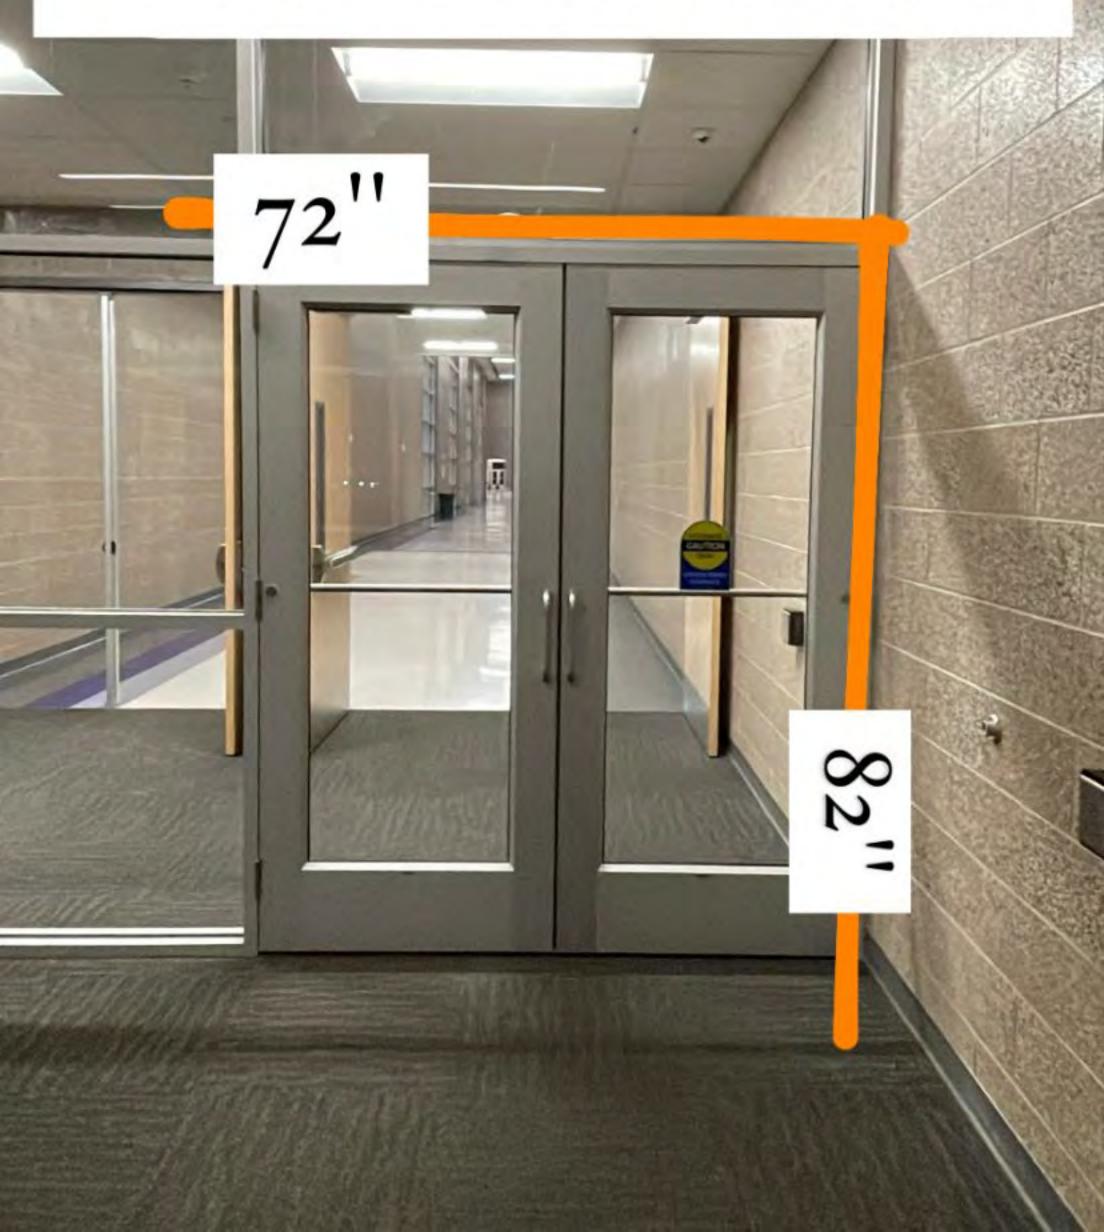

re are separate areas for body and equipment.

The distance from the warm up to the performance gym is approximately 1 minute.

#### **Body Warm Up**

Dance Room

Dimensions: Appx 50' x 45'

There are no obstructions in the area.

Music may be used at moderate levels to be determined by the Contest Administrator

#### **Equipment Warm Up**

Auxiliary Gym

Dimensions: Appx: 104' x 60' Ceiling Height: Appx: 34'

There are no obstructions in the area.

Music may be used at moderate levels to be determined by the Contest Administrator

The above information is being provided to you in order give you the most complete information we currently have on this contest. All information is subject to change either before or during the event by contest personnel based on need.



#### Door Entrance 2



## Door Entrance 3



## Prop Storage Entrance



# Warm Up Gym Entrance

## Warm Up Gym Exit



#### Performance Gym Entrance



## Performance Gym Exit

## Floor Folding Entrance