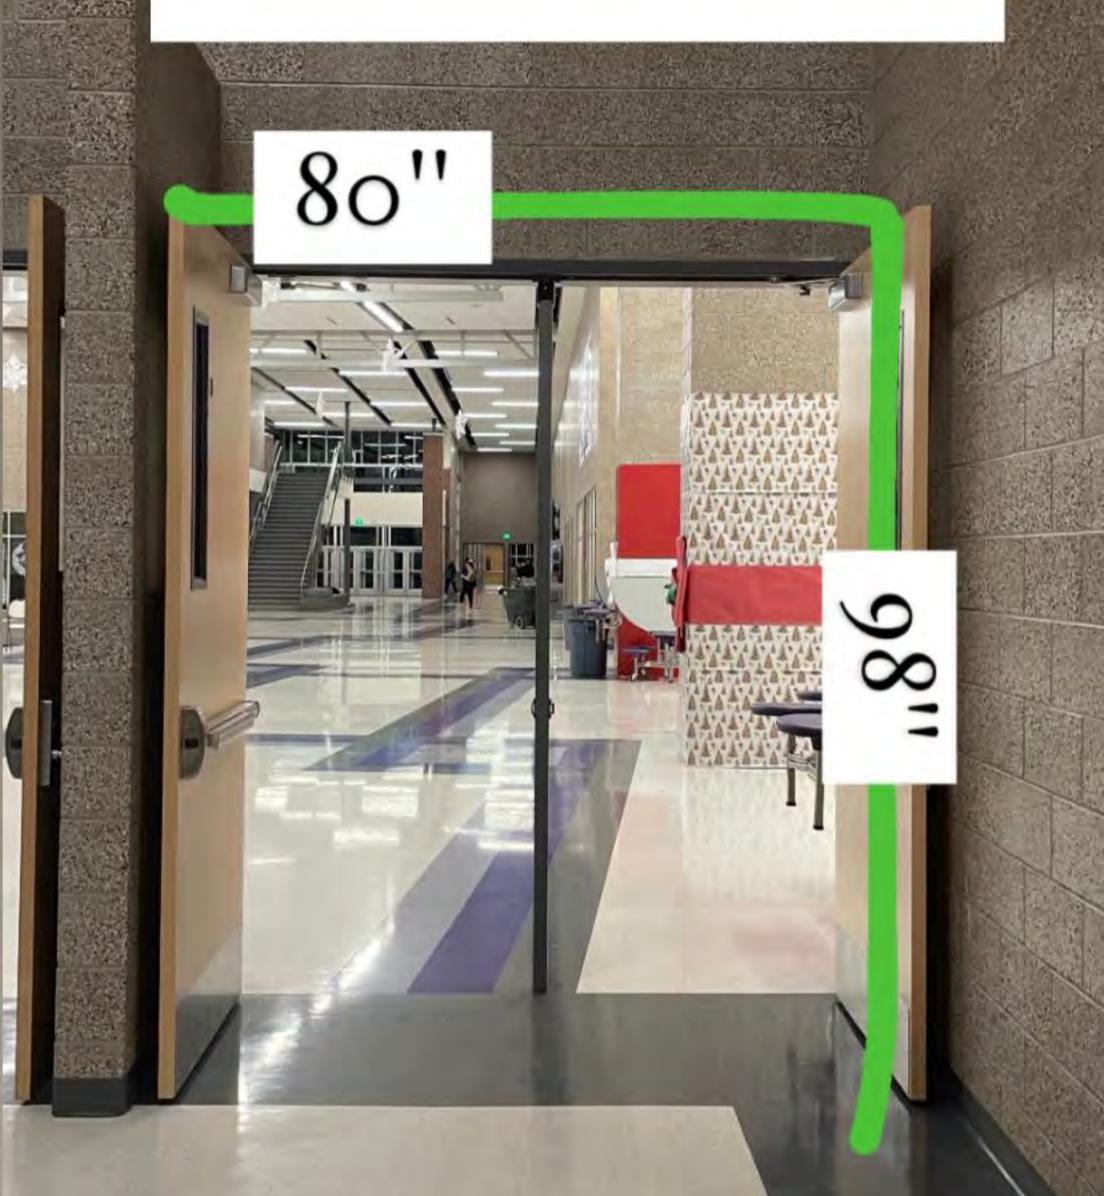

distance from the warm up to the performance gym is approximately 1 minute.

#### **Body Warm Up**

Dance Room

Dimensions: Appx 50' x 45'

There are no obstructions in the area.

Music may be used at moderate levels to be determined by the Contest Administrator

#### **Equipment Warm Up**

Auxiliary Gym

Dimensions: Appx: 104' x 60' Ceiling Height: Appx: 34'

There are no obstructions in the area.

Music may be used at moderate levels to be determined by the Contest Administrator

The above information is being provided to you in order give you the most complete information we currently have on this contest. All information is subject to change either before or during the event by contest personnel based on need.



#### Door Entrance 2



## Door Entrance 3



## Prop Storage Entrance



# Warm Up Gym Entrance

## Warm Up Gym Exit



#### Performance Gym Entrance



## Performance Gym Exit

## Floor Folding Entrance