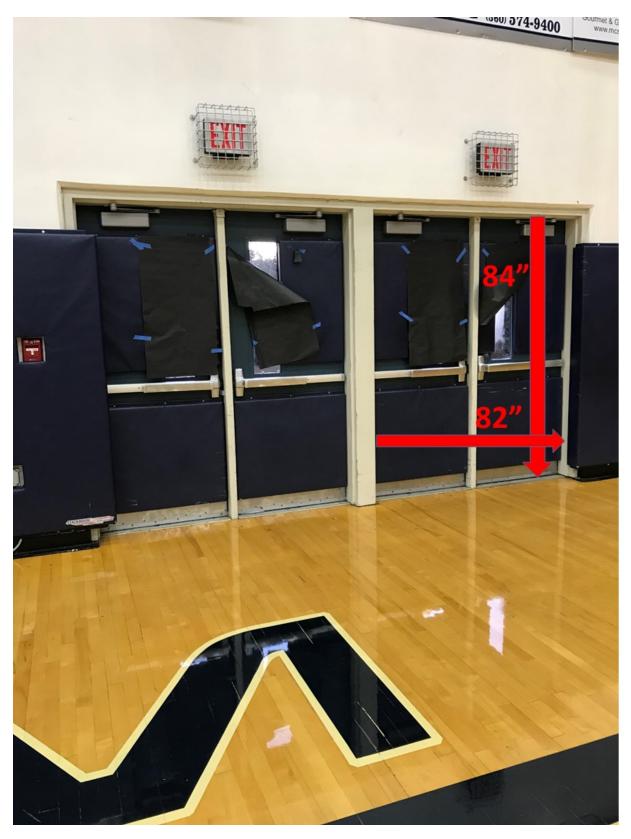

There is a divider curtain that hangs over the center of the performance area.

Color guards do not enter the competition area directly from the outdoors.

There is electrical power available at the front and back sideline.

administrator.

Center Bars will be removed.

Center Bars will be removed.

Center Bars will be removed.

Center Bars will be removed.