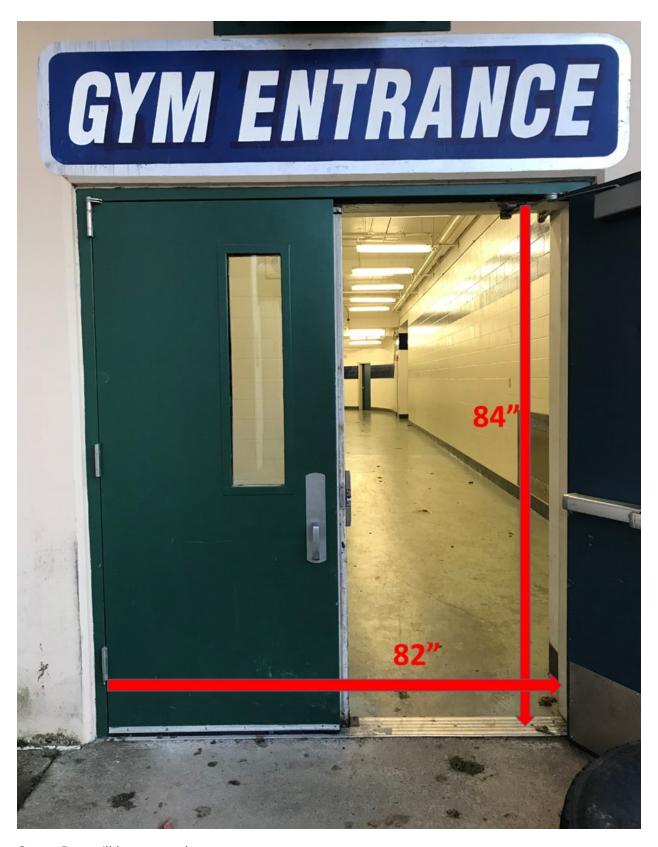

Color guards exit the competition area directly to the outdoors.

The storage area by the lower gym entrance will be utilized for prop storage prior to the competition.

The performance floor is a standard wood gym floor covered by a black vinyl tarp appx 90' X 60'.