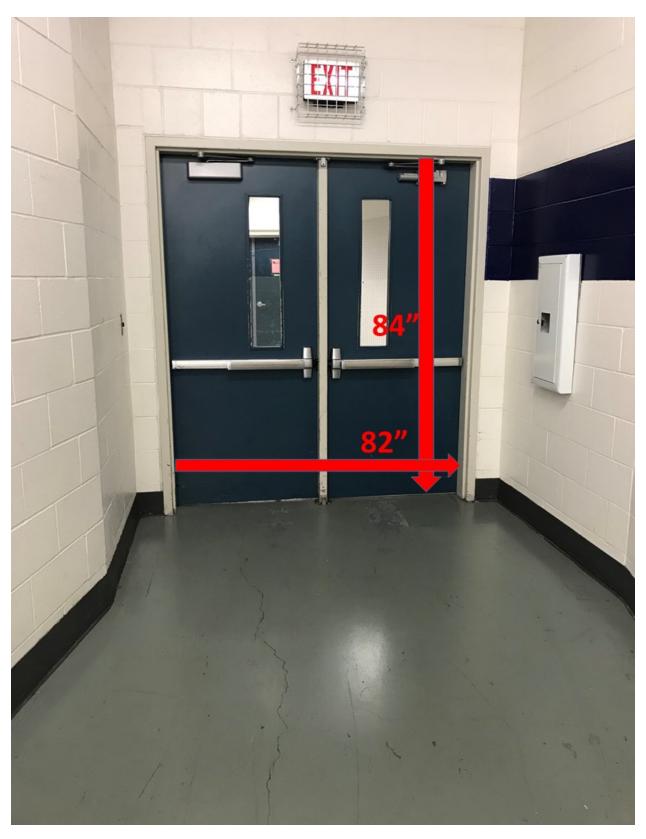

There is a divider curtain that hangs over the center of the performance area.

Color guards do not enter the competition area directly from the outdoors.

There is electrical power available at the front and back sideline.