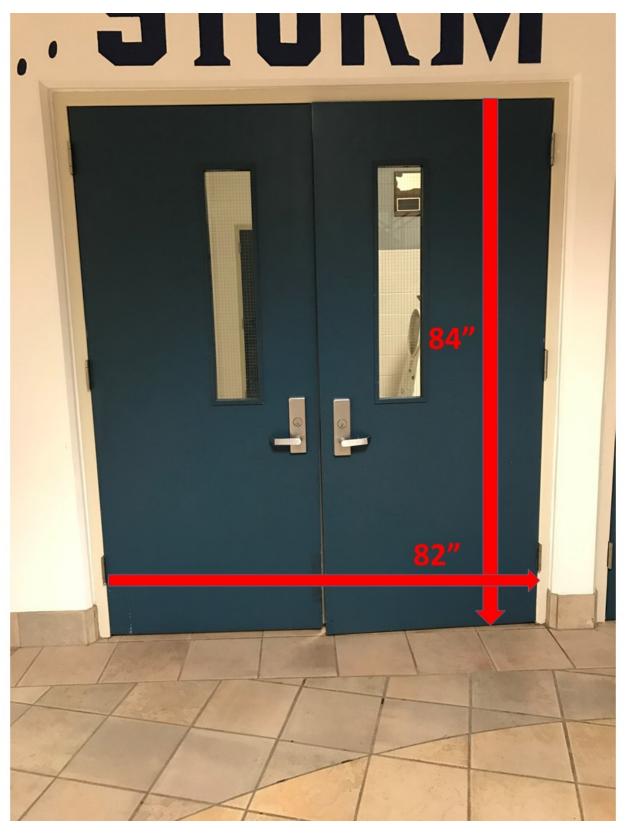

ors after the performance.

The distance from body warm up to equipment warm up is approximately 2 minutes.

The distance from equipment warm up to the performance gym is approximately 3 minutes.

There are separate areas for body and equipment.

## **Body Warm Up**

Band Room

Dimensions: 40ft. X 40ft. No obstructions in the area.

Music may be used in body warm up at moderate levels to be determined per the contest

administrator.

## **Equipment Warm Up**

Commons Area

Dimensions: 60ft. X 50ft.

Approximate Ceiling Height: 25 ft

Lighting that hangs down at approximately 25 feet is the only obstruction in the area.

Music may be used in equipment warm up at moderate levels to be determined per the contest

administrator.



Center Bars will be removed.



Center Bars will be removed.



Center Bars will be removed.



Center Bars will be removed.