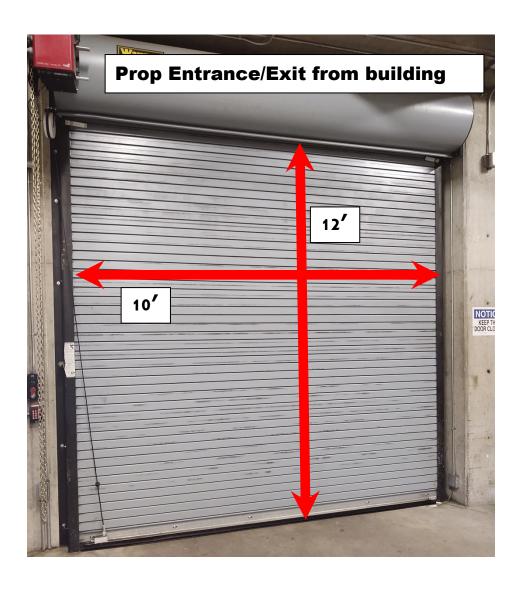

There is electrical power available at the front and back sideline.

Color guards do not exit the competition area directly to the outdoors.

The loading dock and floor level hallway will be used for prop storage prior to competition.

## These pictures were taken during a time of maintenance in the arena. The hallways will be clear during the event.