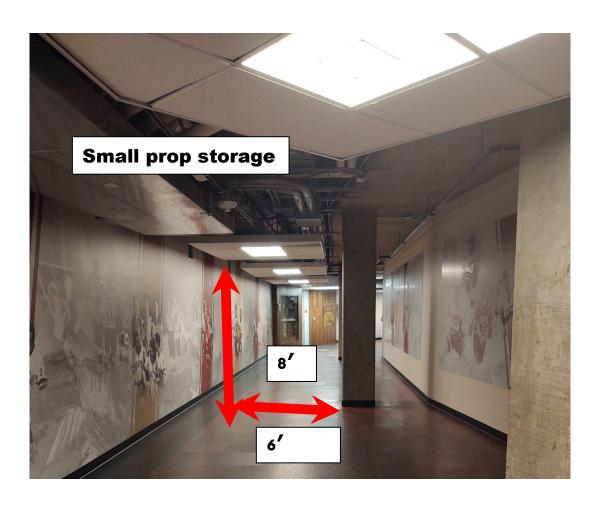

There is electrical power available at the front and back sideline.

Color guards do not exit the competition area directly to the outdoors.

The loading dock and floor level hallway will be used for prop storage prior to competition.

## These pictures were taken during a time of maintenance in the arena. The hallways will be clear during the event.