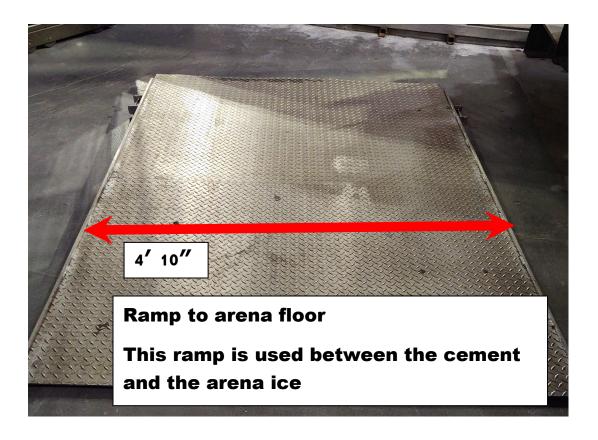

## These pictures were taken during a time of maintenance in the arena. The hallways will be clear during the event.