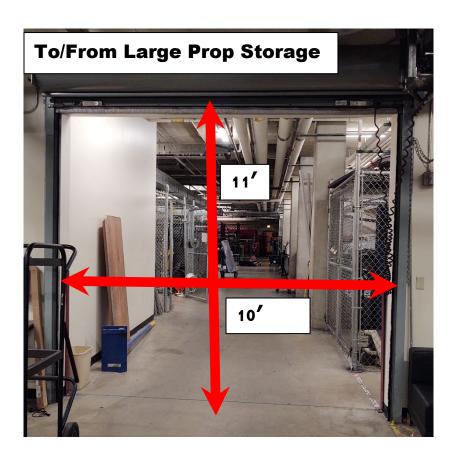

There is electrical power available at the front and back sideline.

Color guards do not exit the competition area directly to the outdoors.

The loading dock and floor level hallway will be used for prop storage prior to competition.

## These pictures were taken during a time of maintenance in the arena. The hallways will be clear during the event.