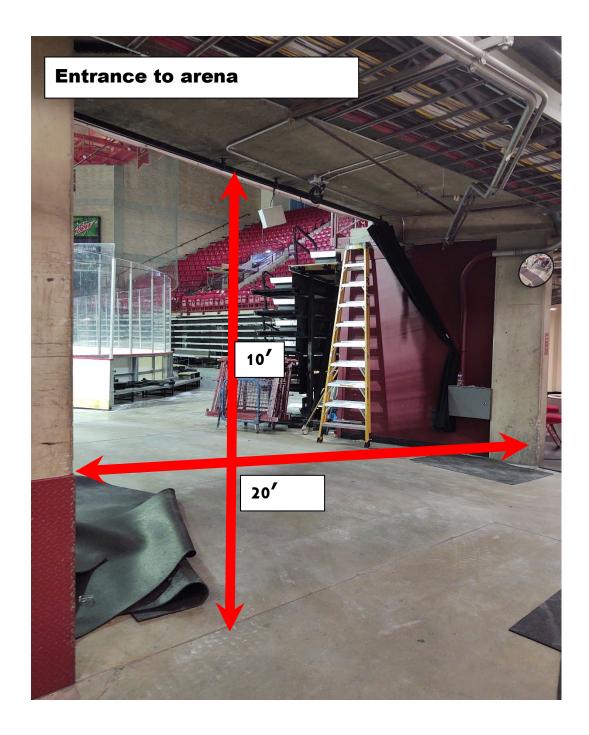

## These pictures were taken during a time of maintenance in the arena. The hallways will be clear during the event.