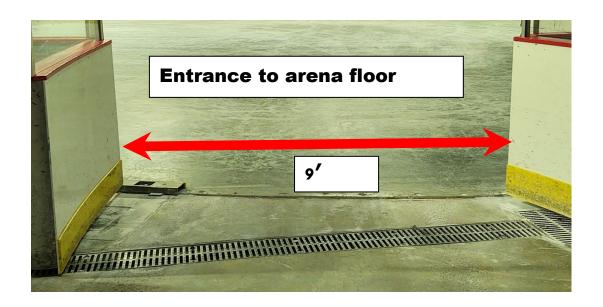

## These pictures were taken during a time of maintenance in the arena. The hallways will be clear during the event.