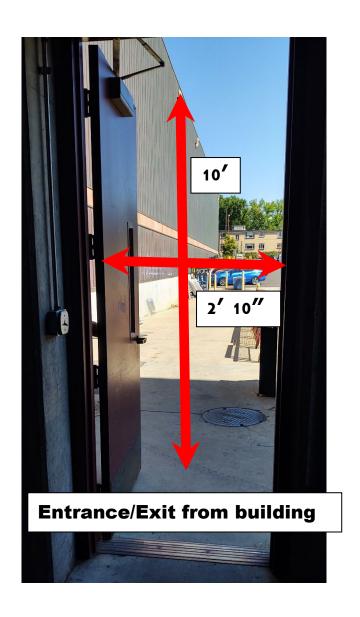

There is electrical power available at the front and back sideline.

Color guards do not exit the competition area directly to the outdoors.

The loading dock and floor level hallway will be used for prop storage prior to competition.

## These pictures were taken during a time of maintenance in the arena. The hallways will be clear during the event.