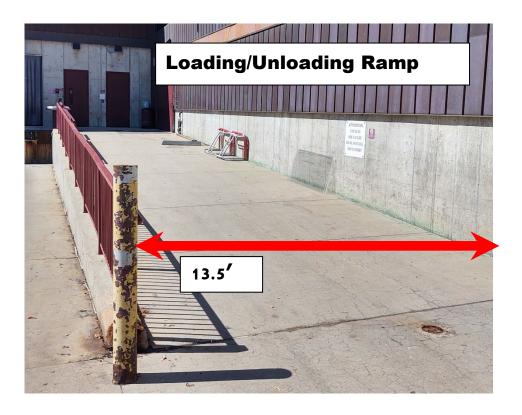

There is electrical power available at the front and back sideline.

Color guards do not exit the competition area directly to the outdoors.

The loading dock and floor level hallway will be used for prop storage prior to competition.

## These pictures were taken during a time of maintenance in the arena. The hallways will be clear during the event.