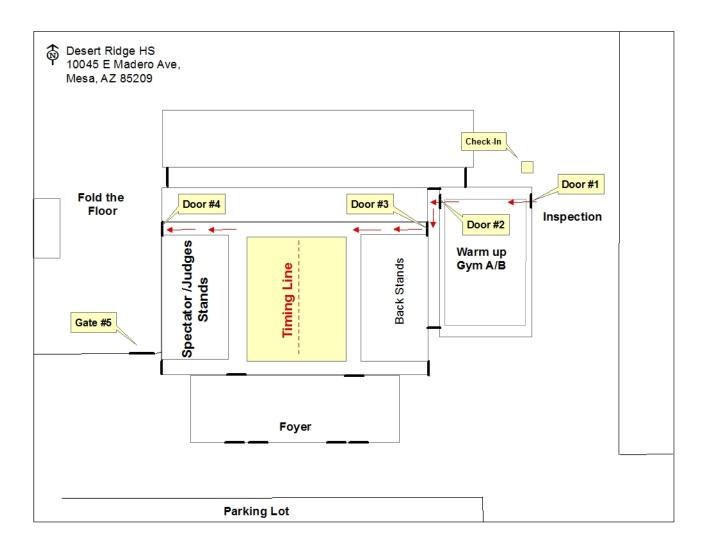

## **Phoenix Color Guard Regional**

Site:

Desert Ridge High School 10045 E Madero Ave Mesa, AZ 85209

**Dimensions:** 98' X 74'

Front Side Bleacher Rows: 24 Seating Capacity: appx 1600

Approximate Ceiling Height: appx 40 ft

There are no stairs to contend with in the competition area.

There are retractable hoops above the competition floor.

Color guards do not enter the competition area directly from outside.

There is electrical power available at the front and back sidelines.

Color guards exit the competition area directly to the outdoors.

There is no indoor prop storage available before your performance.

There is a designated fold the floors area outside the exit after the performance.

There will be a black, appx 50'X90', vinyl tarp with covering the performance gym floor.

The distance from the warm up area to the competition area is less than 1 minute.

There are not separate areas for body and equipment.

## Desert Ridge High School Doorways and Passages:

DRHS – Door # 1 - Outside Entrance to the Warm up Gym is 82" X 75"

Door #2 Warm up Gym to Hallway 82" X 67"

Door #3 Hallway to Main Gym Ready Area 82" X 67"

Door #4 Main Gym to Exit – Outdoors 82"X 67"

Gate #5 leaving the middle open courtyard area - 'Fold the Floor Area' 92" X 56" (one side)