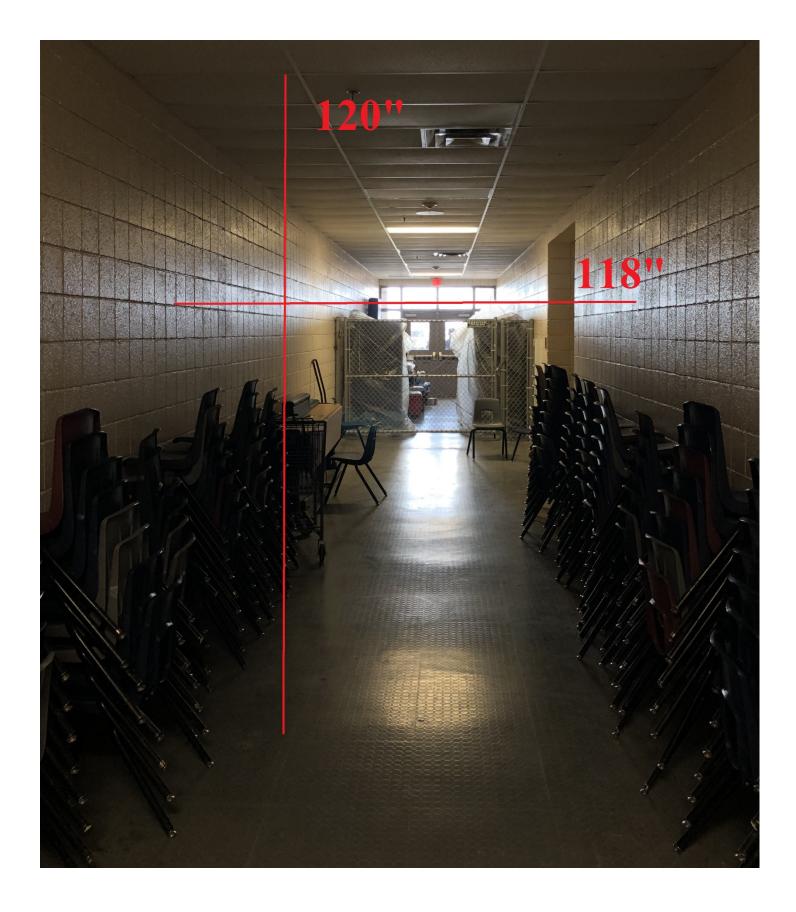

## Desert Ridge High School Doorways and Passages:

DRHS – Door # 1 - Outside Entrance to the Warm up Gym is 82" X 75"

Door #2 Warm up Gym to Hallway 82" X 67"

Door #3 Hallway to Main Gym Ready Area 82" X 67"

Door #4 Main Gym to Exit – Outdoors 82"X 67"

Gate #5 leaving the middle open courtyard area - 'Fold the Floor Area' 92" X 56" (one side)