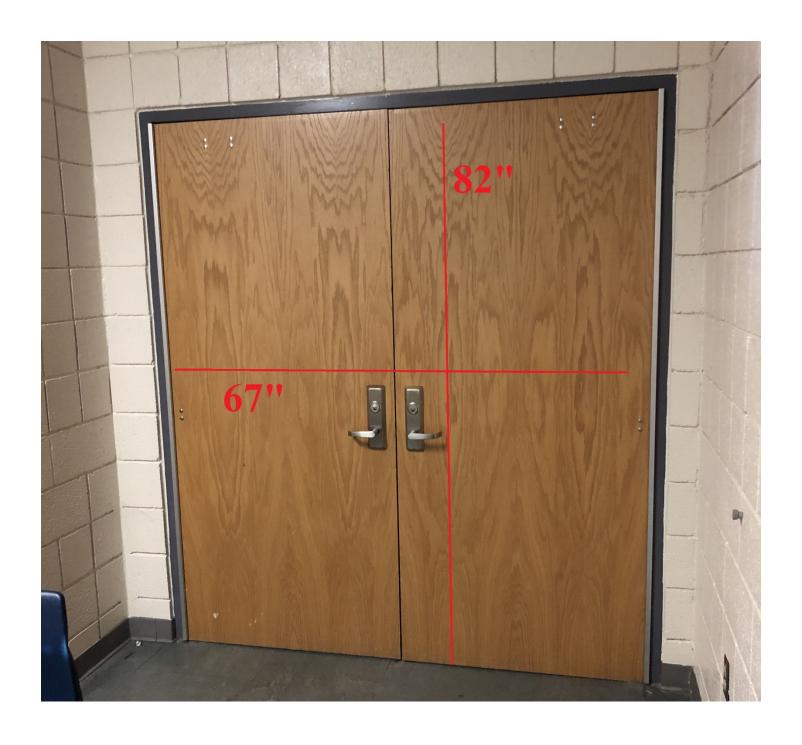

## Desert Ridge High School Doorways and Passages:

DRHS – Door # 1 - Outside Entrance to the Warm up Gym is 82" X 75"

Door #2 Warm up Gym to Hallway 82" X 67"

Door #3 Hallway to Main Gym Ready Area 82" X 67"

Door #4 Main Gym to Exit – Outdoors 82"X 67"

Gate #5 leaving the middle open courtyard area - 'Fold the Floor Area' 92" X 56" (one side)