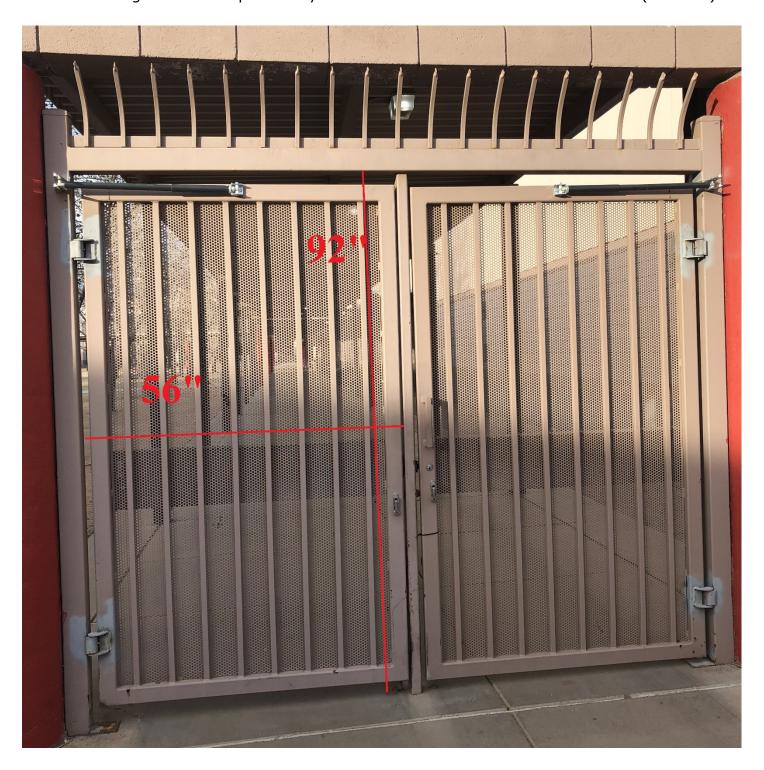

Door #4 Main Gym to Exit – Outdoors 82"X 67"

Gate #5 leaving the middle open courtyard area - 'Fold the Floor Area' 92" X 56" (one side)