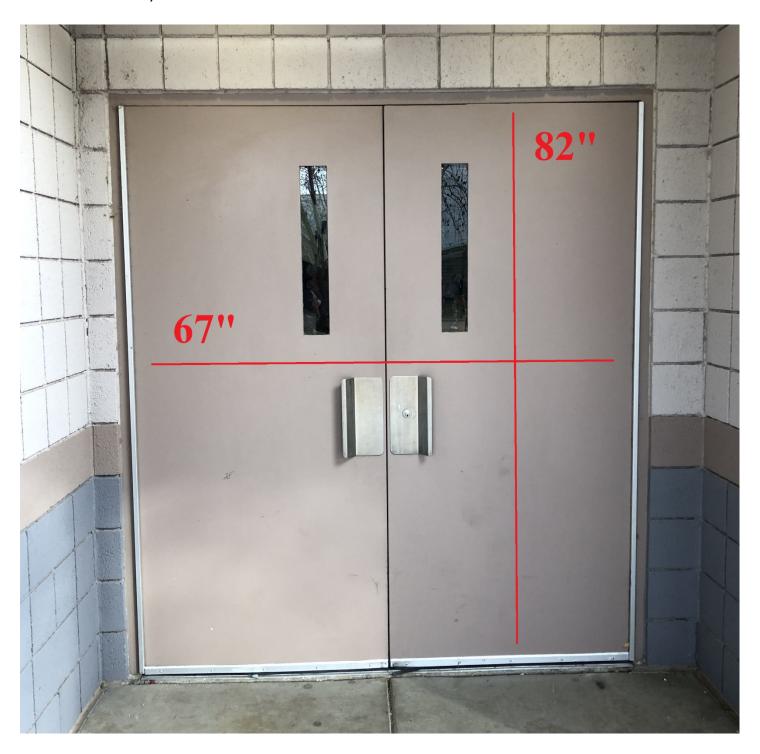

Door #4 Main Gym to Exit – Outdoors 82"X 67"

Gate #5 leaving the middle open courtyard area - 'Fold the Floor Area' 92" X 56" (one side)