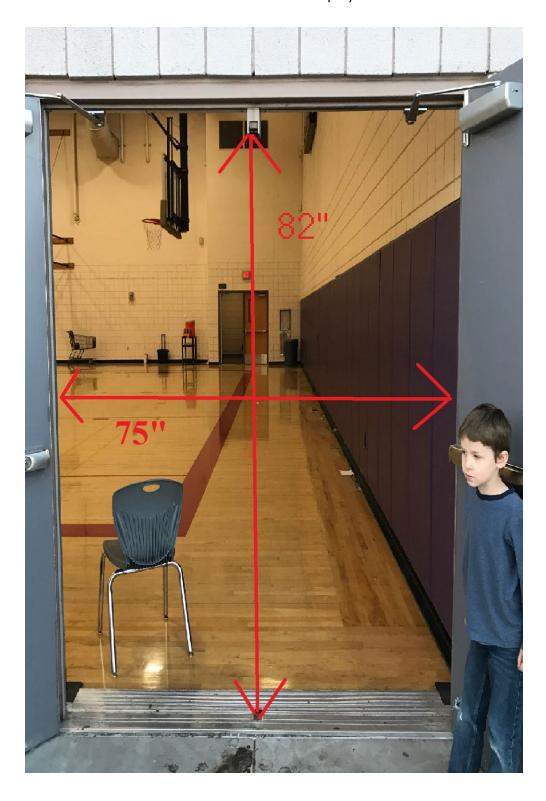

## Desert Ridge High School Doorways and Passages:

DRHS – Door # 1 - Outside Entrance to the Warm up Gym is 82" X 75"

Door #2 Warm up Gym to Hallway 82" X 67"

Door #3 Hallway to Main Gym Ready Area 82" X 67"