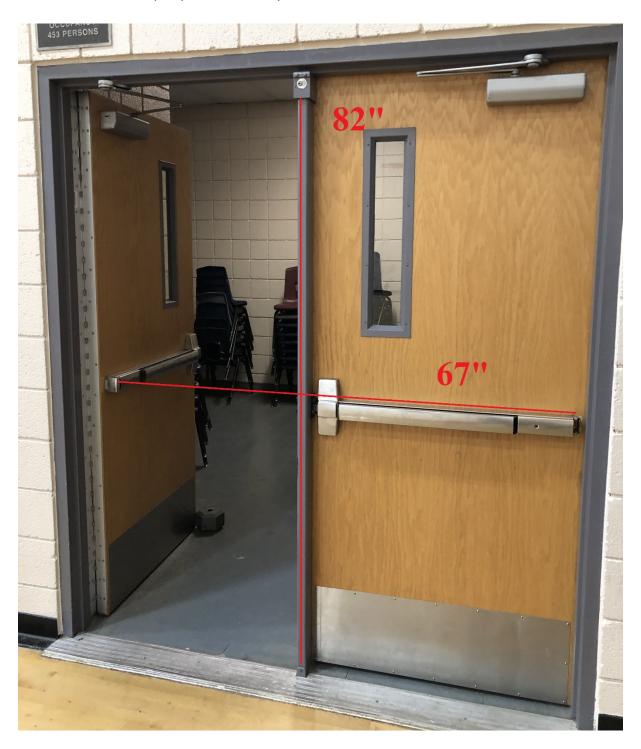

## Desert Ridge High School Doorways and Passages:

DRHS – Door # 1 - Outside Entrance to the Warm up Gym is 82" X 75"

Door #2 Warm up Gym to Hallway 82" X 67"

Door #3 Hallway to Main Gym Ready Area 82" X 67"

Door #4 Main Gym to Exit – Outdoors 82"X 67"

Gate #5 leaving the middle open courtyard area - 'Fold the Floor Area' 92" X 56" (one side)