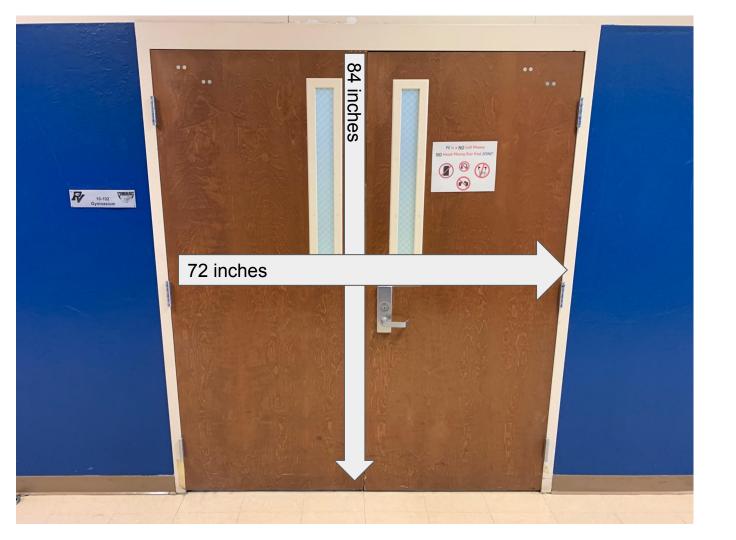

Color guards exit the competition area directly to the outdoors.

The hallways under the bleachers near the performance gym will be utilized for prop storage prior to the competition.

There will be blue carpeting covering the entirety of the wooden gym floor.

Gate where props will be unloaded

Performance Area Entrance Door (gym)

Performance Area Exit Door (gym)