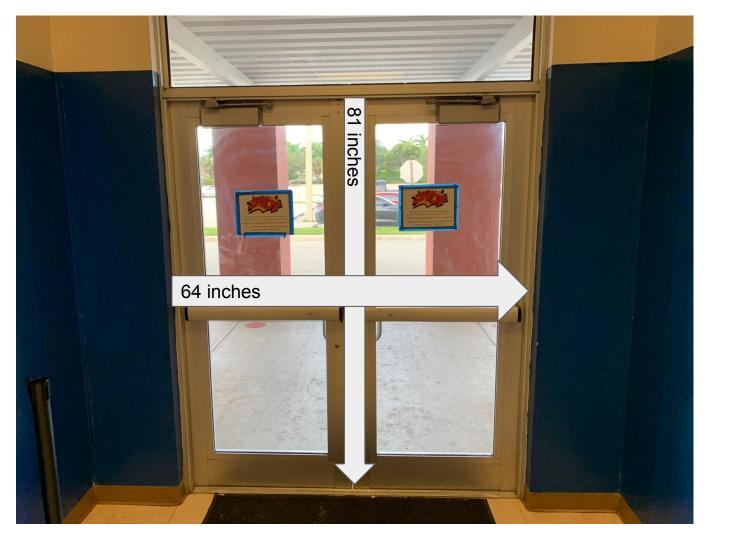

Gate where props will be unloaded

Performance Area Entrance Door (gym)

Performance Area Exit Door (gym)