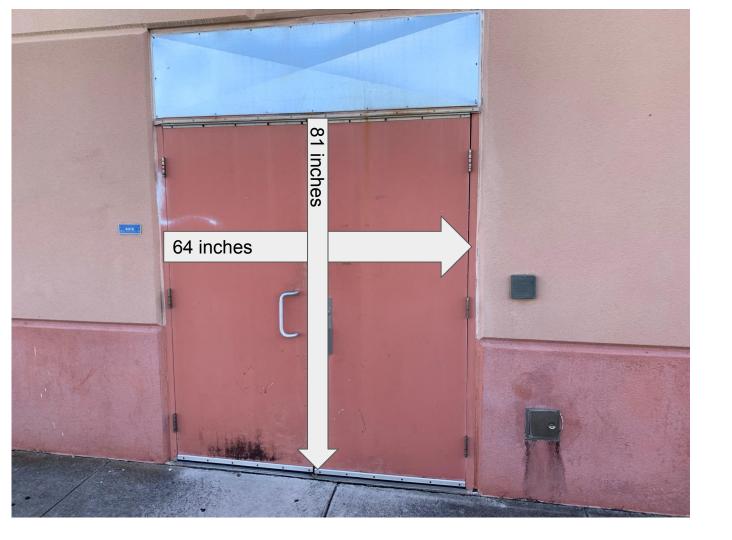

Gate where props will be unloaded

Performance Area Entrance Door (gym)

Performance Area Exit Door (gym)