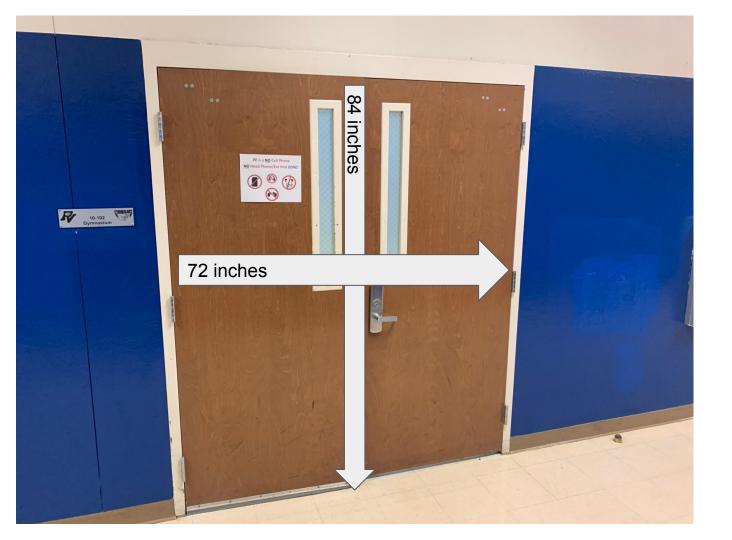

Color guards exit the competition area directly to the outdoors.

The hallways under the bleachers near the performance gym will be utilized for prop storage prior to the competition.

There will be blue carpeting covering the entirety of the wooden gym floor.

Gate where props will be unloaded

Performance Area Entrance Door (gym)

Performance Area Exit Door (gym)