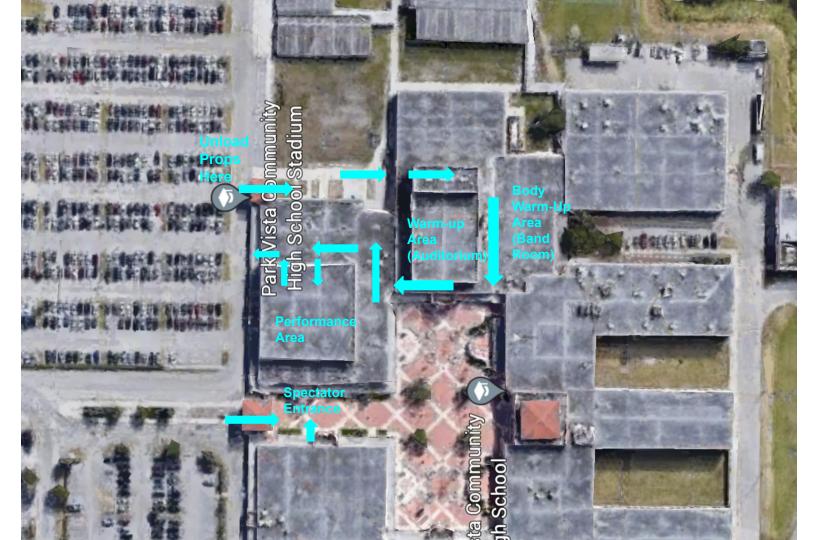

Gate where props will be unloaded

Performance Area Entrance Door (gym)

Performance Area Exit Door (gym)

Color guards exit the competition area directly to the outdoors.

The hallways under the bleachers near the performance gym will be utilized for prop storage prior to the competition.

There will be blue carpeting covering the entirety of the wooden gym floor.

There is no indoor area for floor refolding.

The distance from body warm up to equipment warm up is approximately 2 minutes.

The distance from equipment warm up to the performance gym is approximately 4 minutes.