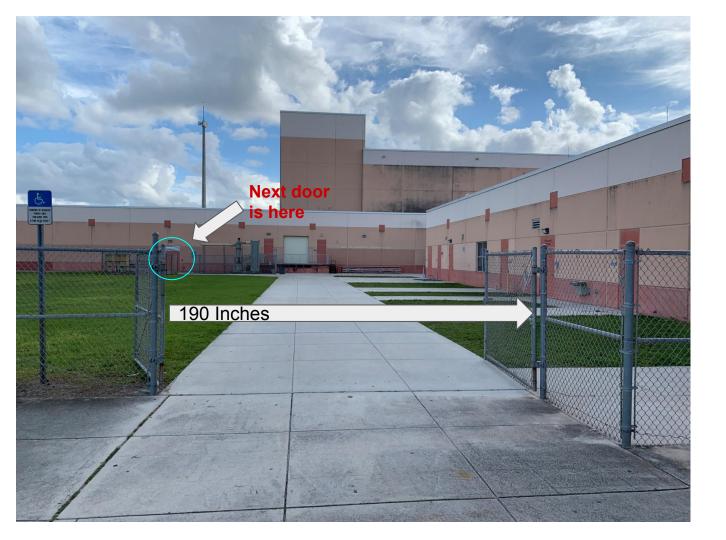

Gate where props will be unloaded

Performance Area Entrance Door (gym)

Performance Area Exit Door (gym)