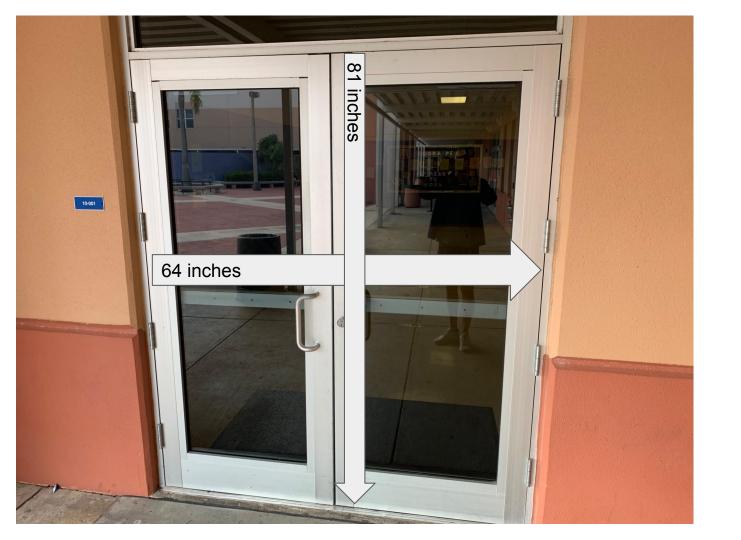

There are no stairs to contend with in the competition area.

There are no obstructions above the competition floor.

Color guards do not enter the competition area directly from the outdoors.

There is electrical power available at the front and back sideline.

Gate where props will be unloaded

Performance Area Entrance Door (gym)

Performance Area Exit Door (gym)