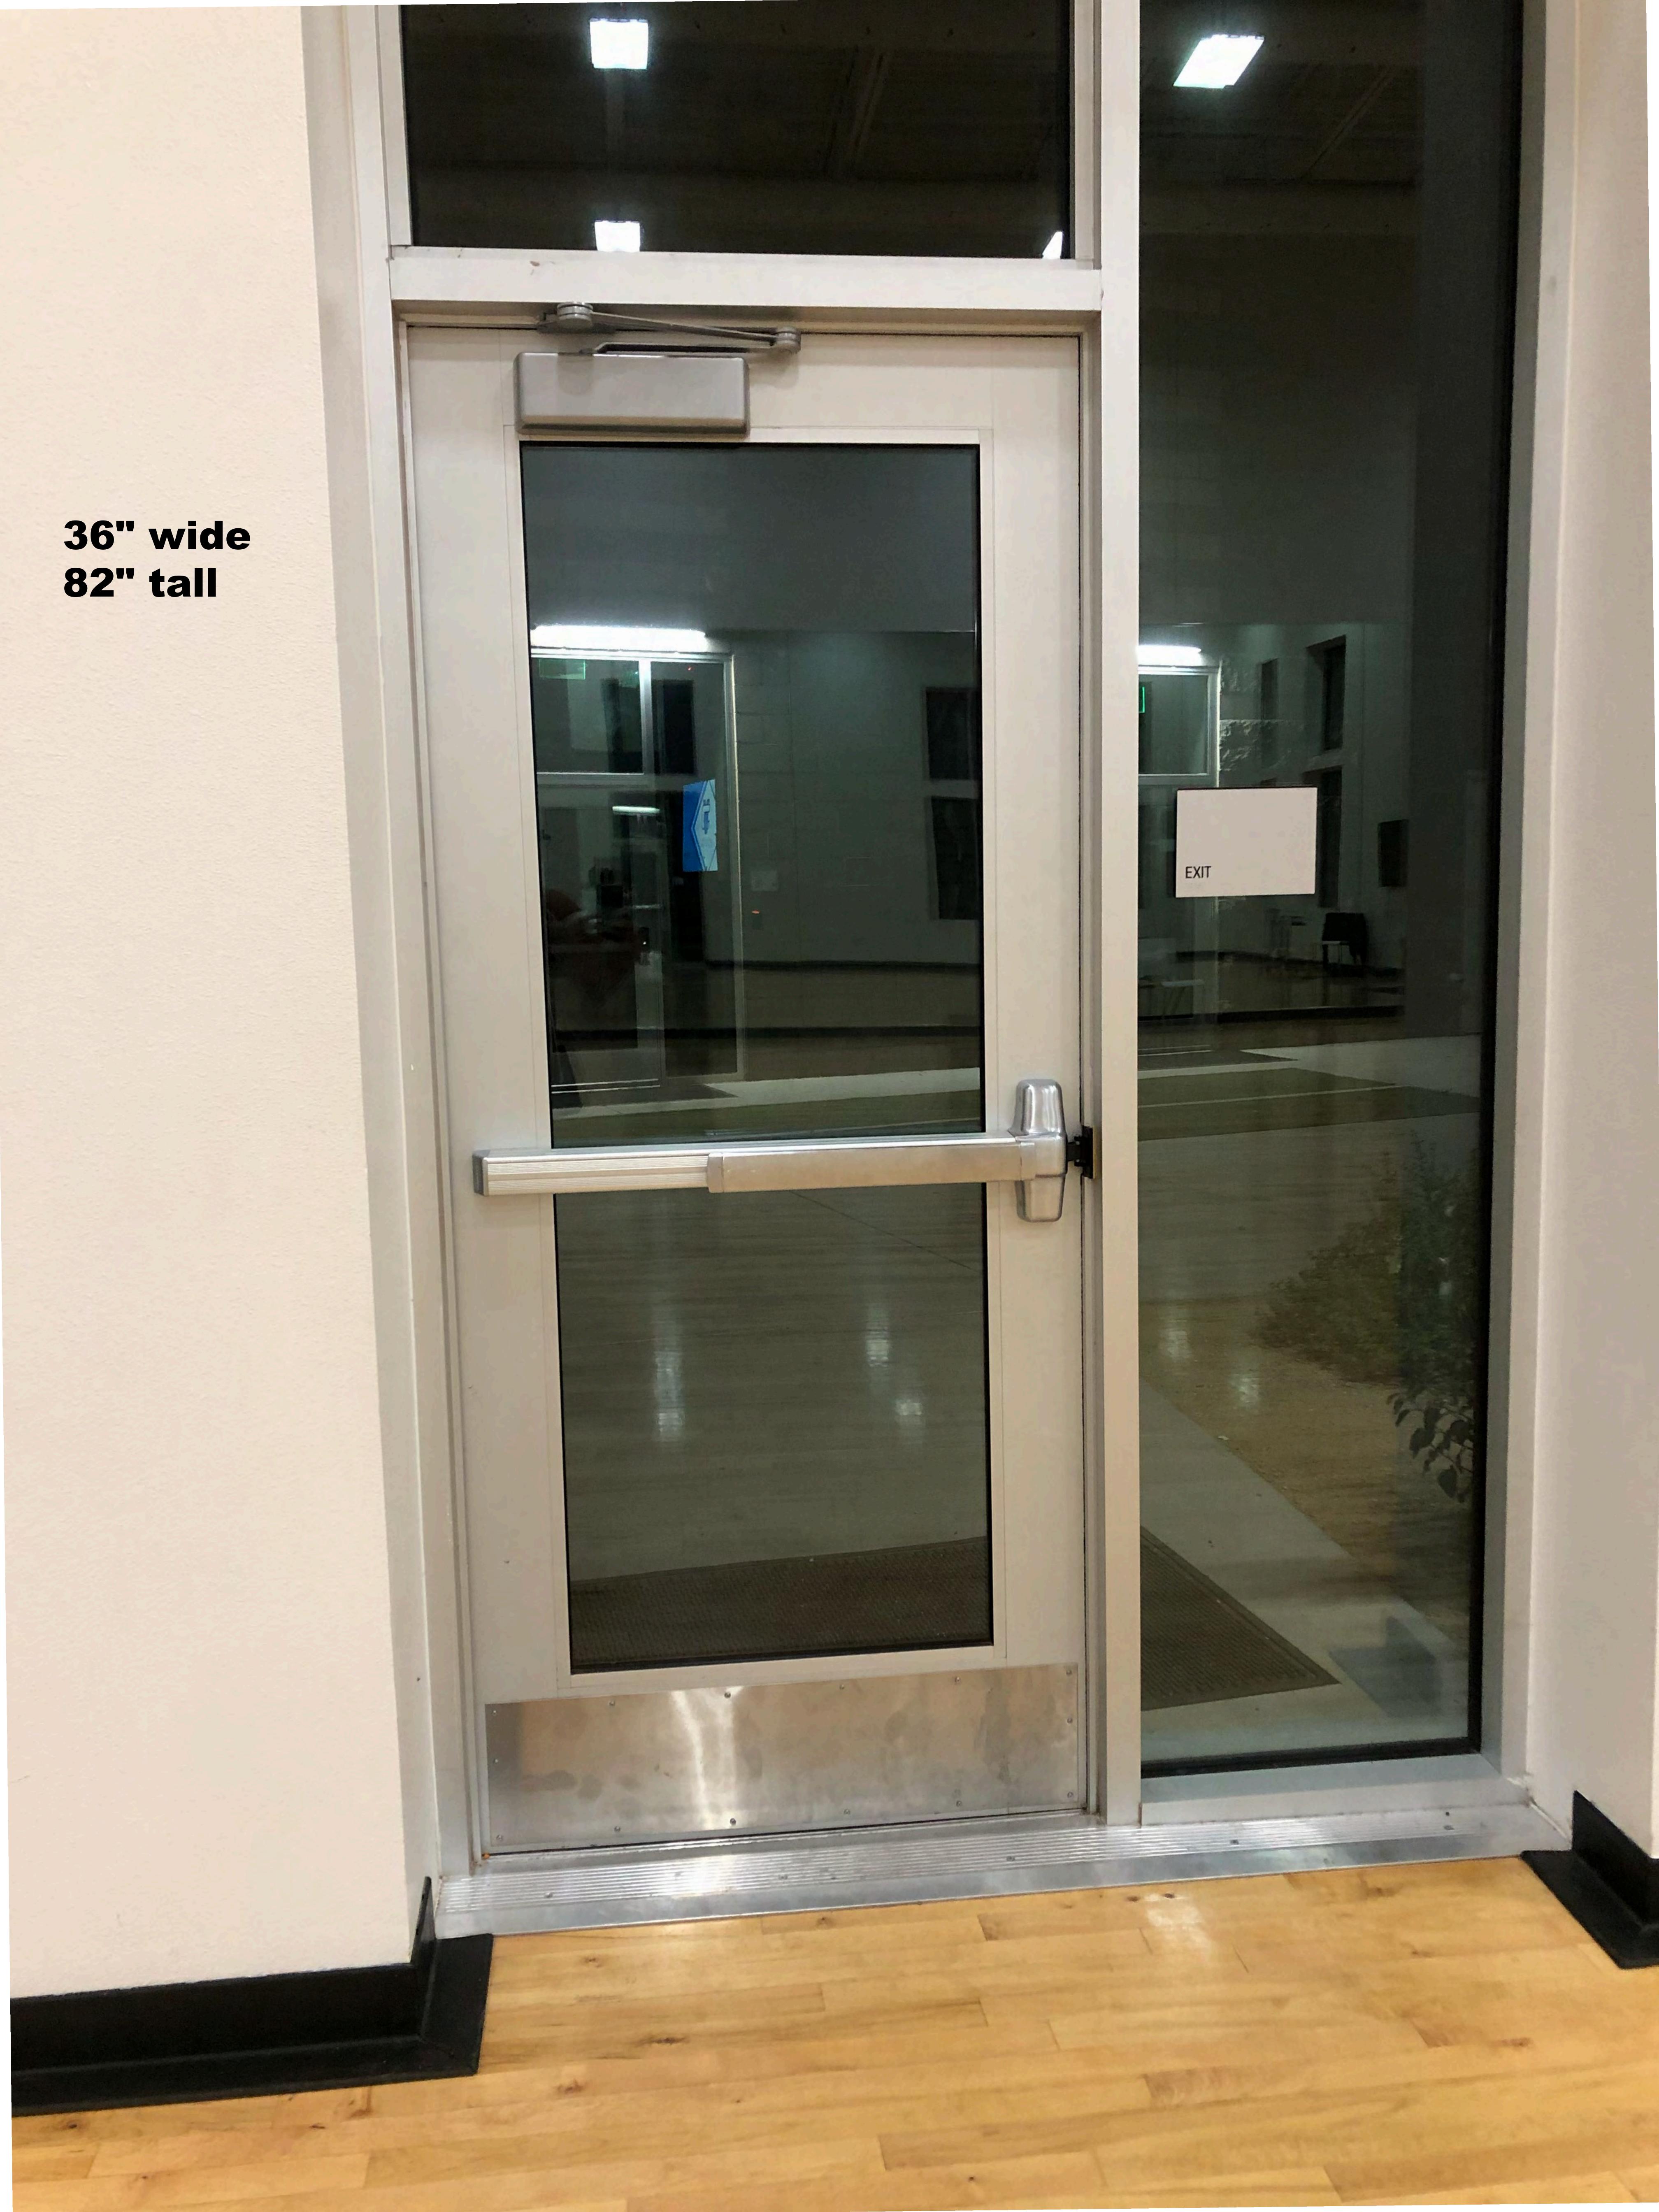

There are no stairs in the contest flow.

There are no permanent obstructions directly over the competition area.

Color guards enter the competition area directly from the outdoors.

There is electrical power available at the front and back sidelines.