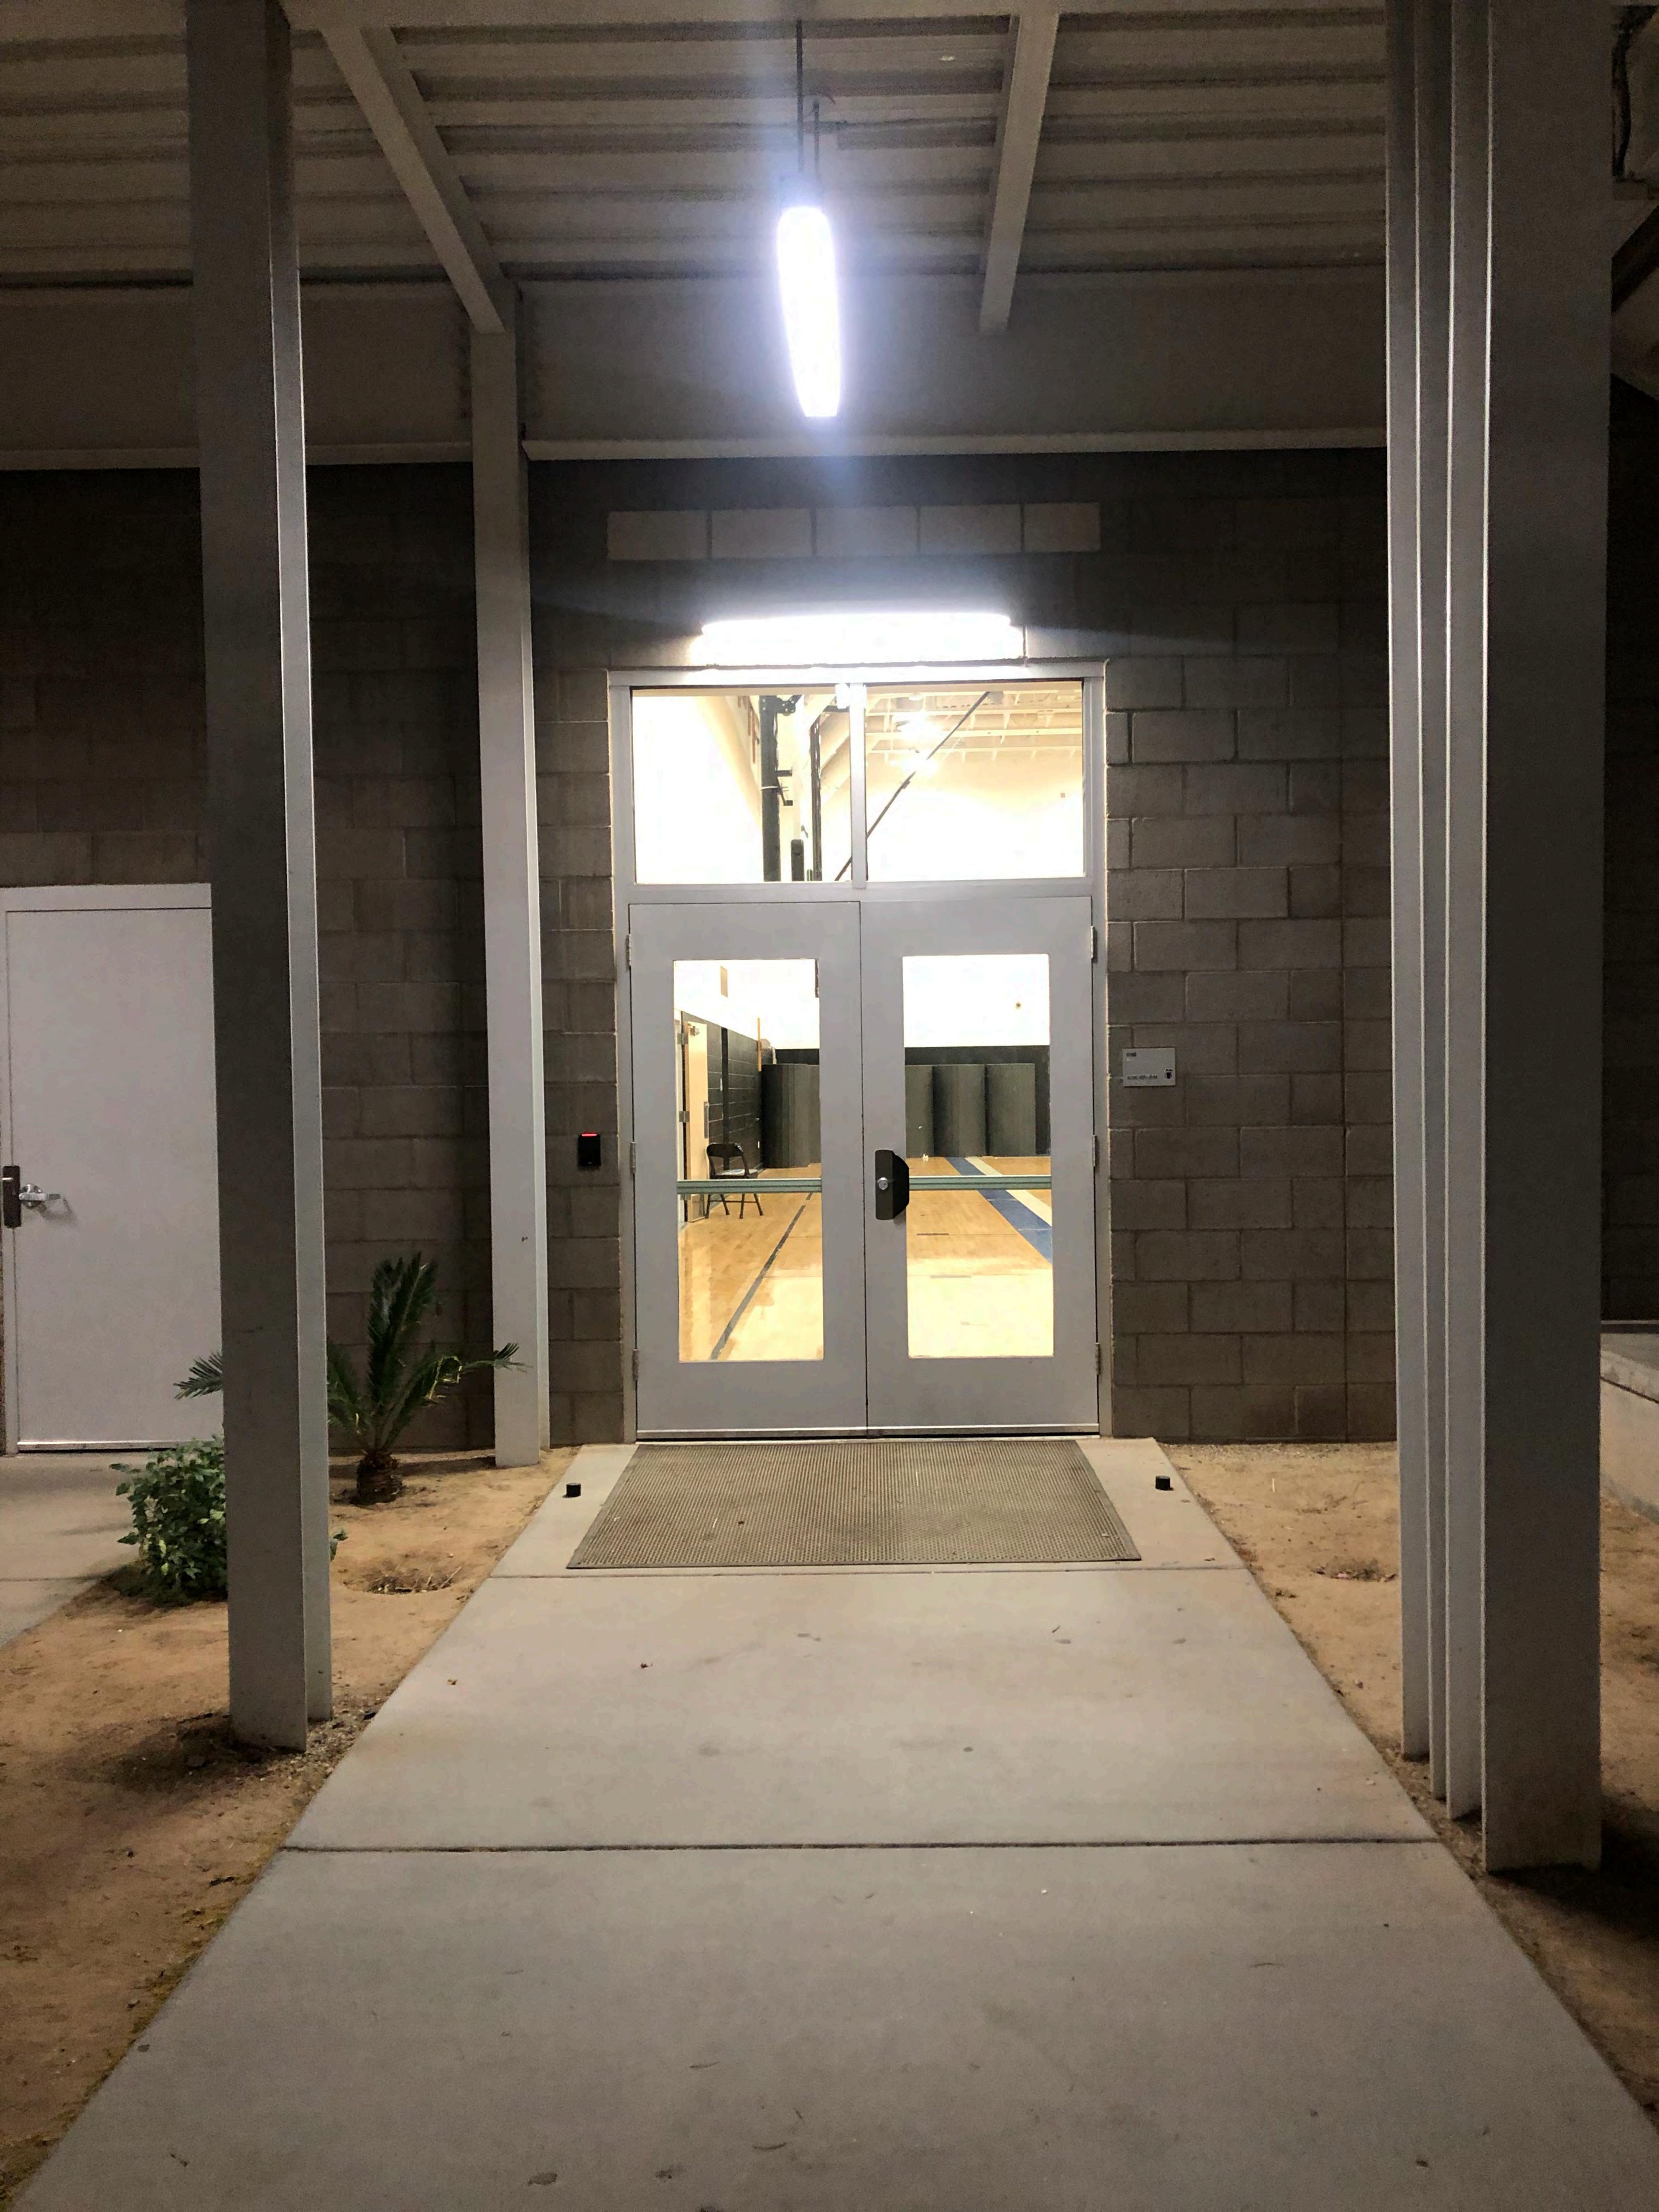

## **Equipment Warm Up**

Auxiliary Gym

Dimensions: appx 94ft. X 74ft. No obstructions in the area.

Music may be used at moderate levels to be determined by the Contest Administrator.

The above information is being provided to you in order give you the most complete information we currently have on this contest. All information is subject to change either before or during the event by contest personnel based on need.