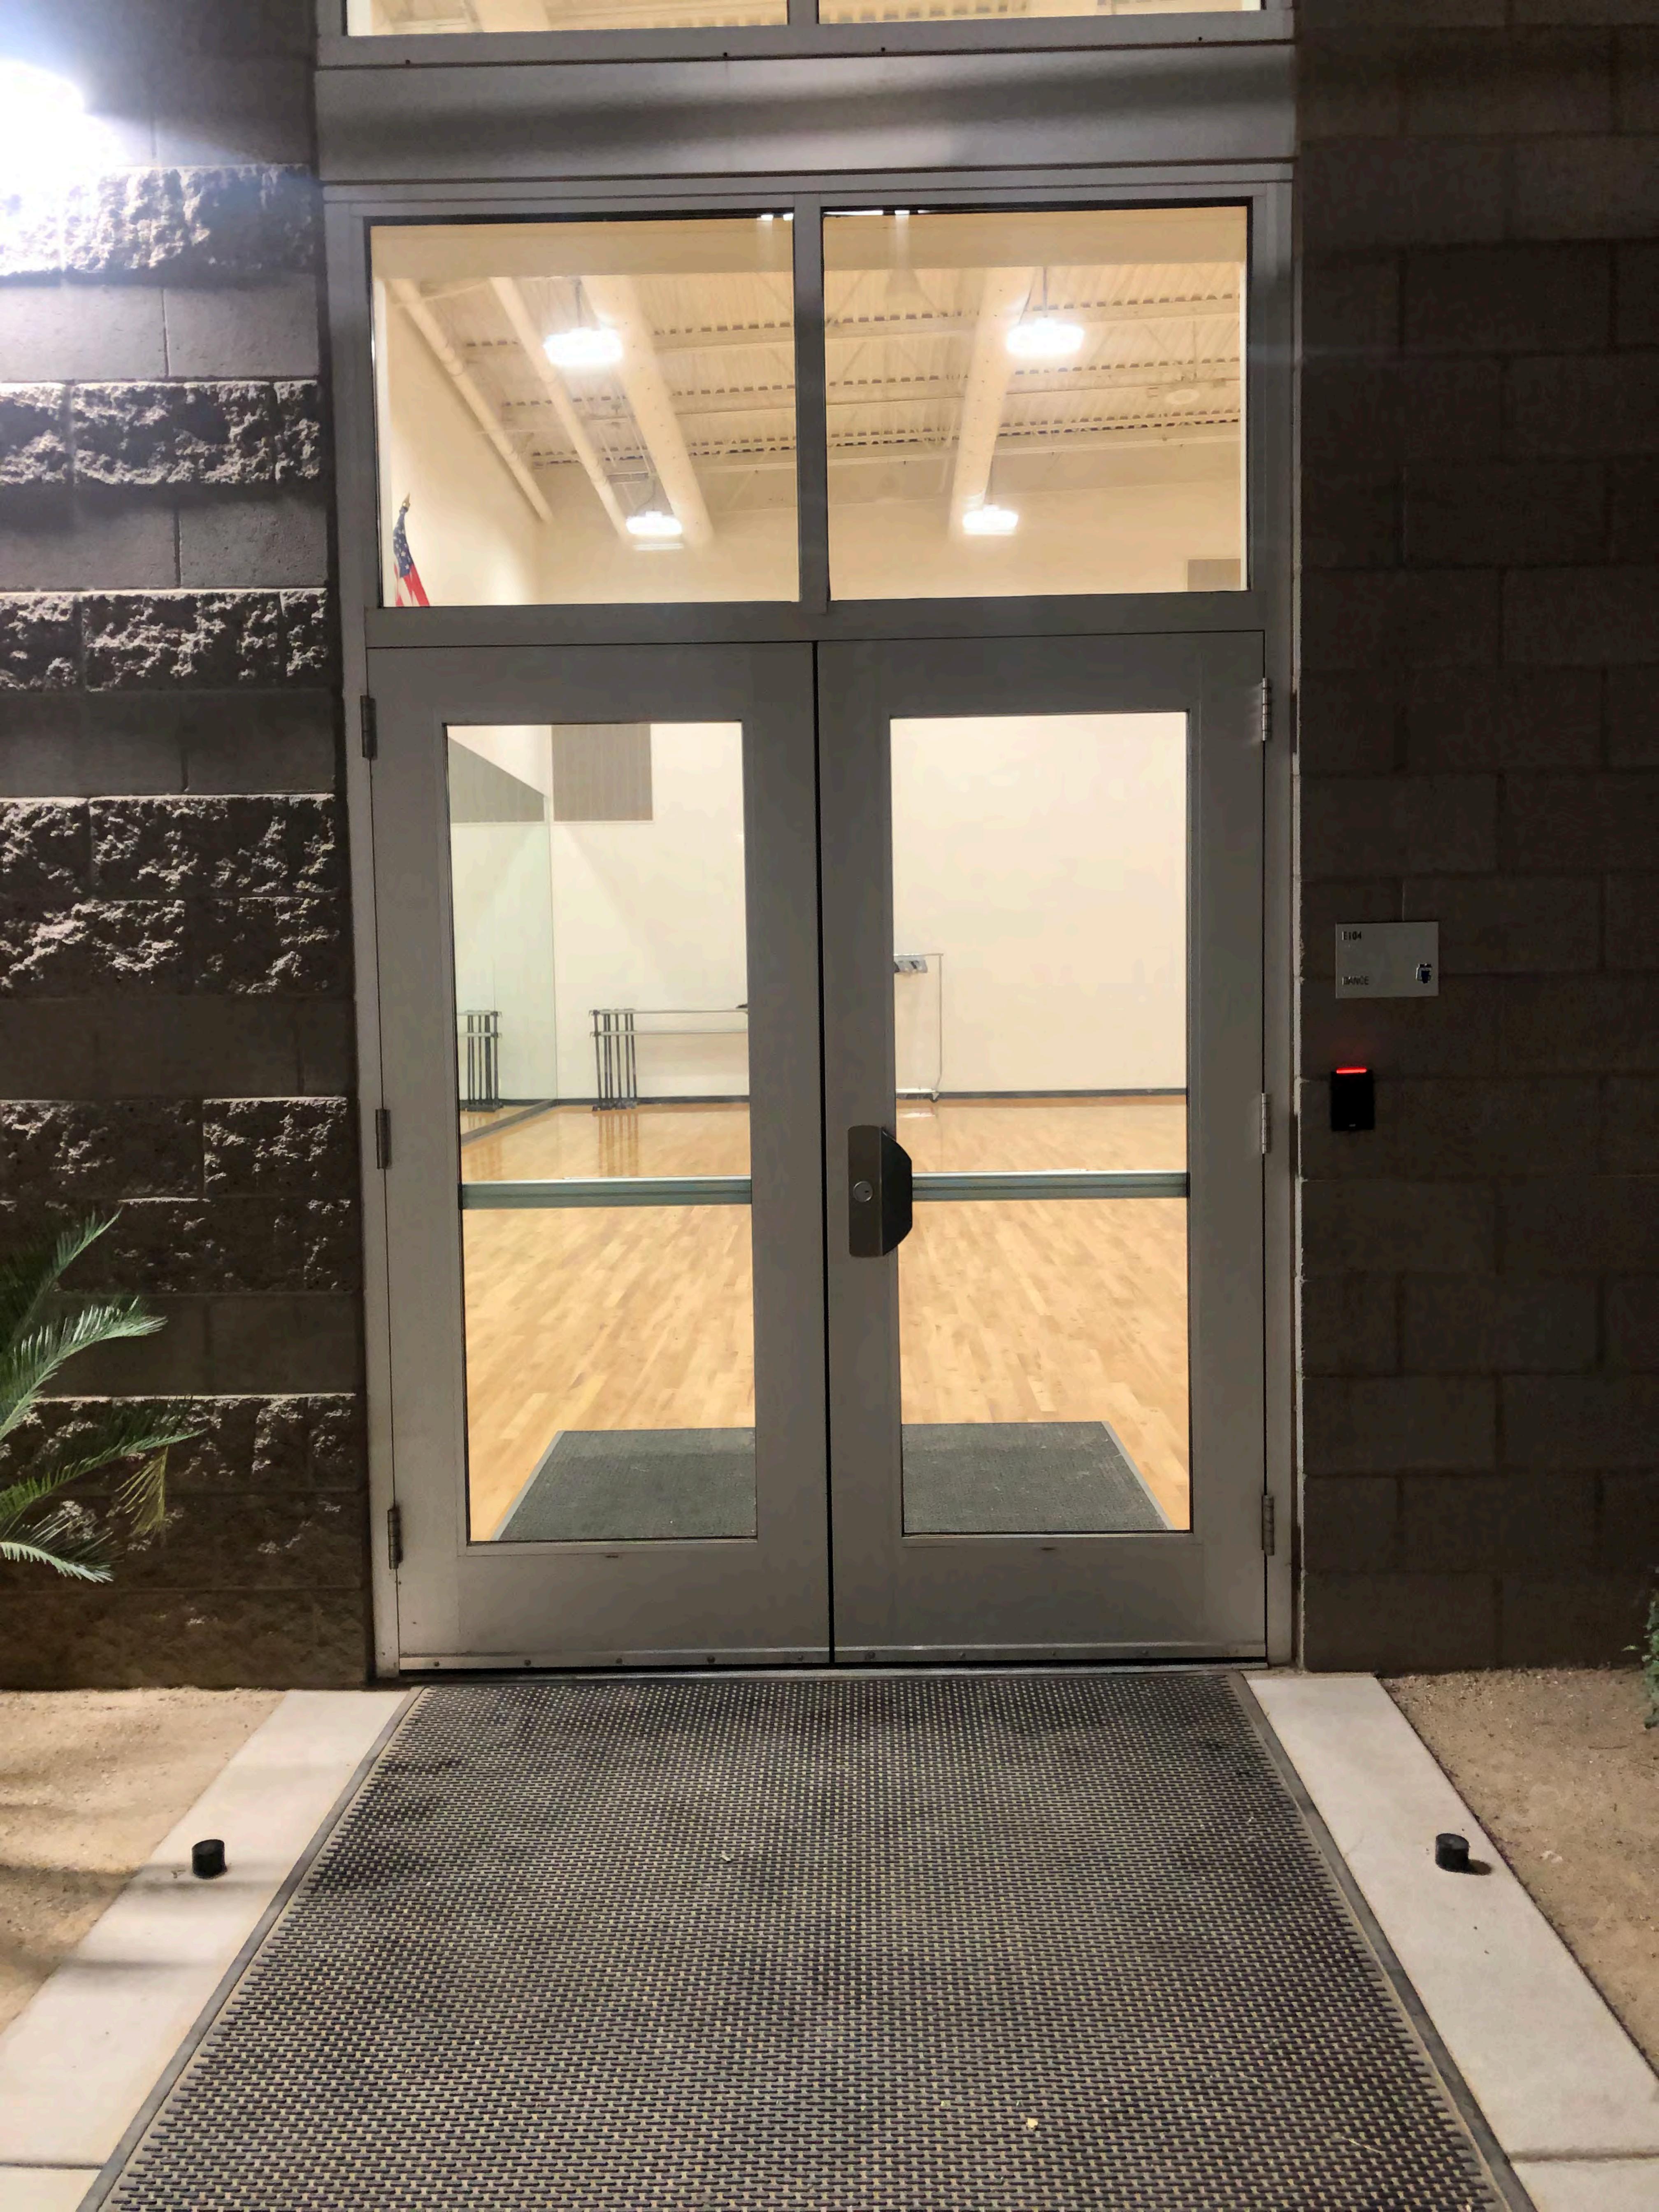

## **Body Warm Up**

Dance Room

Dimensions: appx 20ft. X 30ft. No obstructions in the area.

Music may be used at moderate levels to be determined by the Contest Administrator.