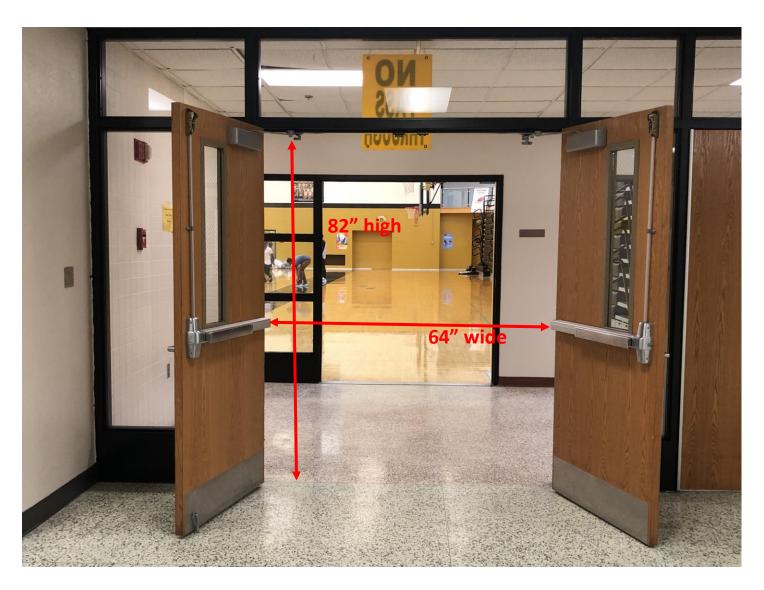

#### **BUILDING ENTRY & EXIT**

(center posts will be removed; measurements for both outer and inner doors)