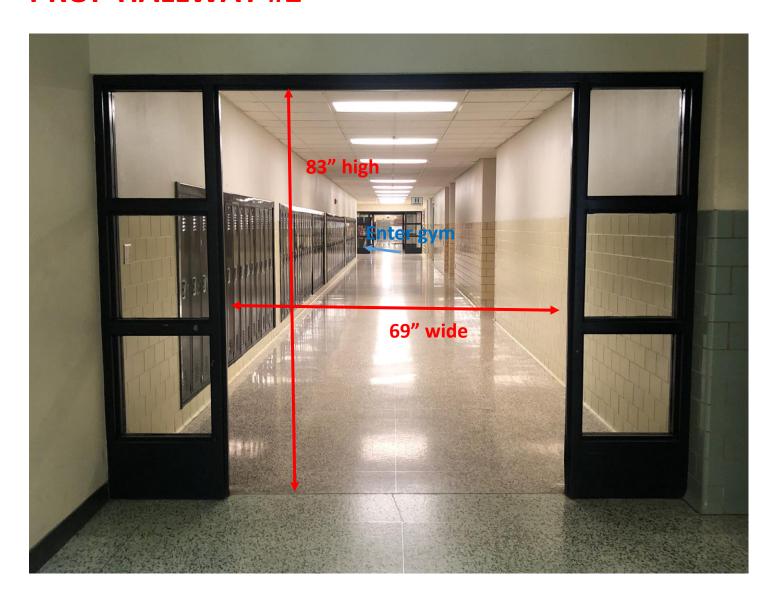

are not separate areas for body and equipment. Large field house will be used for warm ups.

#### **Warm Up Areas**

Dimensions: 96ft, X 124ft,

Large field house that will be split into two areas

No obstructions in the area.

Music may not be used as it may disturb the other group in the warm up area.

The above information is being provided to you in order give you the most complete information we currently have on this contest. All information is subject to change either before or during the event by contest personnel based on need.

# WARREN CENTRAL HIGH SCHOOL WGI INDIANAPOLIS COLOR GUARD REGIONAL DOOR PHOTOS & MEASUREMENTS

#### **BUILDING ENTRY & EXIT**

(center posts will be removed; measurements for both outer and inner doors)



## **PROP HALLWAY #1**



## **PROP HALLWAY #2**



#### **COMPETITION GYM ENTRY**

(center posts & door arms will be removed; measurements for both outer and inner doors)



## **COMPETITION GYM EXIT**

(measurements for both outer and inner doors)