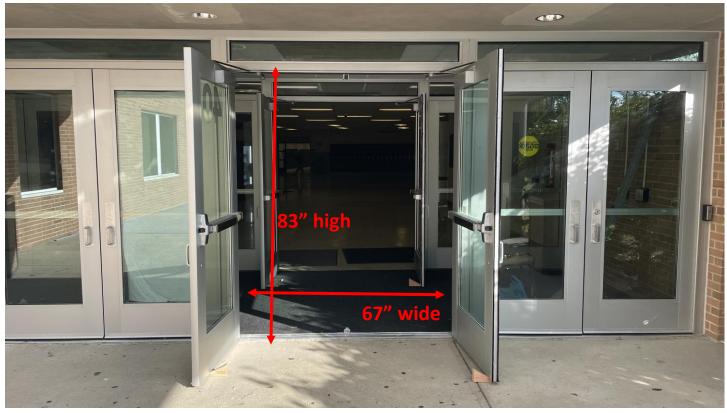

#### **BUILDING ENTRY & EXIT**

(center posts will be removed; measurements for both outer and inner doors)