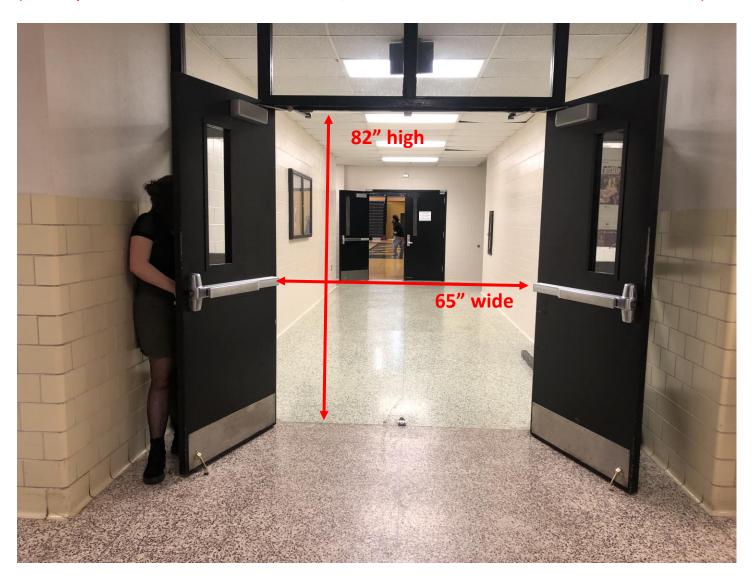

ions: 96ft, X 124ft,

Large field house that will be split into two areas

No obstructions in the area.

Music may not be used as it may disturb the other group in the warm up area.

The above information is being provided to you in order give you the most complete information we currently have on this contest. All information is subject to change either before or during the event by contest personnel based on need.

# WARREN CENTRAL HIGH SCHOOL WGI INDIANAPOLIS COLOR GUARD REGIONAL DOOR PHOTOS & MEASUREMENTS

#### **BUILDING ENTRY & EXIT**

(center posts will be removed; measurements for both outer and inner doors)



## **PROP HALLWAY #1**



## **PROP HALLWAY #2**



#### **COMPETITION GYM ENTRY**

(center posts & door arms will be removed; measurements for both outer and inner doors)



## **COMPETITION GYM EXIT**

(measurements for both outer and inner doors)