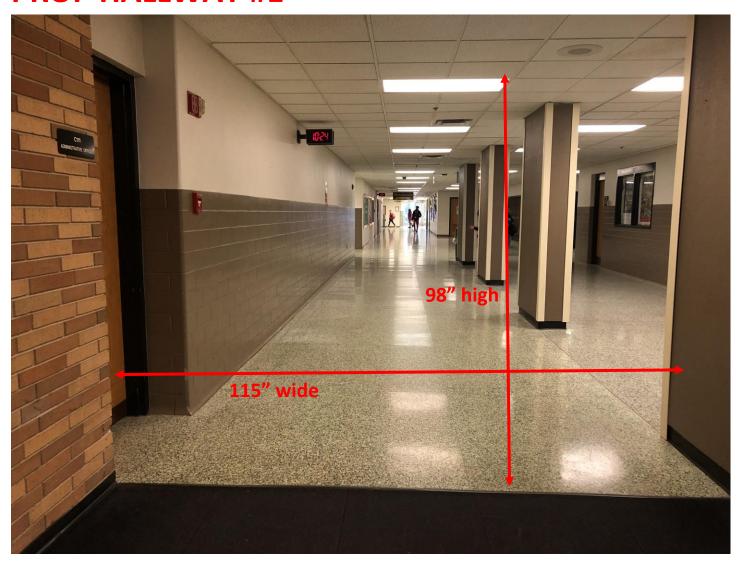

on area is 290 ft.

There are not separate areas for body and equipment. Large field house will be used for warm ups.

#### **Warm Up Areas**

Dimensions: 96ft, X 124ft,

Large field house that will be split into two areas

No obstructions in the area.

Music may not be used as it may disturb the other group in the warm up area.

The above information is being provided to you in order give you the most complete information we currently have on this contest. All information is subject to change either before or during the event by contest personnel based on need.

# WARREN CENTRAL HIGH SCHOOL WGI INDIANAPOLIS COLOR GUARD REGIONAL DOOR PHOTOS & MEASUREMENTS

#### **BUILDING ENTRY & EXIT**

(center posts will be removed; measurements for both outer and inner doors)



## **PROP HALLWAY #1**



## **PROP HALLWAY #2**



#### **COMPETITION GYM ENTRY**

(center posts & door arms will be removed; measurements for both outer and inner doors)



## **COMPETITION GYM EXIT**

(measurements for both outer and inner doors)