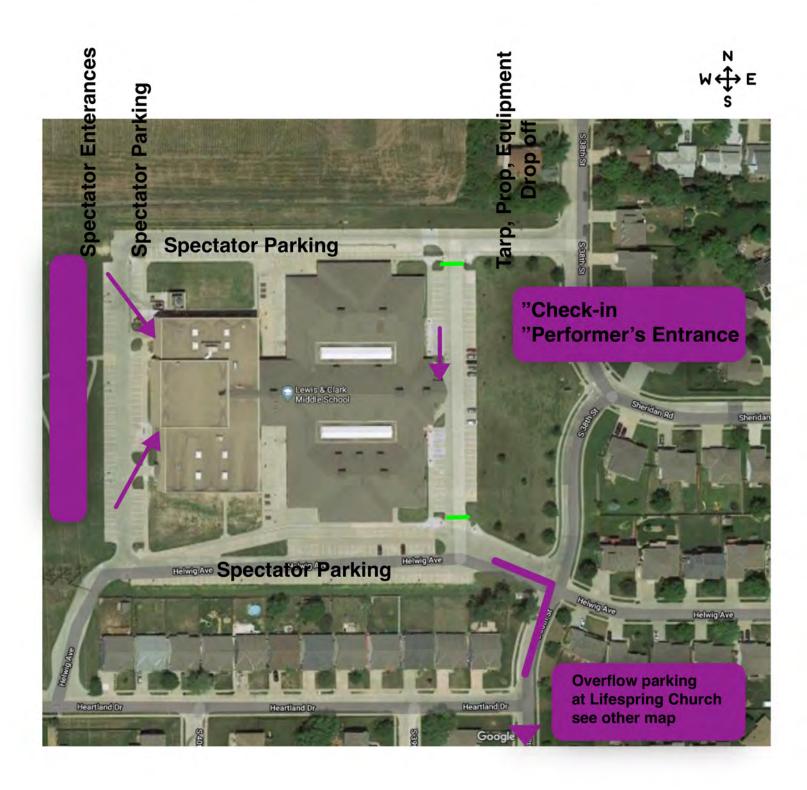

## **L&C Exterior Map**

### LEWIS & CLARK MIDDLE SCHOOL

W 13502 S 38th St, Bellevue, NE 68123