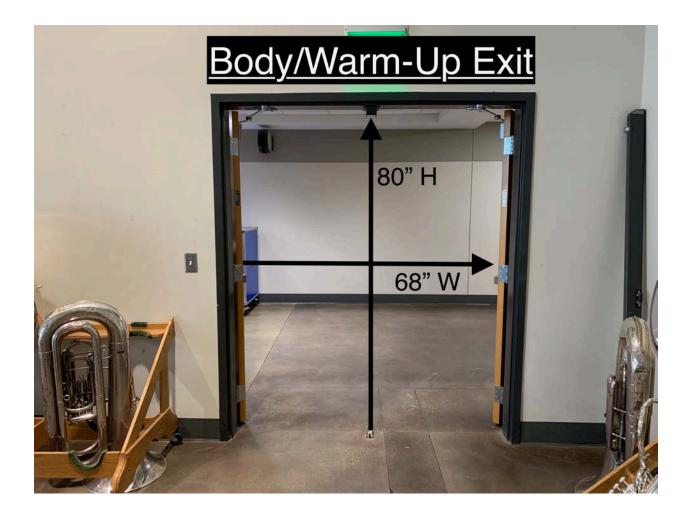

There is electrical power available at the front and back sideline.

Color guards do exit the competition area directly to the outdoors.

The cafeteria will be utilized for prop storage prior to the competition.