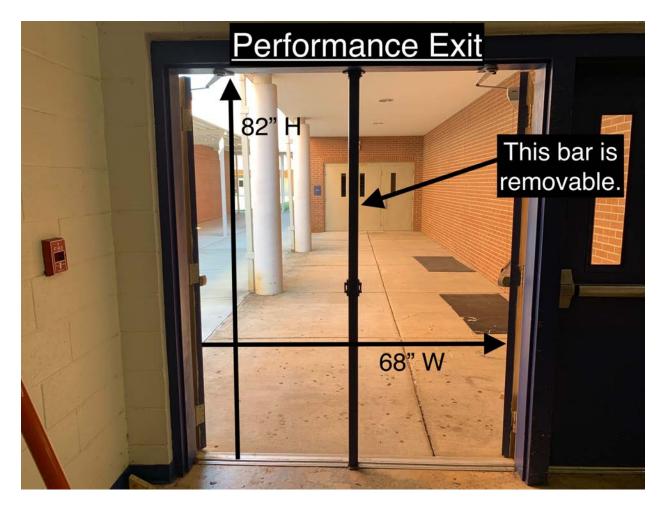

# <u>Hallway 2 - Doorway 3</u>

## Performance Entrance and Exit tight turn

width is 72" and the length is 156" from outside corner and 97" from inside corner.