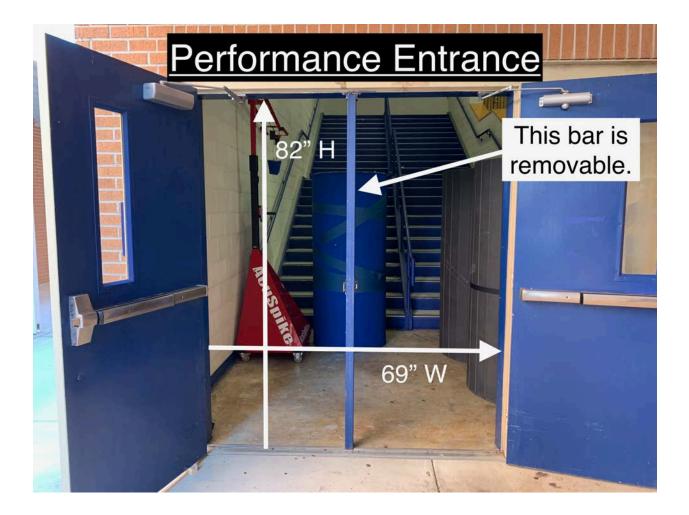

# <u>Hallway 2 - Doorway 3</u>

## Performance Entrance and Exit tight turn

width is 72" and the length is 156" from outside corner and 97" from inside corner.