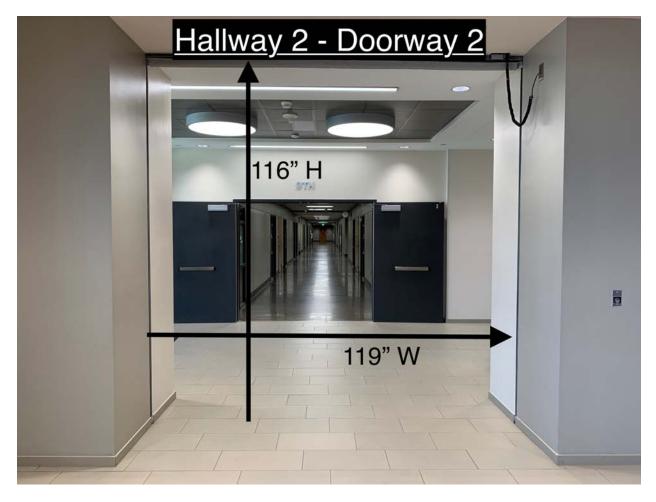

competition.

There will be a black vinyl tarp measuring appx 60'x120' covering the entire wooden performance gym floor.

In case of inclement weather, there will be an indoor space available for floor refolding during breaks.

The distance from body to equipment warm up is approximately 1 minute.

The distance from equipment warm up to the performance gym is less than 1 minute.

#### Body Warm Up

Band Room Dimensions: appx 67 ft. x 67 ft. There are no obstructions in the area. Music may be used in body warm up at moderate levels.

#### Equipment Warm Up

Auxiliary Gym Dimensions: 97 ft. X 63 ft. Approximate Ceiling Height: 30 ft. There are basketball goals and a divider curtain hanging from the ceiling in the area. Music may be used in equipment warm up at moderate levels.















# <u>Hallway 2 - Doorway 3</u>















## Performance Entrance and Exit tight turn

width is 72" and the length is 156" from outside corner and 97" from inside corner.