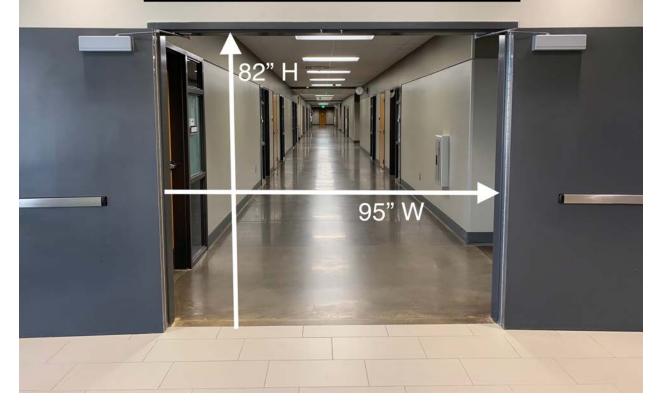

ck vinyl tarp measuring appx 60'x120' covering the entire wooden performance gym floor.

In case of inclement weather, there will be an indoor space available for floor refolding during breaks.

The distance from body to equipment warm up is approximately 1 minute.

The distance from equipment warm up to the performance gym is less than 1 minute.

#### Body Warm Up

Band Room Dimensions: appx 67 ft. x 67 ft. There are no obstructions in the area. Music may be used in body warm up at moderate levels.

#### Equipment Warm Up

Auxiliary Gym Dimensions: 97 ft. X 63 ft. Approximate Ceiling Height: 30 ft. There are basketball goals and a divider curtain hanging from the ceiling in the area. Music may be used in equipment warm up at moderate levels.















# <u>Hallway 2 - Doorway 3</u>















## Performance Entrance and Exit tight turn

width is 72" and the length is 156" from outside corner and 97" from inside corner.