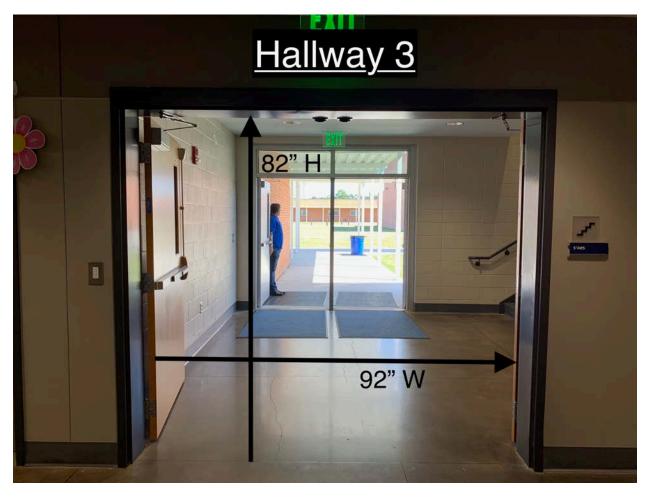

### Approximate Ceiling Height: appx 35 ft

There are no stairs to contend with in the competition area.

There are raised basketball goals and a scoreboard above the competition floor.

Color guards enter the competition area directly from the outdoors.

There is electrical power available at the front and back sideline.

Color guards do exit the competition area directly to the outdoors.

The cafeteria will be utilized for prop storage prior to the competition.