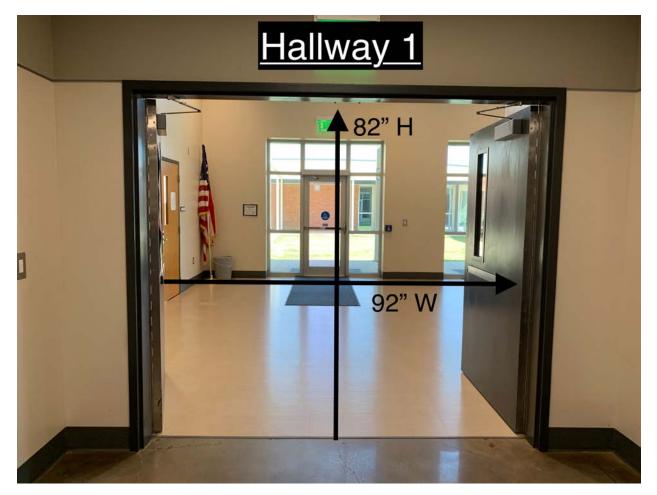

the competition.

There will be a black vinyl tarp measuring appx 60'x120' covering the entire wooden performance gym floor.

In case of inclement weather, there will be an indoor space available for floor refolding during breaks.

The distance from body to equipment warm up is approximately 1 minute.

The distance from equipment warm up to the performance gym is less than 1 minute.

#### Body Warm Up

Band Room Dimensions: appx 67 ft. x 67 ft. There are no obstructions in the area. Music may be used in body warm up at moderate levels.

#### Equipment Warm Up

Auxiliary Gym Dimensions: 97 ft. X 63 ft. Approximate Ceiling Height: 30 ft. There are basketball goals and a divider curtain hanging from the ceiling in the area. Music may be used in equipment warm up at moderate levels.















# <u>Hallway 2 - Doorway 3</u>















## Performance Entrance and Exit tight turn

width is 72" and the length is 156" from outside corner and 97" from inside corner.