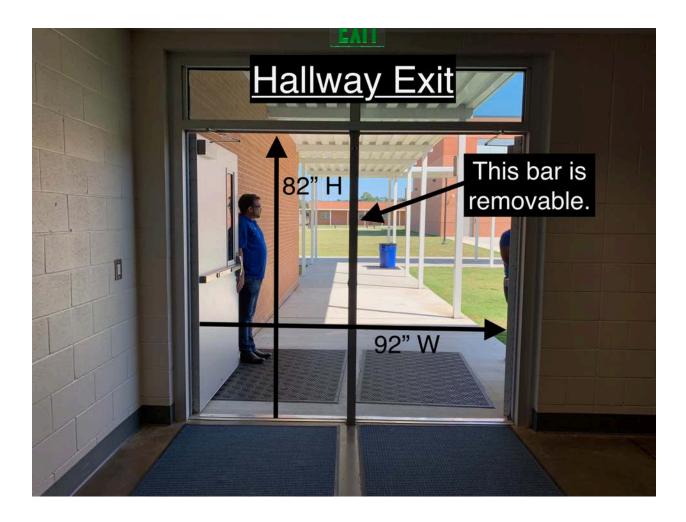

### Approximate Ceiling Height: appx 35 ft

There are no stairs to contend with in the competition area.

There are raised basketball goals and a scoreboard above the competition floor.

Color guards enter the competition area directly from the outdoors.

There is electrical power available at the front and back sideline.

Color guards do exit the competition area directly to the outdoors.

The cafeteria will be utilized for prop storage prior to the competition.