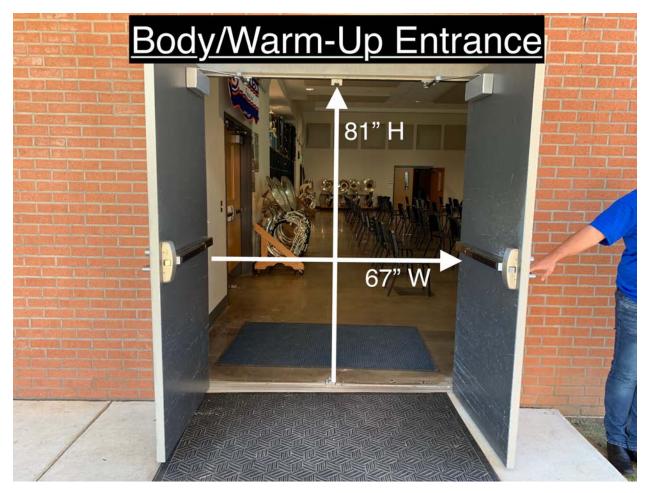

### Approximate Ceiling Height: appx 35 ft

There are no stairs to contend with in the competition area.

There are raised basketball goals and a scoreboard above the competition floor.

Color guards enter the competition area directly from the outdoors.

#### Body Warm Up

Band Room Dimensions: appx 67 ft. x 67 ft. There are no obstructions in the area. Music may be used in body warm up at moderate levels.