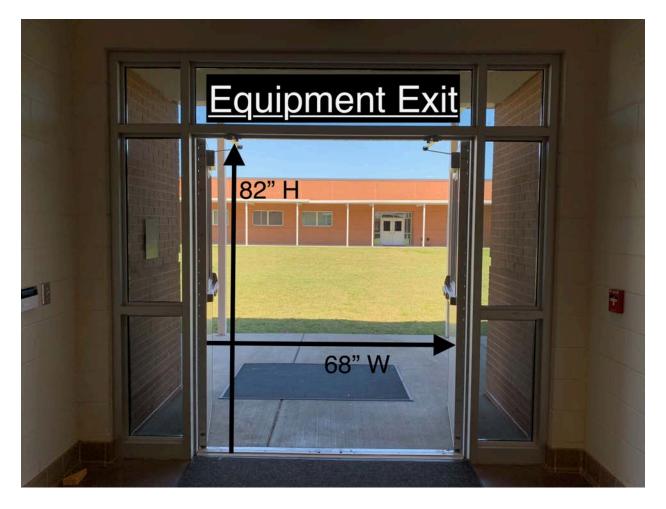

arp measuring appx 60'x120' covering the entire wooden performance gym floor.

In case of inclement weather, there will be an indoor space available for floor refolding during breaks.

The distance from body to equipment warm up is approximately 1 minute.

The distance from equipment warm up to the performance gym is less than 1 minute.

#### Body Warm Up

Band Room Dimensions: appx 67 ft. x 67 ft. There are no obstructions in the area. Music may be used in body warm up at moderate levels.

#### Equipment Warm Up

Auxiliary Gym Dimensions: 97 ft. X 63 ft. Approximate Ceiling Height: 30 ft. There are basketball goals and a divider curtain hanging from the ceiling in the area. Music may be used in equipment warm up at moderate levels.















# <u>Hallway 2 - Doorway 3</u>















## Performance Entrance and Exit tight turn

width is 72" and the length is 156" from outside corner and 97" from inside corner.