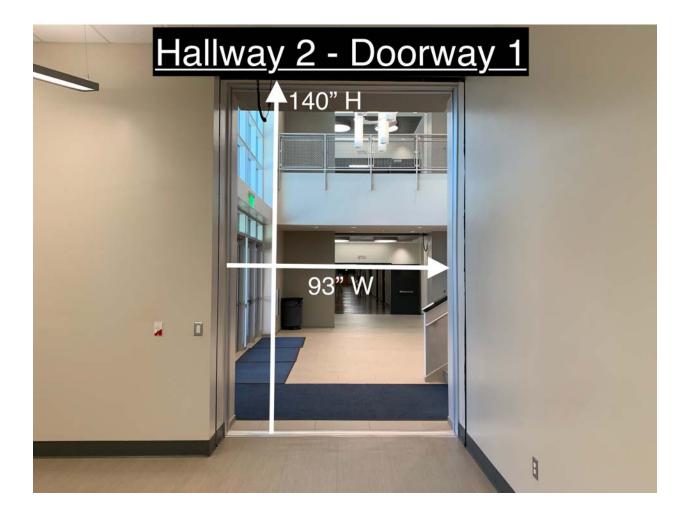

he competition.

There will be a black vinyl tarp measuring appx 60'x120' covering the entire wooden performance gym floor.

In case of inclement weather, there will be an indoor space available for floor refolding during breaks.

The distance from body to equipment warm up is approximately 1 minute.

The distance from equipment warm up to the performance gym is less than 1 minute.

#### Body Warm Up

Band Room Dimensions: appx 67 ft. x 67 ft. There are no obstructions in the area. Music may be used in body warm up at moderate levels.

#### Equipment Warm Up

Auxiliary Gym Dimensions: 97 ft. X 63 ft. Approximate Ceiling Height: 30 ft. There are basketball goals and a divider curtain hanging from the ceiling in the area. Music may be used in equipment warm up at moderate levels.















# <u>Hallway 2 - Doorway 3</u>















## Performance Entrance and Exit tight turn

width is 72" and the length is 156" from outside corner and 97" from inside corner.