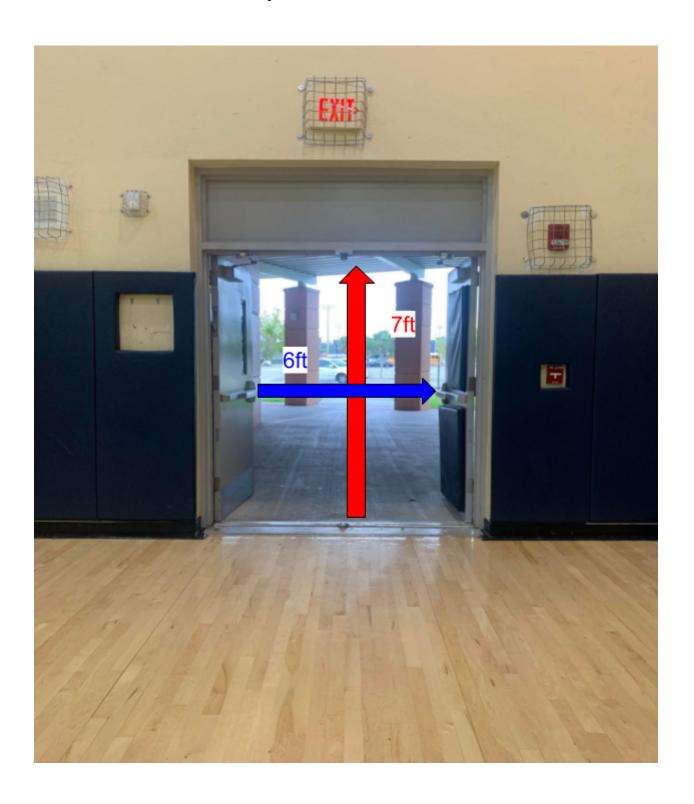

minute.

#### **Body Warm Up**

Band Room

Dimensions: 51ft. X 37ft. There are no obstructions.

Music may be used in body warm up at moderate levels to be determined per the contest

administrator.

#### **Equipment Warm Up**

Auditorium

Dimensions: 100ft. X 155ft. Appx Ceiling Height: appx 35 ft.

Music may be used in equipment warm up at moderate levels to be determined per the contest

administrator.

The above information is being provided to you in order give you the most complete information we currently have on this contest. All information is subject to change either before or during the event by contest personnel based on need.



### Back Door - Prop Entrance 7ft X 6ft 5in



# Middle Hallway Door - 7ft X 5ft 7in



### Gym Entrance - 7ft 1in X 6ft



## Gym Exit - 7ft X 6ft