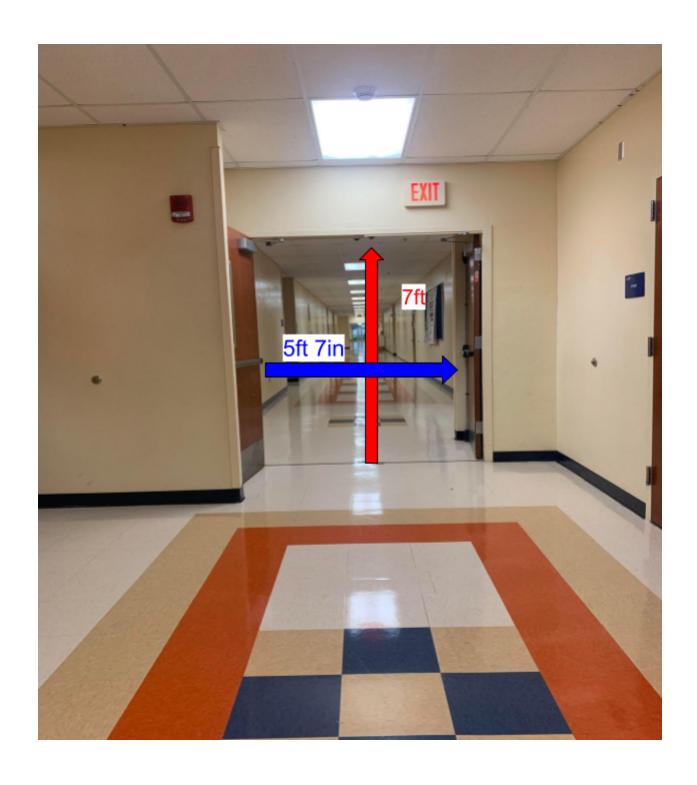

rom equipment warm up to the performance gym is approximately 1 minute.

#### **Body Warm Up**

Band Room

Dimensions: 51ft. X 37ft. There are no obstructions.

Music may be used in body warm up at moderate levels to be determined per the contest

administrator.

#### **Equipment Warm Up**

Auditorium

Dimensions: 100ft. X 155ft. Appx Ceiling Height: appx 35 ft.

Music may be used in equipment warm up at moderate levels to be determined per the contest

administrator.

The above information is being provided to you in order give you the most complete information we currently have on this contest. All information is subject to change either before or during the event by contest personnel based on need.



### Back Door - Prop Entrance 7ft X 6ft 5in



# Middle Hallway Door - 7ft X 5ft 7in



### Gym Entrance - 7ft 1in X 6ft



## Gym Exit - 7ft X 6ft