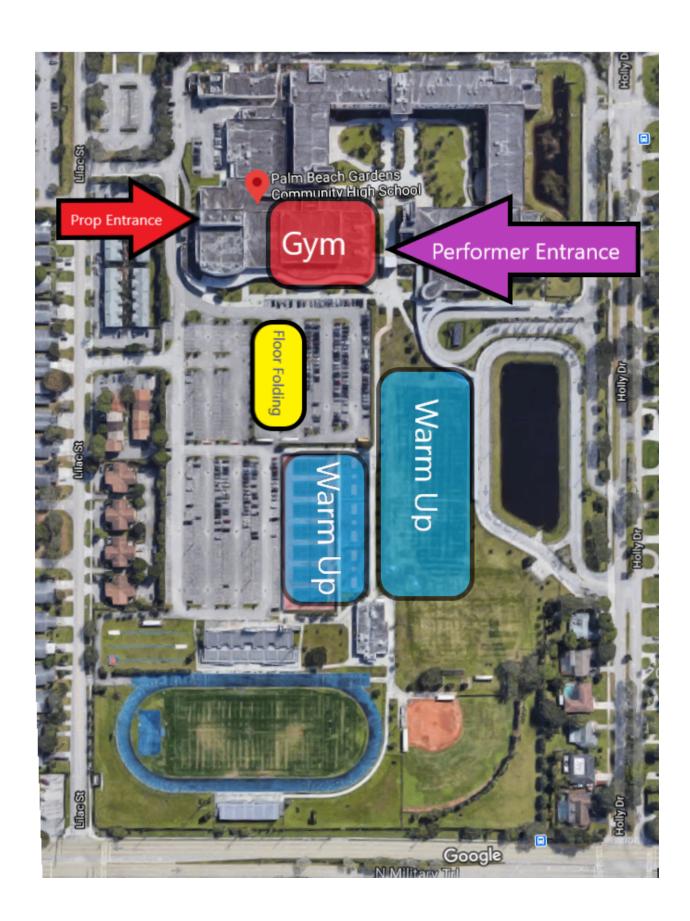

#### Site:

Palm Beach Gardens HS 4245 Holly Drive Palm Beach Gardens, FL 33410

**Dimensions:**  $100' \times 62'$ 

Front Side Bleacher Rows: 16 Seating Capacity: appx 880

**Approximate Ceiling Height:** appx 35 ft

There are no stairs to contend with in the competition area.

There are no permanent obstructions over the performance floor.

Color guards do not enter the competition area directly from the outdoors.

There is electrical power available at the front and back sideline.

Color guards exit the competition area directly to the outdoors.

Limited indoor prop/floor storage available in back hallway leading to the performance entrance.

There will be a tan vinyl tarp covering the wooden performance floor.

There is no indoor place to fold floors after the performance. There is a large overhang directly outside of performance exit.

The distance from body warm up to equipment warm up is approximately 1 minute.

The distance from equipment warm up to the performance gym is approximately 1 minute.

#### **Body Warm Up**

Band Room

Dimensions: 51ft. X 37ft. There are no obstructions.

Music may be used in body warm up at moderate levels to be determined per the contest

administrator.

#### **Equipment Warm Up**

Auditorium

Dimensions: 100ft. X 155ft. Appx Ceiling Height: appx 35 ft.

Music may be used in equipment warm up at moderate levels to be determined per the contest

administrator.