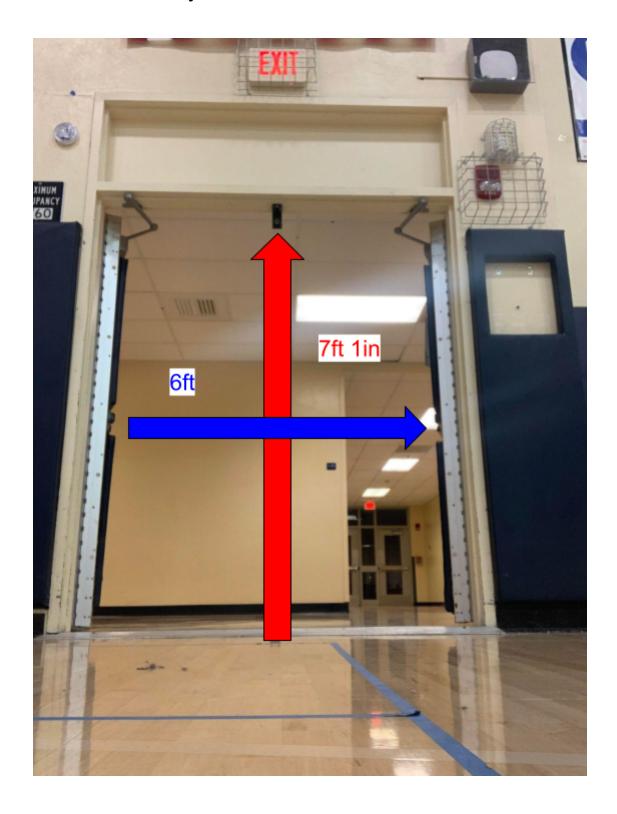

ance gym is approximately 1 minute.

#### **Body Warm Up**

Band Room

Dimensions: 51ft. X 37ft. There are no obstructions.

Music may be used in body warm up at moderate levels to be determined per the contest

administrator.

#### **Equipment Warm Up**

Auditorium

Dimensions: 100ft. X 155ft. Appx Ceiling Height: appx 35 ft.

Music may be used in equipment warm up at moderate levels to be determined per the contest

administrator.

The above information is being provided to you in order give you the most complete information we currently have on this contest. All information is subject to change either before or during the event by contest personnel based on need.



### Back Door - Prop Entrance 7ft X 6ft 5in



# Middle Hallway Door - 7ft X 5ft 7in



### Gym Entrance - 7ft 1in X 6ft



## Gym Exit - 7ft X 6ft