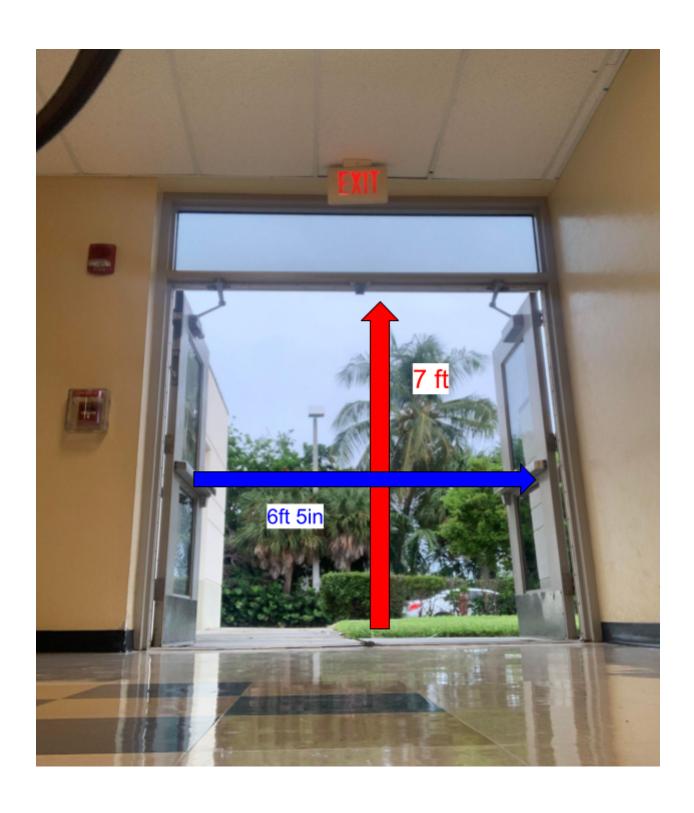

s approximately 1 minute.

The distance from equipment warm up to the performance gym is approximately 1 minute.

#### **Body Warm Up**

Band Room

Dimensions: 51ft. X 37ft. There are no obstructions.

Music may be used in body warm up at moderate levels to be determined per the contest

administrator.

#### **Equipment Warm Up**

Auditorium

Dimensions: 100ft. X 155ft. Appx Ceiling Height: appx 35 ft.

Music may be used in equipment warm up at moderate levels to be determined per the contest

administrator.

The above information is being provided to you in order give you the most complete information we currently have on this contest. All information is subject to change either before or during the event by contest personnel based on need.



### Back Door - Prop Entrance 7ft X 6ft 5in



# Middle Hallway Door - 7ft X 5ft 7in



### Gym Entrance - 7ft 1in X 6ft



## Gym Exit - 7ft X 6ft