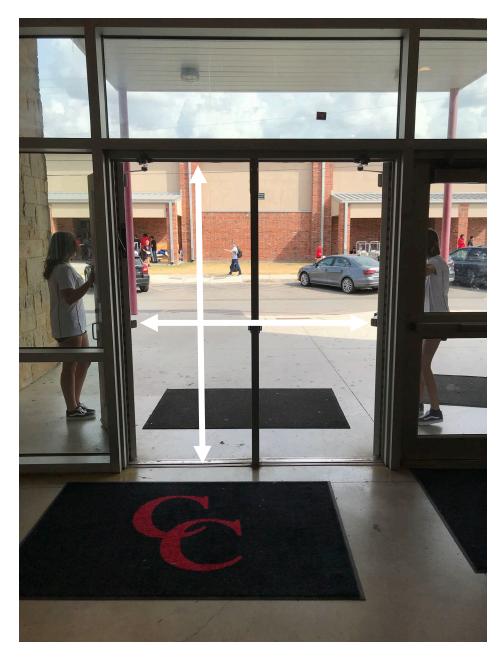

Prop Hallway Appx: Height – 20' Width – 20'

Both the entrance and exit to the gym are the same width and the doors look exactly the same

Height – 84" Width – 68"