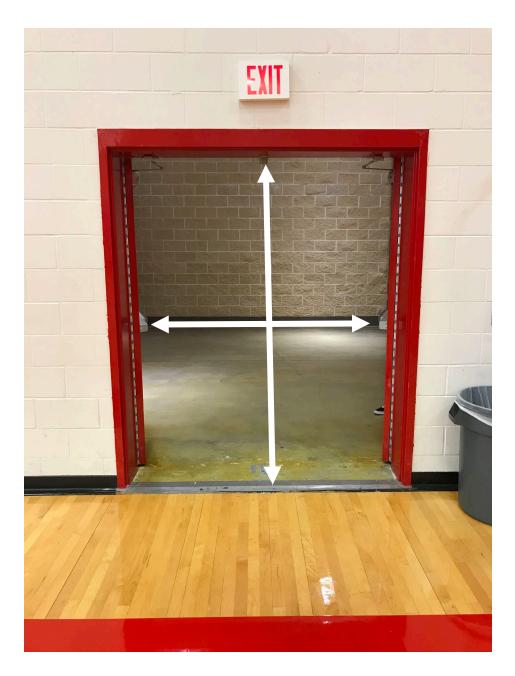

Center Bar will be removed Height – 84" Width – 70"

The above information is being provided to you in order give you the most complete information we currently have on this contest. All information is subject to change either before or during the event by contest personnel based on need.