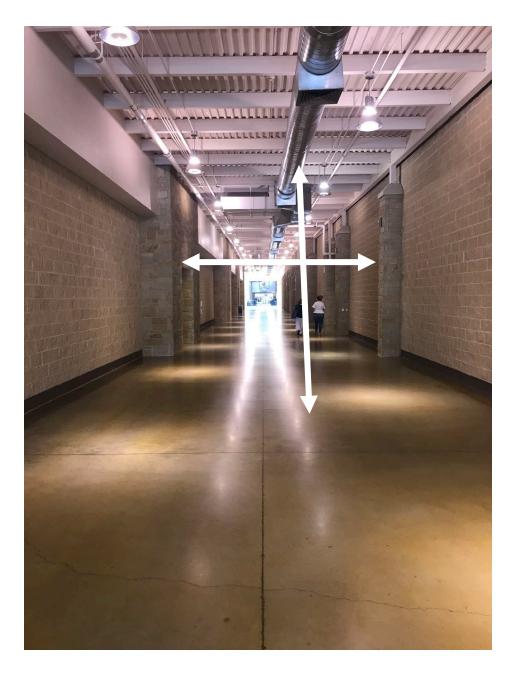

There is electrical power available at the front and back sideline.

Color guards do not exit the competition area directly to the outdoors.

The hallways will be utilized for prop storage prior to the competition.

Prop Hallway Appx: Height – 20' Width – 20'

Both the entrance and exit to the gym are the same width and the doors look exactly the same

Height – 84" Width – 68"