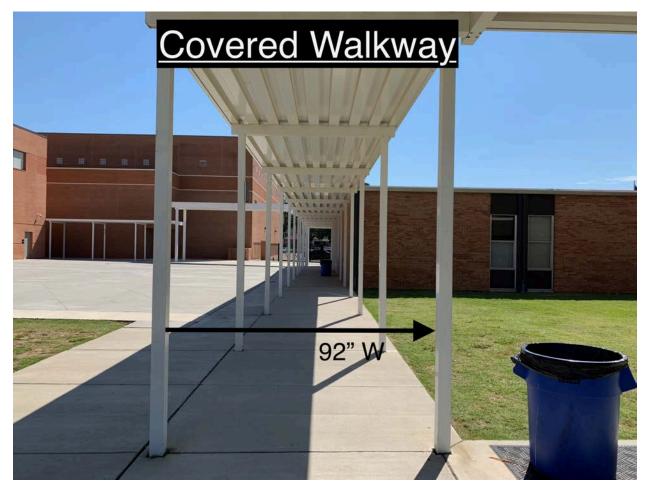

yl tarp measuring appx 60'x120' covering the entire wooden performance gym floor.

In case of inclement weather, there will be an indoor space available for floor refolding during breaks.

The distance from body to equipment warm up is approximately 1 minute.

The distance from equipment warm up to the performance gym is less than 1 minute.

#### Body Warm Up

Band Room Dimensions: appx 67 ft. x 67 ft. There are no obstructions in the area. Music may be used in body warm up at moderate levels.

#### Equipment Warm Up

Auxiliary Gym Dimensions: 97 ft. X 63 ft. Approximate Ceiling Height: 30 ft. There are basketball goals and a divider curtain hanging from the ceiling in the area. Music may be used in equipment warm up at moderate levels.















# <u>Hallway 2 - Doorway 3</u>