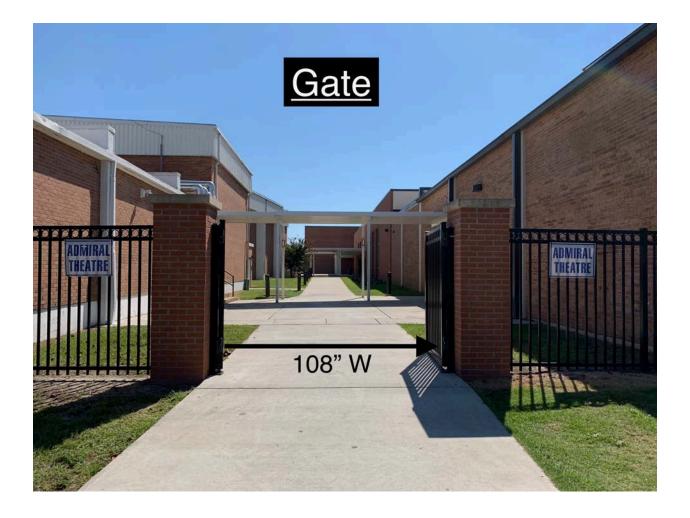

The distance from body to equipment warm up is approximately 1 minute.

The distance from equipment warm up to the performance gym is less than 1 minute.