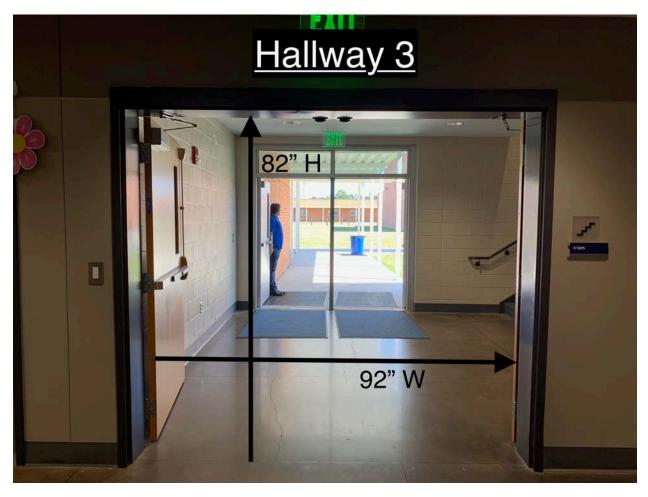

vinyl tarp measuring appx 60'x120' covering the entire wooden performance gym floor.

In case of inclement weather, there will be an indoor space available for floor refolding during breaks.

The distance from body to equipment warm up is approximately 1 minute.

The distance from equipment warm up to the performance gym is less than 1 minute.

#### Body Warm Up

Band Room Dimensions: appx 67 ft. x 67 ft. There are no obstructions in the area. Music may be used in body warm up at moderate levels.

#### Equipment Warm Up

Auxiliary Gym Dimensions: 97 ft. X 63 ft. Approximate Ceiling Height: 30 ft. There are basketball goals and a divider curtain hanging from the ceiling in the area. Music may be used in equipment warm up at moderate levels.















# <u>Hallway 2 - Doorway 3</u>