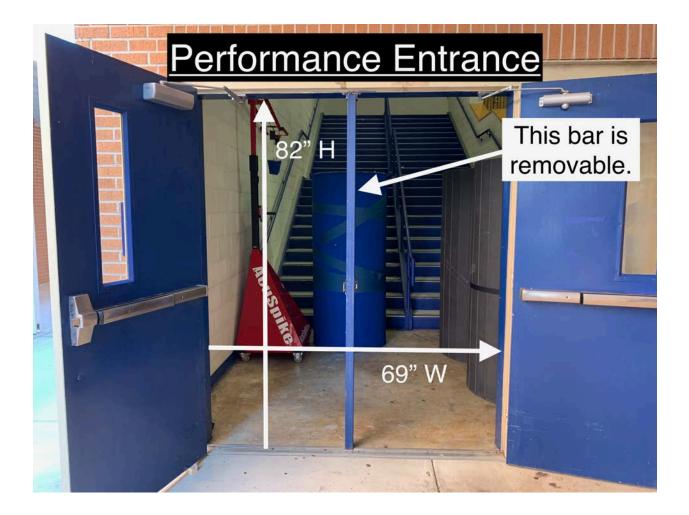

p measuring appx 60'x120' covering the entire wooden performance gym floor.

In case of inclement weather, there will be an indoor space available for floor refolding during breaks.

The distance from body to equipment warm up is approximately 1 minute.

The distance from equipment warm up to the performance gym is less than 1 minute.

#### Body Warm Up

Band Room Dimensions: appx 67 ft. x 67 ft. There are no obstructions in the area. Music may be used in body warm up at moderate levels.

#### Equipment Warm Up

Auxiliary Gym Dimensions: 97 ft. X 63 ft. Approximate Ceiling Height: 30 ft. There are basketball goals and a divider curtain hanging from the ceiling in the area. Music may be used in equipment warm up at moderate levels.















# <u>Hallway 2 - Doorway 3</u>