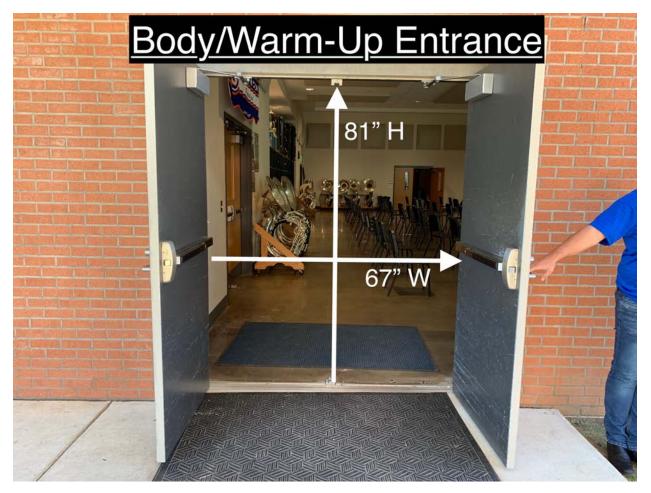

The distance from body to equipment warm up is approximately 1 minute.

The distance from equipment warm up to the performance gym is less than 1 minute.

#### Body Warm Up

Band Room Dimensions: appx 67 ft. x 67 ft. There are no obstructions in the area. Music may be used in body warm up at moderate levels.