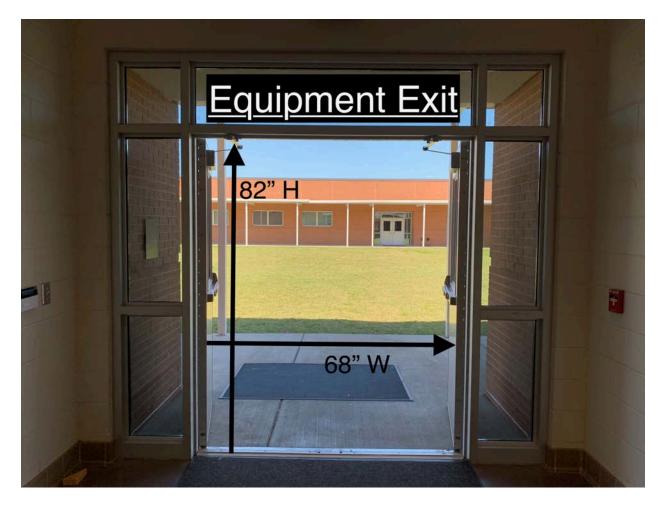

arp measuring appx 60'x120' covering the entire wooden performance gym floor.

In case of inclement weather, there will be an indoor space available for floor refolding during breaks.

The distance from body to equipment warm up is approximately 1 minute.

The distance from equipment warm up to the performance gym is less than 1 minute.

#### Body Warm Up

Band Room Dimensions: appx 67 ft. x 67 ft. There are no obstructions in the area. Music may be used in body warm up at moderate levels.

#### Equipment Warm Up

Auxiliary Gym Dimensions: 97 ft. X 63 ft. Approximate Ceiling Height: 30 ft. There are basketball goals and a divider curtain hanging from the ceiling in the area. Music may be used in equipment warm up at moderate levels.















# <u>Hallway 2 - Doorway 3</u>