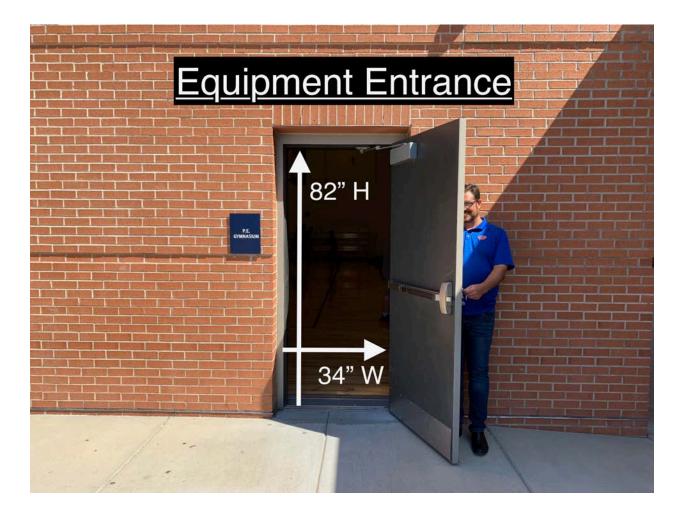

tarp measuring appx 60'x120' covering the entire wooden performance gym floor.

In case of inclement weather, there will be an indoor space available for floor refolding during breaks.

The distance from body to equipment warm up is approximately 1 minute.

The distance from equipment warm up to the performance gym is less than 1 minute.

#### Body Warm Up

Band Room Dimensions: appx 67 ft. x 67 ft. There are no obstructions in the area. Music may be used in body warm up at moderate levels.

#### Equipment Warm Up

Auxiliary Gym Dimensions: 97 ft. X 63 ft. Approximate Ceiling Height: 30 ft. There are basketball goals and a divider curtain hanging from the ceiling in the area. Music may be used in equipment warm up at moderate levels.















# <u>Hallway 2 - Doorway 3</u>