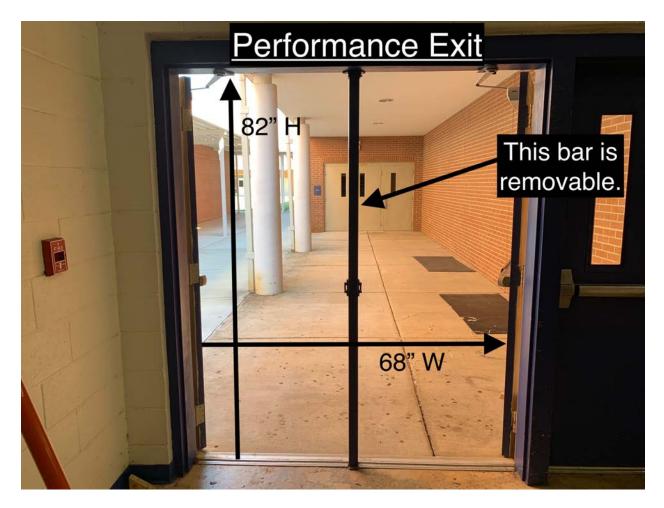

measuring appx 60'x120' covering the entire wooden performance gym floor.

In case of inclement weather, there will be an indoor space available for floor refolding during breaks.

The distance from body to equipment warm up is approximately 1 minute.

The distance from equipment warm up to the performance gym is less than 1 minute.

#### Body Warm Up

Band Room Dimensions: appx 67 ft. x 67 ft. There are no obstructions in the area. Music may be used in body warm up at moderate levels.

#### Equipment Warm Up

Auxiliary Gym Dimensions: 97 ft. X 63 ft. Approximate Ceiling Height: 30 ft. There are basketball goals and a divider curtain hanging from the ceiling in the area. Music may be used in equipment warm up at moderate levels.















# <u>Hallway 2 - Doorway 3</u>