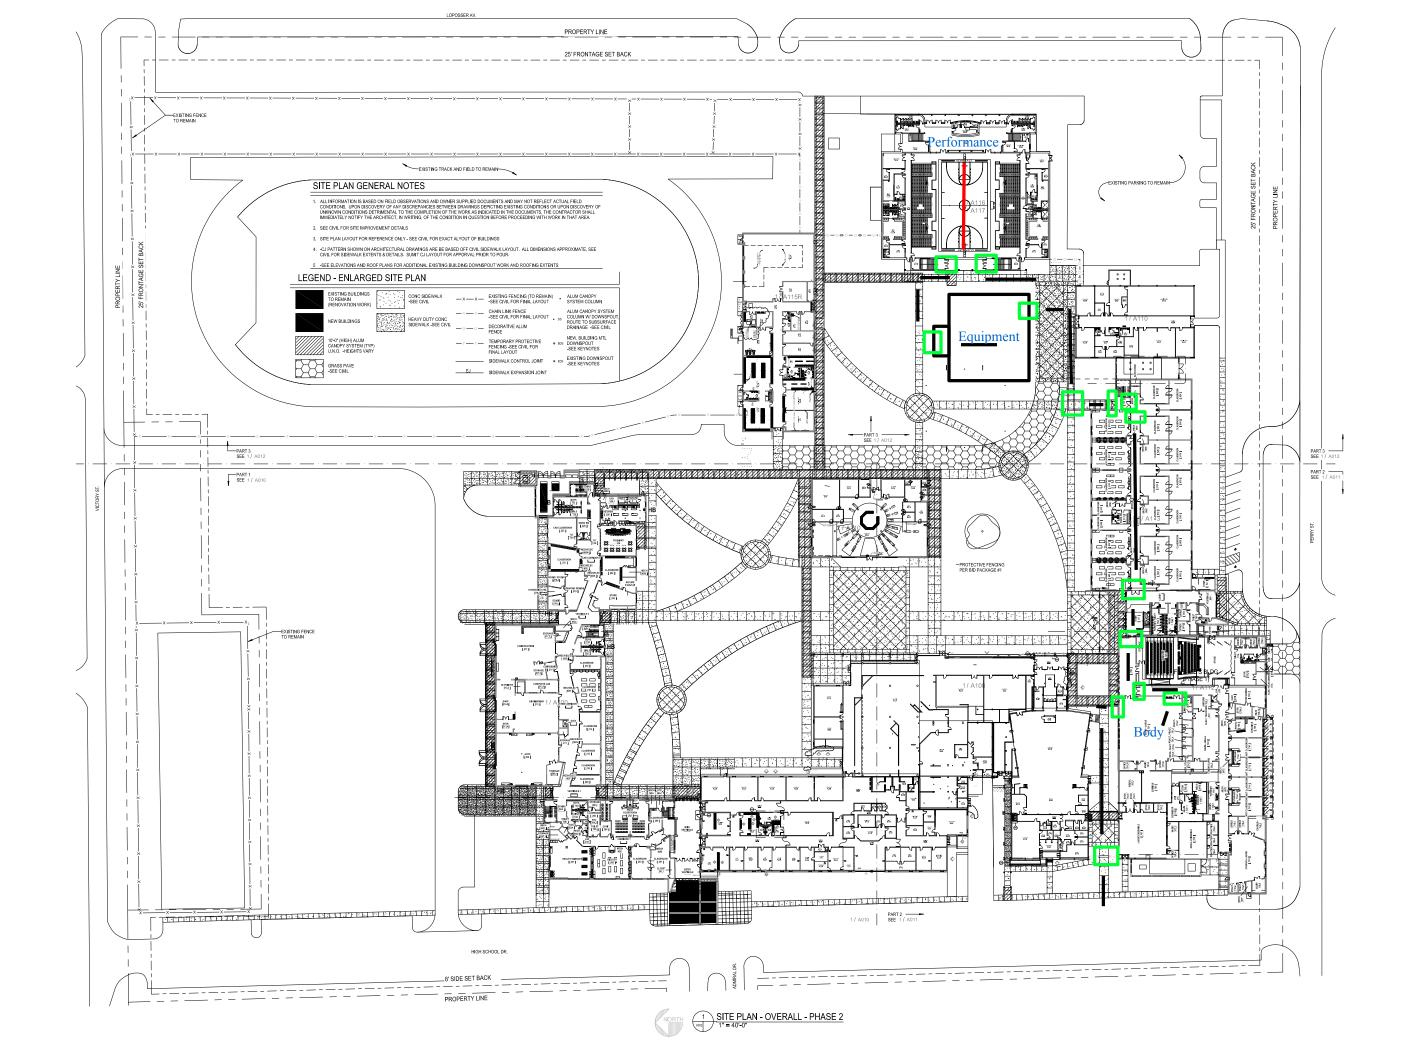

## **Gulfport Color Guard Regional**

Site: Gulfport High School 100 Perry Street Gulfport, MS 39507

**Dimensions:** 106' x 70'

Front Side Bleacher Rows: 23 Seating Capacity: appx 1200

### Approximate Ceiling Height: appx 35 ft

There are no stairs to contend with in the competition area.

There are raised basketball goals and a scoreboard above the competition floor.

Color guards enter the competition area directly from the outdoors.

There is electrical power available at the front and back sideline.

Color guards do exit the competition area directly to the outdoors.

The cafeteria will be utilized for prop storage prior to the competition.

There will be a black vinyl tarp measuring appx 60'x120' covering the entire wooden performance gym floor.

In case of inclement weather, there will be an indoor space available for floor refolding during breaks.

The distance from body to equipment warm up is approximately 1 minute.

The distance from equipment warm up to the performance gym is less than 1 minute.

#### Body Warm Up

Band Room Dimensions: appx 67 ft. x 67 ft. There are no obstructions in the area. Music may be used in body warm up at moderate levels.

#### Equipment Warm Up

Auxiliary Gym Dimensions: 97 ft. X 63 ft. Approximate Ceiling Height: 30 ft. There are basketball goals and a divider curtain hanging from the ceiling in the area. Music may be used in equipment warm up at moderate levels.