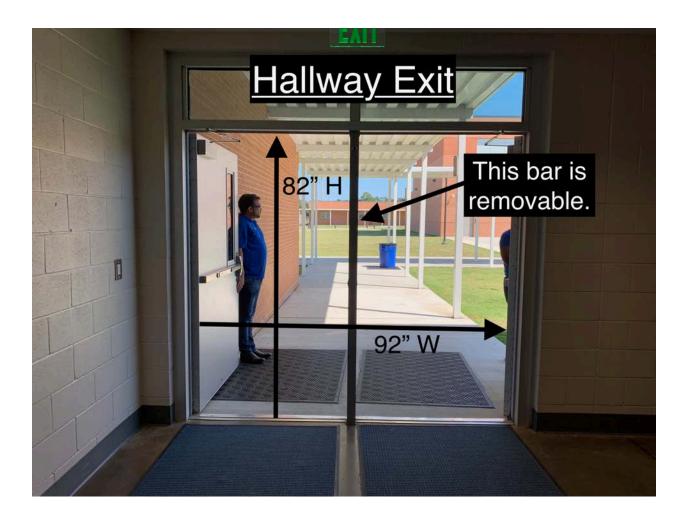

inyl tarp measuring appx 60'x120' covering the entire wooden performance gym floor.

In case of inclement weather, there will be an indoor space available for floor refolding during breaks.

The distance from body to equipment warm up is approximately 1 minute.

The distance from equipment warm up to the performance gym is less than 1 minute.

#### Body Warm Up

Band Room Dimensions: appx 67 ft. x 67 ft. There are no obstructions in the area. Music may be used in body warm up at moderate levels.

#### Equipment Warm Up

Auxiliary Gym Dimensions: 97 ft. X 63 ft. Approximate Ceiling Height: 30 ft. There are basketball goals and a divider curtain hanging from the ceiling in the area. Music may be used in equipment warm up at moderate levels.















# <u>Hallway 2 - Doorway 3</u>