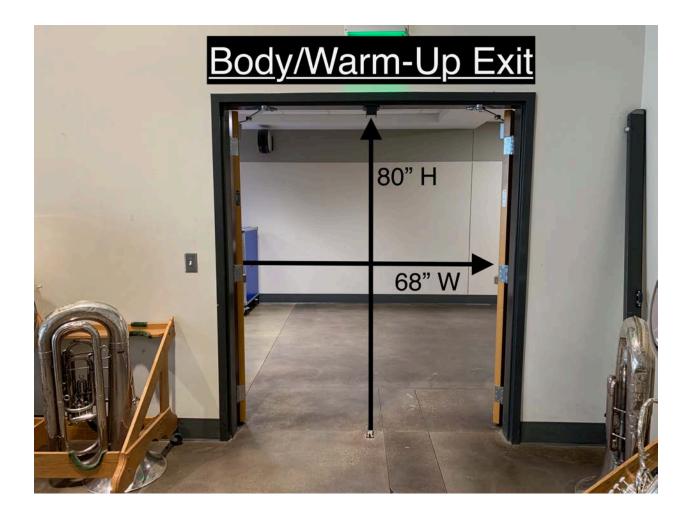

The distance from body to equipment warm up is approximately 1 minute.

The distance from equipment warm up to the performance gym is less than 1 minute.

#### Body Warm Up

Band Room Dimensions: appx 67 ft. x 67 ft. There are no obstructions in the area. Music may be used in body warm up at moderate levels.