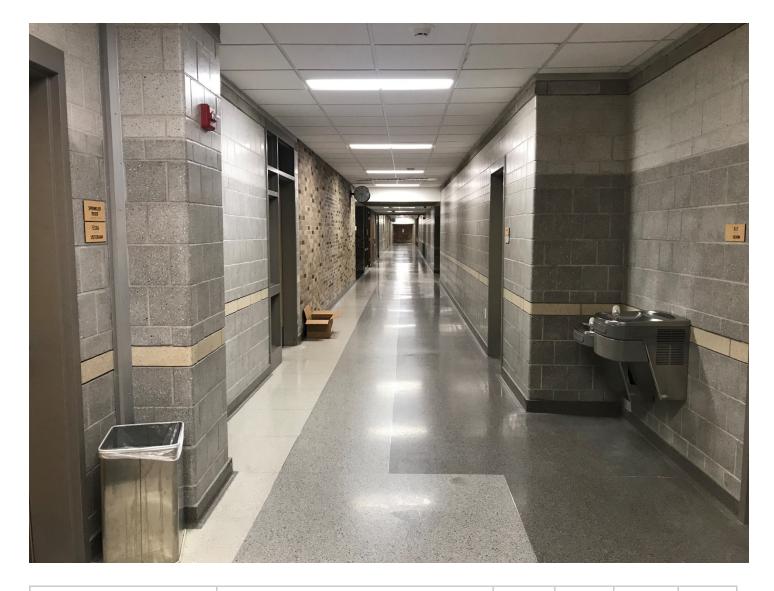

Several hallways near the competition gym will be utilized for prop storage prior to the competition.

There will be a vinyl tarp covering the entire wooden performance gym floor.

There is NO indoor space available for floor refolding. In case of inclement weather, an indoor area will be made available to the groups.

| Prop            |                           |       |       |        |        |
|-----------------|---------------------------|-------|-------|--------|--------|
| Storage/Transit | Between Prop Entrance and |       |       |        |        |
| Hallway         | Perf Gym                  | Width | 9'11" | Height | plenty |