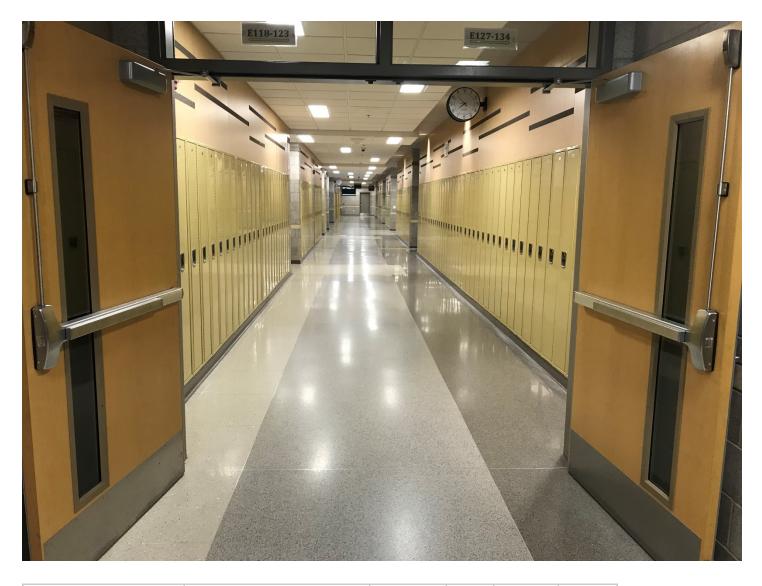

| Prop            |                           |       |       |        |        |
|-----------------|---------------------------|-------|-------|--------|--------|
| Storage/Transit | Between Prop Entrance and |       |       |        |        |
| Hallway         | Perf Gym                  | Width | 9'11" | Height | plenty |

| End of Prop Storage | Between Prop Entrance and |       |         |        |       |
|---------------------|---------------------------|-------|---------|--------|-------|
| Door                | Perf Gym                  | Width | 6'5.75" | Height | 6'10" |