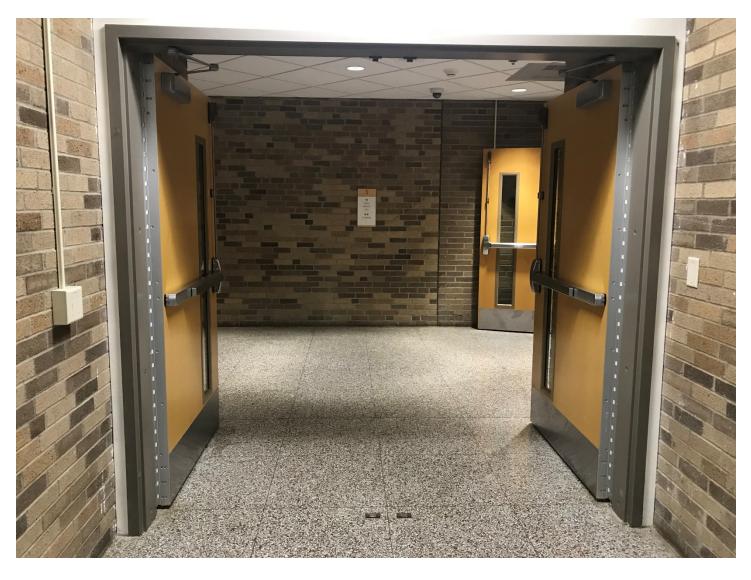

| End of Prop Storage | Between Prop Entrance and |       |         |        |       |
|---------------------|---------------------------|-------|---------|--------|-------|
| Door                | Perf Gym                  | Width | 6'5.75" | Height | 6'10" |

| Prop Que/Transit | Perpendicular to Prop Hall and at |       |         |        |        |
|------------------|-----------------------------------|-------|---------|--------|--------|
| Hallway          | the end                           | Width | 11'1.5" | Height | plenty |