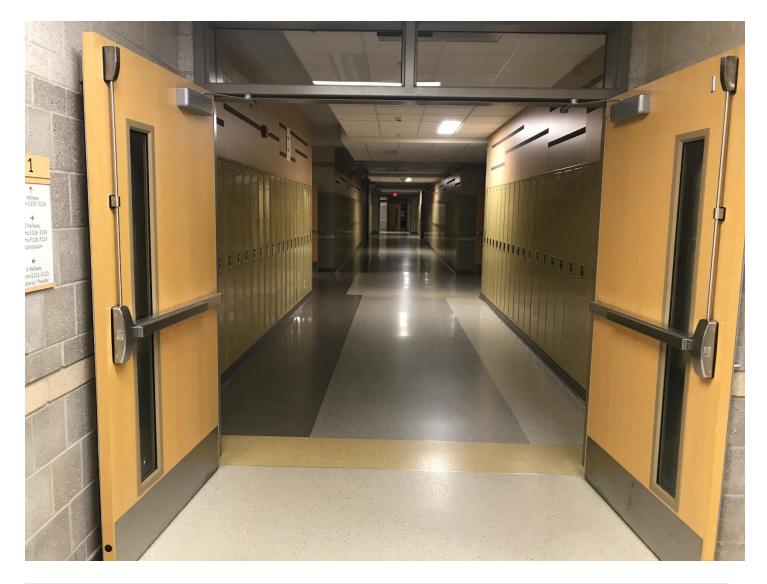

| Prop Que/Transit | Perpendicular to Prop Hall and at |       |         |        |        |
|------------------|-----------------------------------|-------|---------|--------|--------|
| Hallway          | the end                           | Width | 11'1.5" | Height | plenty |

| Prop Entry to the |                 |       |        |        |      |
|-------------------|-----------------|-------|--------|--------|------|
| Gym Door          | Prop Que -> Gym | Width | 6'6.5" | Height | 6'5" |