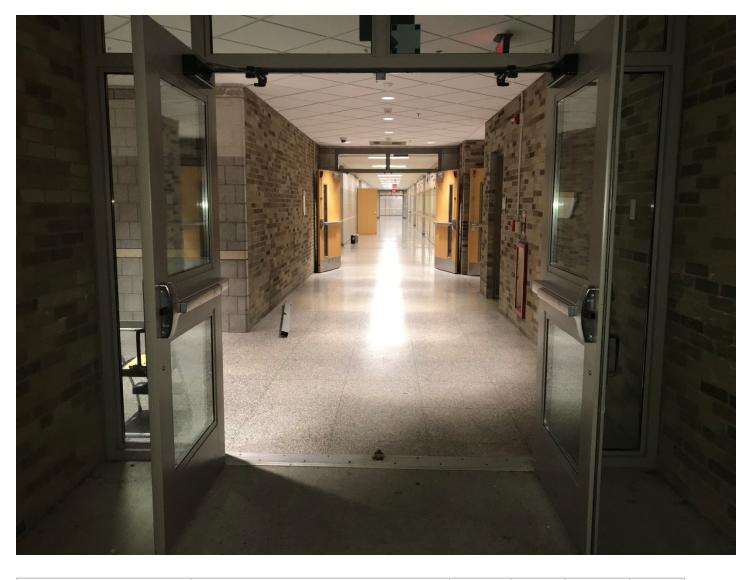

| Prop Entry to the |                 |       |        |        |      |
|-------------------|-----------------|-------|--------|--------|------|
| Gym Door          | Prop Que -> Gym | Width | 6'6.5" | Height | 6'5" |

| Performer Exit Door to Prop Que/Prop Storage Hal | Width 6'7" | Height 6'5" |
|--------------------------------------------------|------------|-------------|
|--------------------------------------------------|------------|-------------|