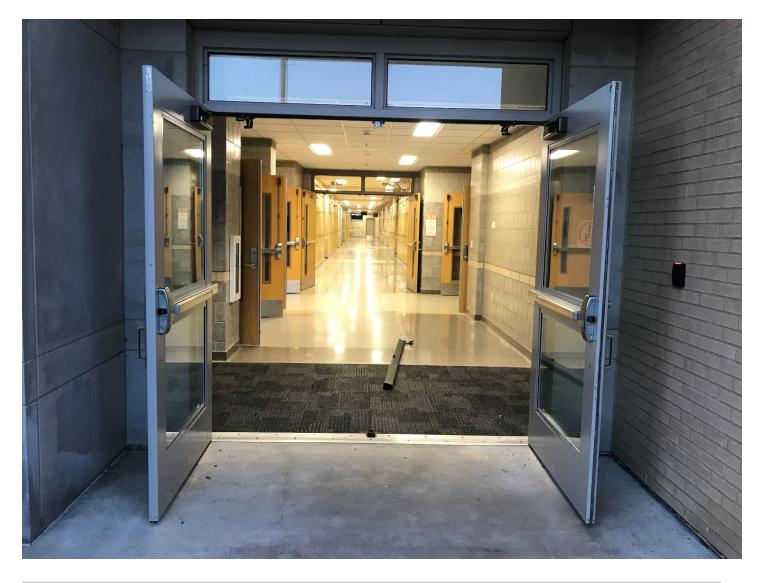

| Prop Entrance Door | Door 27 | Width - 6'7.5" | Height - 6'7" |
|--------------------|---------|----------------|---------------|
|--------------------|---------|----------------|---------------|

| Prop Storage Door Straight from Door 27 Width 6"8' Height 6'9. | Prop Storage Door | Straight from Door 27 | Width | 6"8' | Height | 6'9.5" |
|----------------------------------------------------------------|-------------------|-----------------------|-------|------|--------|--------|
|----------------------------------------------------------------|-------------------|-----------------------|-------|------|--------|--------|

| Prop Storage/Transit | Between Prop Entrance and Perf |       |        |        |      |
|----------------------|--------------------------------|-------|--------|--------|------|
| Hallway Door         | Gym                            | Width | 6'6.5" | Height | 6'8" |