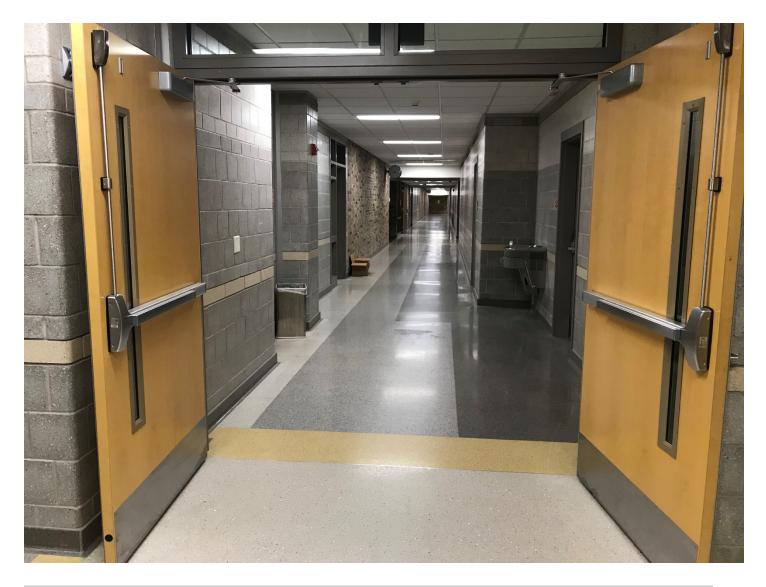

| Prop Entrance Door | Door 27 | Width - 6'7.5" | Height - 6'7" |
|--------------------|---------|----------------|---------------|
|--------------------|---------|----------------|---------------|

| Prop Storage Door Straight from Door 27 Width 6"8' Height 6'9. | Prop Storage Door | Straight from Door 27 | Width | 6"8' | Height | 6'9.5" |
|----------------------------------------------------------------|-------------------|-----------------------|-------|------|--------|--------|
|----------------------------------------------------------------|-------------------|-----------------------|-------|------|--------|--------|

| Prop Storage/Transit | Between Prop Entrance and Perf |       |        |        |      |
|----------------------|--------------------------------|-------|--------|--------|------|
| Hallway Door         | Gym                            | Width | 6'6.5" | Height | 6'8" |