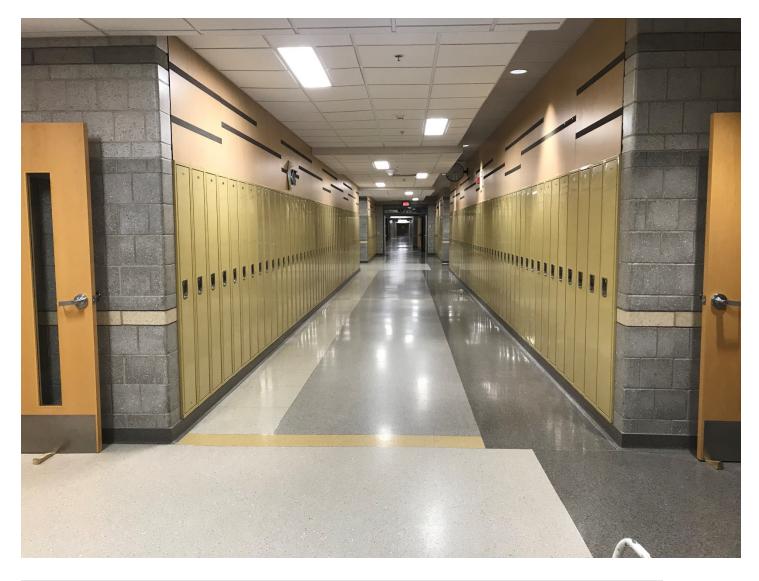

| Performer Exit Door to Prop Que/Prop Storage Hal | Width 6'7" | Height 6'5" |
|--------------------------------------------------|------------|-------------|
|--------------------------------------------------|------------|-------------|

|                | Entering Different Area past |       |     |        |        |
|----------------|------------------------------|-------|-----|--------|--------|
| Prop Exit Door | Prop Entrance/Storage        | Width | 6'5 | Height | 6'8.5" |