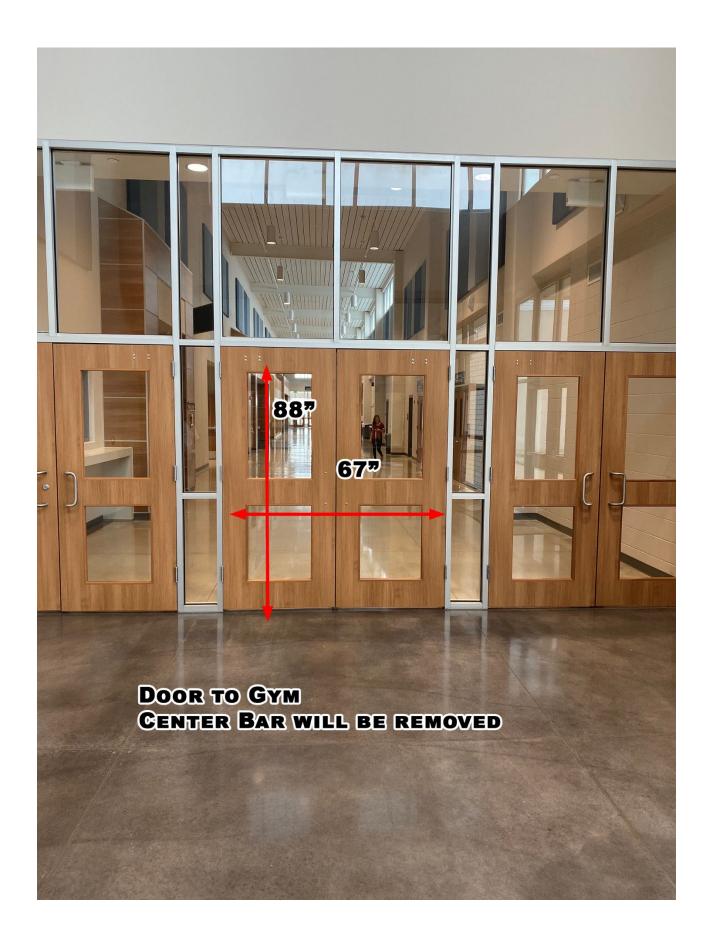

Color guards do not exit the competition area directly to the outdoors.

Several hallways near the competition gym will be utilized for prop storage prior to the competition.

There will be a vinyl tarp measuring covering the entire wooden performance gym floor.