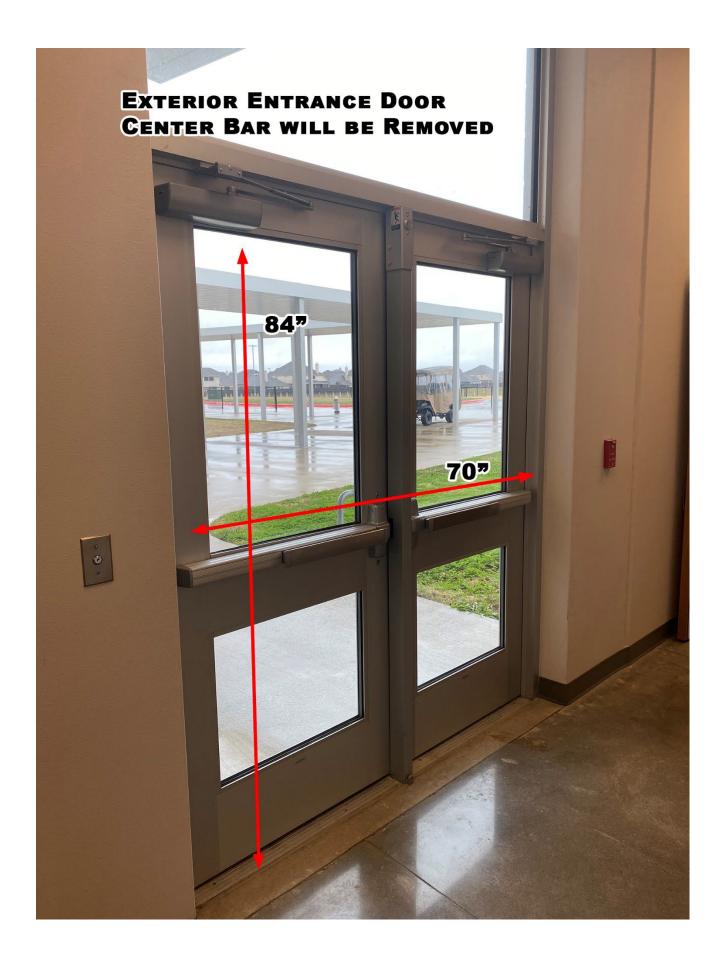

Color guards do not exit the competition area directly to the outdoors.

Several hallways near the competition gym will be utilized for prop storage prior to the competition.

There will be a vinyl tarp measuring covering the entire wooden performance gym floor.