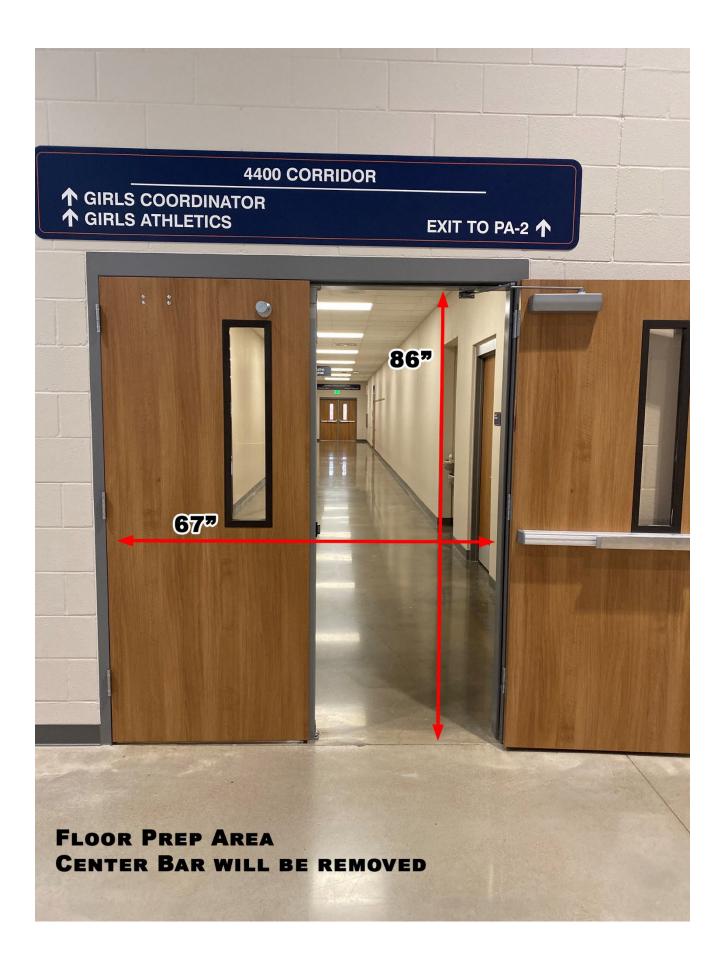

Color guards do not exit the competition area directly to the outdoors.

Several hallways near the competition gym will be utilized for prop storage prior to the competition.

There will be a vinyl tarp measuring covering the entire wooden performance gym floor.