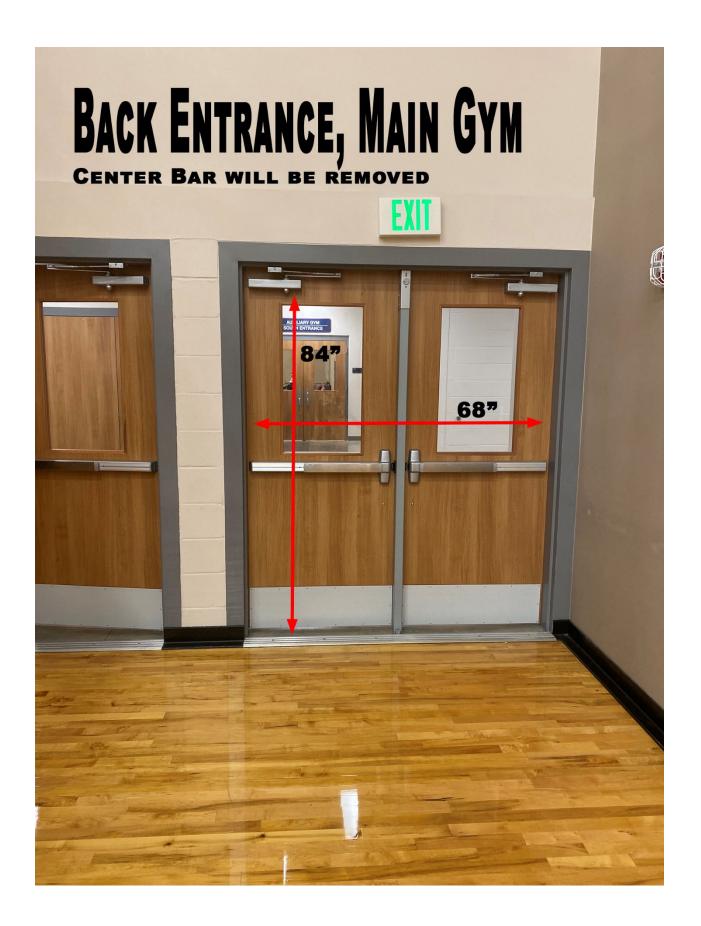

Color guards do not exit the competition area directly to the outdoors.

Several hallways near the competition gym will be utilized for prop storage prior to the competition.

There will be a vinyl tarp measuring covering the entire wooden performance gym floor.