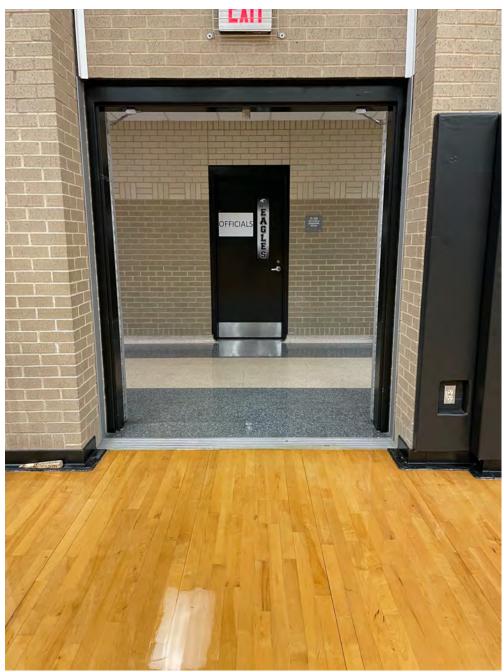

Hallway to Performance Gym H: 81.5' W: 87'

Hall to Performance Gym H: 81.5' W: 87'

Hall to Performance Gym H: 81.5' W: 89'

Hall to Performance Gym H: 81.5' W: 67.5'

Performer Entry Door H: 80' W: 71'

Performer Gym Exit H: 80' W: 71'