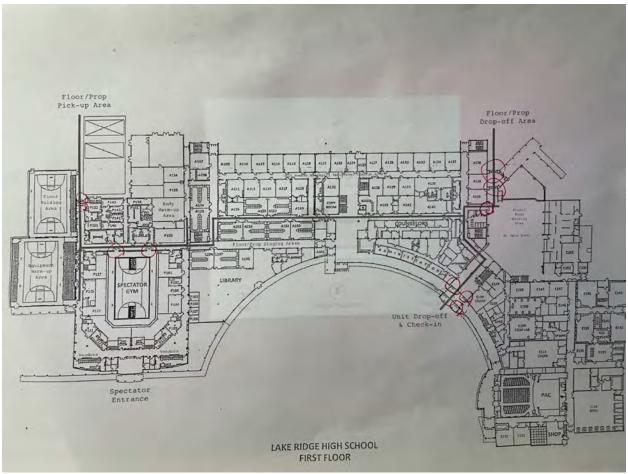

Lake Ridge High School Site Map

Prop Entry coming from the outside to Prop Storage H: 81.5' W: 62.5'

2nd entry door from outside leading from photo 1 to Prop Storage H: 81.5' W: 60'

Prop Storage to Hallway 1 (going to performance gym) H: 81.5' W: 95'

Hallway to Performance Gym H: 81.5' W: 87'

Hall to Performance Gym H: 81.5' W: 87'

Hall to Performance Gym H: 81.5' W: 89'

Hall to Performance Gym H: 81.5' W: 67.5'

Performer Entry Door H: 80' W: 71'

Performer Gym Exit H: 80' W: 71'

Prop Exit to outside of the building 1st door H: 83' W: 63'

Prop Exit to outside of the building 2nd door H: 80.5' W: 63