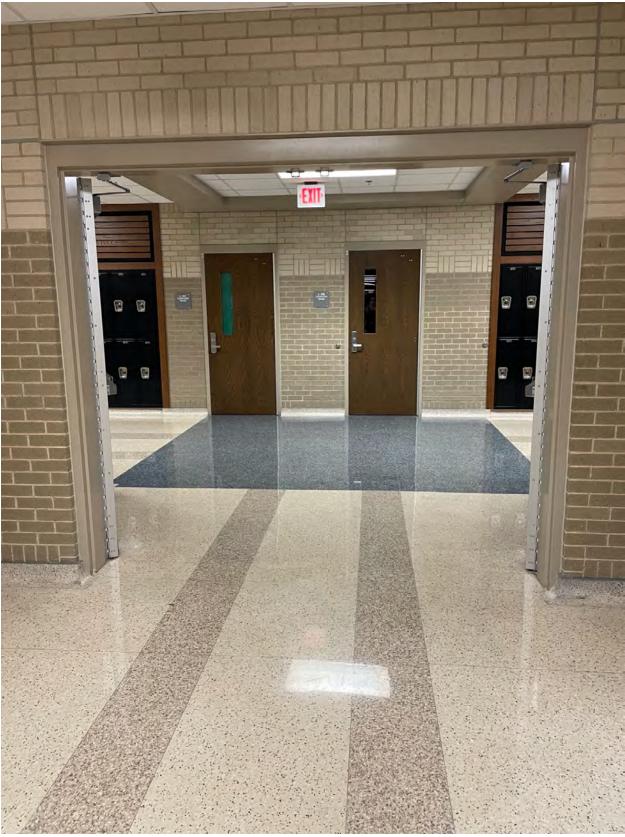

Hallway to Performance Gym H: 81.5' W: 87'

Hall to Performance Gym H: 81.5' W: 87'

Hall to Performance Gym H: 81.5' W: 89'

Hall to Performance Gym H: 81.5' W: 67.5'

Performer Entry Door H: 80' W: 71'

Performer Gym Exit H: 80' W: 71'