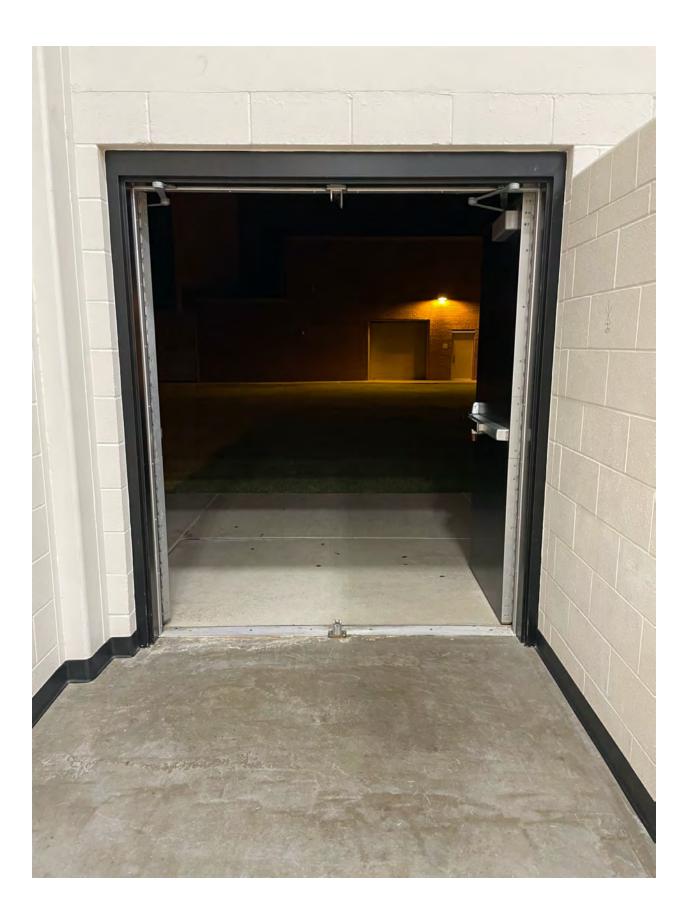

Prop Exit to outside of the building 1st door H: 83' W: 63'

Prop Exit to outside of the building 2nd door H: 80.5' W: 63