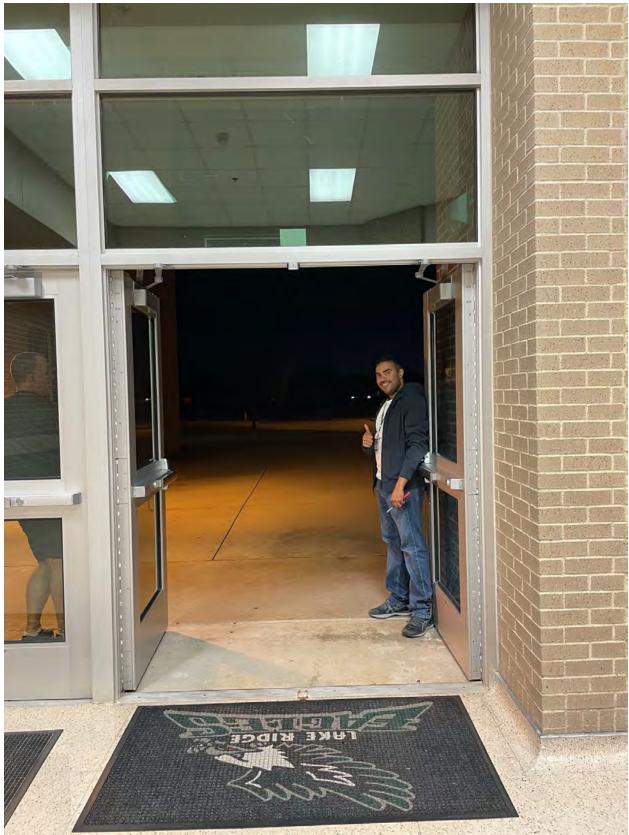

Prop Exit to outside of the building 1st door H: 83' W: 63'

Prop Exit to outside of the building 2nd door H: 80.5' W: 63