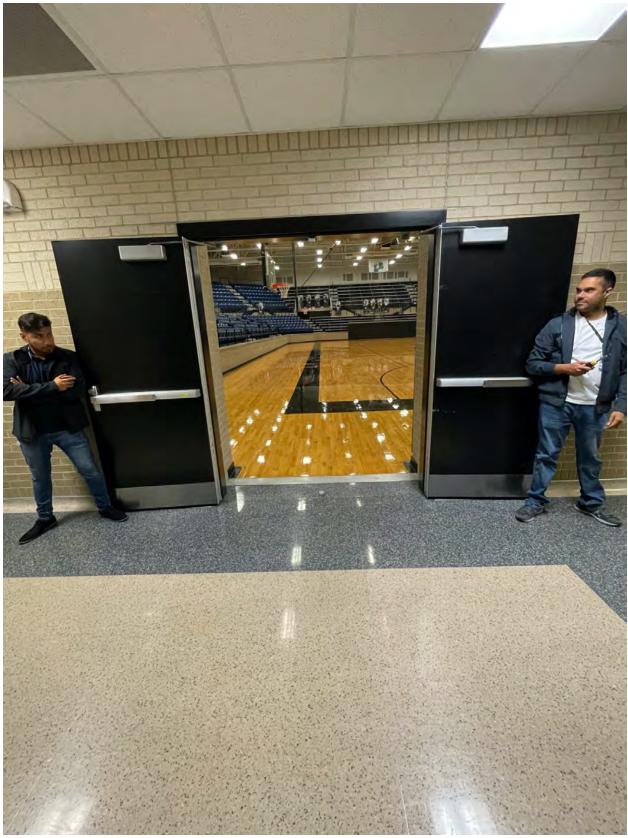

Hallway to Performance Gym H: 81.5' W: 87'

Hall to Performance Gym H: 81.5' W: 87'

Hall to Performance Gym H: 81.5' W: 89'

Hall to Performance Gym H: 81.5' W: 67.5'

Performer Entry Door H: 80' W: 71'

Performer Gym Exit H: 80' W: 71'