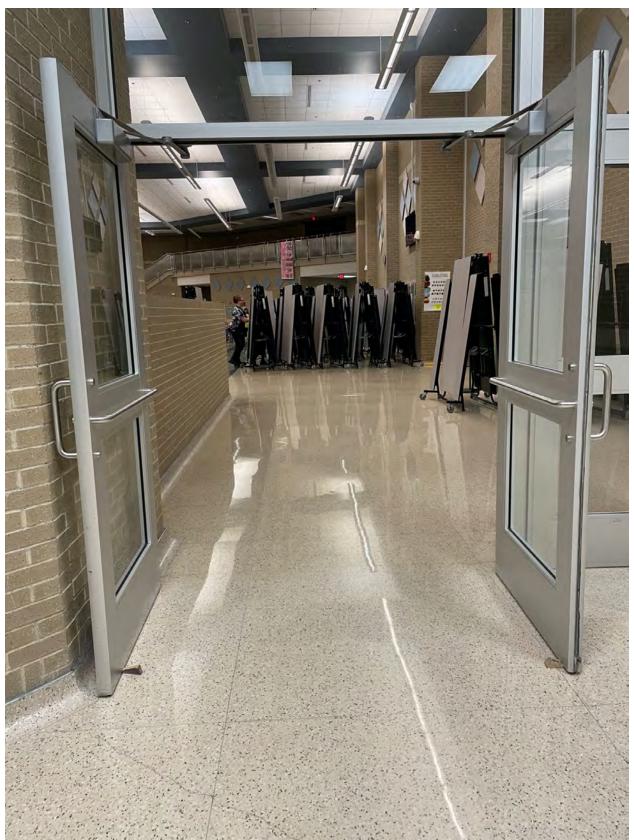

Hallway to Performance Gym H: 81.5' W: 87'

Hall to Performance Gym H: 81.5' W: 87'

Hall to Performance Gym H: 81.5' W: 89'

Hall to Performance Gym H: 81.5' W: 67.5'

Performer Entry Door H: 80' W: 71'

Performer Gym Exit H: 80' W: 71'