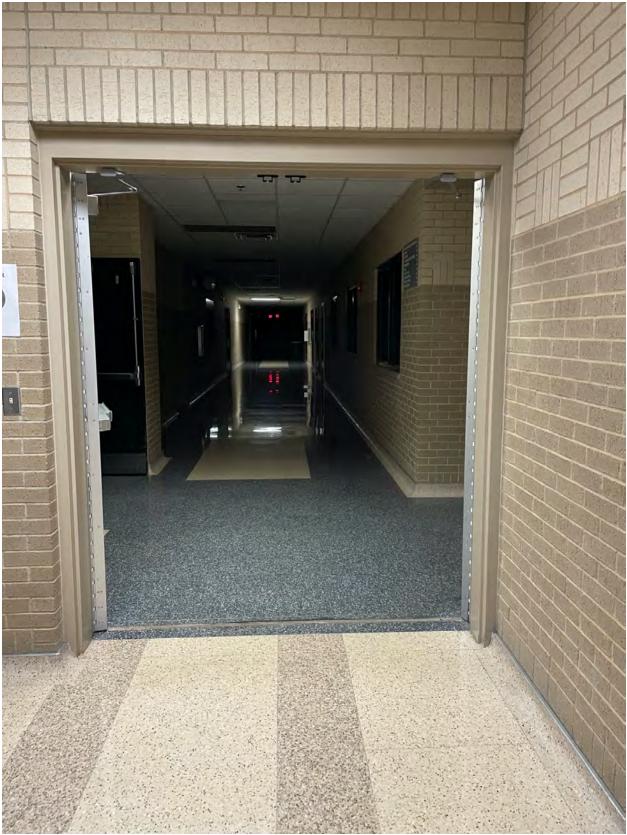

Hallway to Performance Gym H: 81.5' W: 87'

Hall to Performance Gym H: 81.5' W: 87'

Hall to Performance Gym H: 81.5' W: 89'

Hall to Performance Gym H: 81.5' W: 67.5'

Performer Entry Door H: 80' W: 71'

Performer Gym Exit H: 80' W: 71'