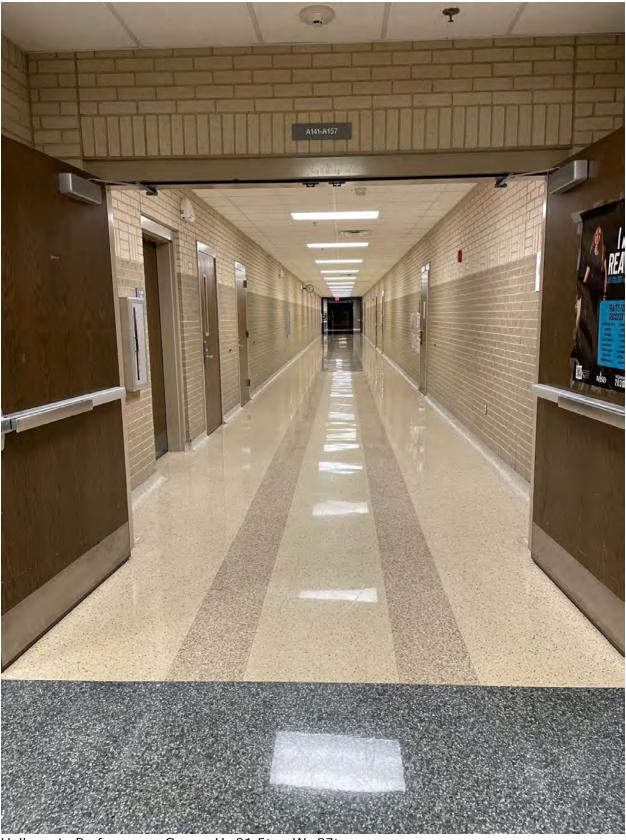

Lake Ridge High School Site Map

Prop Entry coming from the outside to Prop Storage H: 81.5' W: 62.5'

2nd entry door from outside leading from photo 1 to Prop Storage H: 81.5' W: 60'

Prop Storage to Hallway 1 (going to performance gym) H: 81.5' W: 95'

Hallway to Performance Gym H: 81.5' W: 87'

Hall to Performance Gym H: 81.5' W: 87'

Hall to Performance Gym H: 81.5' W: 89'

Hall to Performance Gym H: 81.5' W: 67.5'

Performer Entry Door H: 80' W: 71'

Performer Gym Exit H: 80' W: 71'