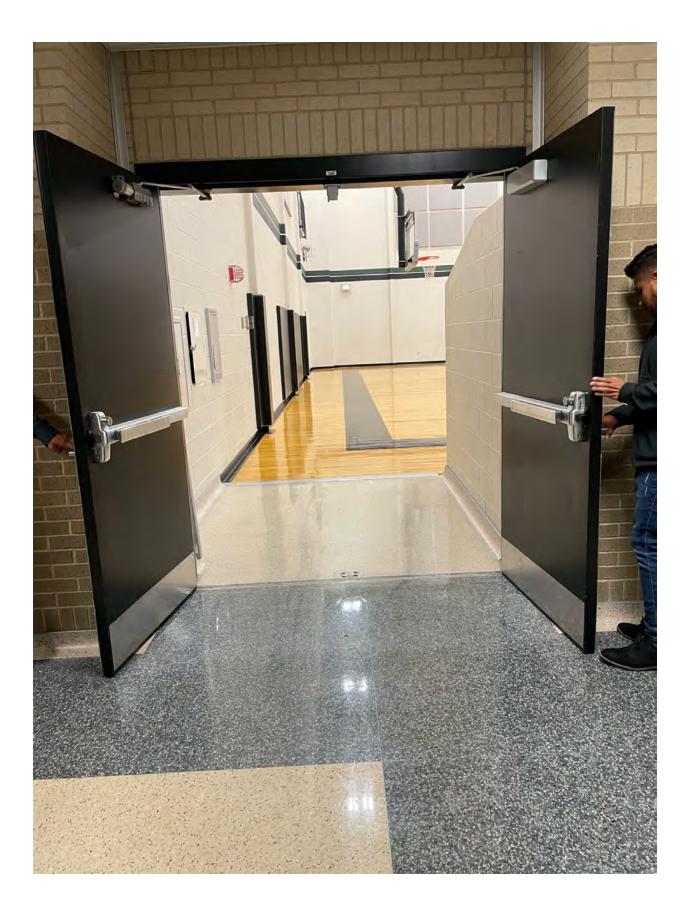

Hallway to Performance Gym H: 81.5' W: 87'

Hall to Performance Gym H: 81.5' W: 87'

Hall to Performance Gym H: 81.5' W: 89'

Hall to Performance Gym H: 81.5' W: 67.5'

Performer Entry Door H: 80' W: 71'

Performer Gym Exit H: 80' W: 71'