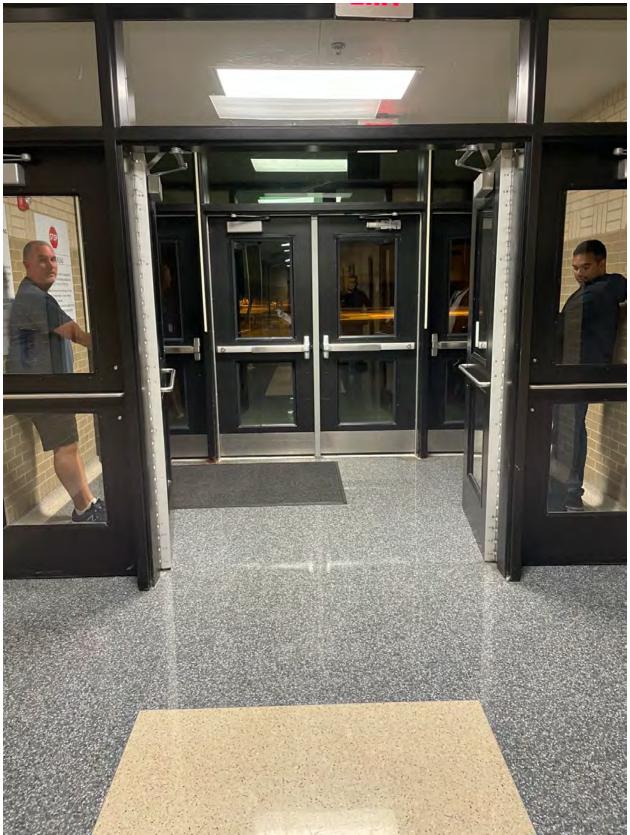

Lake Ridge High School Site Map

Prop Entry coming from the outside to Prop Storage H: 81.5' W: 62.5'

2nd entry door from outside leading from photo 1 to Prop Storage H: 81.5' W: 60'

Prop Storage to Hallway 1 (going to performance gym) H: 81.5' W: 95'

Hallway to Performance Gym H: 81.5' W: 87'

Hall to Performance Gym H: 81.5' W: 87'

Hall to Performance Gym H: 81.5' W: 89'

Hall to Performance Gym H: 81.5' W: 67.5'

Performer Entry Door H: 80' W: 71'

Performer Gym Exit H: 80' W: 71'