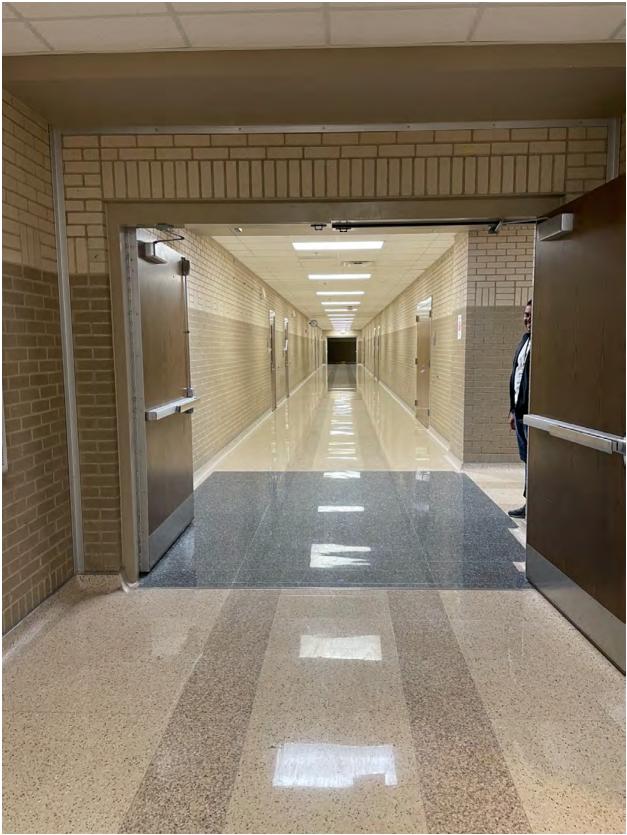

Lake Ridge High School Site Map

Prop Entry coming from the outside to Prop Storage H: 81.5' W: 62.5'

2nd entry door from outside leading from photo 1 to Prop Storage H: 81.5' W: 60'

Prop Storage to Hallway 1 (going to performance gym) H: 81.5' W: 95'

Hallway to Performance Gym H: 81.5' W: 87'

Hall to Performance Gym H: 81.5' W: 87'

Hall to Performance Gym H: 81.5' W: 89'

Hall to Performance Gym H: 81.5' W: 67.5'

Performer Entry Door H: 80' W: 71'

Performer Gym Exit H: 80' W: 71'