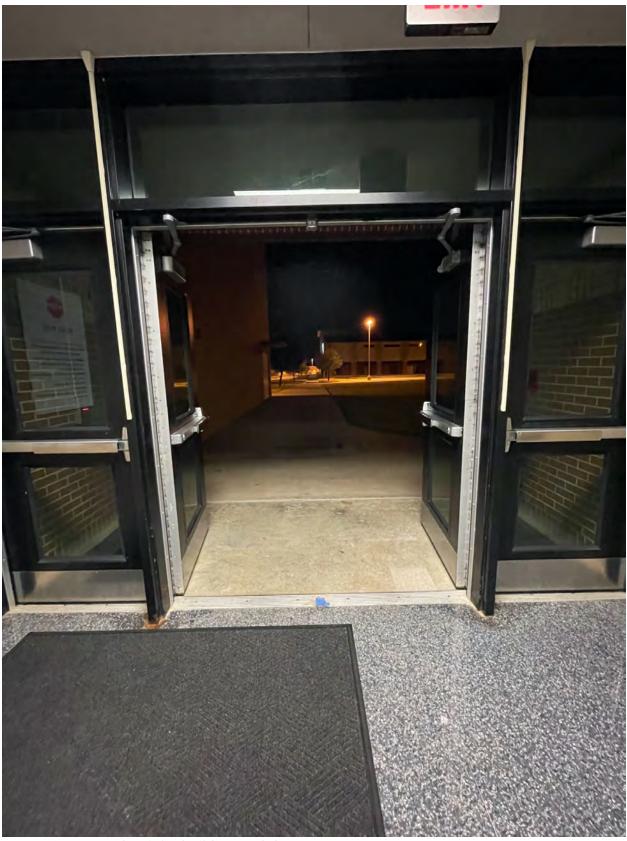

Prop Exit to outside of the building 1st door H: 83' W: 63'

Prop Exit to outside of the building 2nd door H: 80.5' W: 63