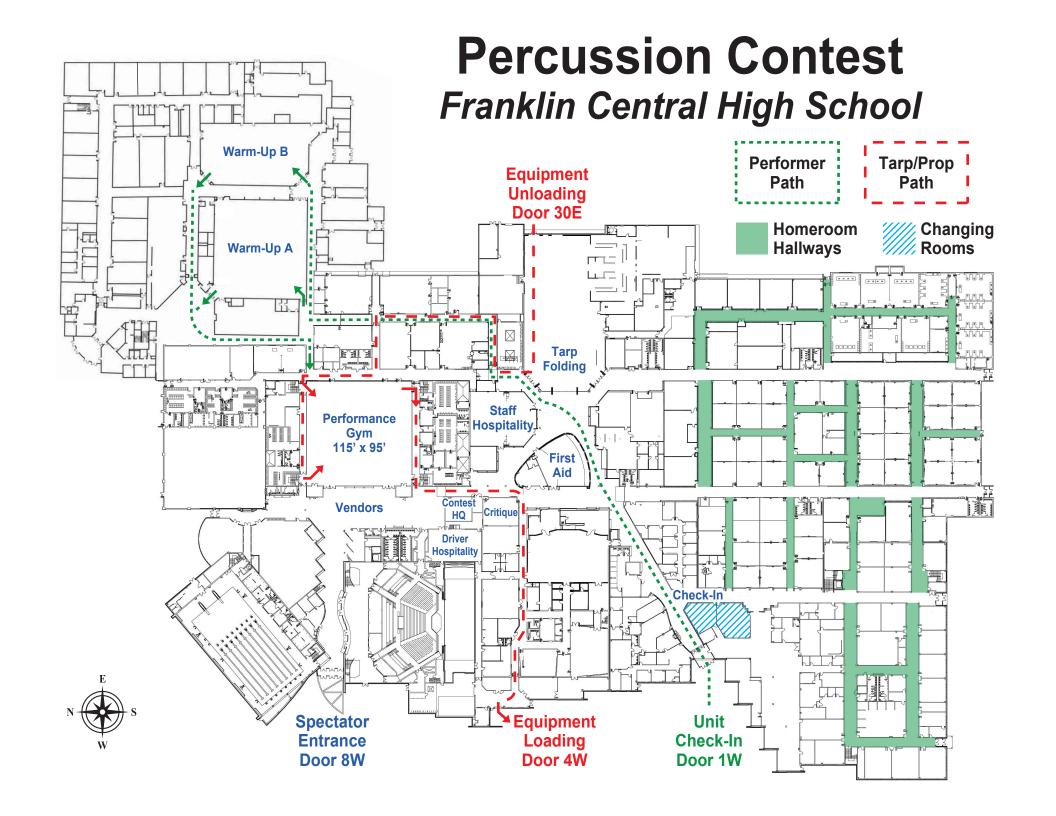

### **PERFORMANCE GYM LAYOUT**

Backside Seating (for performers only)

Unit Entrance

(groups may enter from either corner)

HORIZONTAL

TIMELINE

Unit Exit

Spectator Seating