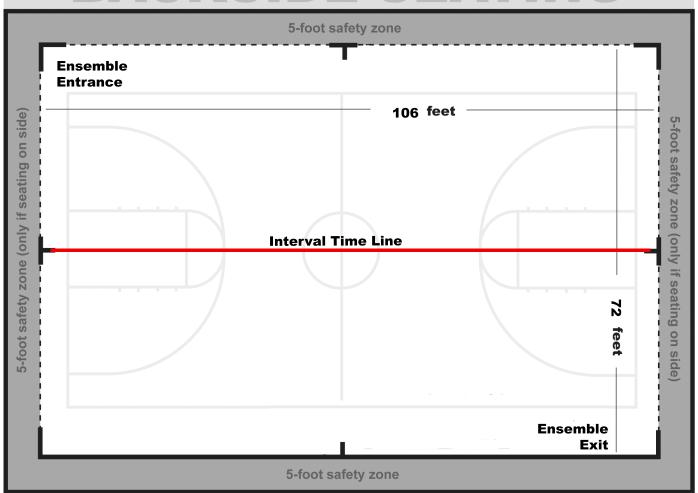

## Indianapolis Regional Competition Area Franklin Central High School, Indianapolis, IN

All WGI contest sites must have a minimum of seventy by one hundred feet (70' x 100') to accommodate a "safety zone" of five (5) feet from any spectator seating. If no spectators are seated on the left and right sides, then the safety zone will be eliminated on the left and right sides of the competition area and extend to the wall.

The "competition area" at this event measures 72'X106'. All performing groups must be prepared to perform within that area. Floors (tarps) may not extend into the safety zones per rules found in the WGI Adjudication Manual and Rulebook

## **BACKSIDE SEATING**

SPECTATOR SEATING