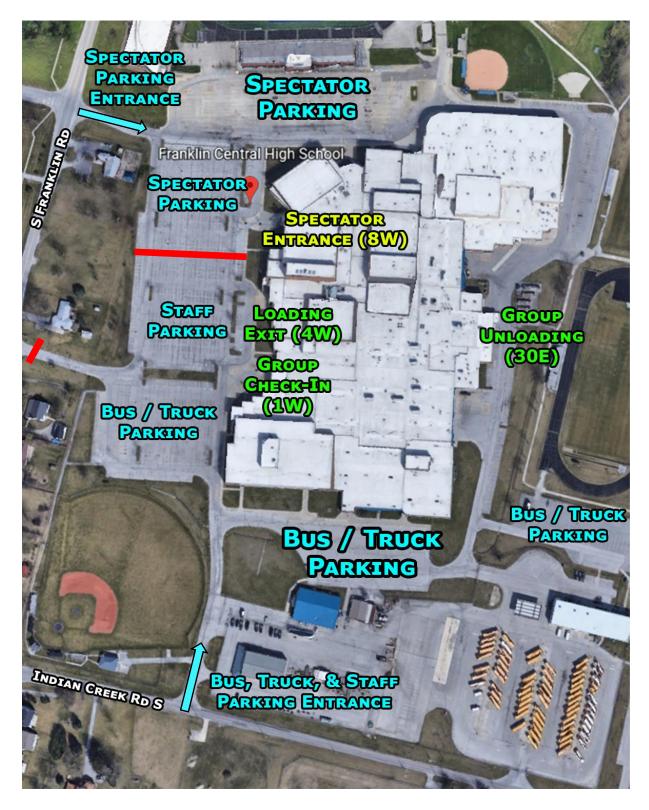

#### **LOCATION**

Franklin Central High School 6215 South Franklin Road Indianapolis IN 46259