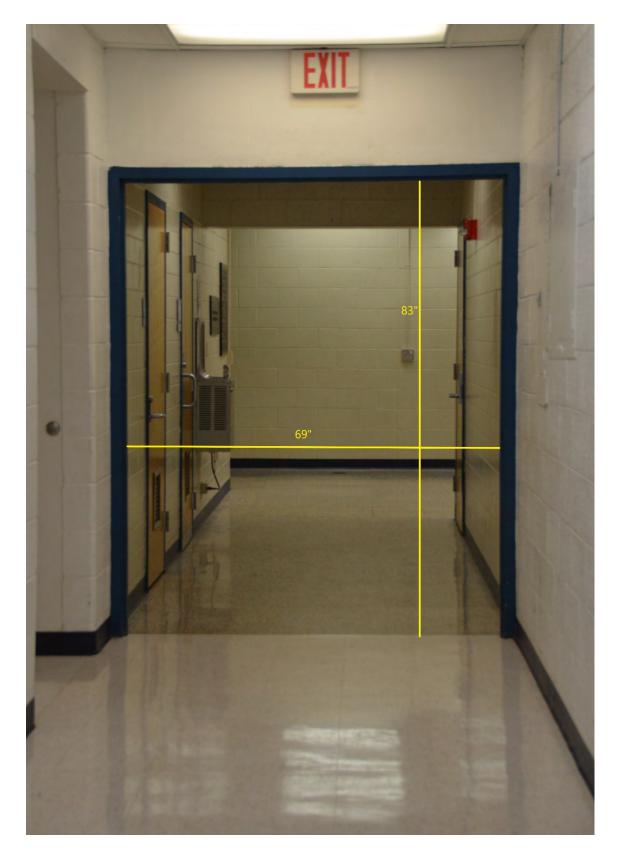

Alternate Prop Entrance

Prop Hallway 1

Prop Hallway 2

Alternate Prop Room Doorway

Hallway to Performance Venue

Hallway to warm up/performance entrance

Performance Entrance

Width – 160" Height – 119"

Performance Exit Width – 160" Height – 119"

Building Exit Center Bar will be removed