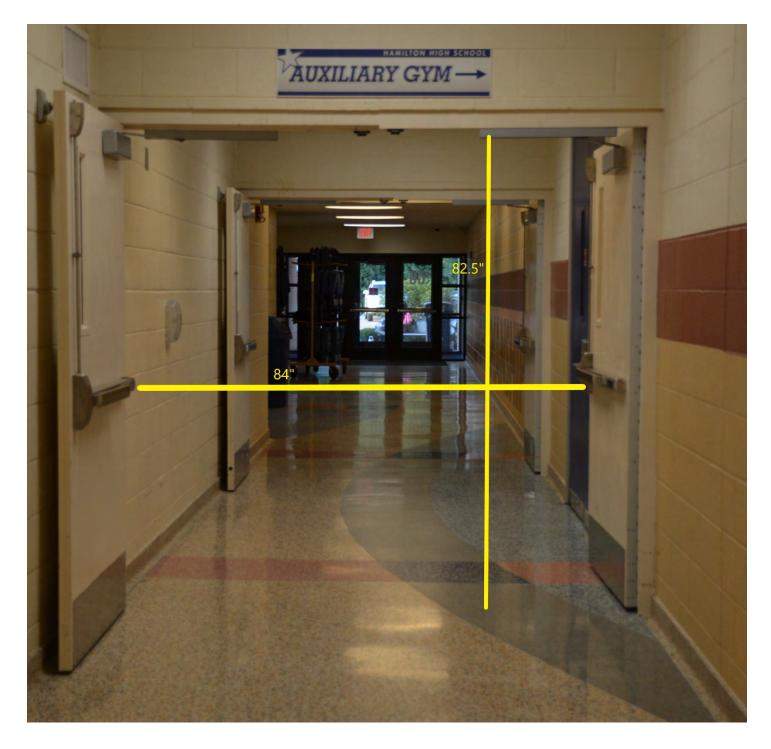

Alternate Prop Entrance

Prop Hallway 1

Prop Hallway 2

Alternate Prop Room Doorway

Hallway to Performance Venue

Hallway to warm up/performance entrance

Performance Entrance

Width – 160" Height – 119"