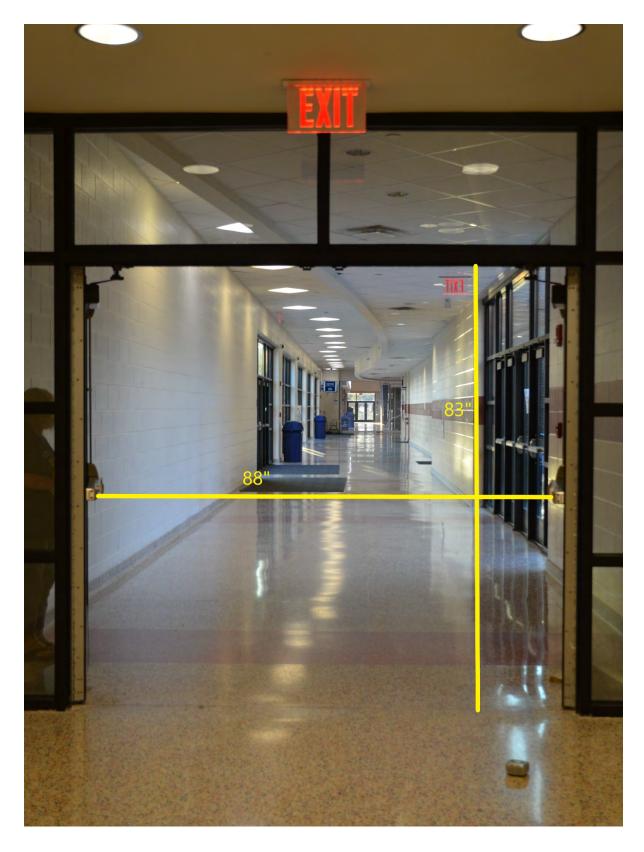

Alternate Prop Entrance

Prop Hallway 1

Prop Hallway 2

Alternate Prop Room Doorway

Hallway to Performance Venue

Hallway to warm up/performance entrance

Performance Entrance

Width – 160" Height – 119"