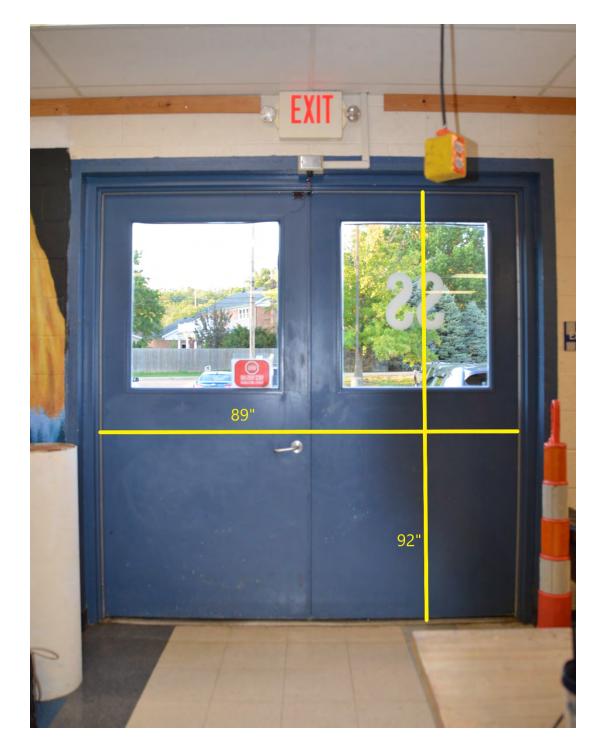

Alternate Prop Entrance

Prop Hallway 1

Prop Hallway 2

Alternate Prop Room Doorway

Hallway to Performance Venue

Hallway to warm up/performance entrance

Performance Entrance

Width – 160" Height – 119"

Performance Exit Width – 160" Height – 119"

Building Exit Center Bar will be removed