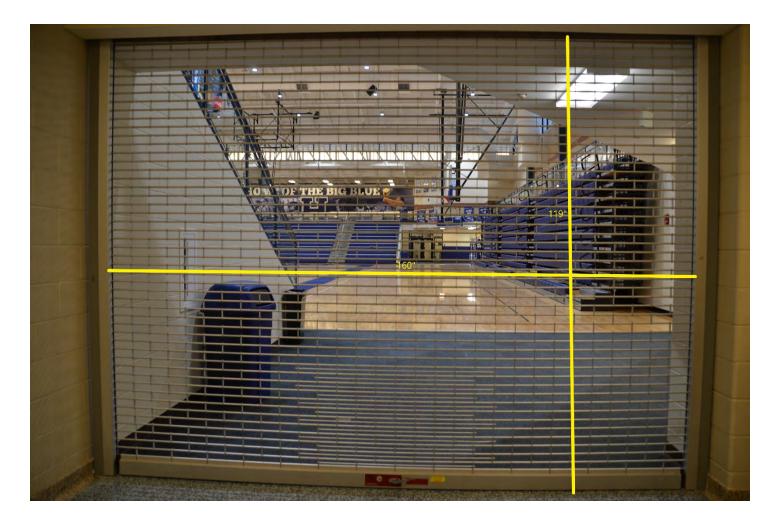

Alternate Prop Entrance

Prop Hallway 1

Prop Hallway 2

Alternate Prop Room Doorway

Hallway to Performance Venue

Hallway to warm up/performance entrance

Performance Entrance

Width – 160" Height – 119"

Performance Exit Width – 160" Height – 119"

Building Exit Center Bar will be removed