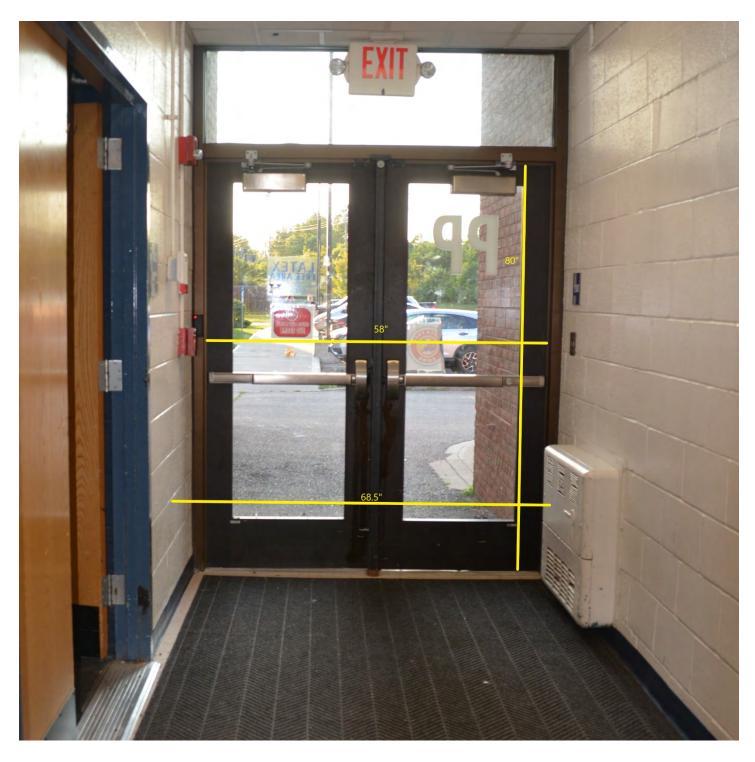

Alternate Prop Entrance

Prop Hallway 1

Prop Hallway 2

Alternate Prop Room Doorway

Hallway to Performance Venue

Hallway to warm up/performance entrance

Performance Entrance

Width – 160" Height – 119"

Performance Exit Width – 160" Height – 119"

Building Exit Center Bar will be removed