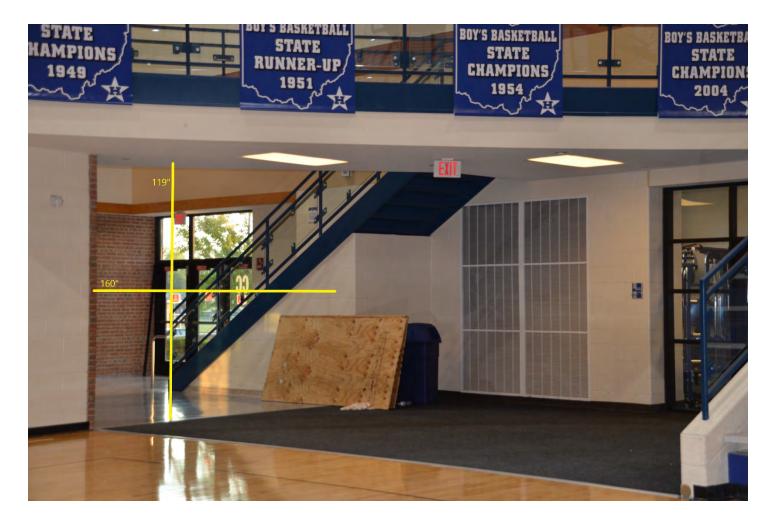

Alternate Prop Entrance

Prop Hallway 1

Prop Hallway 2

Alternate Prop Room Doorway

Hallway to Performance Venue

Hallway to warm up/performance entrance

Performance Entrance

Width – 160" Height – 119"

Performance Exit Width – 160" Height – 119"

Building Exit Center Bar will be removed