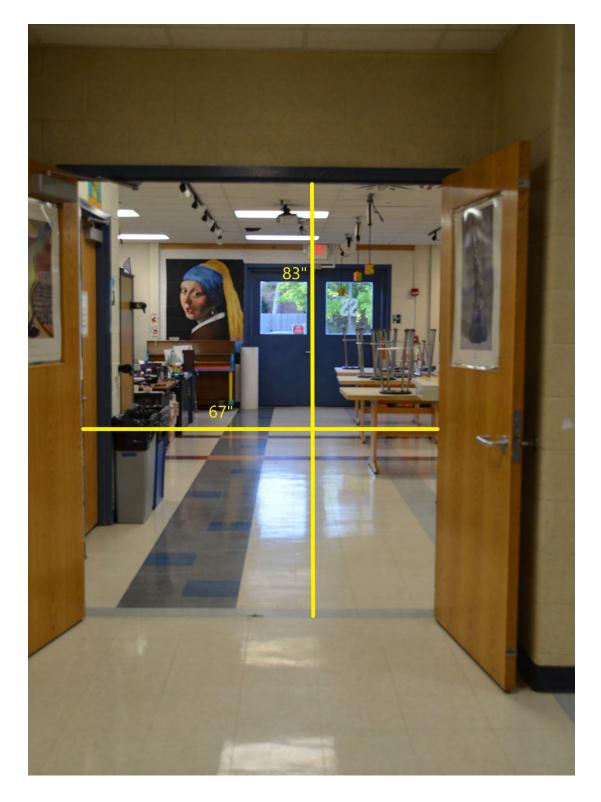

Alternate Prop Entrance

Prop Hallway 1

Prop Hallway 2

Alternate Prop Room Doorway

Hallway to Performance Venue

Hallway to warm up/performance entrance

Performance Entrance

Width – 160" Height – 119"