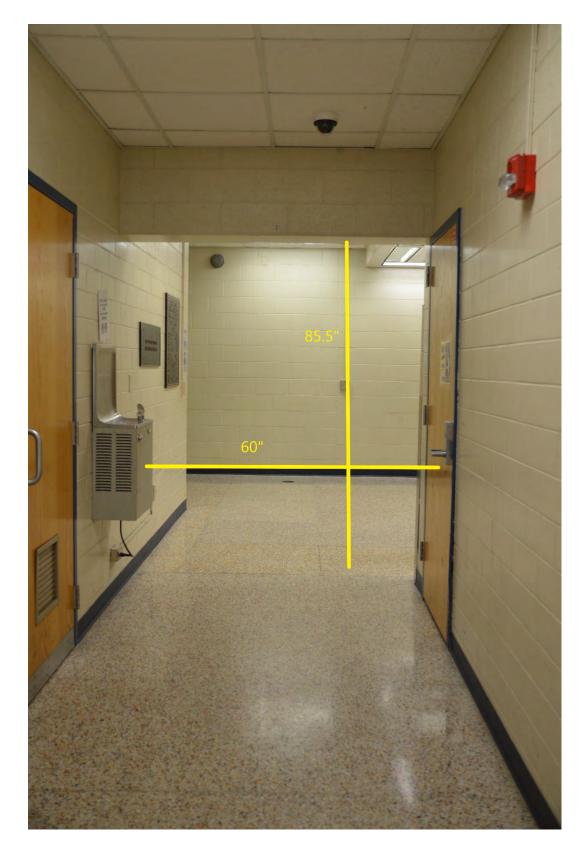

Alternate Prop Entrance

Prop Hallway 1

Prop Hallway 2

Alternate Prop Room Doorway

Hallway to Performance Venue

Hallway to warm up/performance entrance

Performance Entrance

Width – 160" Height – 119"

Performance Exit Width – 160" Height – 119"

Building Exit Center Bar will be removed