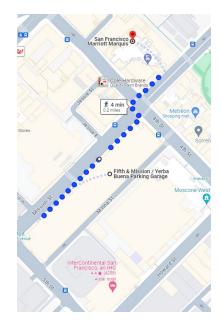

• The Marriott Marquis only offers Valet Parking for \$100/day.

Suggested Parking: Fifth & Mission / Yerba Buena Garage: <u>833 Mission St. San Francisco</u>, <u>CA 94103</u>

• Garage Parking is available .2 miles away (~ a 5-minute walk) and costs \$45/day. For more information, <u>see here</u>.

Walking Directions: Yerba Buena Parking Garage to San Francisco Marriott Marquis

- 1. Exit the garage and head north on Mission St towards 4<sup>th</sup> St. for .2 miles (~5 min.)
  - a. The hotel is on the corner and has entrances on Mission &  $4^{th}$  St.