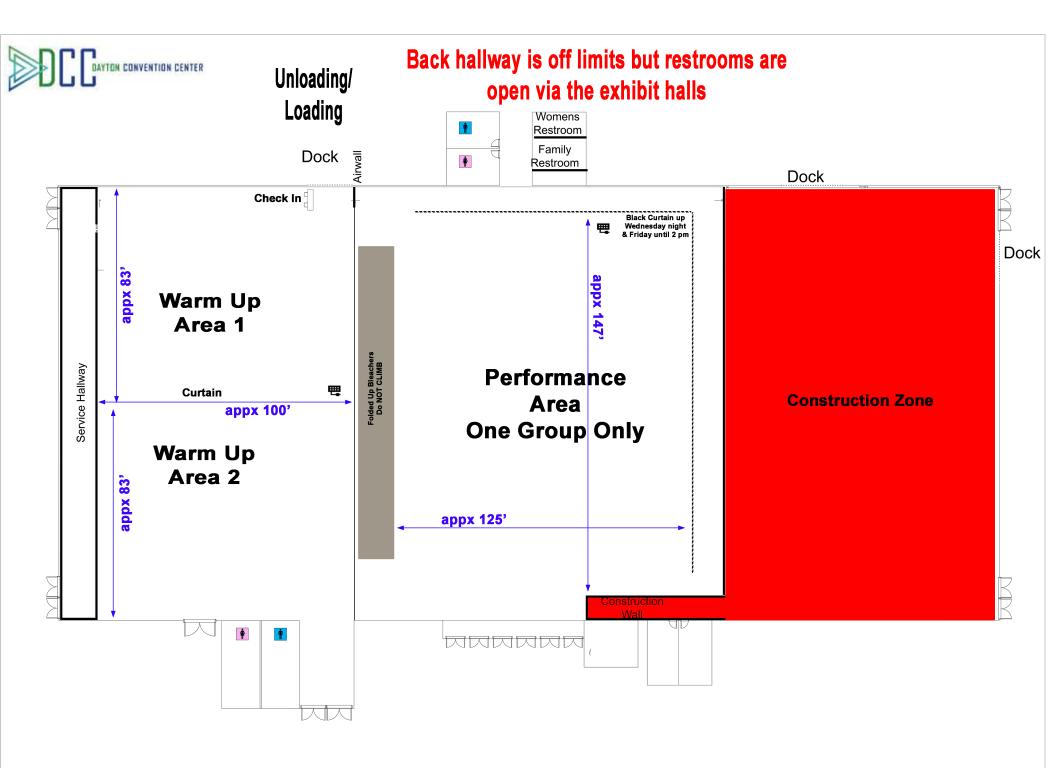

## Practice Facility Spec Sheet

| Practice Facility:                                                                          |
|---------------------------------------------------------------------------------------------|
| Type of facility: Single Gym Fieldhouse Style [Gym/Soccer] Open Space Auditorium Soccer Fie |
| How many groups will potentially be in this facility at the same time?                      |
| Is there any place for instructors to view the practice venue from above? YES NO            |
| Entrance Door Dimensions:                                                                   |
| Center Bar in entrance door: YES NO N/A Removable Center Bar: YES NO                        |
| Facility Dimensions - Width wall to wall: Length wall to wall:                              |
| Approximate Ceiling Height:                                                                 |
| Obstructions in the area:                                                                   |
| Stairs to contend with in any part of the facility:                                         |
| Exit Door Dimensions:                                                                       |
| Center Bar in exit door: YES NO N/A Removable Center Bar: YES NO                            |
| Comments:                                                                                   |
|                                                                                             |
|                                                                                             |
|                                                                                             |
|                                                                                             |