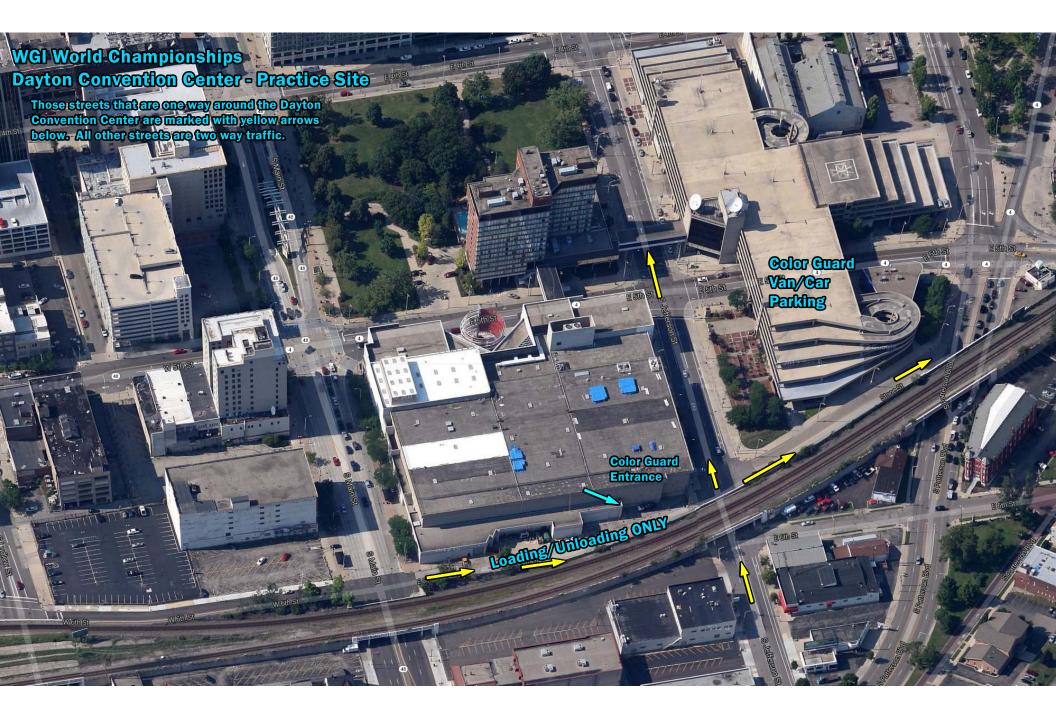

## Dayton Convention Center 22 East Fifth Street Dayton, OH 45402

- Groups may arrive **no more than 30 minutes prior** to their scheduled practice start time. If group is the first one in the building, the building will be open 10-15 minutes prior to your start time. Start times for this practice venue are no earlier than 6 am.
- Solution Cars may all park in the parking garage adjacent to the venue. (There is a parking fee.)
  - All other vehicles must return to UD Arena to park.
- Prior to the groups' scheduled practice start time, groups may use interior space to do the following:
  - Use the restroom
  - Load in their equipment to wait for their available practice space
  - Stretch in the hallways as long as they are not blocking pathways
- Prior to the groups' scheduled practice start time, groups may use exterior space of the building to do the following:
  - o Unload
  - o Stretch
- After the group's practice time has concluded, groups may use the facility restrooms to prepare for their performance. (*Please remember to clean up after yourselves.*)
- **5** There will be light concessions available during championship practice.
- If your group is interested in feeding your students before or after practice DCC has a small teams menu that is both convenient and reasonable. If you wish to have catering, please email <a href="https://www.lyera@wgi.org">lyera@wgi.org</a> immediately upon assignment of DCC.

## Absolutely NO outside food and/or drink may be brought into this facility.

The Dayton Convention Center is under construction. While the construction crews have been notified to keep noise to a minimum, there may be some construction noise during practice.