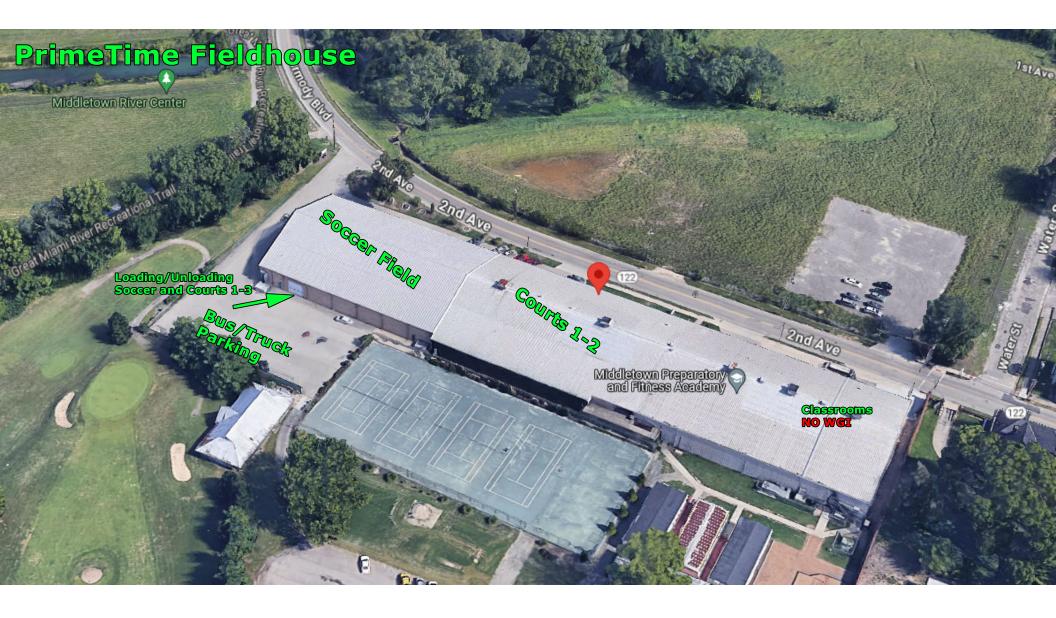

#### PrimeTime Fieldhouse 800 Second Avenue Middletown, OH 45044

- Groups may arrive **no more than 15 minutes prior** to their scheduled practice start time. If group is the first one in the building, the building will be open 10-15 minutes prior to your start time. Start times for this practice venue are no earlier than 6 am.
- Solution Cars, large vehicles, buses, box trucks and semi trailers may all park in the parking lot adjacent to the venue.
- The group director must **SIGN IN** prior to unloading so that they can be directed where to go.
- Prior to the groups' scheduled practice start time, groups may use interior space to do the following:
  - Use the restroom
  - Load in their equipment to wait for their available practice space
- This facility is next to a school and has a noise ordinance. No drumming or playing music outside of the facility. Groups must depart as soon as they have finished in the building.
- After the group's practice time has concluded, groups may use the facility showers and restrooms to prepare for their performance. (*Please remember to clean up after yourselves.*)
- The soccer goals should be off to the side upon arrival. If they are in your way, please contact facility staff to have them moved.
- Food and drink may be brought into this facility. All trash must be deposited in the dumpster upon departure from the venue.