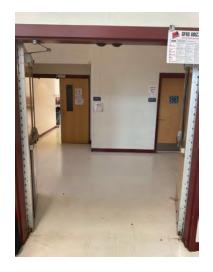

ensions: 50ft. X 38ft. Approximate Ceiling Height: 23'

No obstructions in the area

Music may be used in warm up at moderate levels to be determined by the Contest Administrator.

#### Warm Up B

Orchestra Room

Dimensions: 45ft. X 48ft. Approximate Ceiling Height: 23' No obstructions in the area

Music may be used in warm up at moderate levels to be determined by the Contest Administrator.

The above information is being provided to you in order give you the most complete information we currently have on this contest. All information is subject to change either before or during the event by contest personnel based on need.



# #3: Warm Up Hallway

#1: Performer/Prop Entry

Height: 7'0" Width: 5'10"

Height: 7'0" Width: 5'10"

#### #4: Warm Up Room Entrance

Height: 7'0" Width: 5'10"





#### #4: Warm Up Room Entrance

Height: 7'0" Width: 5'10"



#### #5: Entry to Main Circle - To Performance Area

Height: 7'0" Width: 5'10"



#### #6: Hallway to Performance Area

Height: 7'0" Width: 5'10" (Both sets of doors)





#### **#7: Performance Area Entrance**

Height: 7'0" Width: 5'10"

(2 sets of doors, only 1 shown)

#### #8: Performance Area Exit

Height: 7'0" Width: 5'10" (2 sets of doors)

#### #9: Floor Folding Area

Height: 7'2" Width: 8'0"



#10: Performer Exit

Height: 7'0" Width: 5'10"