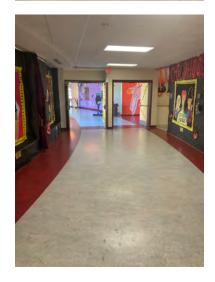

# #3: Warm Up Hallway

#1: Performer/Prop Entry

Height: 7'0" Width: 5'10"

Height: 7'0" Width: 5'10"

#### #6: Hallway to Performance Area

Height: 7'0" Width: 5'10" (Both sets of doors)