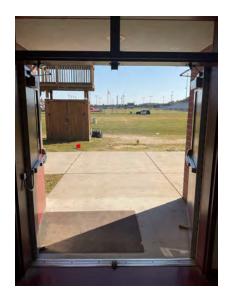

st complete information we currently have on this contest. All information is subject to change either before or during the event by contest personnel based on need.



# #3: Warm Up Hallway

#1: Performer/Prop Entry

Height: 7'0" Width: 5'10"

Height: 7'0" Width: 5'10"

#### #4: Warm Up Room Entrance

Height: 7'0" Width: 5'10"





#### #4: Warm Up Room Entrance

Height: 7'0" Width: 5'10"



#### #5: Entry to Main Circle - To Performance Area

Height: 7'0" Width: 5'10"



#### #6: Hallway to Performance Area

Height: 7'0" Width: 5'10" (Both sets of doors)





#### **#7: Performance Area Entrance**

Height: 7'0" Width: 5'10"

(2 sets of doors, only 1 shown)

#### #8: Performance Area Exit

Height: 7'0" Width: 5'10" (2 sets of doors)

#### #9: Floor Folding Area

Height: 7'2" Width: 8'0"



#10: Performer Exit

Height: 7'0" Width: 5'10"