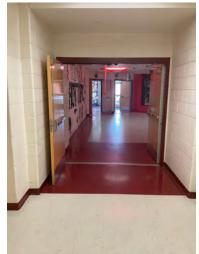

#### #6: Hallway to Performance Area

Height: 7'0" Width: 5'10" (Both sets of doors)