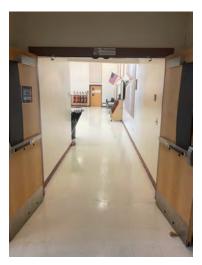

imensions: 50ft. X 38ft. Approximate Ceiling Height: 23'

No obstructions in the area

Music may be used in warm up at moderate levels to be determined by the Contest Administrator.

#### Warm Up B

Orchestra Room

Dimensions: 45ft. X 48ft. Approximate Ceiling Height: 23' No obstructions in the area

Music may be used in warm up at moderate levels to be determined by the Contest Administrator.

The above information is being provided to you in order give you the most complete information we currently have on this contest. All information is subject to change either before or during the event by contest personnel based on need.



# #3: Warm Up Hallway

#1: Performer/Prop Entry

Height: 7'0" Width: 5'10"

Height: 7'0" Width: 5'10"

#### #4: Warm Up Room Entrance

Height: 7'0" Width: 5'10"





#### #4: Warm Up Room Entrance

Height: 7'0" Width: 5'10"



#### #5: Entry to Main Circle - To Performance Area

Height: 7'0" Width: 5'10"



#### #6: Hallway to Performance Area

Height: 7'0" Width: 5'10" (Both sets of doors)





#### **#7: Performance Area Entrance**

Height: 7'0" Width: 5'10"

(2 sets of doors, only 1 shown)

#### #8: Performance Area Exit

Height: 7'0" Width: 5'10" (2 sets of doors)

#### #9: Floor Folding Area

Height: 7'2" Width: 8'0"



#10: Performer Exit

Height: 7'0" Width: 5'10"