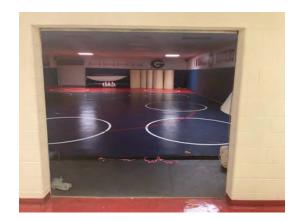

#### #9: Floor Folding Area

Height: 7'2" Width: 8'0"

#10: Performer Exit

Height: 7'0" Width: 5'10"