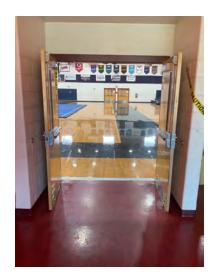

#### **#7: Performance Area Entrance**

Height: 7'0" Width: 5'10"

(2 sets of doors, only 1 shown)