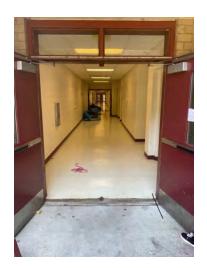

# #3: Warm Up Hallway

#1: Performer/Prop Entry

Height: 7'0" Width: 5'10"

Height: 7'0" Width: 5'10"