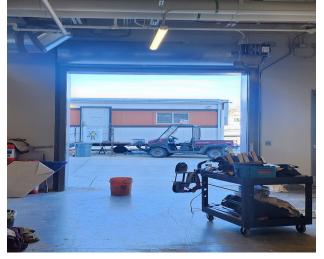

Prop Door from the Outside - 12 ft tall by 10 ft wide

Unit Entrance - Unit Exit has the same doors on the opposite side of the arena - Back bleachers will not be out - Each set of doors is 5.5 ft wide by 6 ft tall