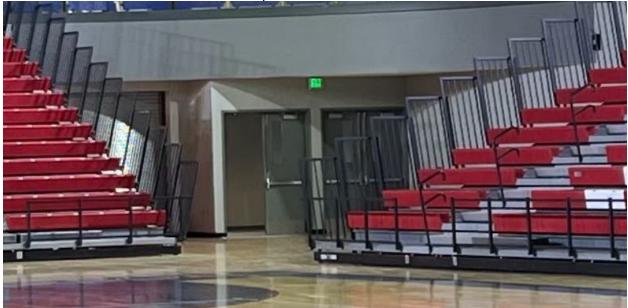

Prop Door from the Outside - 12 ft tall by 10 ft wide

Unit Entrance - Unit Exit has the same doors on the opposite side of the arena - Back bleachers will not be out - Each set of doors is 5.5 ft wide by 6 ft tall