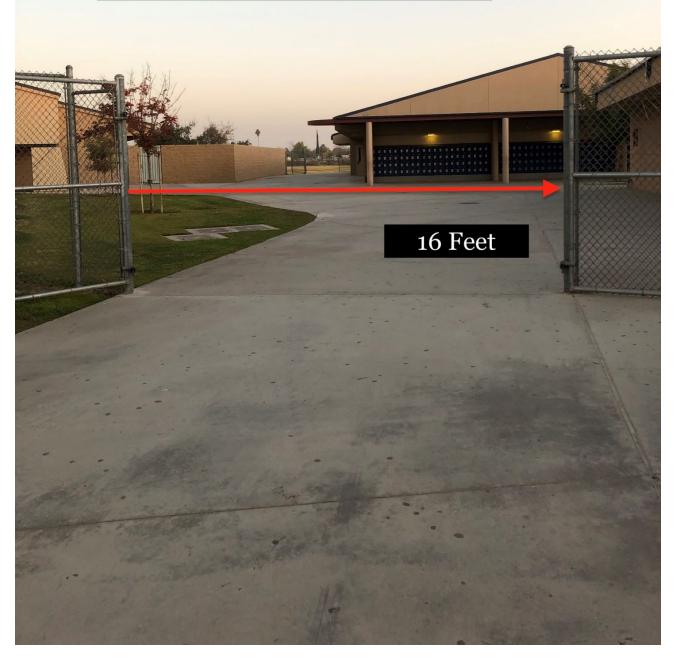

yl tarp covering the performance gym floor.

There is not an indoor area to fold floors after the performance. In case of inclement weather, the warm up cafeteria may be used.

The distance from the warm up area to the competition area is appx. 2 minutes in time.

There are not separate areas for body and equipment.

### Warm Up Area A

Split Cafeteria Dimensions: 40ft. X 50ft. Approximate Ceiling Height: 30 ft No obstructions in the warm up area. Music may not be used in warm up as it will disturb the other color guard in the area.

#### Warm Up Area B

Split Cafeteria Dimensions: 40ft. X 50ft. Approximate Ceiling Height: 30 ft No obstructions in the warm up gym area. Music may not be used in warm up as it will disturb the other color guard in the area.





# Gate to Performer Entrance