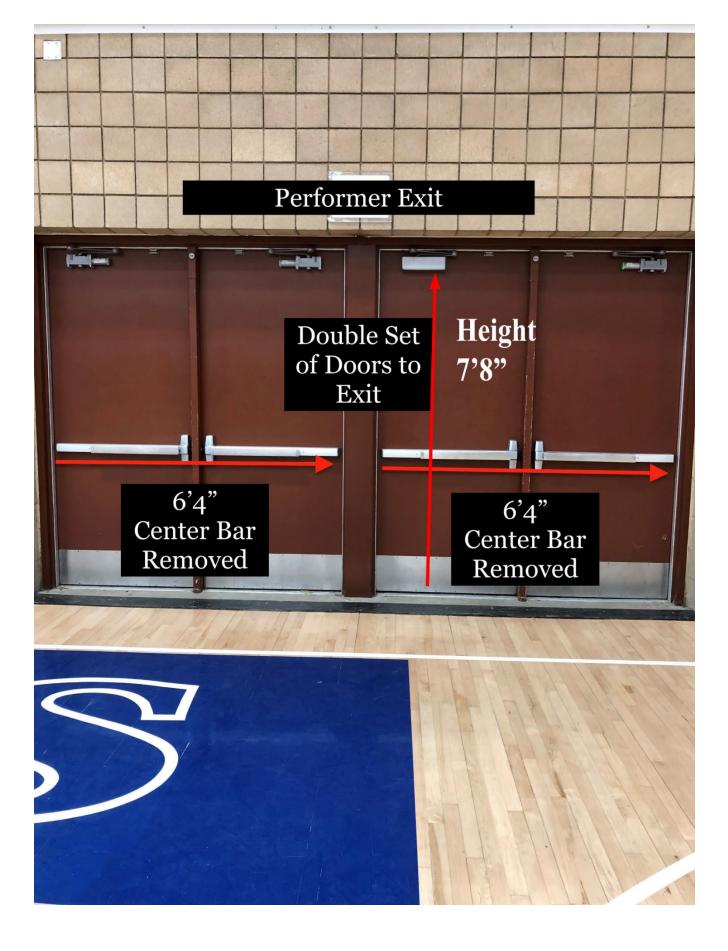

There is electrical power available at the center of the front and back sidelines.

Color guards exit the competition area directly to the outdoors.

There are covered hallways to be utilized for prop storage prior to the competition.