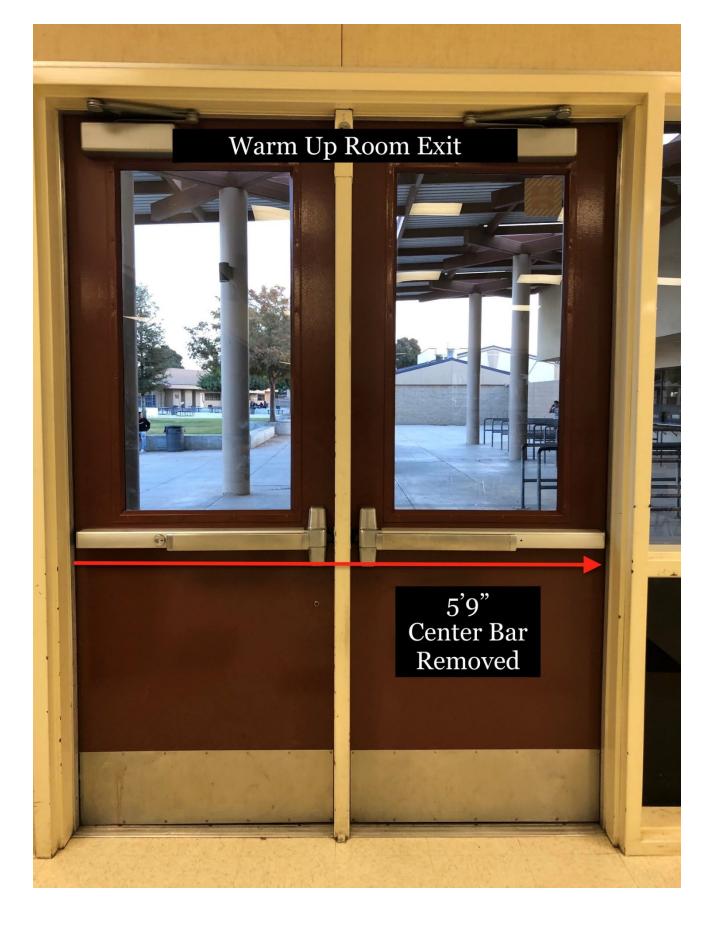

There is electrical power available at the center of the front and back sidelines.

Color guards exit the competition area directly to the outdoors.

There are covered hallways to be utilized for prop storage prior to the competition.