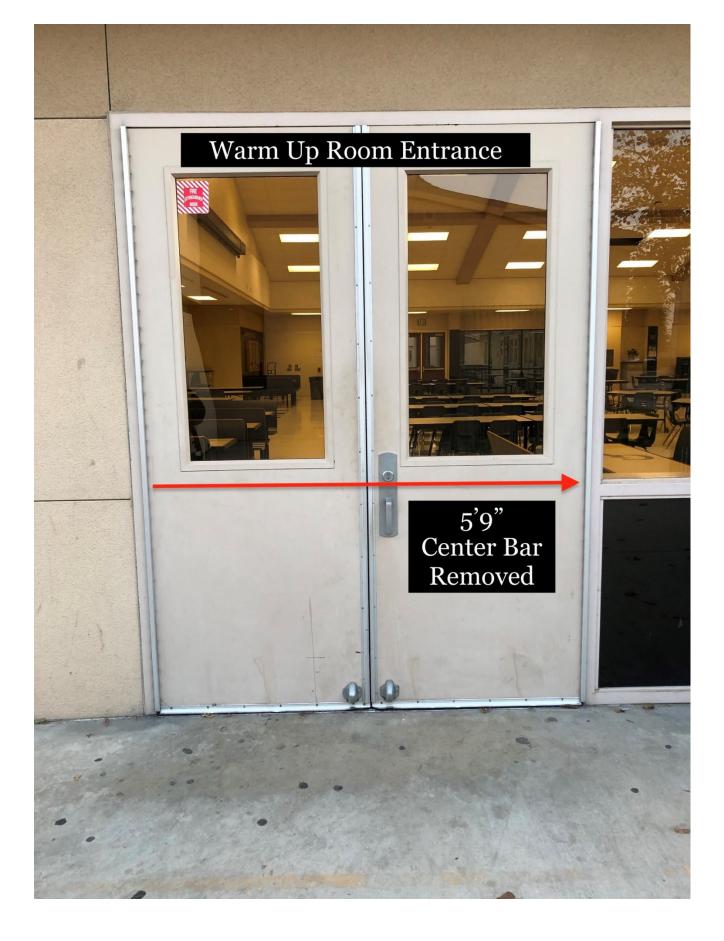

### Warm Up Area A

Split Cafeteria Dimensions: 40ft. X 50ft. Approximate Ceiling Height: 30 ft No obstructions in the warm up area. Music may not be used in warm up as it will disturb the other color guard in the area.

#### Warm Up Area B

Split Cafeteria Dimensions: 40ft. X 50ft. Approximate Ceiling Height: 30 ft No obstructions in the warm up gym area. Music may not be used in warm up as it will disturb the other color guard in the area.