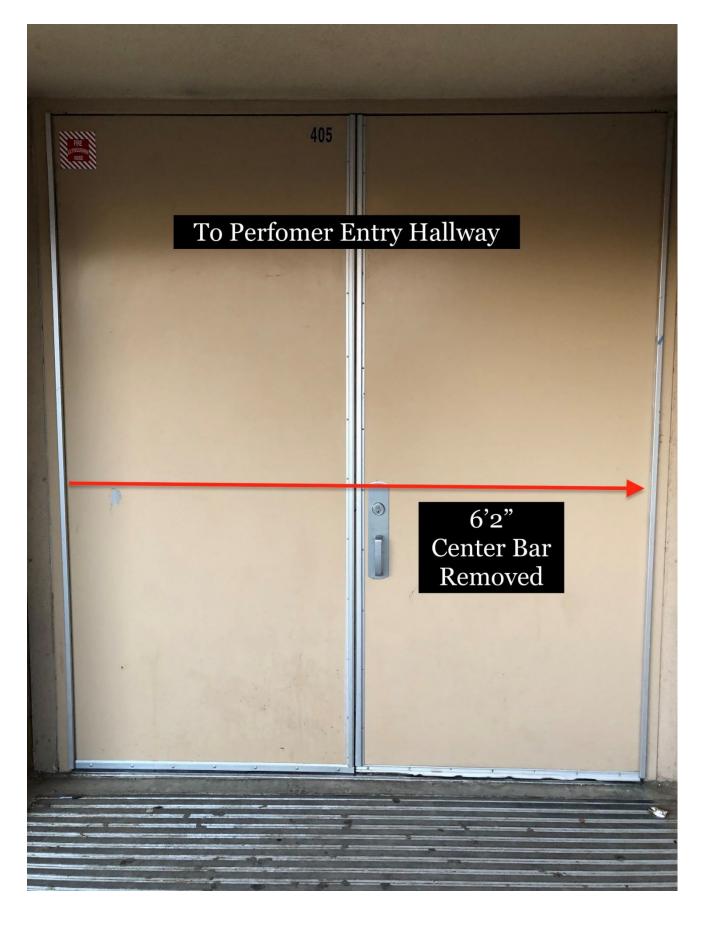

tarp covering the performance gym floor.

There is not an indoor area to fold floors after the performance. In case of inclement weather, the warm up cafeteria may be used.

The distance from the warm up area to the competition area is appx. 2 minutes in time.

There are not separate areas for body and equipment.

### Warm Up Area A

Split Cafeteria Dimensions: 40ft. X 50ft. Approximate Ceiling Height: 30 ft No obstructions in the warm up area. Music may not be used in warm up as it will disturb the other color guard in the area.

#### Warm Up Area B

Split Cafeteria Dimensions: 40ft. X 50ft. Approximate Ceiling Height: 30 ft No obstructions in the warm up gym area. Music may not be used in warm up as it will disturb the other color guard in the area.





# Gate to Performer Entrance