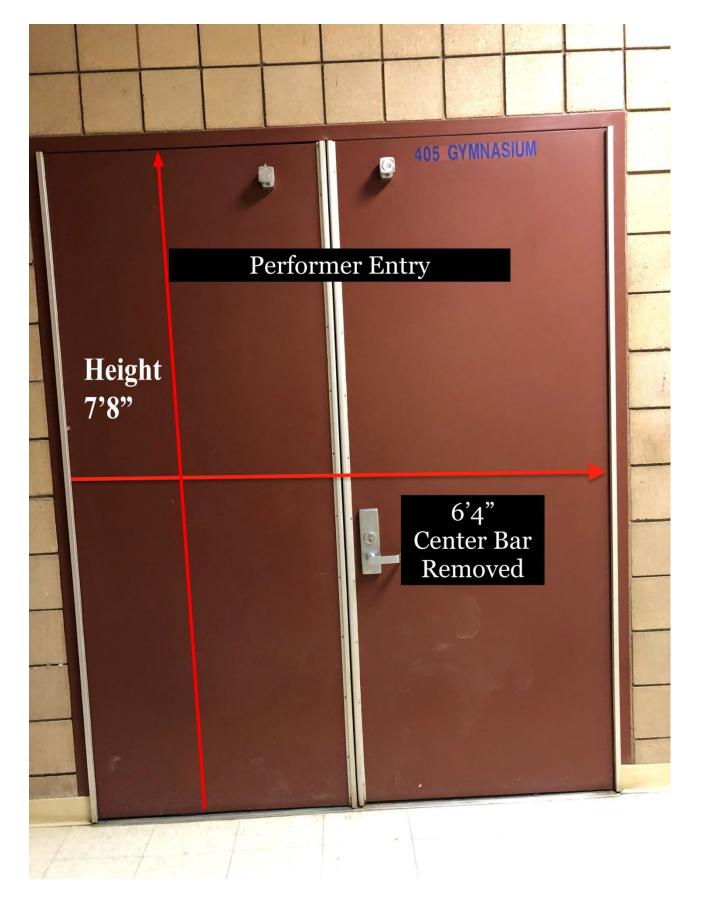

p covering the performance gym floor.

There is not an indoor area to fold floors after the performance. In case of inclement weather, the warm up cafeteria may be used.

The distance from the warm up area to the competition area is appx. 2 minutes in time.

There are not separate areas for body and equipment.

### Warm Up Area A

Split Cafeteria Dimensions: 40ft. X 50ft. Approximate Ceiling Height: 30 ft No obstructions in the warm up area. Music may not be used in warm up as it will disturb the other color guard in the area.

#### Warm Up Area B

Split Cafeteria Dimensions: 40ft. X 50ft. Approximate Ceiling Height: 30 ft No obstructions in the warm up gym area. Music may not be used in warm up as it will disturb the other color guard in the area.





# Gate to Performer Entrance