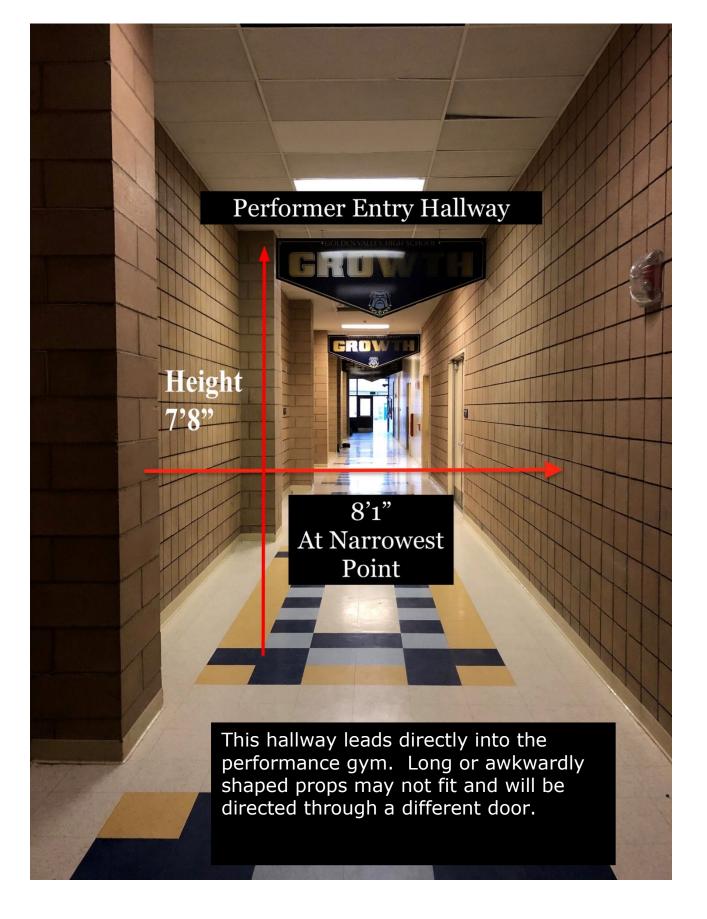

arp covering the performance gym floor.

There is not an indoor area to fold floors after the performance. In case of inclement weather, the warm up cafeteria may be used.

The distance from the warm up area to the competition area is appx. 2 minutes in time.

There are not separate areas for body and equipment.

### Warm Up Area A

Split Cafeteria Dimensions: 40ft. X 50ft. Approximate Ceiling Height: 30 ft No obstructions in the warm up area. Music may not be used in warm up as it will disturb the other color guard in the area.

#### Warm Up Area B

Split Cafeteria Dimensions: 40ft. X 50ft. Approximate Ceiling Height: 30 ft No obstructions in the warm up gym area. Music may not be used in warm up as it will disturb the other color guard in the area.





# Gate to Performer Entrance