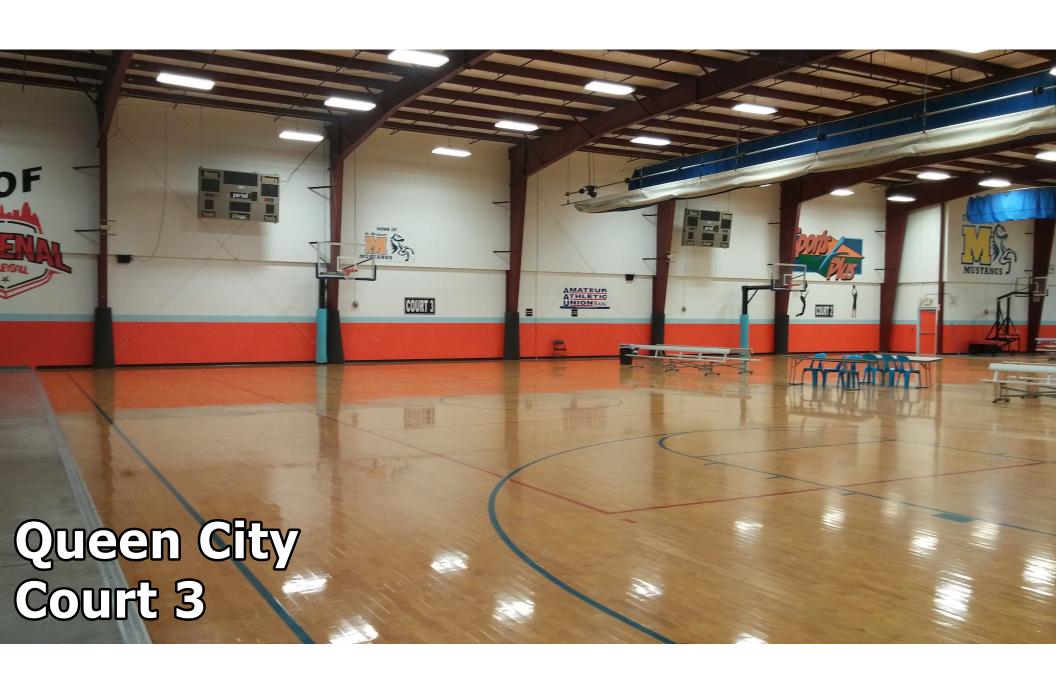

## Queen City Sportsplex 10765 Reading Road Cincinnati, OH

- Groups may arrive **no more than 30 minutes prior** to their scheduled practice start time. If group is the first one in the building, the building will be open 10-15 minutes prior to your start time. Start times for this practice venue are no earlier than 6 am.
- Cars, large vehicles, buses, box trucks and semi trailers may all park in the parking lot adjacent to the venue. (see exterior site map)
- The group director must **SIGN IN** at the main entrance prior to unloading so that they can be directed where to go.
- Prior to the groups' scheduled practice start time, groups may use **interior space** to do the following:
  - Use the restroom
  - Load in their equipment to wait for their available practice space (see interior site map for where you may load in)
  - Stretch in the hallways as long as they are not blocking pathways or exits
- Prior to the groups' scheduled practice start time, groups may use exterior space of the building to do the following:
  - o Unload
  - Stretch
  - o Play Music
  - Spin Equipment
  - o Eat a meal
- After the group's practice time has concluded, groups may use the facility restrooms and hallways to prepare for their performance. (Please remember to clean up after yourselves.)
- The basketball goals are stationary in this facility and cannot be moved.
- Food and drink may be brought into this facility for the performers. This facility may also have a concession stand available during your group's practice time. Please be courteous and clean up after your group.