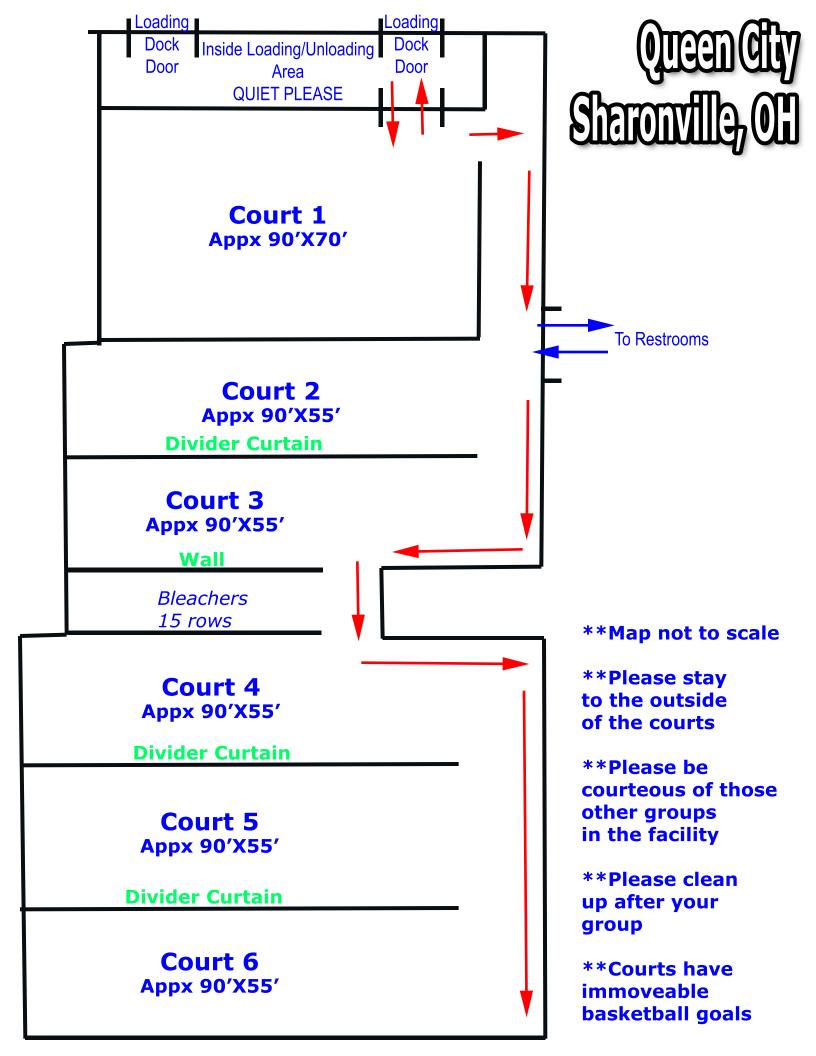

## Queen City Sportsplex 10765 Reading Road Cincinnati, OH

- Groups may arrive **no more than 30 minutes prior** to their scheduled practice start time. If group is the first one in the building, the building will be open 10-15 minutes prior to your start time. Start times for this practice venue are no earlier than 6 am.
- Cars, large vehicles, buses, box trucks and semi trailers may all park in the parking lot adjacent to the venue. (see exterior site map)
- The group director must **SIGN IN** at the main entrance prior to unloading so that they can be directed where to go.
- Prior to the groups' scheduled practice start time, groups may use **interior space** to do the following:
  - Use the restroom
  - Load in their equipment to wait for their available practice space (see interior site map for where you may load in)
  - Stretch in the hallways as long as they are not blocking pathways or exits
- Prior to the groups' scheduled practice start time, groups may use exterior space of the building to do the following:
  - o Unload
  - Stretch
  - o Play Music
  - Spin Equipment
  - o Eat a meal
- After the group's practice time has concluded, groups may use the facility restrooms and hallways to prepare for their performance. (Please remember to clean up after yourselves.)
- The basketball goals are stationary in this facility and cannot be moved.
- Food and drink may be brought into this facility for the performers. This facility may also have a concession stand available during your group's practice time. Please be courteous and clean up after your group.