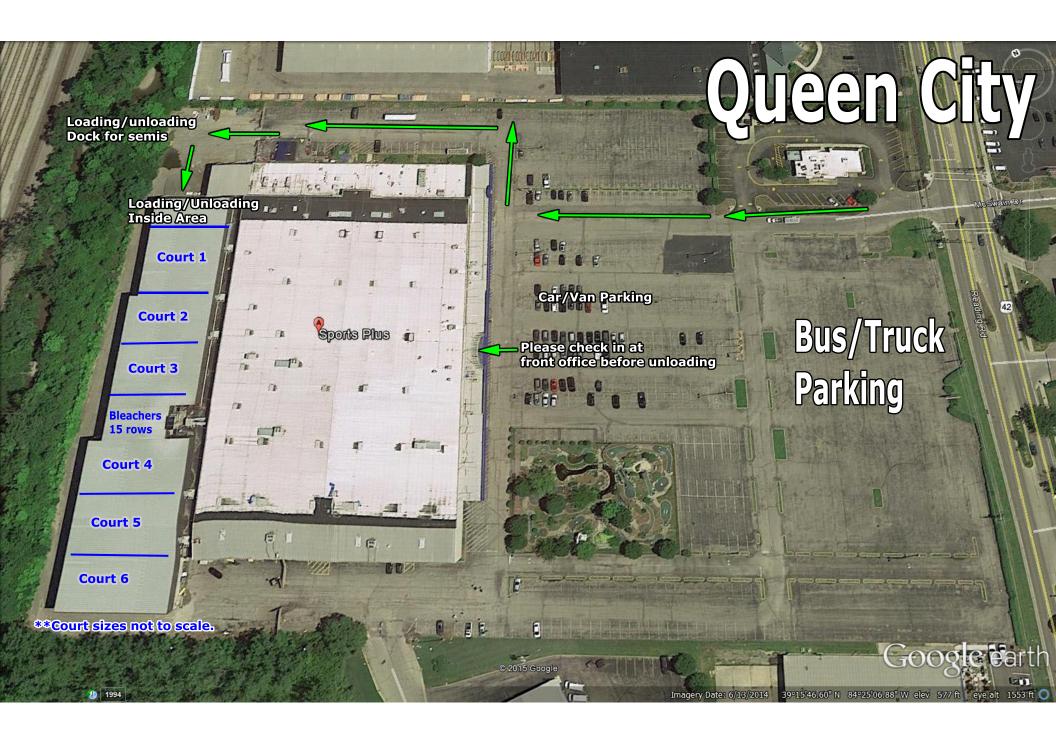

## Queen City Sportsplex 10765 Reading Road Cincinnati, OH

- Groups may arrive **no more than 30 minutes prior** to their scheduled practice start time. If group is the first one in the building, the building will be open 10-15 minutes prior to your start time. Start times for this practice venue are no earlier than 6 am.
- Cars, large vehicles, buses, box trucks and semi trailers may all park in the parking lot adjacent to the venue. (see exterior site map)
- The group director must **SIGN IN** at the main entrance prior to unloading so that they can be directed where to go.
- Prior to the groups' scheduled practice start time, groups may use **interior space** to do the following:
  - Use the restroom
  - Load in their equipment to wait for their available practice space (see interior site map for where you may load in)
  - Stretch in the hallways as long as they are not blocking pathways or exits
- Prior to the groups' scheduled practice start time, groups may use exterior space of the building to do the following:
  - o Unload
  - Stretch
  - o Play Music
  - Spin Equipment
  - o Eat a meal
- After the group's practice time has concluded, groups may use the facility restrooms and hallways to prepare for their performance. (Please remember to clean up after yourselves.)
- The basketball goals are stationary in this facility and cannot be moved.
- Food and drink may be brought into this facility for the performers. This facility may also have a concession stand available during your group's practice time. Please be courteous and clean up after your group.