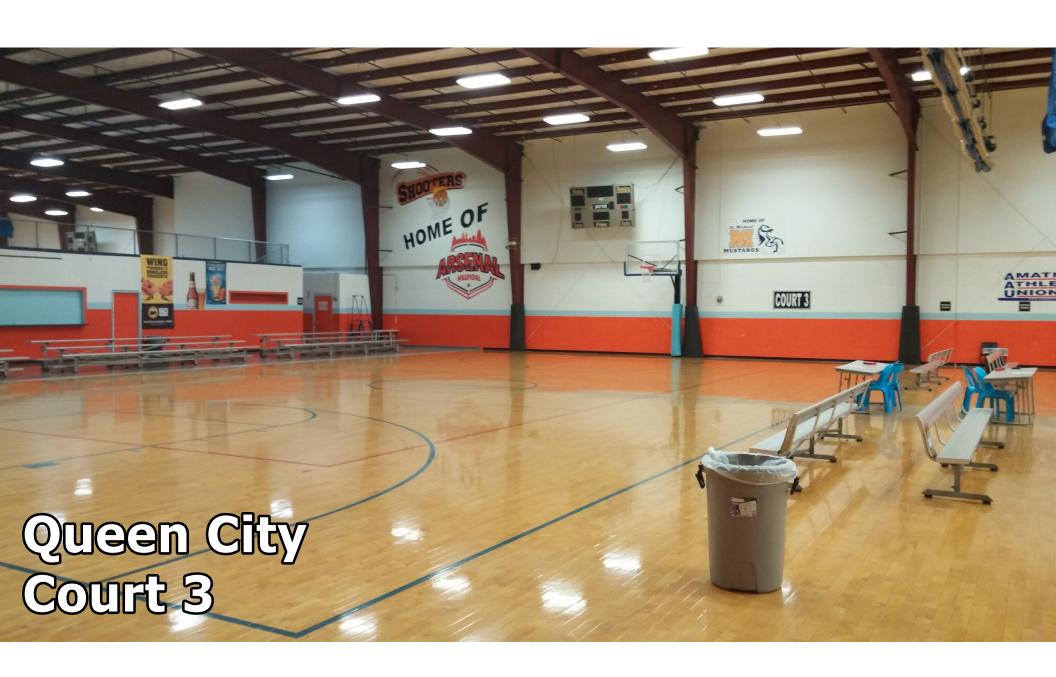

## Queen City Sportsplex 10765 Reading Road Cincinnati, OH

- Groups may arrive **no more than 30 minutes prior** to their scheduled practice start time. If group is the first one in the building, the building will be open 10-15 minutes prior to your start time. Start times for this practice venue are no earlier than 6 am.
- Cars, large vehicles, buses, box trucks and semi trailers may all park in the parking lot adjacent to the venue. (see exterior site map)
- The group director must **SIGN IN** at the main entrance prior to unloading so that they can be directed where to go.
- Prior to the groups' scheduled practice start time, groups may use **interior space** to do the following:
  - Use the restroom
  - Load in their equipment to wait for their available practice space (see interior site map for where you may load in)
  - Stretch in the hallways as long as they are not blocking pathways or exits
- Prior to the groups' scheduled practice start time, groups may use exterior space of the building to do the following:
  - o Unload
  - Stretch
  - o Play Music
  - Spin Equipment
  - o Eat a meal
- After the group's practice time has concluded, groups may use the facility restrooms and hallways to prepare for their performance. (Please remember to clean up after yourselves.)
- The basketball goals are stationary in this facility and cannot be moved.
- Food and drink may be brought into this facility for the performers. This facility may also have a concession stand available during your group's practice time. Please be courteous and clean up after your group.