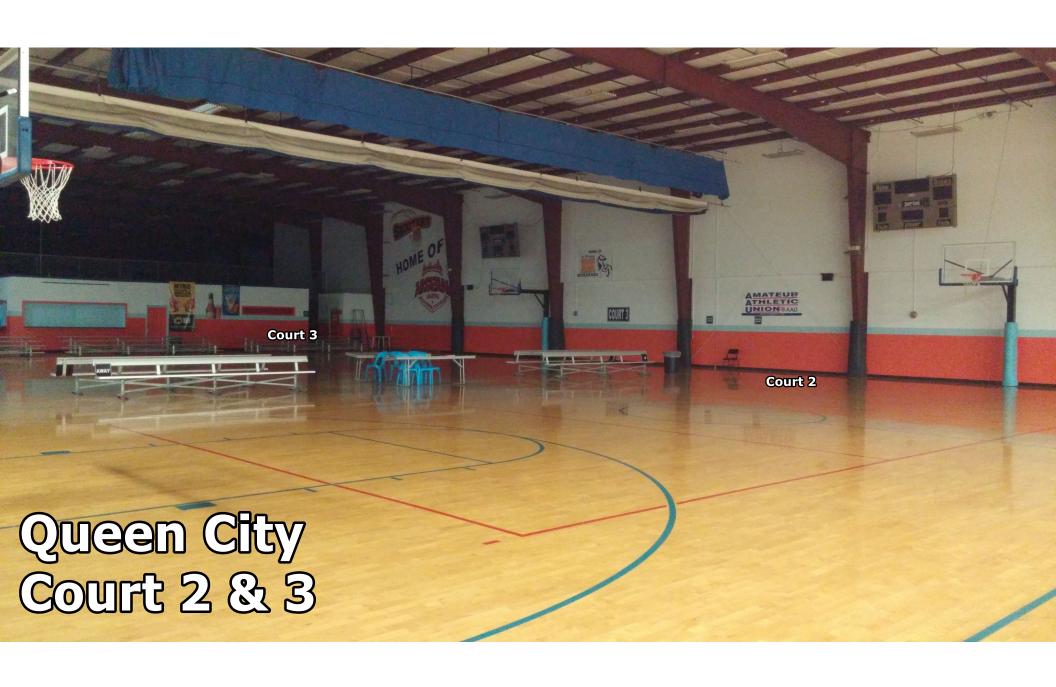

## Queen City Sportsplex 10765 Reading Road Cincinnati, OH

- Groups may arrive **no more than 30 minutes prior** to their scheduled practice start time. If group is the first one in the building, the building will be open 10-15 minutes prior to your start time. Start times for this practice venue are no earlier than 6 am.
- Cars, large vehicles, buses, box trucks and semi trailers may all park in the parking lot adjacent to the venue. (see exterior site map)
- The group director must **SIGN IN** at the main entrance prior to unloading so that they can be directed where to go.
- Prior to the groups' scheduled practice start time, groups may use **interior space** to do the following:
  - Use the restroom
  - Load in their equipment to wait for their available practice space (see interior site map for where you may load in)
  - Stretch in the hallways as long as they are not blocking pathways or exits
- Prior to the groups' scheduled practice start time, groups may use exterior space of the building to do the following:
  - o Unload
  - Stretch
  - o Play Music
  - Spin Equipment
  - o Eat a meal
- After the group's practice time has concluded, groups may use the facility restrooms and hallways to prepare for their performance. (Please remember to clean up after yourselves.)
- The basketball goals are stationary in this facility and cannot be moved.
- Food and drink may be brought into this facility for the performers. This facility may also have a concession stand available during your group's practice time. Please be courteous and clean up after your group.