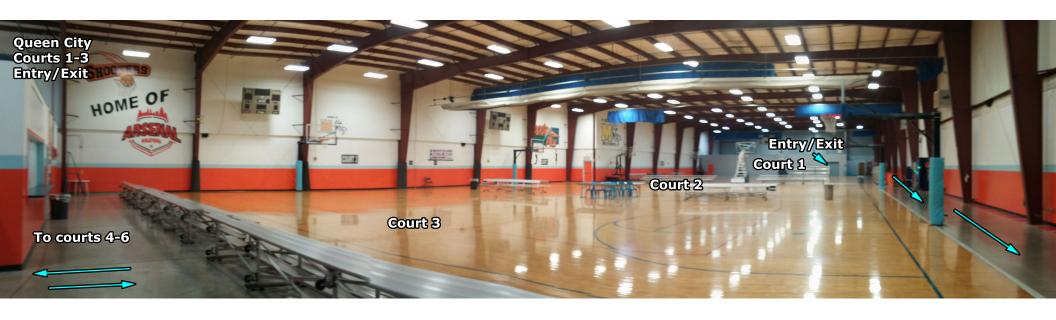

## Queen City Sportsplex 10765 Reading Road Cincinnati, OH

- Groups may arrive **no more than 30 minutes prior** to their scheduled practice start time. If group is the first one in the building, the building will be open 10-15 minutes prior to your start time. Start times for this practice venue are no earlier than 6 am.
- Cars, large vehicles, buses, box trucks and semi trailers may all park in the parking lot adjacent to the venue. (see exterior site map)
- The group director must **SIGN IN** at the main entrance prior to unloading so that they can be directed where to go.
- Prior to the groups' scheduled practice start time, groups may use **interior space** to do the following:
  - Use the restroom
  - Load in their equipment to wait for their available practice space (see interior site map for where you may load in)
  - Stretch in the hallways as long as they are not blocking pathways or exits
- Prior to the groups' scheduled practice start time, groups may use exterior space of the building to do the following:
  - o Unload
  - Stretch
  - o Play Music
  - Spin Equipment
  - o Eat a meal
- After the group's practice time has concluded, groups may use the facility restrooms and hallways to prepare for their performance. (Please remember to clean up after yourselves.)
- The basketball goals are stationary in this facility and cannot be moved.
- Food and drink may be brought into this facility for the performers. This facility may also have a concession stand available during your group's practice time. Please be courteous and clean up after your group.