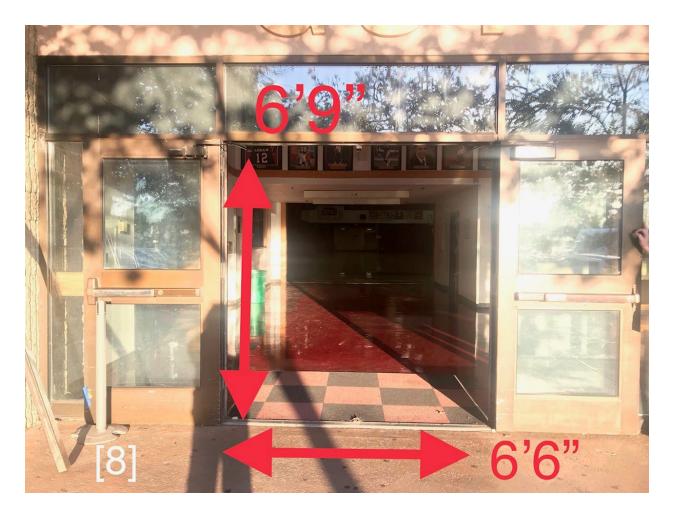

of the floor.

Ramp to performer entry

Entry gate to props drop off area

Ramp to warm up area

Secondary ramp to warm up area

Gate to warm up

Doors to warm up area

Performer entry

Props entry

Entry to performance area & Performer Exit width the same

areas leading to floor folding in the track

areas leading to floor folding in the track

areas leading to floor folding in the track

areas leading to floor folding in the track