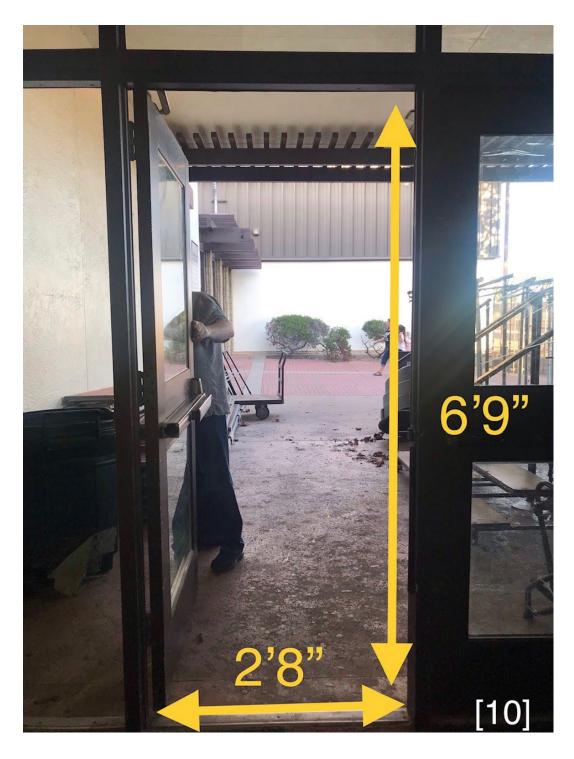

of the floor.

Ramp to performer entry

Entry gate to props drop off area

Ramp to warm up area

Secondary ramp to warm up area

Gate to warm up

Doors to warm up area

Performer entry

Props entry

Entry to performance area & Performer Exit width the same

areas leading to floor folding in the track

areas leading to floor folding in the track

areas leading to floor folding in the track

areas leading to floor folding in the track