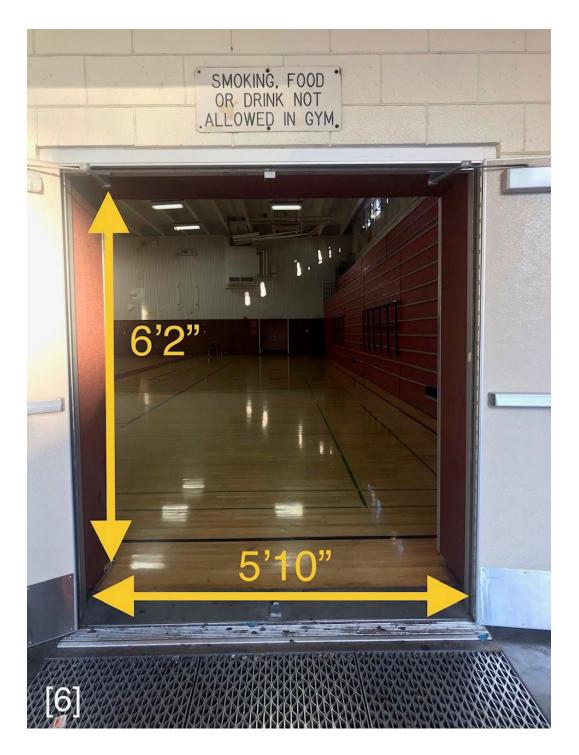

of the floor.

Ramp to performer entry

Entry gate to props drop off area

Ramp to warm up area

Secondary ramp to warm up area

Gate to warm up

Doors to warm up area

Performer entry

Props entry

Entry to performance area & Performer Exit width the same

areas leading to floor folding in the track

areas leading to floor folding in the track

areas leading to floor folding in the track

areas leading to floor folding in the track