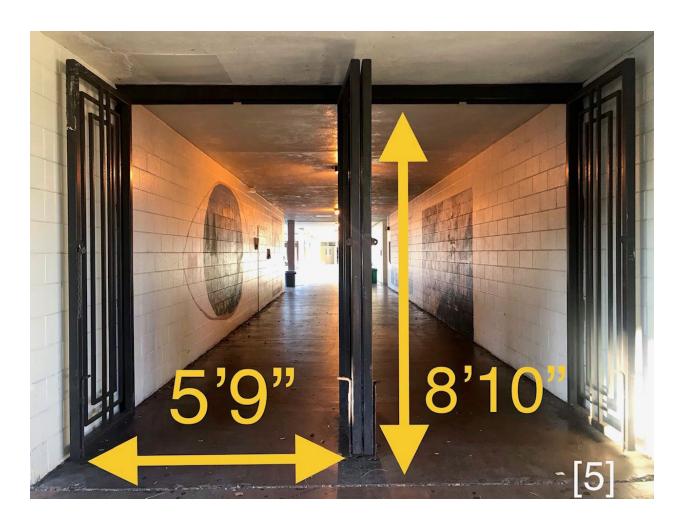

of the floor.

Ramp to performer entry

Entry gate to props drop off area

Ramp to warm up area

Secondary ramp to warm up area

Gate to warm up

Doors to warm up area

Performer entry

Props entry

Entry to performance area & Performer Exit width the same

areas leading to floor folding in the track

areas leading to floor folding in the track

areas leading to floor folding in the track

areas leading to floor folding in the track