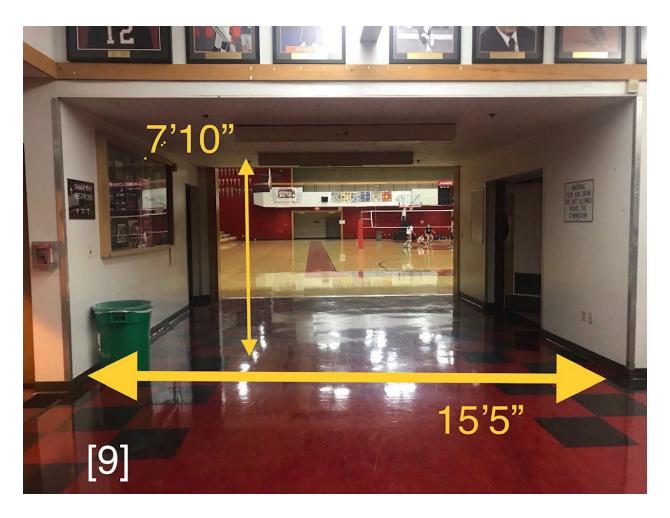

of the floor.

Ramp to performer entry

Entry gate to props drop off area

Ramp to warm up area

Secondary ramp to warm up area

Gate to warm up

Doors to warm up area

Performer entry

Props entry

Entry to performance area & Performer Exit width the same

areas leading to floor folding in the track

areas leading to floor folding in the track

areas leading to floor folding in the track

areas leading to floor folding in the track