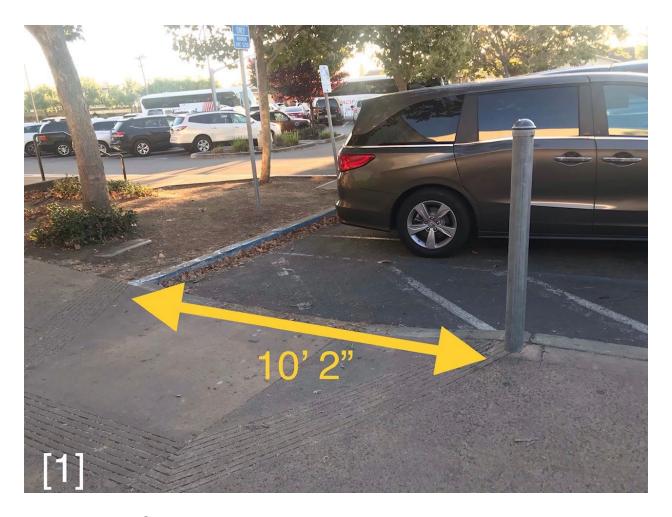

of the floor.

Ramp to performer entry

Entry gate to props drop off area

Ramp to warm up area

Secondary ramp to warm up area

Gate to warm up

Doors to warm up area

Performer entry

Props entry

Entry to performance area & Performer Exit width the same

areas leading to floor folding in the track

areas leading to floor folding in the track

areas leading to floor folding in the track

areas leading to floor folding in the track