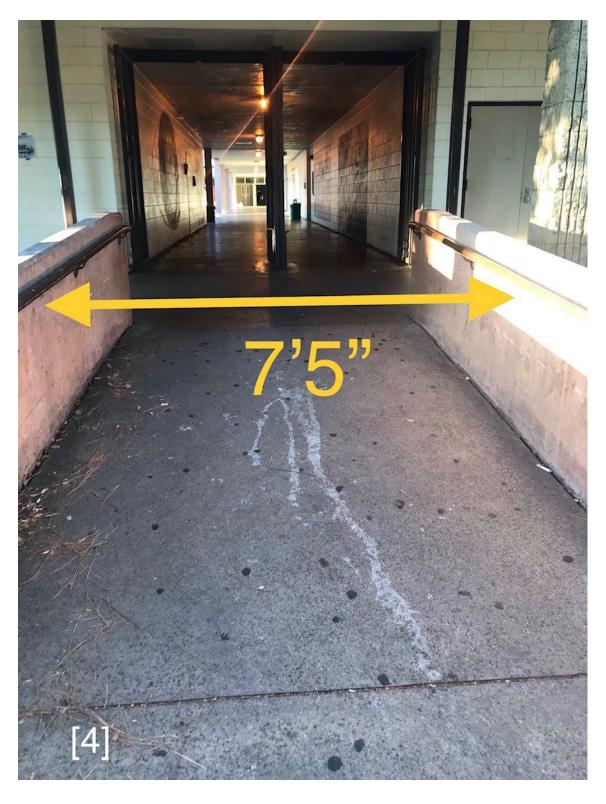

of the floor.

Ramp to performer entry

Entry gate to props drop off area

Ramp to warm up area

Secondary ramp to warm up area

Gate to warm up

Doors to warm up area

Performer entry

Props entry

Entry to performance area & Performer Exit width the same

areas leading to floor folding in the track

areas leading to floor folding in the track

areas leading to floor folding in the track

areas leading to floor folding in the track