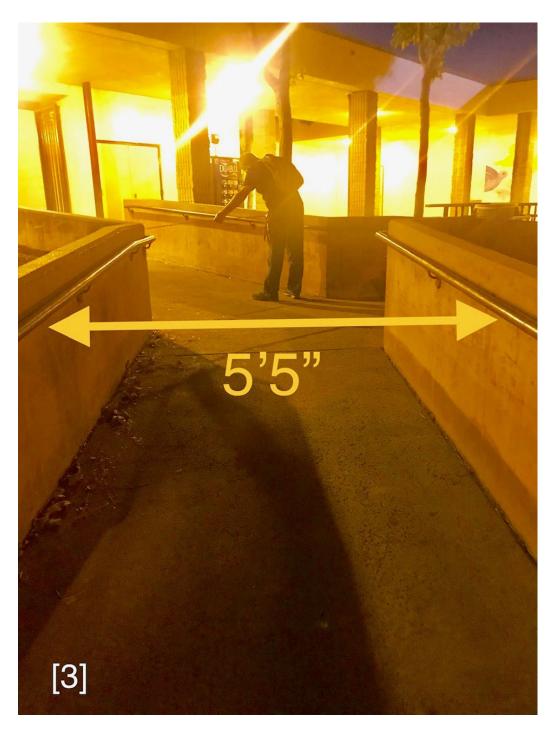

of the floor.

Ramp to performer entry

Entry gate to props drop off area

Ramp to warm up area

Secondary ramp to warm up area

Gate to warm up

Doors to warm up area

Performer entry

Props entry

Entry to performance area & Performer Exit width the same

areas leading to floor folding in the track

areas leading to floor folding in the track

areas leading to floor folding in the track

areas leading to floor folding in the track