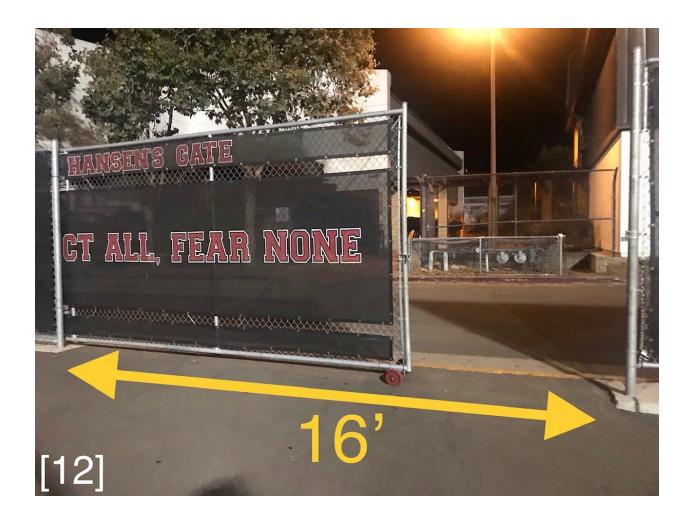

of the floor.

Ramp to performer entry

Entry gate to props drop off area

Ramp to warm up area

Secondary ramp to warm up area

Gate to warm up

Doors to warm up area

Performer entry

Props entry

Entry to performance area & Performer Exit width the same

areas leading to floor folding in the track

areas leading to floor folding in the track

areas leading to floor folding in the track

areas leading to floor folding in the track