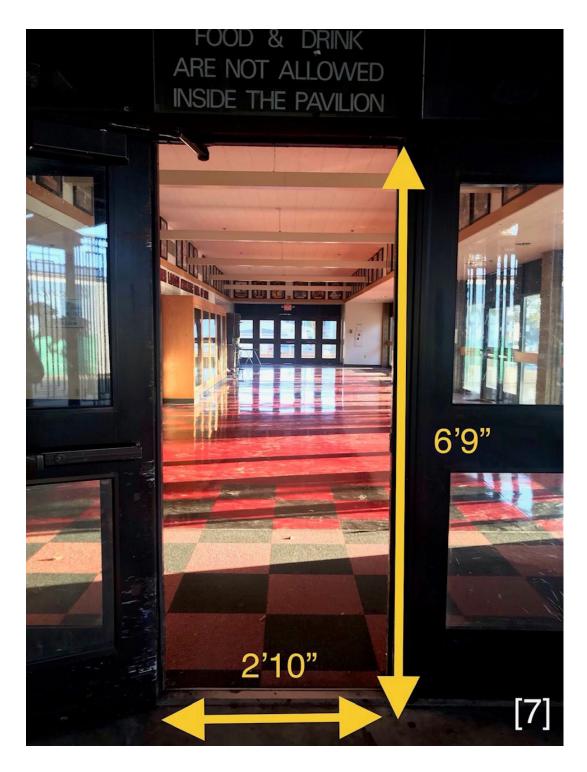

of the floor.

Ramp to performer entry

Entry gate to props drop off area

Ramp to warm up area

Secondary ramp to warm up area

Gate to warm up

Doors to warm up area

Performer entry

Props entry

Entry to performance area & Performer Exit width the same

areas leading to floor folding in the track

areas leading to floor folding in the track

areas leading to floor folding in the track

areas leading to floor folding in the track