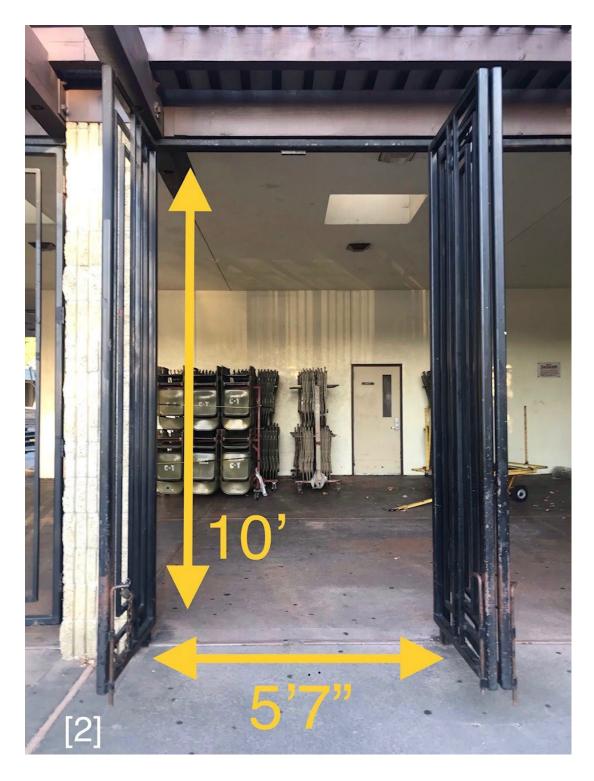

of the floor.

Ramp to performer entry

Entry gate to props drop off area

Ramp to warm up area

Secondary ramp to warm up area

Gate to warm up

Doors to warm up area

Performer entry

Props entry

Entry to performance area & Performer Exit width the same

areas leading to floor folding in the track

areas leading to floor folding in the track

areas leading to floor folding in the track

areas leading to floor folding in the track