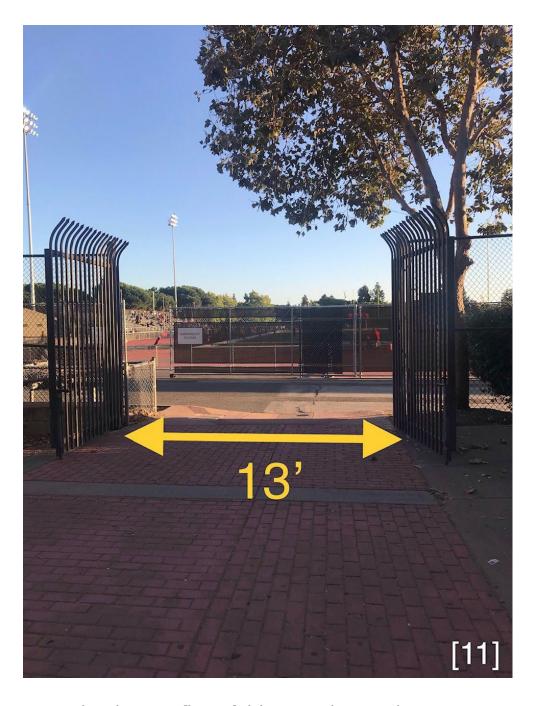

of the floor.

Ramp to performer entry

Entry gate to props drop off area

Ramp to warm up area

Secondary ramp to warm up area

Gate to warm up

Doors to warm up area

Performer entry

Props entry

Entry to performance area & Performer Exit width the same

areas leading to floor folding in the track

areas leading to floor folding in the track

areas leading to floor folding in the track

areas leading to floor folding in the track