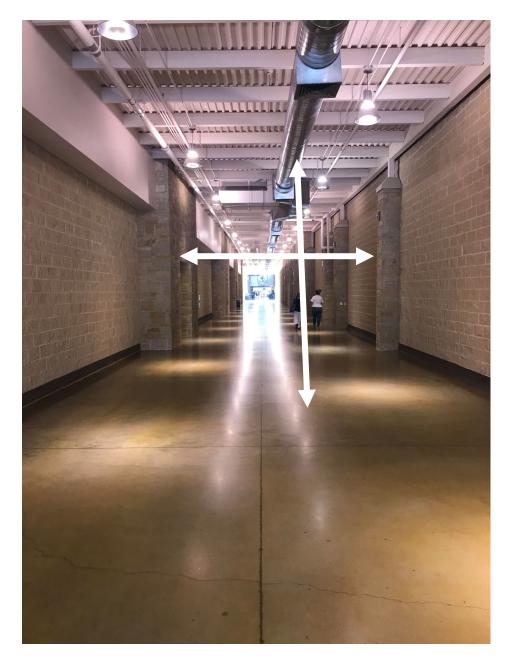

Prop Hallway Appx: Height – 20' Width – 20'

The above information is being provided to you in order give you the most complete information we currently have on this contest. All information is subject to change either before or during the event by contest personnel based on need.