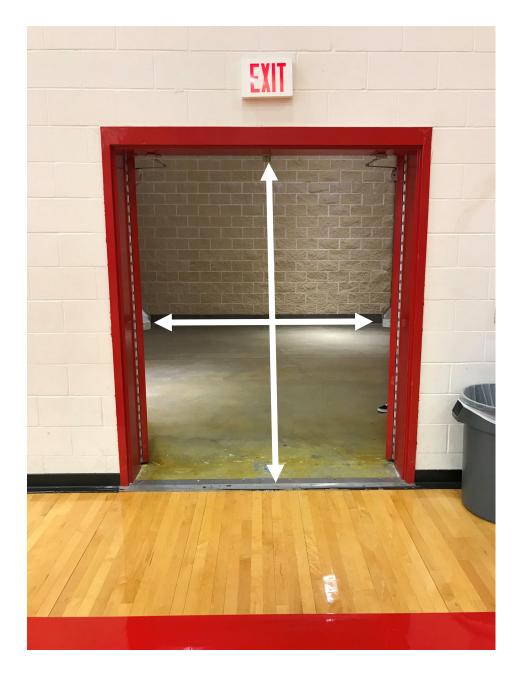

Both the entrance and exit to the gym are the same width and the doors look exactly the same

Height - 84" Width - 68"