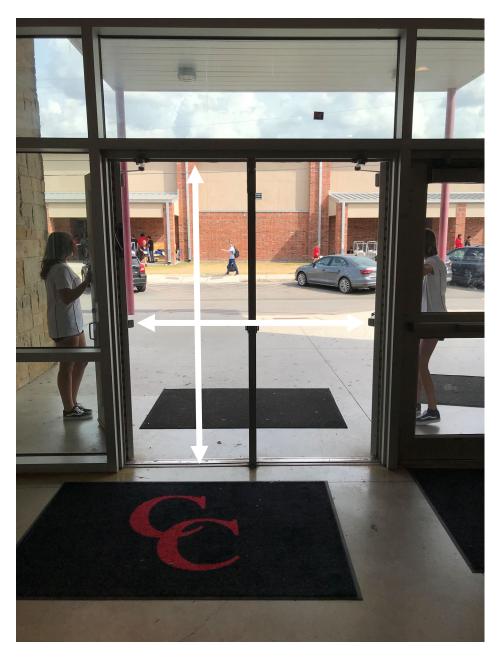

Center Bar will be removed Height – 84" Width – 70"

The above information is being provided to you in order give you the most complete information we currently have on this contest. All information is subject to change either before or during the event by contest personnel based on need.

Both the entrance and exit to the gym are the same width and the doors look exactly the same

Height - 84" Width - 68"