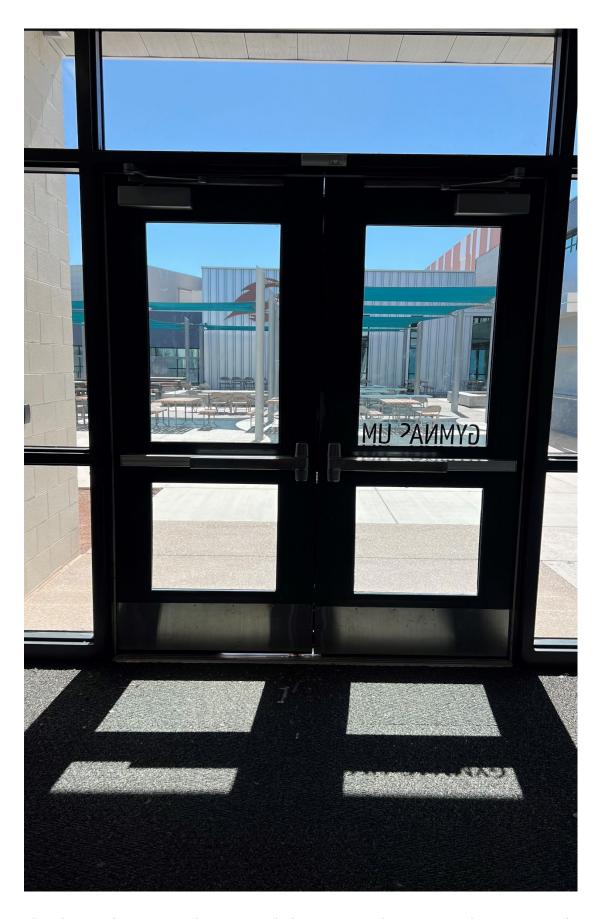

Performer Entrance door 1 - 70.5" Wide X 94" Tall

Performer Entrance door 1 - 70.5" Wide X 94" Tall Alternate View

Performer Entrance door 2 - 76.5" Wide x 94" Tall

Performer Exit door 1 - 91" Wide x 94" Tall