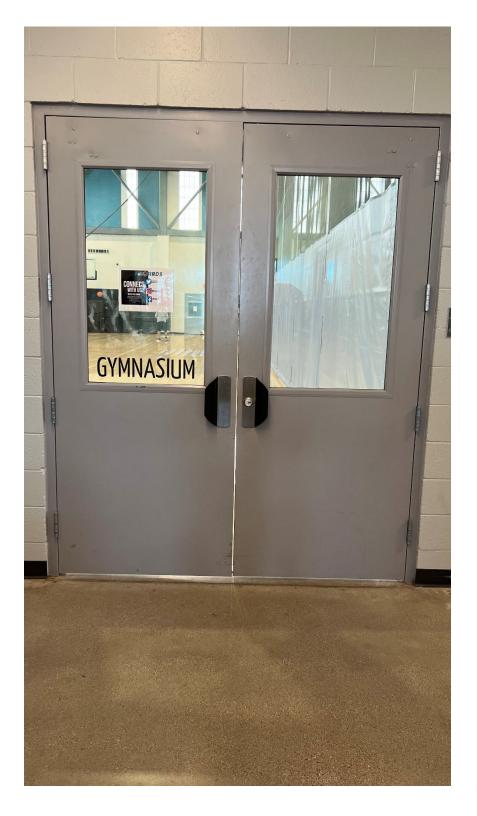

pment warm up is approximately 1 minute from the performance gym.

No grilling or tailgating allowed on school premises.

## **Body Warm Up**

Band Room
No obstructions in the area
Music may be used during body warm up at moderate levels.

## **Equipment Warm Up**

Commons Area

Ceiling Height Appx: 20' to obstructions, 25' between

Appx 40'x50'

Duct work and lighting appx 20'

Music may be used during body warm up at moderate levels.



The above information is being provided to you in order give you the most complete information we currently have on this contest. All information is subject to change either before or during the event by contest personnel based on need.

Performer Entrance door 1 - 70.5" Wide X 94" Tall



Performer Entrance door 1 - 70.5" Wide X 94" Tall Alternate View



Performer Entrance door 2 - 76.5" Wide x 94" Tall



Performer Exit door 1 - 91" Wide x 94" Tall



Performer Exit door 2 - 76.5" Wide x 94" Tall