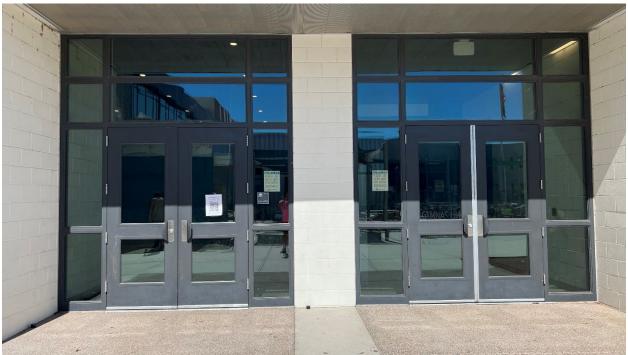

Performer Entrance door 1 - 70.5" Wide X 94" Tall

Performer Entrance door 1 - 70.5" Wide X 94" Tall Alternate View

Performer Entrance door 2 - 76.5" Wide x 94" Tall

Performer Exit door 1 - 91" Wide x 94" Tall

Performer Exit door 2 - 76.5" Wide x 94" Tall