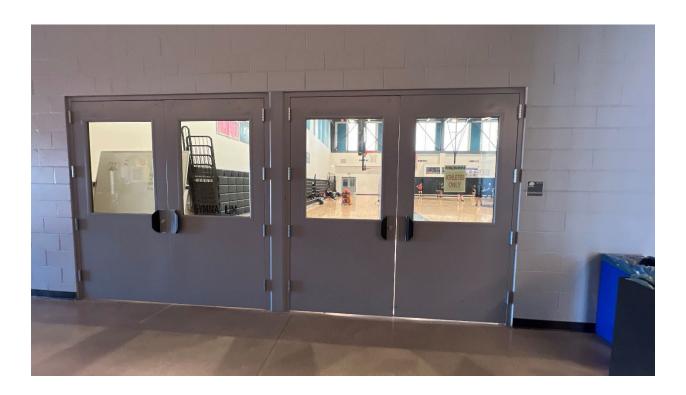

ormance gym.

No grilling or tailgating allowed on school premises.

## **Body Warm Up**

Band Room
No obstructions in the area
Music may be used during body warm up at moderate levels.

## **Equipment Warm Up**

Commons Area

Ceiling Height Appx: 20' to obstructions, 25' between

Appx 40'x50'

Duct work and lighting appx 20'

Music may be used during body warm up at moderate levels.



The above information is being provided to you in order give you the most complete information we currently have on this contest. All information is subject to change either before or during the event by contest personnel based on need.

Performer Entrance door 1 - 70.5" Wide X 94" Tall



Performer Entrance door 1 - 70.5" Wide X 94" Tall Alternate View



Performer Entrance door 2 - 76.5" Wide x 94" Tall



Performer Exit door 1 - 91" Wide x 94" Tall



Performer Exit door 2 - 76.5" Wide x 94" Tall