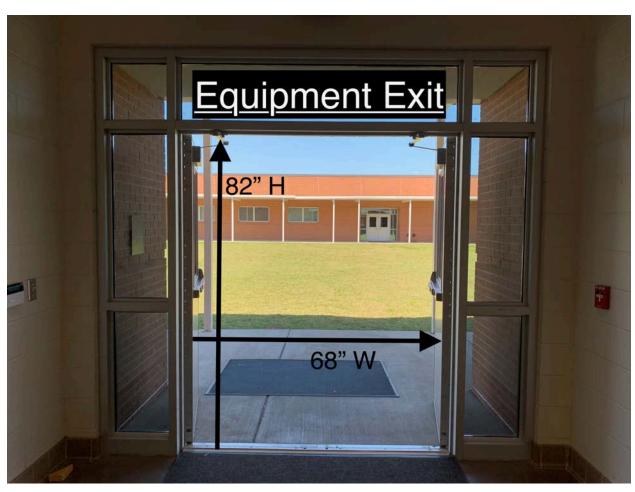

There are raised basketball goals and a scoreboard above the competition floor.

Color guards enter the competition area directly from the outdoors.

There is electrical power available at the front and back sideline.

Color guards do exit the competition area directly to the outdoors.

The cafeteria will be utilized for prop storage prior to the competition.

There will be a black vinyl tarp measuring appx 60'x120' covering the entire wooden performance gym floor.

Performance Entrance and Exit tight turn width is 72" and the length is 156" from outside corner and 97" from inside corner.