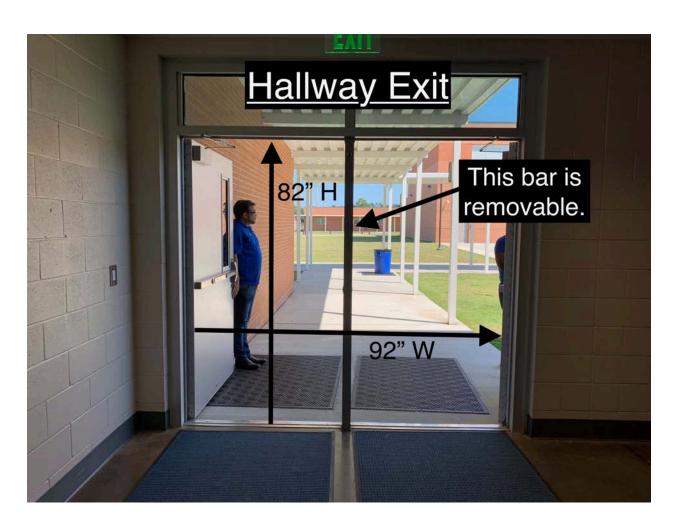

Performance Entrance and Exit tight turn width is 72" and the length is 156" from outside corner and 97" from inside corner.