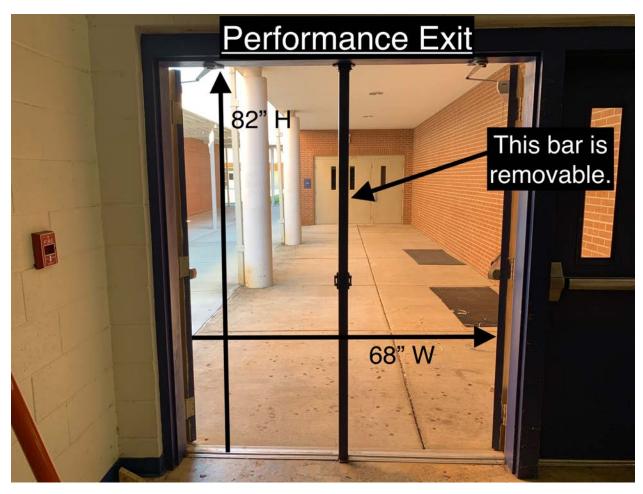

Color guards do exit the competition area directly to the outdoors.

The cafeteria will be utilized for prop storage prior to the competition.

There will be a black vinyl tarp measuring appx 60'x120' covering the entire wooden performance gym floor.

Performance Entrance and Exit tight turn width is 72" and the length is 156" from outside corner and 97" from inside corner.