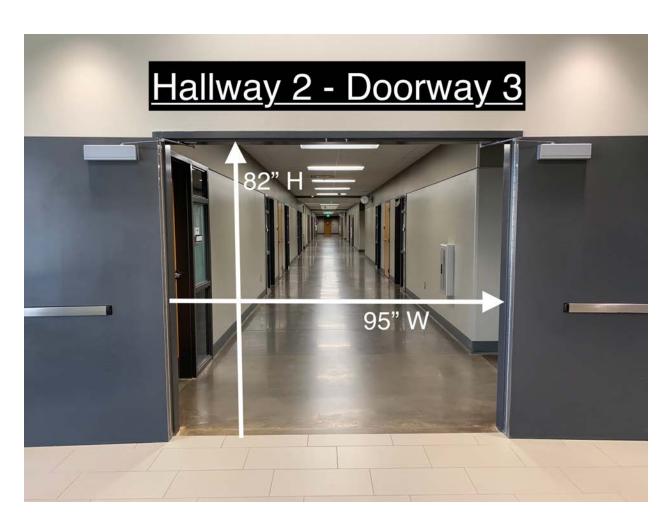

Performance Entrance and Exit tight turn width is 72" and the length is 156" from outside corner and 97" from inside corner.