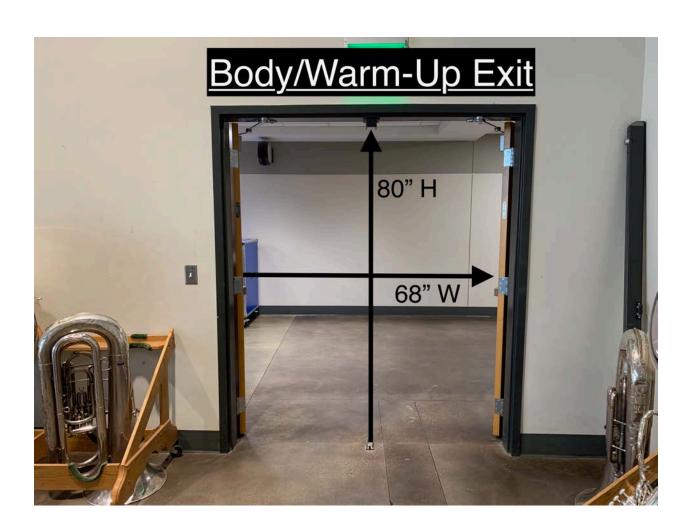

## **Body Warm Up**

Band Room

Dimensions: appx 67 ft. x 67 ft. There are no obstructions in the area.

Music may be used in body warm up at moderate levels.