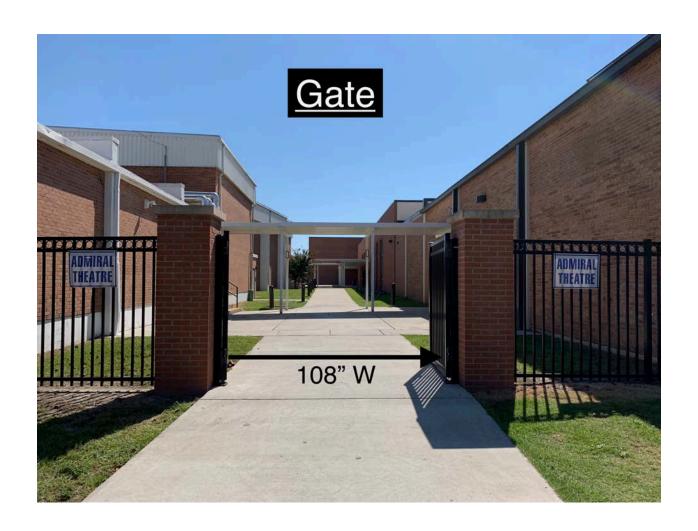

There are raised basketball goals and a scoreboard above the competition floor.

Color guards enter the competition area directly from the outdoors.

There is electrical power available at the front and back sideline.

Color guards do exit the competition area directly to the outdoors.

The cafeteria will be utilized for prop storage prior to the competition.

There will be a black vinyl tarp measuring appx 60'x120' covering the entire wooden performance gym floor.