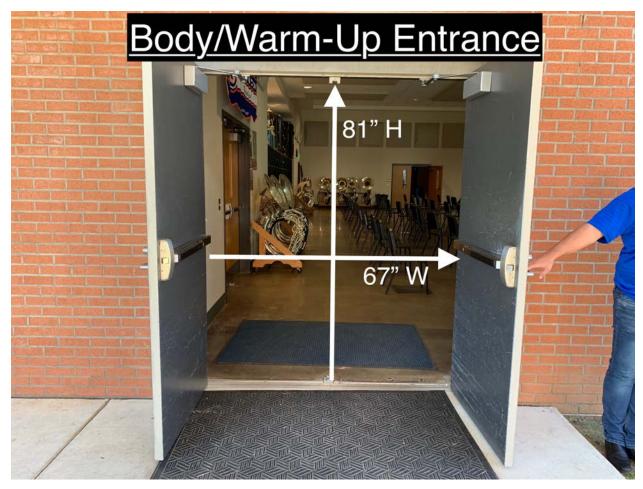

## **Body Warm Up**

Band Room

Dimensions: appx 67 ft. x 67 ft. There are no obstructions in the area.

Music may be used in body warm up at moderate levels.