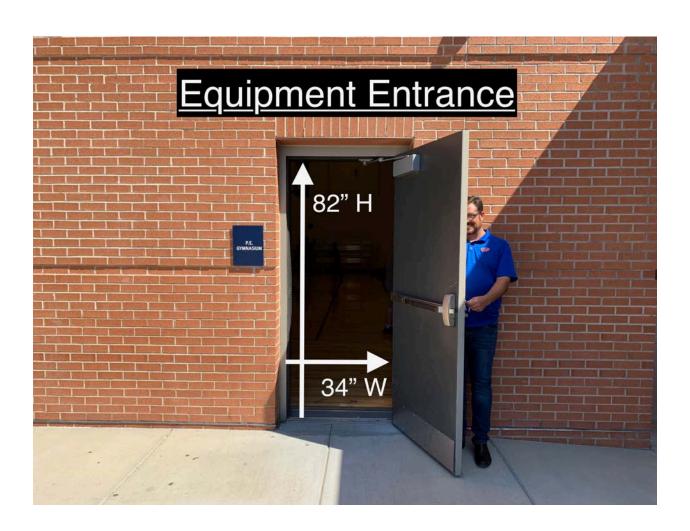

There are raised basketball goals and a scoreboard above the competition floor.

Color guards enter the competition area directly from the outdoors.

There is electrical power available at the front and back sideline.

Color guards do exit the competition area directly to the outdoors.

The cafeteria will be utilized for prop storage prior to the competition.

There will be a black vinyl tarp measuring appx 60'x120' covering the entire wooden performance gym floor.