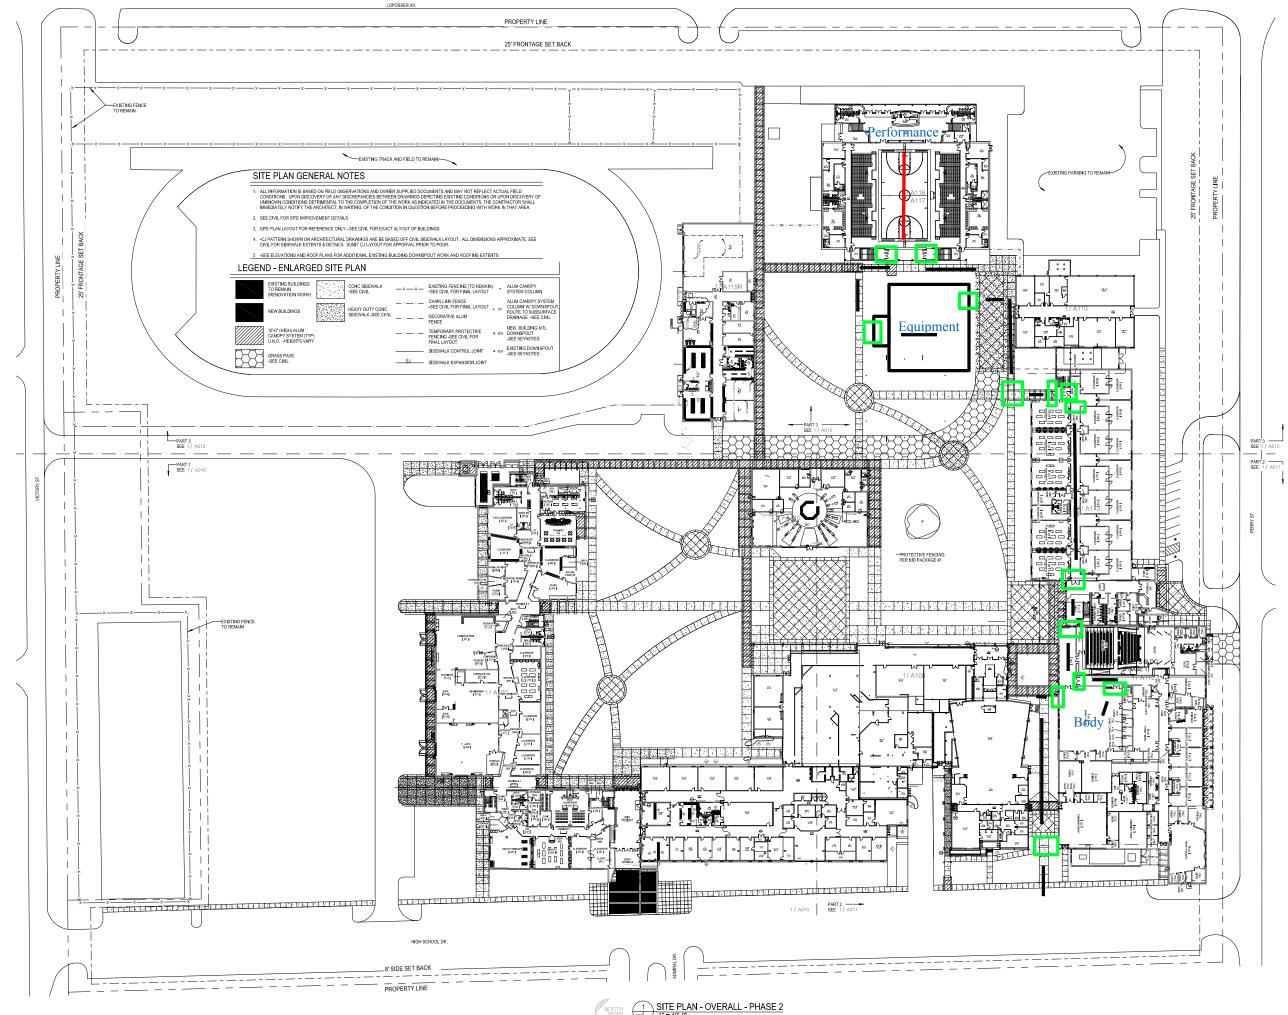

## Site:

Gulfport High School 100 Perry Street Gulfport, MS 39507

**Dimensions:**  $106' \times 70'$ 

Front Side Bleacher Rows: 23 Seating Capacity: appx 1200

**Approximate Ceiling Height:** appx 35 ft

There are no stairs to contend with in the competition area.

There are raised basketball goals and a scoreboard above the competition floor.

Color guards enter the competition area directly from the outdoors.

There is electrical power available at the front and back sideline.

Color guards do exit the competition area directly to the outdoors.

The cafeteria will be utilized for prop storage prior to the competition.

There will be a black vinyl tarp measuring appx 60'x120' covering the entire wooden performance gym floor.

## **Body Warm Up**

Band Room

Dimensions: appx 67 ft. x 67 ft. There are no obstructions in the area.

Music may be used in body warm up at moderate levels.

## **Equipment Warm Up**

Auxiliary Gym

Dimensions: 97 ft. X 63 ft.

Approximate Ceiling Height: 30 ft.

There are basketball goals and a divider curtain hanging from the ceiling in the area.

Music may be used in equipment warm up at moderate levels.

Performance Entrance and Exit tight turn width is 72" and the length is 156" from outside corner and 97" from inside corner.