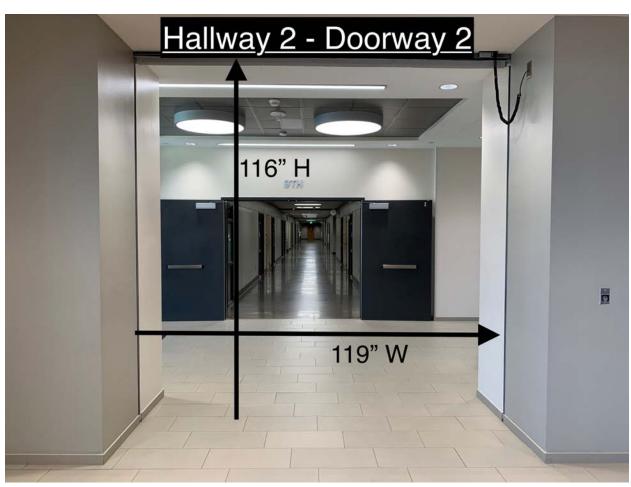

Performance Entrance and Exit tight turn width is 72" and the length is 156" from outside corner and 97" from inside corner.