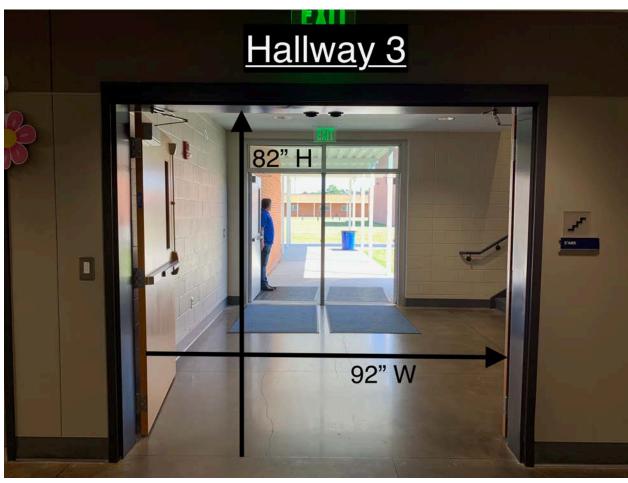

Performance Entrance and Exit tight turn width is 72" and the length is 156" from outside corner and 97" from inside corner.