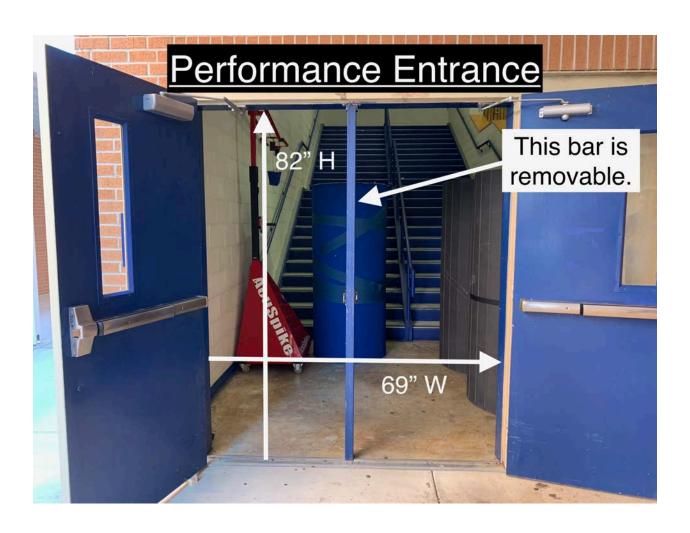

Color guards do exit the competition area directly to the outdoors.

The cafeteria will be utilized for prop storage prior to the competition.

There will be a black vinyl tarp measuring appx 60'x120' covering the entire wooden performance gym floor.

Performance Entrance and Exit tight turn width is 72" and the length is 156" from outside corner and 97" from inside corner.