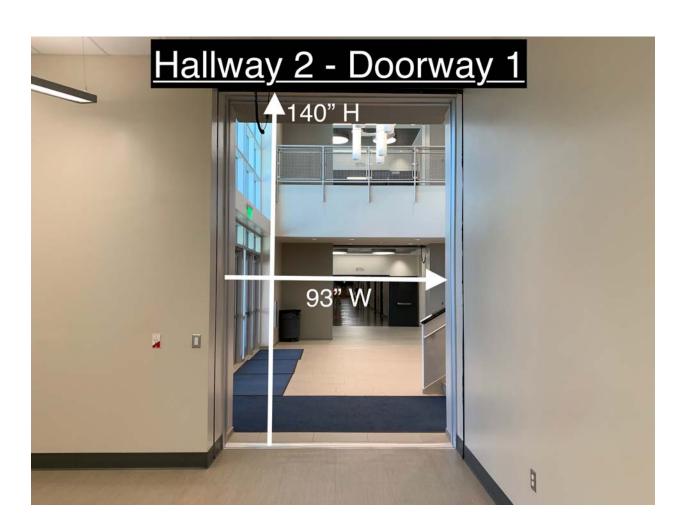

Performance Entrance and Exit tight turn width is 72" and the length is 156" from outside corner and 97" from inside corner.