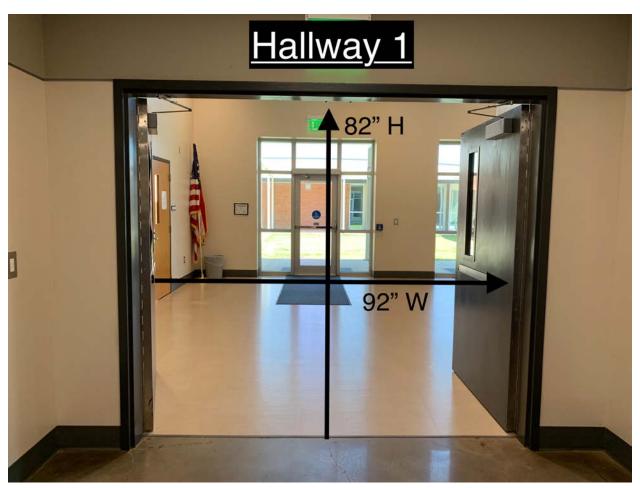

Performance Entrance and Exit tight turn width is 72" and the length is 156" from outside corner and 97" from inside corner.