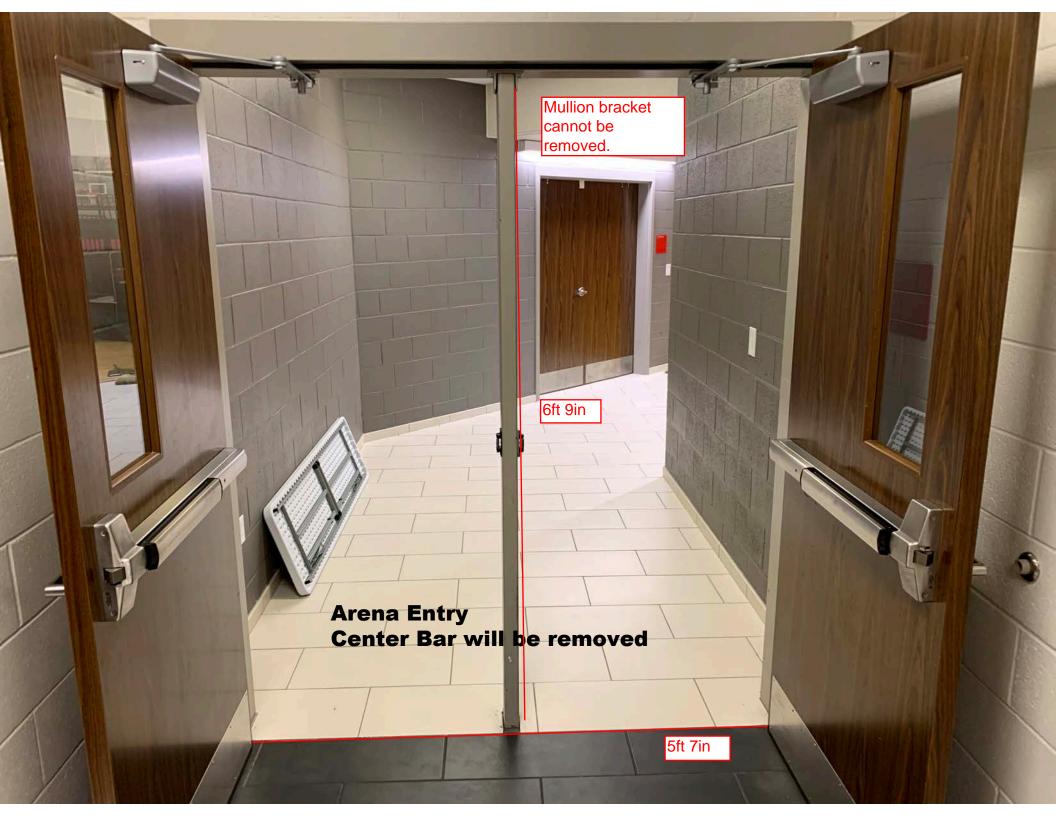

lable.

### Warm Up Area A

Auxiliary Gym

Dimensions: 55ft. X 45ft. (half is floor refold)

Approximate Ceiling Height: 40 ft

There are basketball hoops in the warm up area.

Music may be used in warm up at moderate levels to be determined per the contest administrator.

### Warm Up B

Auxiliary Gym

Dimensions: 110ft. X 90ft. Approximate Ceiling Height: 40 ft

There are basketball hoops in the warm up area.

Music may be used in warm up at moderate levels to be determined per the contest administrator.

The above information is being provided to you in order give you the most complete information we currently have on this contest. All information is subject to change either before or during the event by contest personnel based on need.



# **Building Entry Doors 1 and 2**