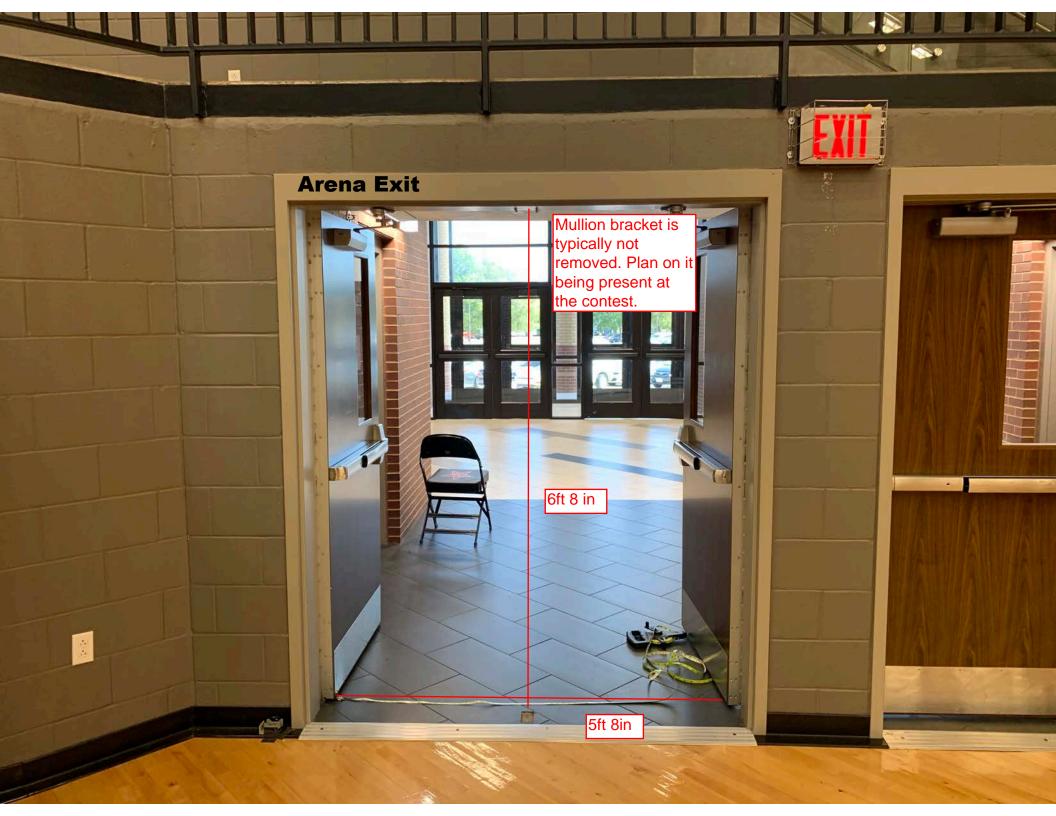

ble.

### Warm Up Area A

Auxiliary Gym

Dimensions: 55ft. X 45ft. (half is floor refold)

Approximate Ceiling Height: 40 ft

There are basketball hoops in the warm up area.

Music may be used in warm up at moderate levels to be determined per the contest administrator.

### Warm Up B

Auxiliary Gym

Dimensions: 110ft. X 90ft. Approximate Ceiling Height: 40 ft

There are basketball hoops in the warm up area.

Music may be used in warm up at moderate levels to be determined per the contest administrator.

The above information is being provided to you in order give you the most complete information we currently have on this contest. All information is subject to change either before or during the event by contest personnel based on need.



# **Building Entry Doors 1 and 2**