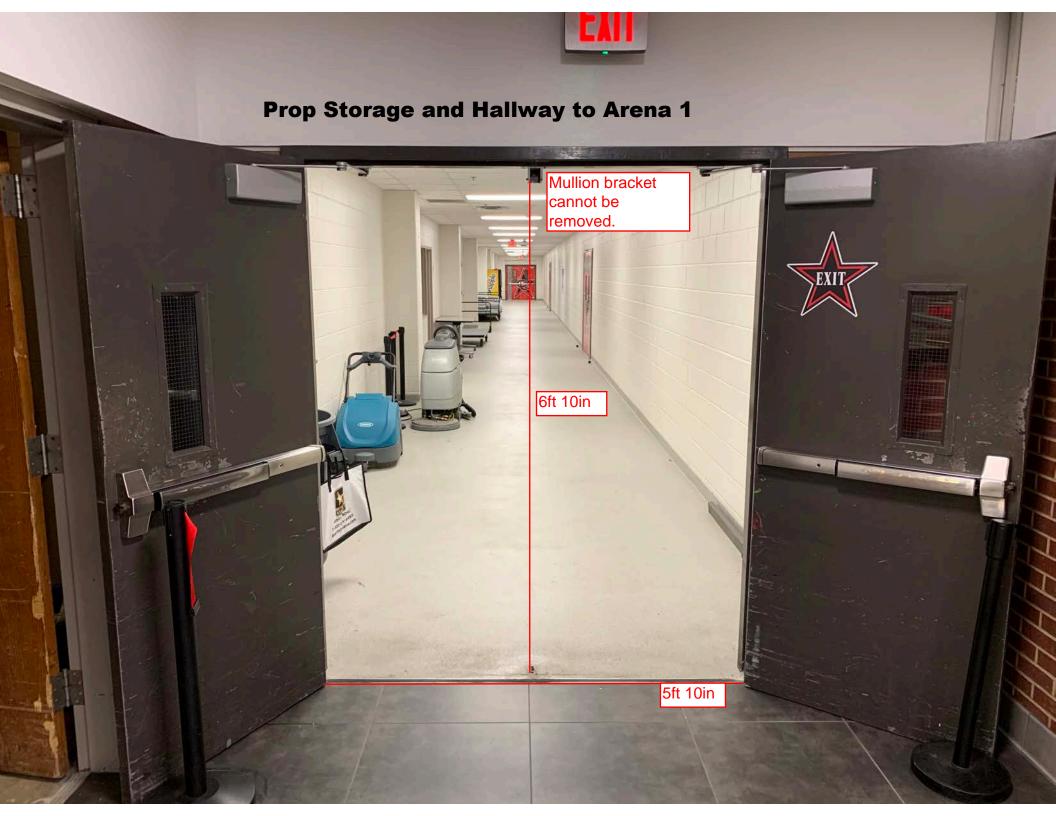

available.

### Warm Up Area A

Auxiliary Gym

Dimensions: 55ft. X 45ft. (half is floor refold)

Approximate Ceiling Height: 40 ft

There are basketball hoops in the warm up area.

Music may be used in warm up at moderate levels to be determined per the contest administrator.

### Warm Up B

Auxiliary Gym

Dimensions: 110ft. X 90ft. Approximate Ceiling Height: 40 ft

There are basketball hoops in the warm up area.

Music may be used in warm up at moderate levels to be determined per the contest administrator.

The above information is being provided to you in order give you the most complete information we currently have on this contest. All information is subject to change either before or during the event by contest personnel based on need.



# **Building Entry Doors 1 and 2**