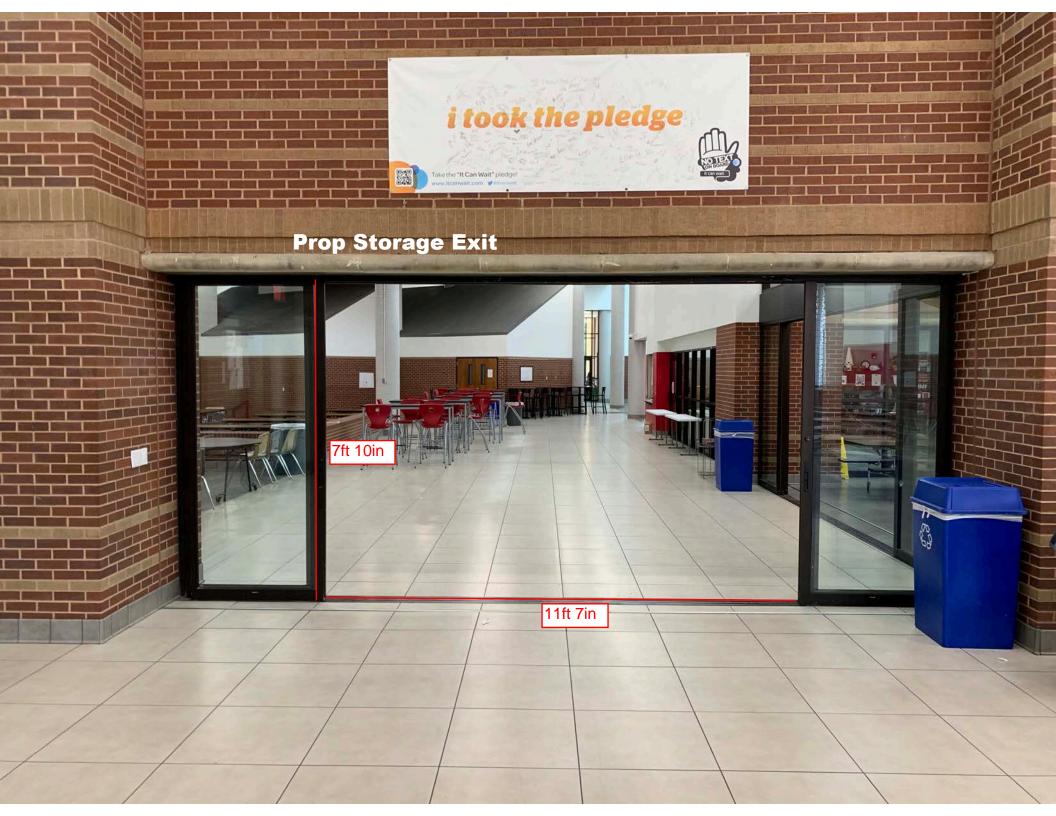

s available.

### Warm Up Area A

Auxiliary Gym

Dimensions: 55ft. X 45ft. (half is floor refold)

Approximate Ceiling Height: 40 ft

There are basketball hoops in the warm up area.

Music may be used in warm up at moderate levels to be determined per the contest administrator.

### Warm Up B

Auxiliary Gym

Dimensions: 110ft. X 90ft. Approximate Ceiling Height: 40 ft

There are basketball hoops in the warm up area.

Music may be used in warm up at moderate levels to be determined per the contest administrator.

The above information is being provided to you in order give you the most complete information we currently have on this contest. All information is subject to change either before or during the event by contest personnel based on need.



# **Building Entry Doors 1 and 2**