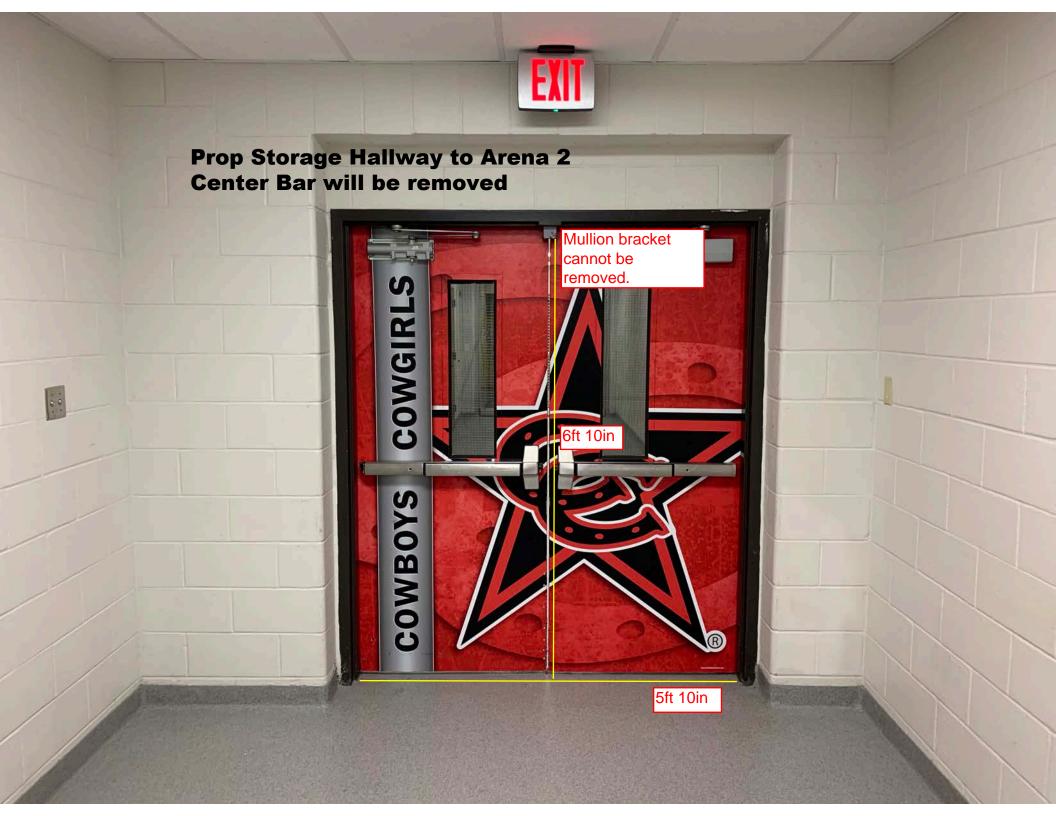

eas available.

### Warm Up Area A

Auxiliary Gym

Dimensions: 55ft. X 45ft. (half is floor refold)

Approximate Ceiling Height: 40 ft

There are basketball hoops in the warm up area.

Music may be used in warm up at moderate levels to be determined per the contest administrator.

### Warm Up B

Auxiliary Gym

Dimensions: 110ft. X 90ft. Approximate Ceiling Height: 40 ft

There are basketball hoops in the warm up area.

Music may be used in warm up at moderate levels to be determined per the contest administrator.

The above information is being provided to you in order give you the most complete information we currently have on this contest. All information is subject to change either before or during the event by contest personnel based on need.



# **Building Entry Doors 1 and 2**