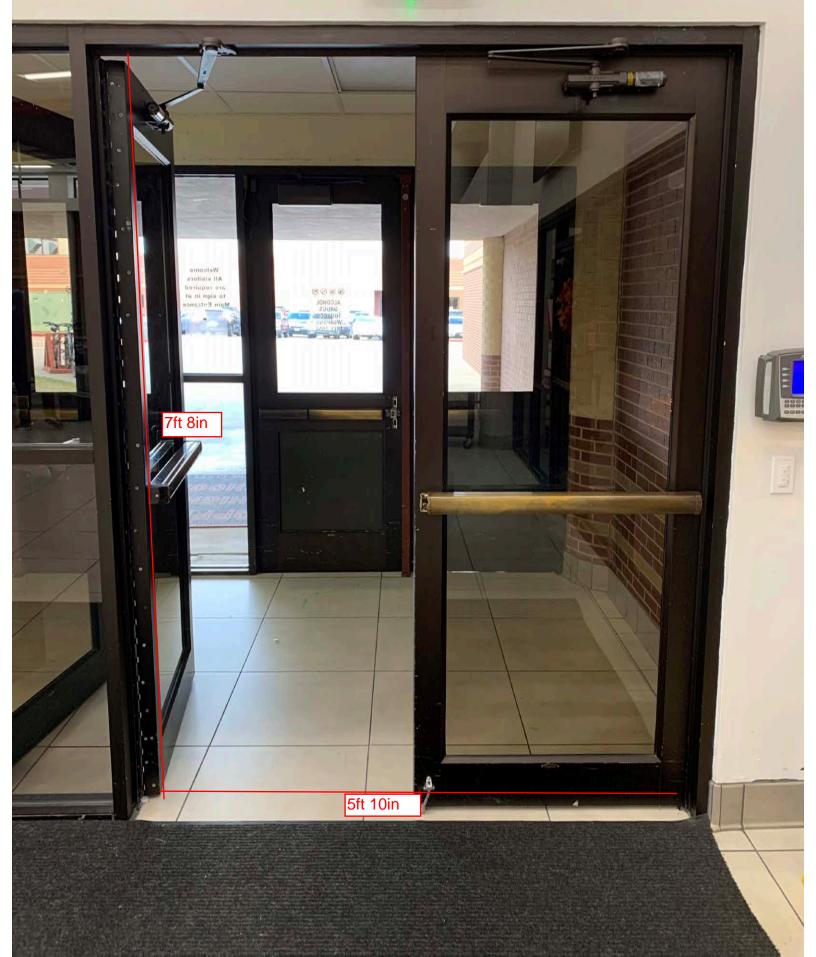

p areas available.

### Warm Up Area A

Auxiliary Gym

Dimensions: 55ft. X 45ft. (half is floor refold)

Approximate Ceiling Height: 40 ft

There are basketball hoops in the warm up area.

Music may be used in warm up at moderate levels to be determined per the contest administrator.

### Warm Up B

Auxiliary Gym

Dimensions: 110ft. X 90ft. Approximate Ceiling Height: 40 ft

There are basketball hoops in the warm up area.

Music may be used in warm up at moderate levels to be determined per the contest administrator.

The above information is being provided to you in order give you the most complete information we currently have on this contest. All information is subject to change either before or during the event by contest personnel based on need.



# **Building Entry Doors 1 and 2**