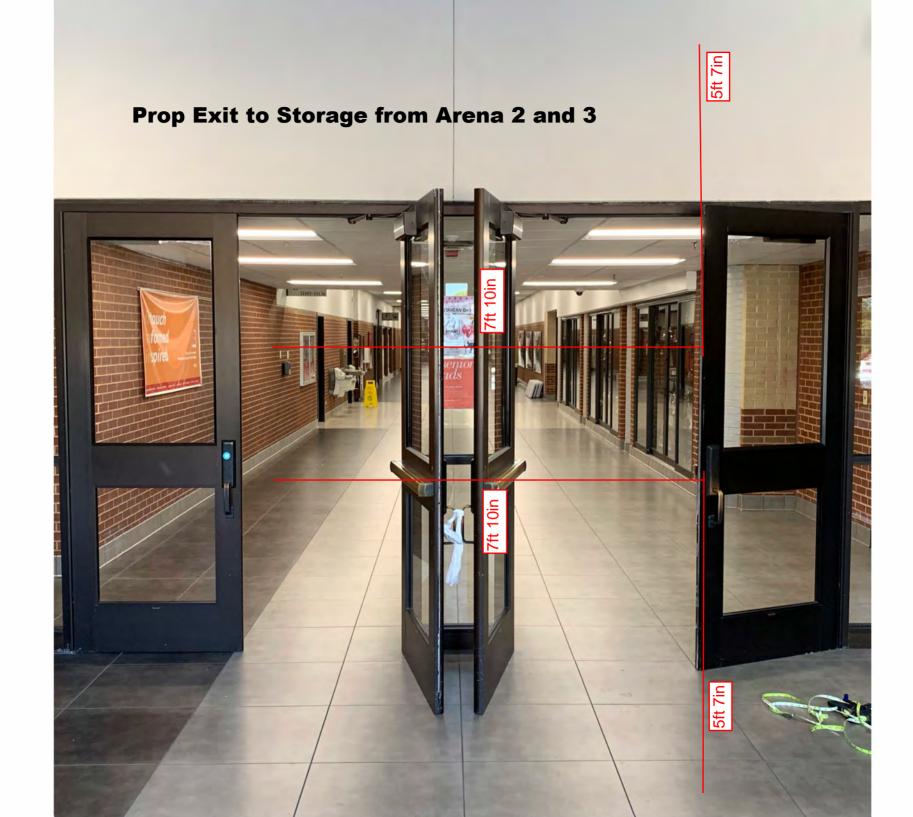

e.

### Warm Up Area A

Auxiliary Gym

Dimensions: 55ft. X 45ft. (half is floor refold)

Approximate Ceiling Height: 40 ft

There are basketball hoops in the warm up area.

Music may be used in warm up at moderate levels to be determined per the contest administrator.

### Warm Up B

Auxiliary Gym

Dimensions: 110ft. X 90ft. Approximate Ceiling Height: 40 ft

There are basketball hoops in the warm up area.

Music may be used in warm up at moderate levels to be determined per the contest administrator.

The above information is being provided to you in order give you the most complete information we currently have on this contest. All information is subject to change either before or during the event by contest personnel based on need.



# **Building Entry Doors 1 and 2**