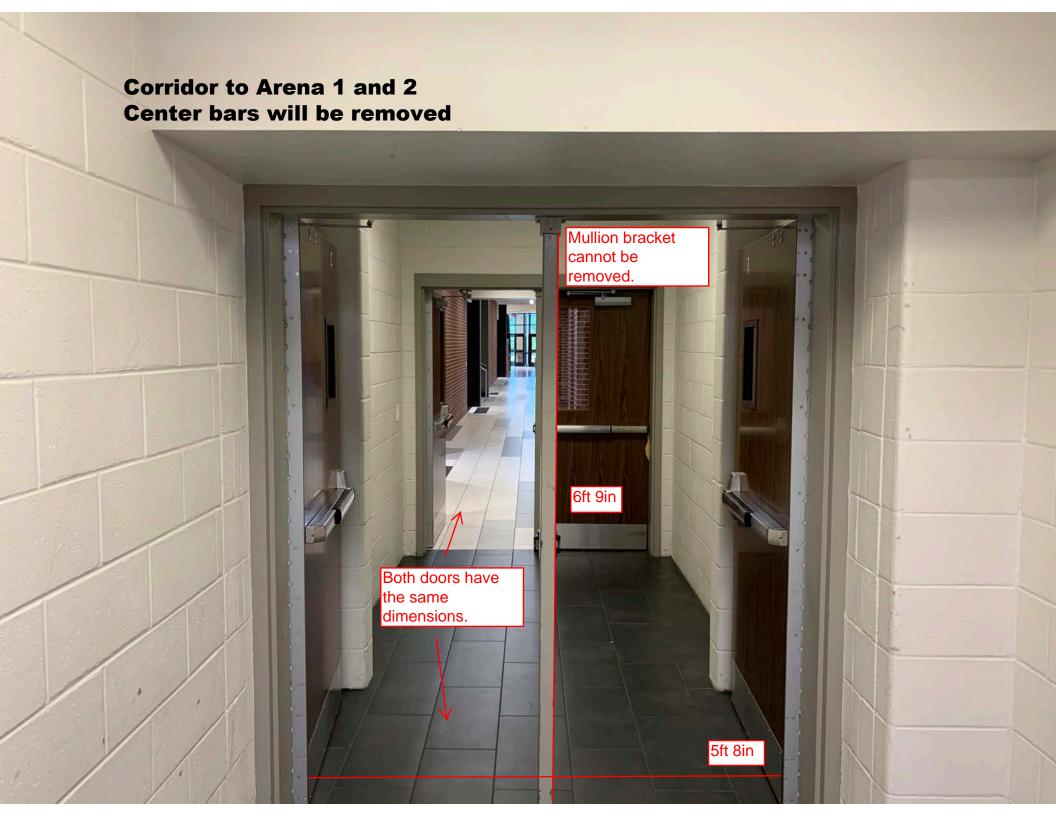

ailable.

### Warm Up Area A

Auxiliary Gym

Dimensions: 55ft. X 45ft. (half is floor refold)

Approximate Ceiling Height: 40 ft

There are basketball hoops in the warm up area.

Music may be used in warm up at moderate levels to be determined per the contest administrator.

### Warm Up B

Auxiliary Gym

Dimensions: 110ft. X 90ft. Approximate Ceiling Height: 40 ft

There are basketball hoops in the warm up area.

Music may be used in warm up at moderate levels to be determined per the contest administrator.

The above information is being provided to you in order give you the most complete information we currently have on this contest. All information is subject to change either before or during the event by contest personnel based on need.



# **Building Entry Doors 1 and 2**