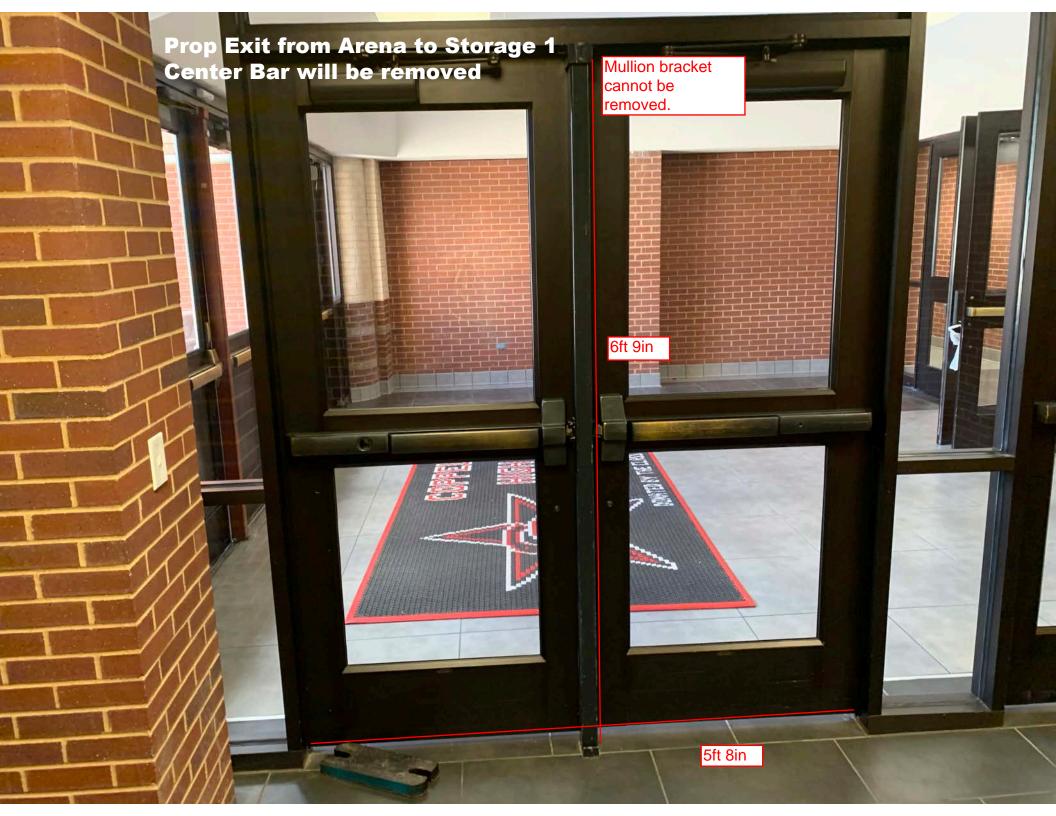

areas available.

### Warm Up Area A

Auxiliary Gym

Dimensions: 55ft. X 45ft. (half is floor refold)

Approximate Ceiling Height: 40 ft

There are basketball hoops in the warm up area.

Music may be used in warm up at moderate levels to be determined per the contest administrator.

### Warm Up B

Auxiliary Gym

Dimensions: 110ft. X 90ft. Approximate Ceiling Height: 40 ft

There are basketball hoops in the warm up area.

Music may be used in warm up at moderate levels to be determined per the contest administrator.

The above information is being provided to you in order give you the most complete information we currently have on this contest. All information is subject to change either before or during the event by contest personnel based on need.



# **Building Entry Doors 1 and 2**