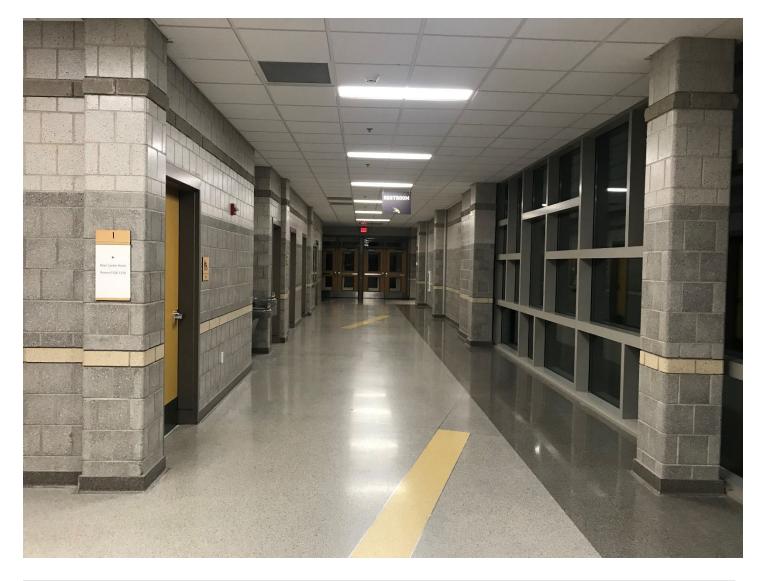

Several hallways near the competition gym will be utilized for prop storage prior to the competition.

There will be a vinyl tarp covering the entire wooden performance gym floor.

There is NO indoor space available for floor refolding. In case of inclement weather, an indoor area will be made available to the groups.

| Prop Que/Transit | Perpendicular to Prop Hall and at |       |         |        |        |
|------------------|-----------------------------------|-------|---------|--------|--------|
| Hallway          | the end                           | Width | 11'1.5" | Height | plenty |