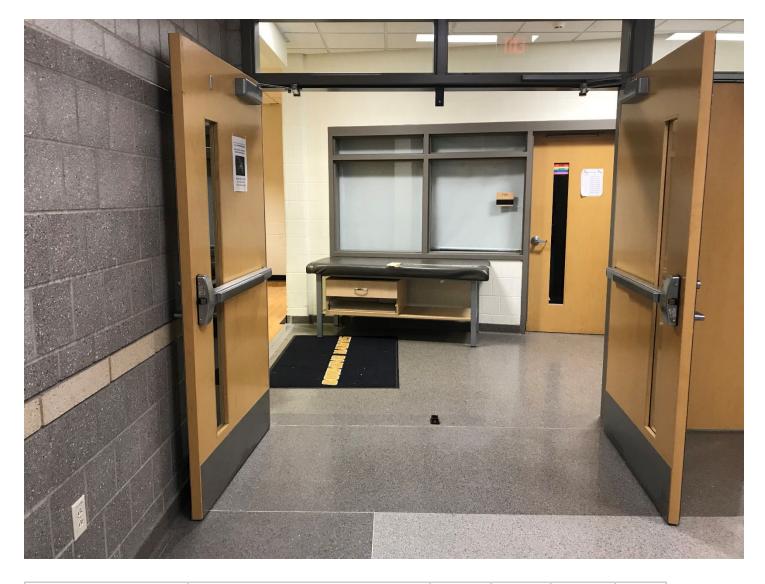

| Prop Entry to the |                 |       |        |        |      |
|-------------------|-----------------|-------|--------|--------|------|
| Gym Door          | Prop Que -> Gym | Width | 6'6.5" | Height | 6'5" |

| Performer Exit Door to Prop Que/Prop Storage Hall | Width | 6'7" | Height | 6'5" |  |
|---------------------------------------------------|-------|------|--------|------|--|
|---------------------------------------------------|-------|------|--------|------|--|