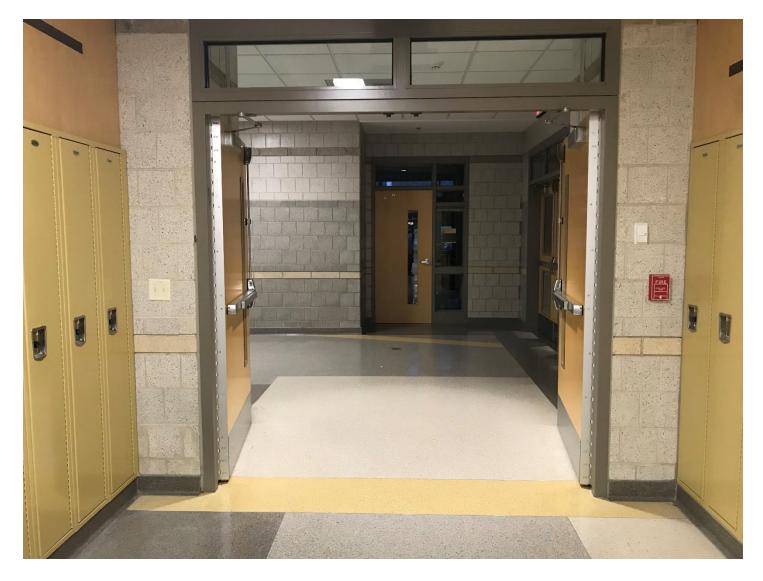

| Prop Entrance | Door | Door 27 | Width - 6'7.5" | Height - 6'7" |
|---------------|------|---------|----------------|---------------|
|---------------|------|---------|----------------|---------------|

|  |  | Prop Storage Door | Straight from Door 27 | Width | 6"8' | Height | 6'9.5" |  |
|--|--|-------------------|-----------------------|-------|------|--------|--------|--|
|--|--|-------------------|-----------------------|-------|------|--------|--------|--|

| Prop Storage/Transit | Between Prop Entrance and Perf |       |        |        |      |
|----------------------|--------------------------------|-------|--------|--------|------|
| Hallway Door         | Gym                            | Width | 6'6.5" | Height | 6'8" |

| Prop            |                           |       |       |        |        |
|-----------------|---------------------------|-------|-------|--------|--------|
| Storage/Transit | Between Prop Entrance and |       |       |        |        |
| Hallway         | Perf Gym                  | Width | 9'11" | Height | plenty |