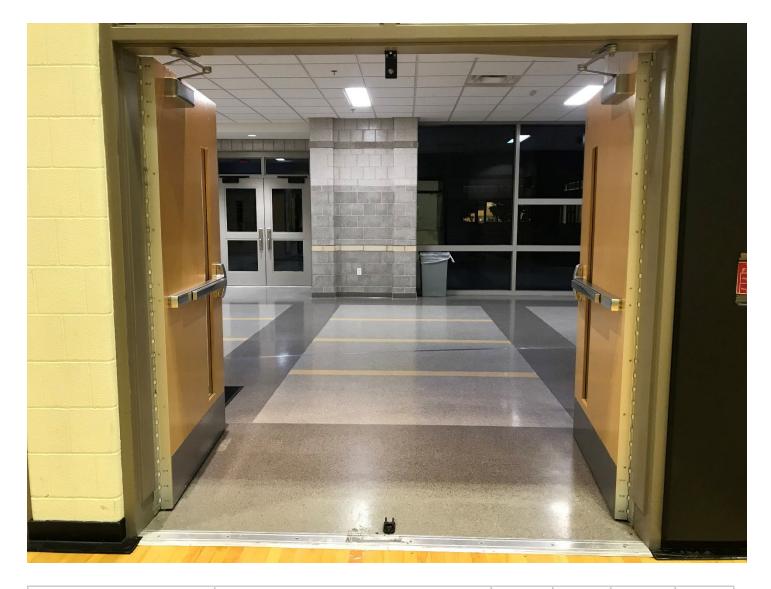

|                | Entering Different Area past |       |     |        |        |
|----------------|------------------------------|-------|-----|--------|--------|
| Prop Exit Door | Prop Entrance/Storage        | Width | 6'5 | Height | 6'8.5" |

| Prop Exit Hallway to Reload/Exit Areas | Width | 6'9.5" | Height | 7'2" |  |
|----------------------------------------|-------|--------|--------|------|--|
|----------------------------------------|-------|--------|--------|------|--|

| Door to Reload/Exit | Width | 6'7" | Height | 6'6.5" |
|---------------------|-------|------|--------|--------|
|---------------------|-------|------|--------|--------|

| Prop Exit 1 | Door #30 | Width | 5'3" | Height | 6'9" |
|-------------|----------|-------|------|--------|------|
|-------------|----------|-------|------|--------|------|