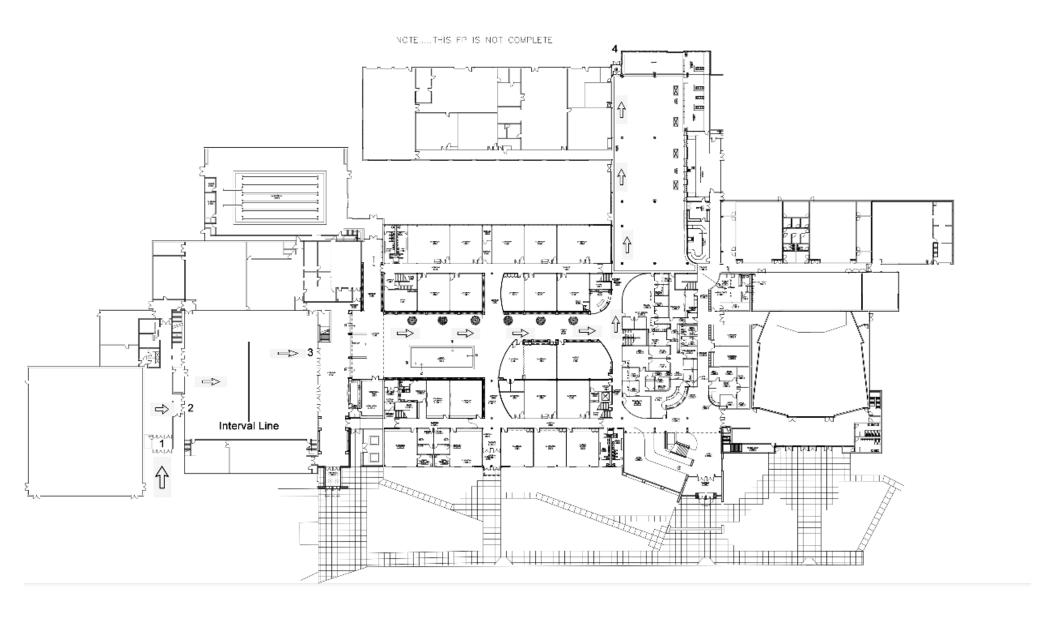

### Site:

Bellevue East High School 1401 High School Drive Bellevue, NE 68005

**Dimensions:** 98' x 70'

Front Side Bleacher Rows: 25 Seating Capacity: appx 1400

**Approximate Ceiling Height:** appx 40 ft

There are no stairs to contend with in the competition area. There are stairs between the warm up gym and performance gym.

There are raised basketball goals above the competition floor.

Color guards do not enter the competition area directly from the outdoors.

There is electrical power available at the front and back sideline.

Color guards do not exit the competition area directly to the outdoors.

There is hallway space and a wrestling room that will be utilized for prop storage prior to the competition.

There will be a black vinyl 110'x90' tarp covering the wooden performance gym floor.

There is indoor floor refolding available.

The distance from the warm up gym to the performance gym is approximately 1 minutes.

There are not separate areas for body and equipment.