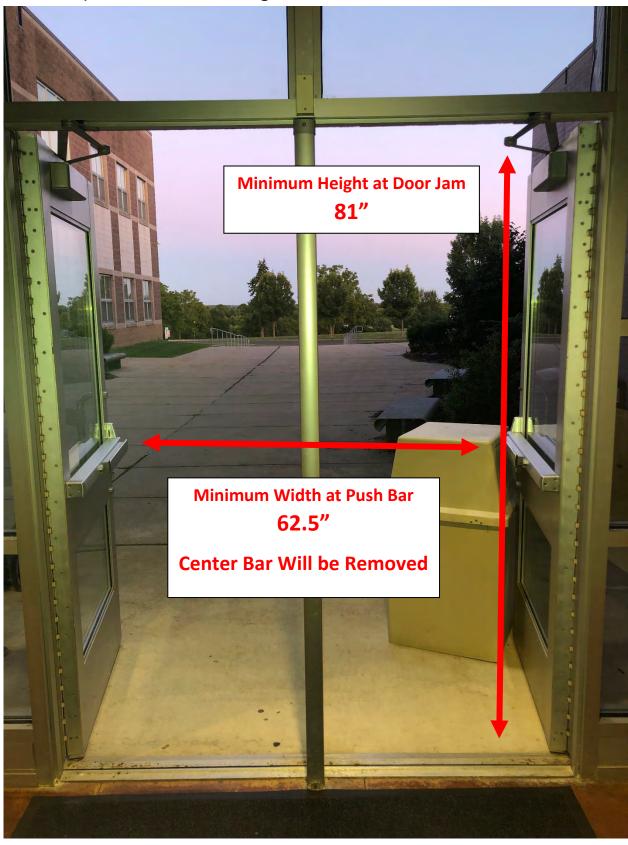

# First Prop and Floor Building Exit Doors

Final Prop and Floor Building Exit Doors