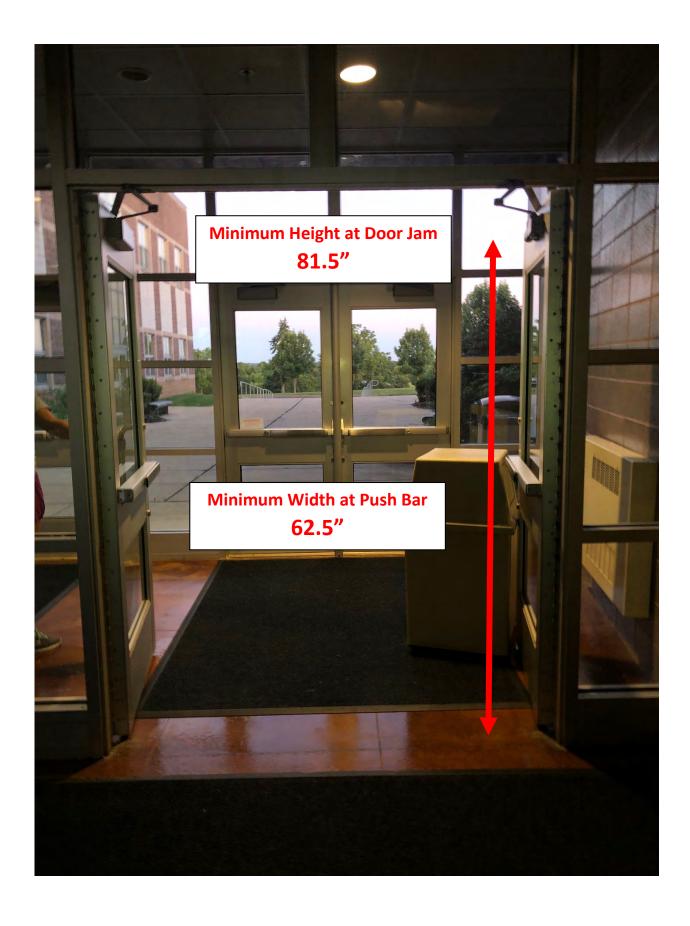

be determined per the contest administrator.

**Equipment Warm Up** 

Auxiliary Gym

Dimensions: 85ft. X 55ft.

Appx Ceiling Height: appx 30 ft.

HVAC duct work hangs at approximately 22ft.

Music may be used in equipment warm up at moderate levels to be determined per the contest

administrator.

The above information is being provided to you in order give you the most complete information we currently have on this contest. All information is subject to change either before or during the event by contest personnel based on need.





## Doorway Immediately After Prop Entry



Prop and Floor Entry to Performance Gym **Minimum Height at Door Jam 82**" Minimum Width at Push Bar **59**"

# **Prop Exit from the Gym**





Floor Exit from the Gym



# First Prop and Floor Building Exit Doors



Final Prop and Floor Building Exit Doors