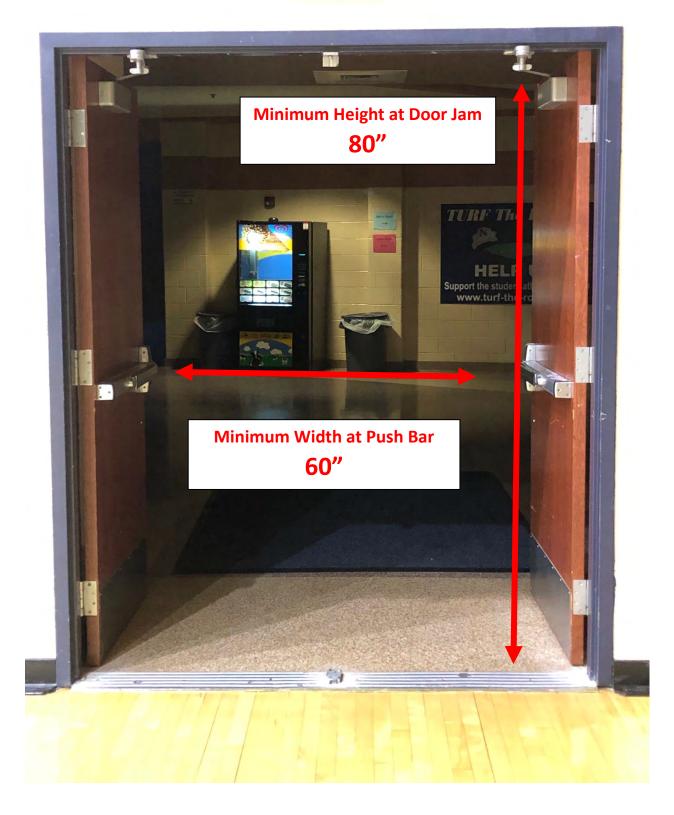

# First Prop and Floor Building Exit Doors

Final Prop and Floor Building Exit Doors