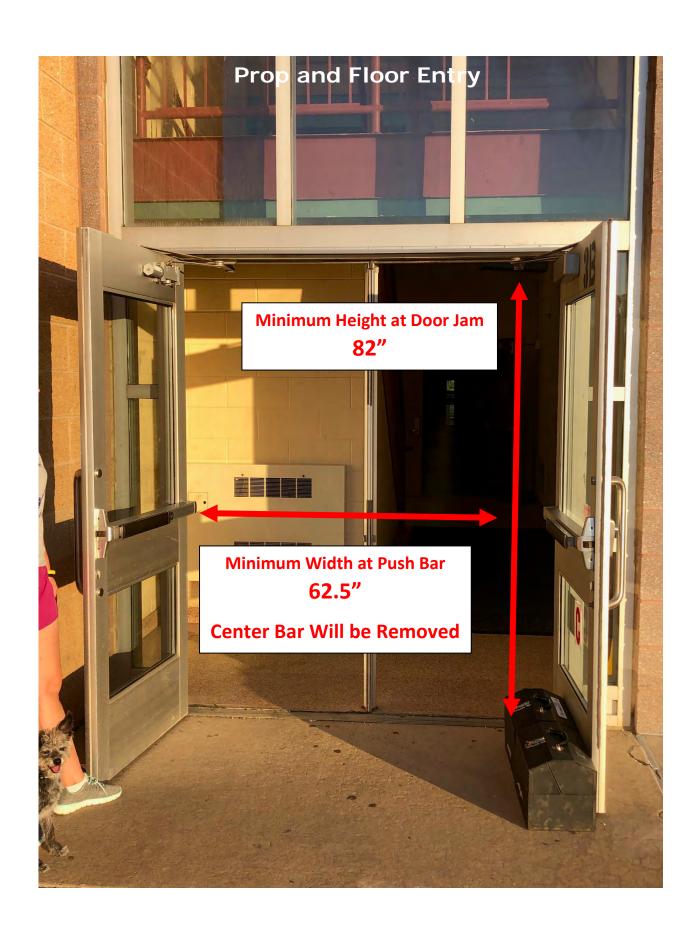

## Doorway Immediately After Prop Entry

Prop and Floor Entry to Performance Gym **Minimum Height at Door Jam 82**" Minimum Width at Push Bar **59**"