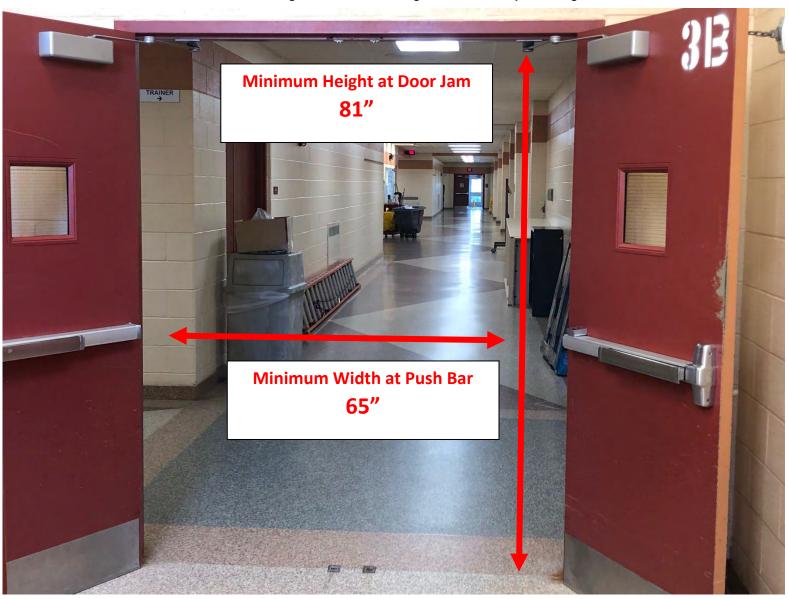

pment warm up to the performance gym is approximately 2 minutes.

#### **Body Warm Up**

Atrium Area

Dimensions: 70ft. X 29ft. Limited obstructions in the area

Music may be used in body warm up at moderate levels to be determined per the contest administrator.

**Equipment Warm Up** 

Auxiliary Gym

Dimensions: 85ft. X 55ft.

Appx Ceiling Height: appx 30 ft.

HVAC duct work hangs at approximately 22ft.

Music may be used in equipment warm up at moderate levels to be determined per the contest

administrator.

The above information is being provided to you in order give you the most complete information we currently have on this contest. All information is subject to change either before or during the event by contest personnel based on need.





## Doorway Immediately After Prop Entry



Prop and Floor Entry to Performance Gym **Minimum Height at Door Jam 82**" Minimum Width at Push Bar **59**"

# **Prop Exit from the Gym**





Floor Exit from the Gym



# First Prop and Floor Building Exit Doors



Final Prop and Floor Building Exit Doors