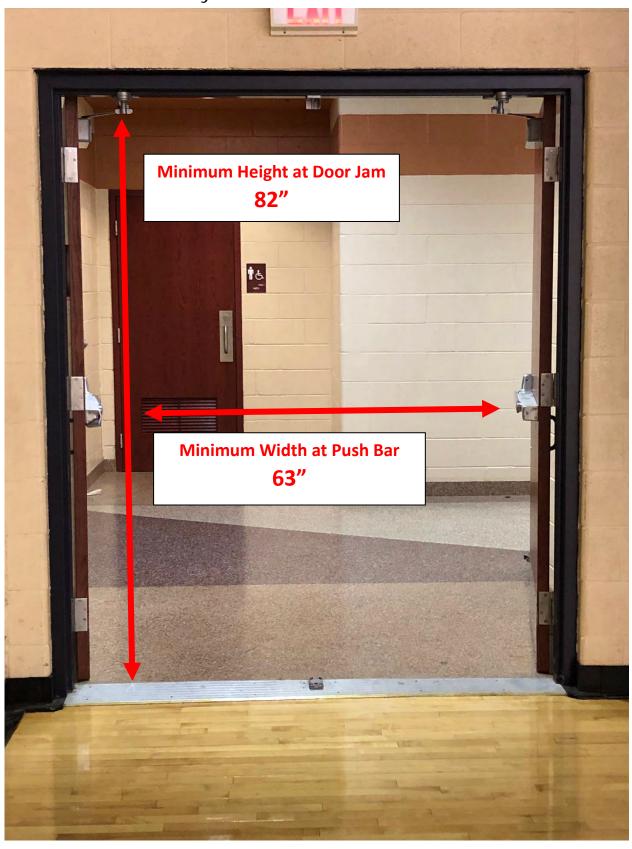

## Doorway Immediately After Prop Entry

Prop and Floor Entry to Performance Gym **Minimum Height at Door Jam 82**" Minimum Width at Push Bar **59**"