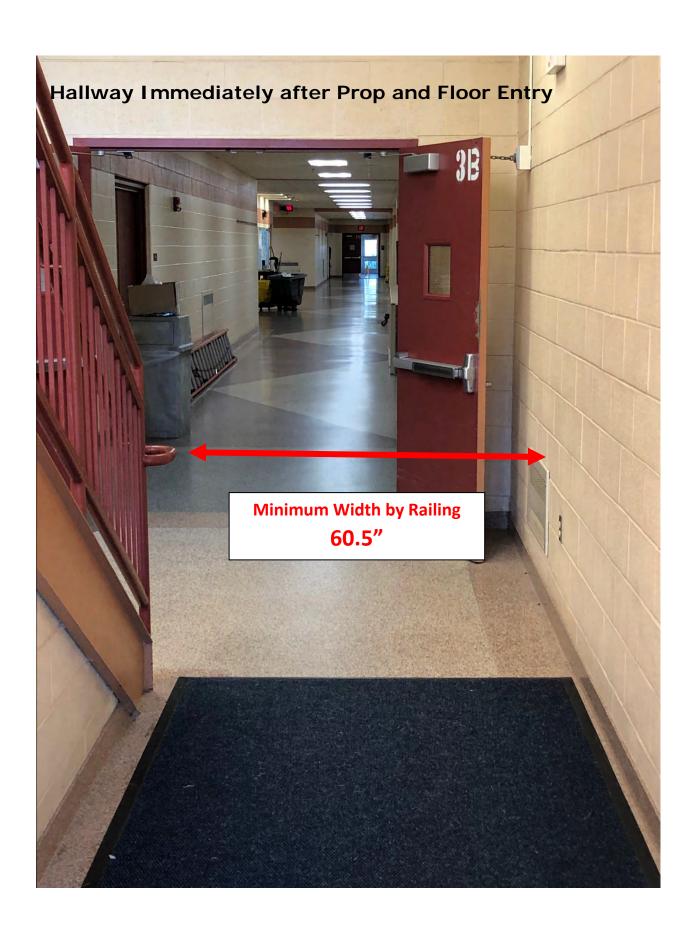

## Doorway Immediately After Prop Entry

Prop and Floor Entry to Performance Gym **Minimum Height at Door Jam 82**" Minimum Width at Push Bar **59**"