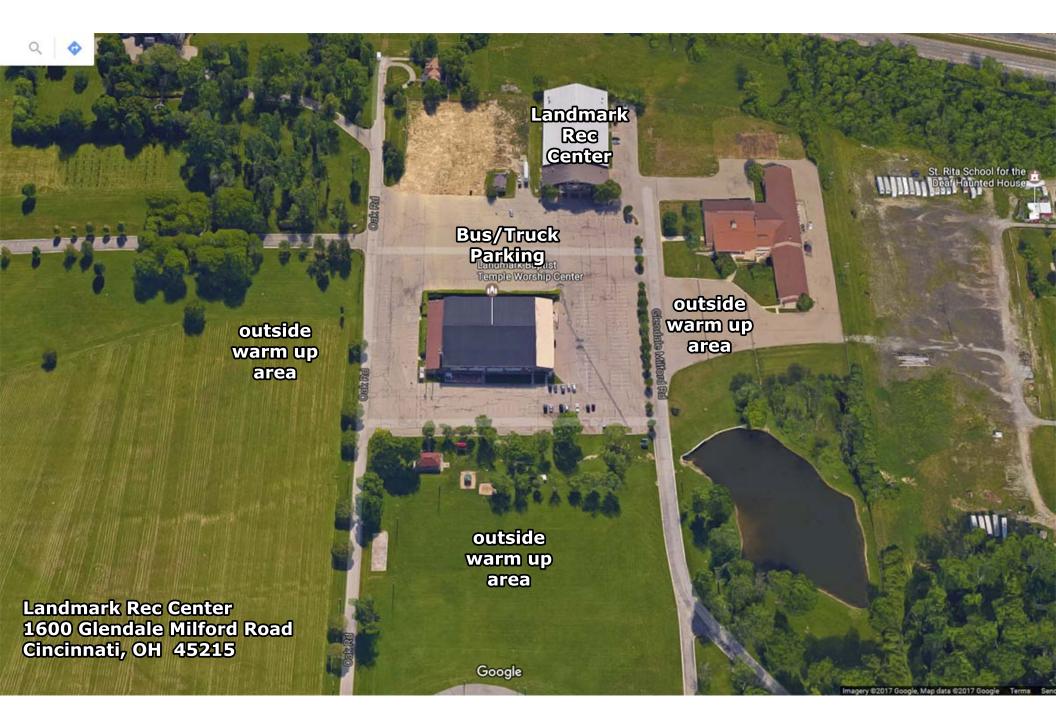

## Landmark Rec Center 1600 Glendale Milford Road Cincinnati, OH 45215

- Groups may arrive **no more than 1 hour prior** to their scheduled practice start time. If group is the first one in the building, the building will be open 10-15 minutes prior to your start time. Start times for this practice venue are no earlier than 6 am.
- All vehicles may park in the parking lot in front of the building. (see map below)
- Prior to the groups' scheduled practice start time, groups may use interior space to do the following:
  - o Use the restroom
  - o Load in their equipment to wait for their available practice space
  - Stretch in the back gym, this space must be shared by all.
- Prior to the groups' scheduled practice start time, groups may use exterior space of the building to do the following:
  - o Unload
  - o Stretch
  - o Spin Equipment
  - o Eat a meal
  - o Drum (after 9 am, no later than 5 pm)
  - o Play Music
- After the group's practice time has concluded, groups may use the facility restrooms to prepare for their performance. *(Please remember to clean up after yourselves.)*
- After to the groups' scheduled practice end time, groups may use **exterior space** of the building to do the following:
  - o Stretch
  - o Spin Equipment
  - o Eat a meal
  - o Drum (after 9 am, no later than 5 pm)
  - o Play Music
  - o Prepare for performance
- The basketball goals in this facility are stationary. Please work around them.
- Food and drink may be brought into this facility.
- The owner of the facility has said that you may drum and play music outside as they have never had any issues before. Please respect any law enforcement if they ask you to stop playing outside at any time.