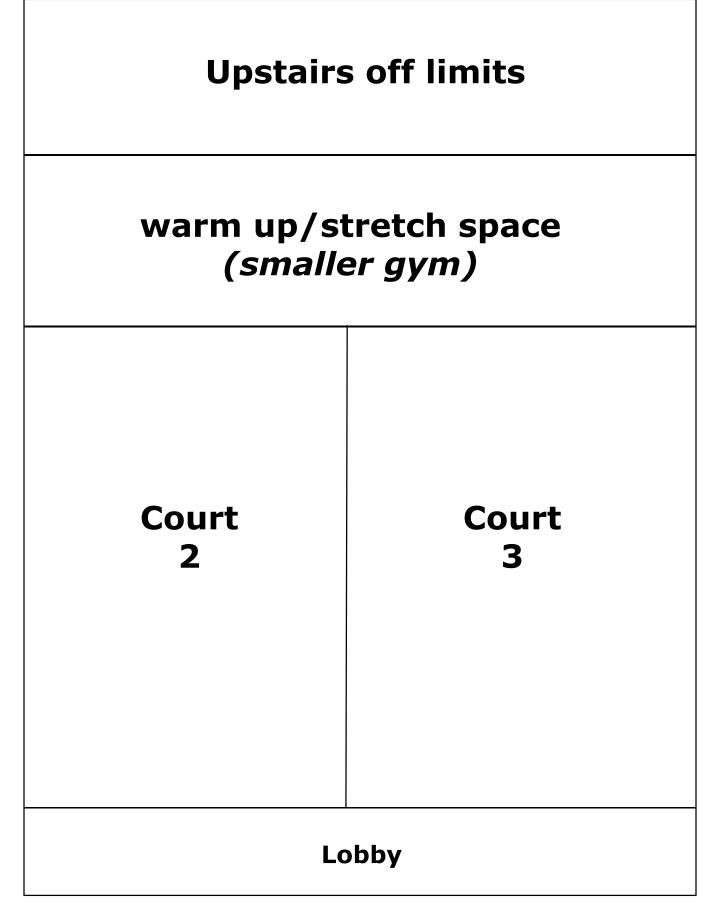

## Landmark Rec Center 1600 Glendale Milford Road Cincinnati, OH 45215

CG-Shared space (2 groups) Perc-single (1 group only)