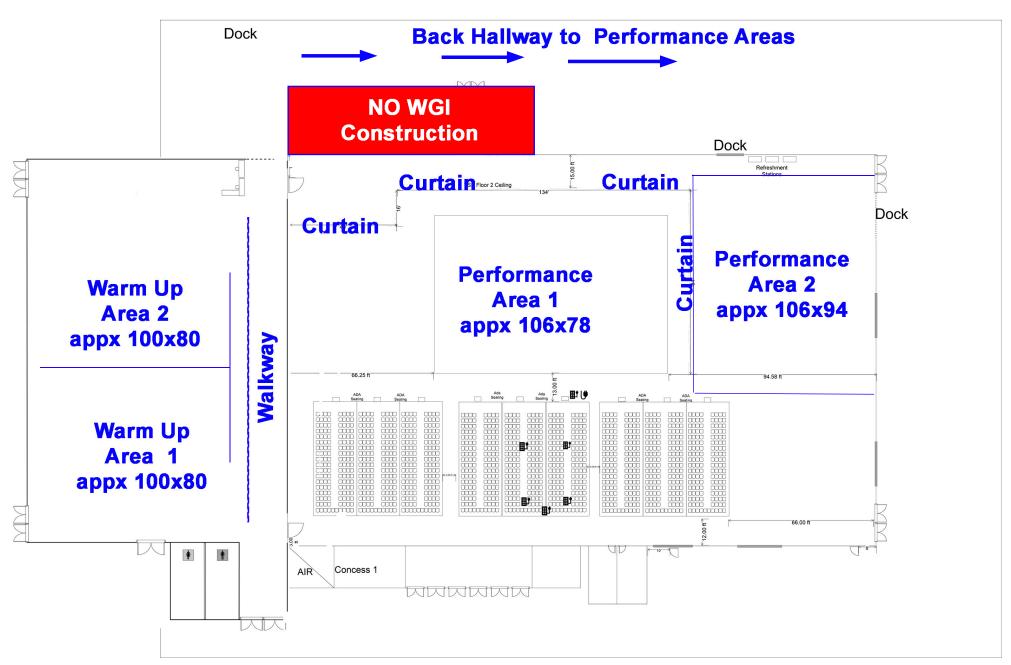

|
| Stairs to contend with in any part of the facility:                                           |
| Exit Door Dimensions:                                                                         |
| Center Bar in exit door: YES NO N/A Removable Center Bar: YES NO                              |
| Comments:                                                                                     |
|                                                                                               |
|                                                                                               |
|                                                                                               |
|                                                                                               |





Dayton Convention Center WGI Practice Spaces