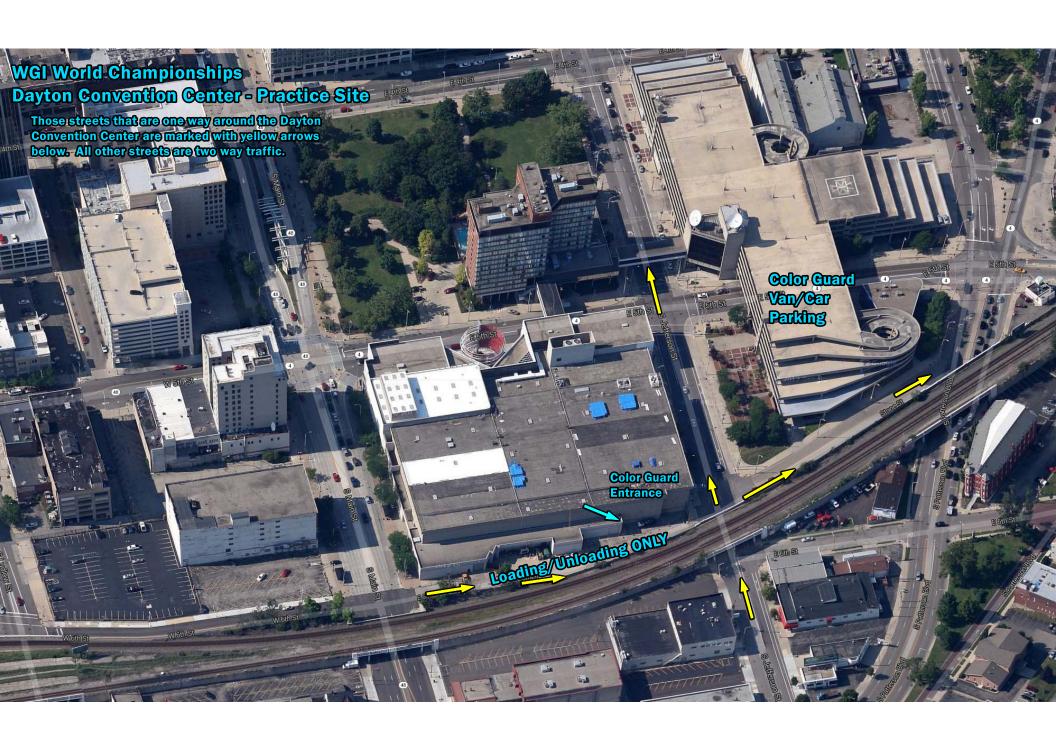

## Dayton Convention Center 22 East Fifth Street Dayton, OH 45402

- Groups may arrive **no more than 30 minutes prior** to their scheduled practice start time. If group is the first one in the building, the building will be open 10-15 minutes prior to your start time. Start times for this practice venue are no earlier than 6 am.
- Cars may all park in the parking garage adjacent to the venue.
  - o All other vehicles must return to UD Arena to park.
- Prior to the groups' scheduled practice start time, groups may use interior space to do the following:
  - Use the restroom
  - o Load in their equipment to wait for their available practice space
  - Stretch in the hallways as long as they are not blocking pathways
- Prior to the groups' scheduled practice start time, groups may use exterior space of the building to do the following:
  - Unload
  - Stretch
- After the group's practice time has concluded, groups may use the facility restrooms to prepare for their performance. (Please remember to clean up after yourselves.)
- There will be light concessions available during championship practice.
- If your group is interested in feeding your students before or after practice DCC has a small teams menu that is both convenient and reasonable. If you wish to have catering, please email <a href="mailto:lyera@wgi.org">lyera@wgi.org</a> immediately upon assignment of DCC.
- Absolutely NO outside food and/or drink may be brought into this facility.