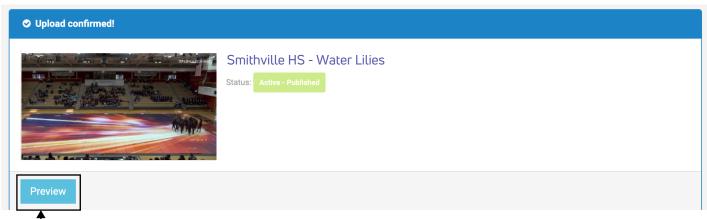

# 4. UPLOAD COMPLETE

This preview link will *not* work. Look for a confirmation email in your inbox for a preview link. Be sure to double check your junk or spam folder