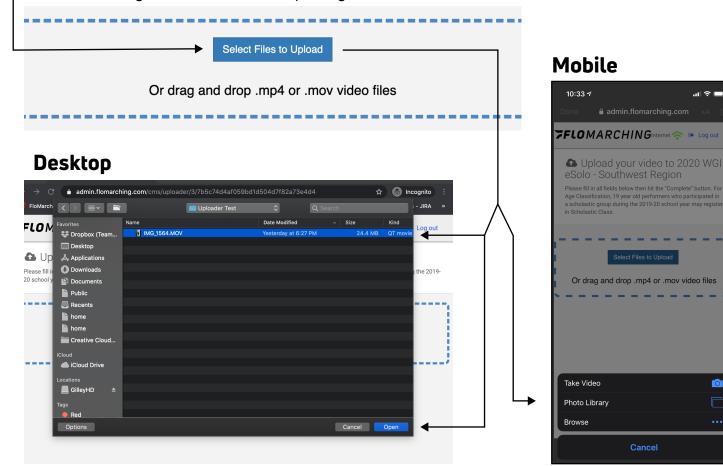

## 2. SELECT THE VIDEO YOU WISH TO UPLOAD

Scroll and find the blue Select Files to Upload button or use the "drag and drop" feature to upload the video you wish to submit.

You can use your mobile device to upload your video as well.