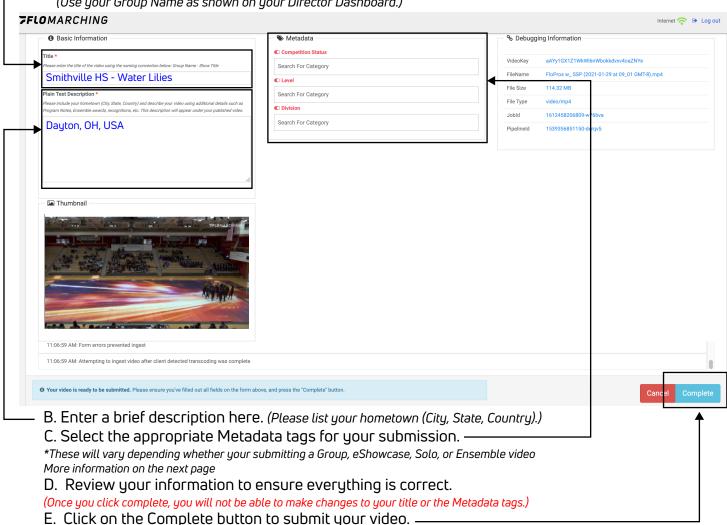

# 3. FILL OUT YOUR INFORMATION

\_\_ A. Please enter the Title of the video using this naming convention: Group Name - Show Title (Use your Group Name as shown on your Director Dashboard.)