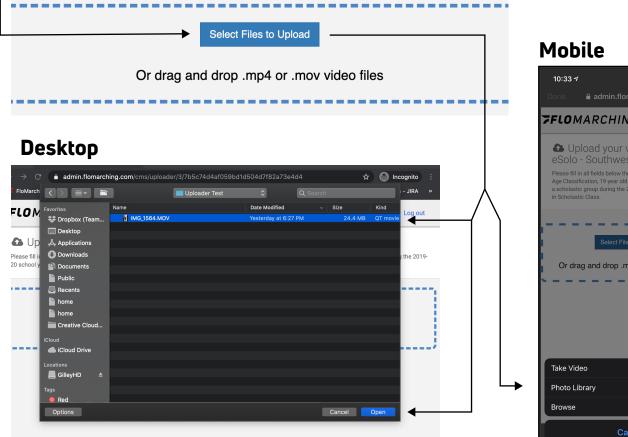

#### 1. LOGIN TO YOUR FLOMARCHING ACCOUNT

A. Login to your FloMarching account.

- If you have not created a FloMarching Account, CLICK HERE

B. Use the link provided in your email from WGI or check your event web page to access the Virtual Uploader during your upload window.

#### 2. SELECT THE VIDEO YOU WISH TO UPLOAD

Scroll and find the blue *Select Files to Upload* button or use the "drag and drop" feature to upload the video you wish to submit.

You can use your mobile device to upload your video as well.