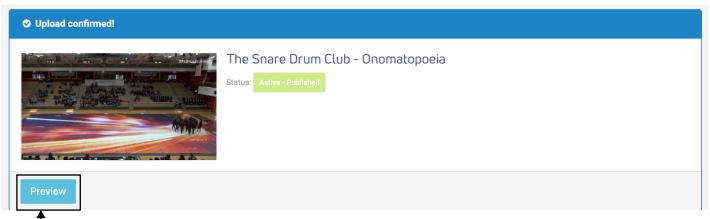

## 4. UPLOAD COMPLETE

This preview link will *not* work. Look for a confirmation email in your inbox for a preview link. Be sure to double check your junk or spam folder