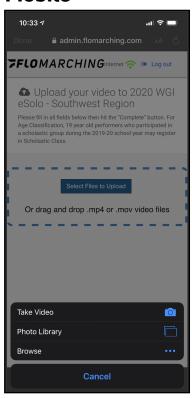

#### 2. SELECT THE VIDEO YOU WISH TO UPLOAD

Scroll and find the blue *Select Files to Upload* button or use the "drag and drop" feature to upload the video you wish to submit.

You can use your mobile device to upload your video as well.