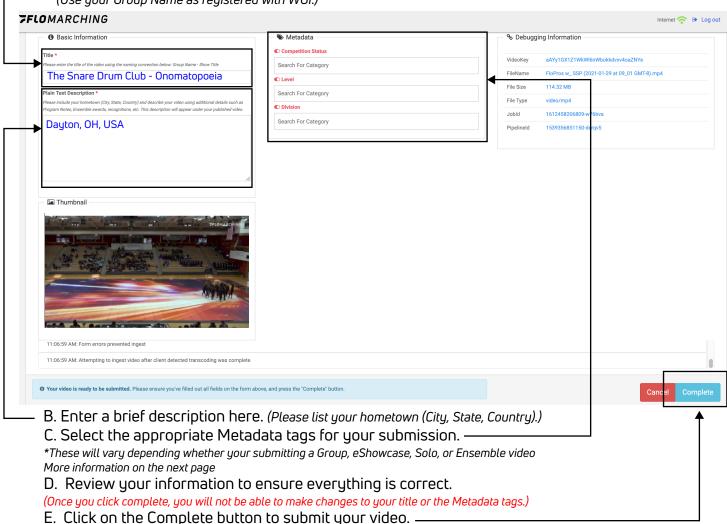

#### 3. FILL OUT YOUR INFORMATION

\_ A. Please enter the Title of the video using this naming convention: Group Name - Show Title (Use your Group Name as registered with WGI.)

### METADATA/TAGGING INFORMATION

#### **SMALL ENSEMBLE VIDEOS**

**Age Classification:** Choose from either "13 and under", "14-18", or "19 and up" (ignore all other options)

**Ensemble Categories:** Select the appropriate category for your group. Please be sure to select the same category you selected when you submitted your registration with WGI. **Division:** Choose either Color Guard or Music

(ignore all other options)

| ◆ Metadata          |  |
|---------------------|--|
| Age Classification  |  |
| Search For Category |  |
| Ensemble Categories |  |
| Search For Category |  |
| Division            |  |
| Search For Category |  |
|                     |  |