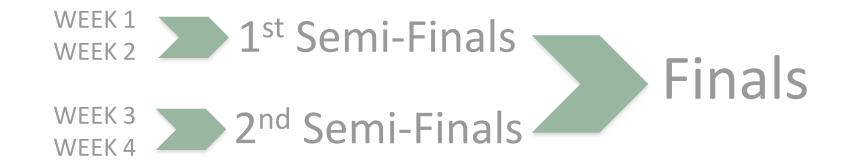

## To progress from Regionals to Semi-Finals:

- All Groups Achieving a Superior Rating Value of 9 or less will automatically progress to "Semi-Finals"
  - The Next rating value (10,11,12,13....) is added until we reach
    Class Percentage of Entries or Target Maximum allowed to
    progress.
- Once the percentage or target max is reached, all units in that Rating Value will be included into the "Semi-Finals"

## During Semi-Finals Events...

...Standards for Superior Ratings will be raised to mirror historic thresholds for Finals Progression.