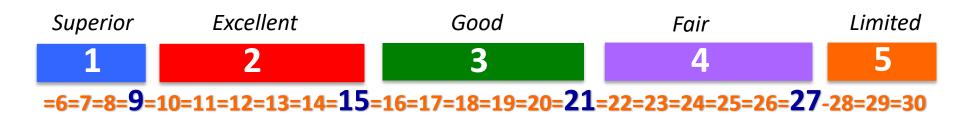

Ratings will be added to create a total...

$$1+1+2+2+2+1=9$$

**9** is the Rating Value

```
=6
             =7
             =8
1 1 1 2 2 2 =9
1 1 2 2 2 2 = 10
1 2 2 2 2 2 = 11
2 2 2 2 2 2 = 12
2 2 2 2 2 3 = 13
2 2 2 2 3 3 = 14
2 2 2 3 3 3 = 15
2 3 3 3 3 3 = 17
3 3 3 3 3 4 = 19
3 3 3 4 4 4 = 21
   4 4 4 4 = 23
     4 4 4 = 24
   4 4 4 5 = 25
     455 = 26
    4 5 5 5 = 27
          5 = 28
     5 5 5 = 29
5 5 5 5 5 5 = 30
```

## 6-9 = Superior Rating

10-15 = Excellent
Rating

16-21 = Good Rating

22-27 = Fair Rating

28-30 = Limited Rating