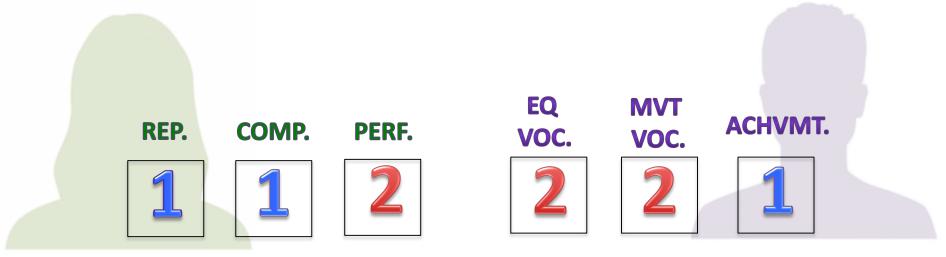

## Each Judge is asked to

rate 3 aspects of the performance.

### **SKILLS**

### **PROGRAM**

Rating these aspects

1-Superior

2-Excellent

3-Good

4-Fair

5 Limited

MOVEMENT VOCABULARY

**EQUIPMENT** 

**VOCABULARY** 

**ACHIEVEMENT** 

**COMPOSITION** 

**PERFORMANCE** 

STYLISTIC DIVERSITY IS TO BE ENCOURAGED WITH ALL STYLISTIC CHOICES GIVEN EQUAL POTENTIAL FOR SUCCESS.

The points below are derived from the concepts of IA Equipment and IA Movement as described in the 2020 WGI Adjudication Manual. "Achievements" considers both EQ and MVT.

STYLISTIC DIVERSITY IS TO BE ENCOURAGED WITH ALL STYLISTIC CHOICES GIVEN EQUAL POTENTIAL FOR SUCCESS.

The points below are derived from the concepts of GE and DA as described in the 2020 WGI Adjudication Manual. "Performance" considers the contribution of the performers in both GE and DA.