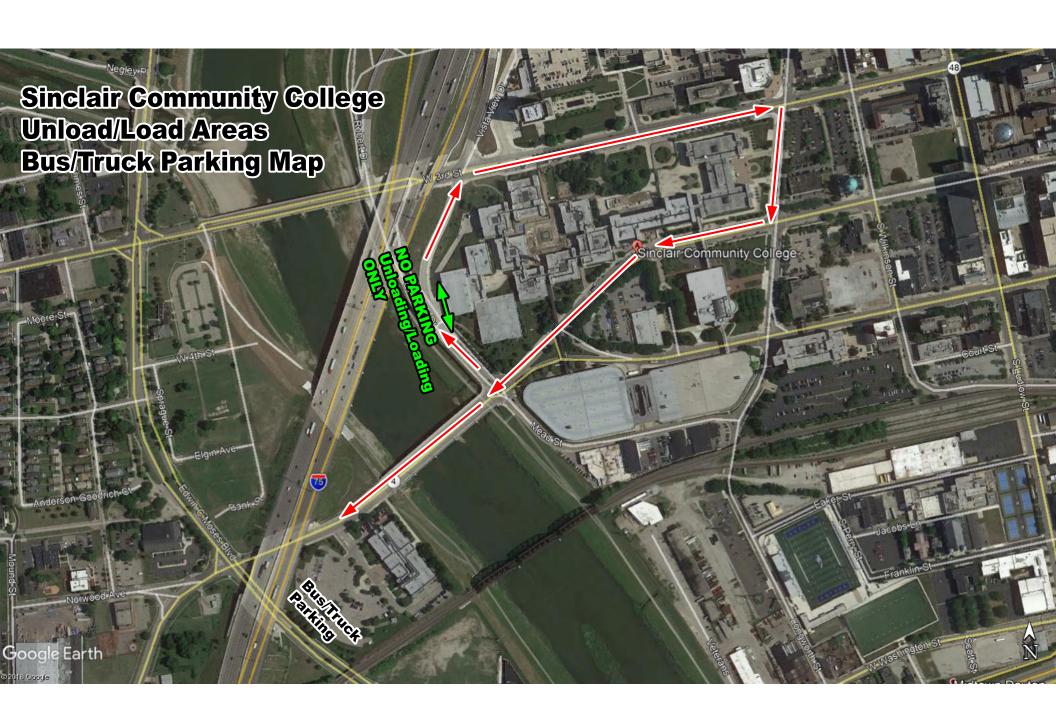

## University address – 444 West 3<sup>rd</sup> Street, Dayton Main Gym and Fieldhouse Venues are located off of S. Robert Drive

- Groups may arrive **no more than 30 minutes prior** to their scheduled practice start time. If group is the first one in the building, the building will be open 5-10 minutes prior to your start time. Start times for this practice venue are no earlier than 6 am.
- Please see maps for parking details. No vehicles may be left in the unloading/loading area near the venue.
  - Cars/Vans may park in the free parking garage across the street or may park on the street at metered parking.
  - o Buses/Box Trucks must park in lot M, toward the back of the lot.
  - Semi-Trailers will need to go to UD to park for the duration of your group's practice time.
- Prior to the groups' scheduled practice start time, groups may use **interior space** to do the following:
  - Use the restroom
  - o Load in their equipment to wait for their available practice space
  - Stretch in the hallways as long as they are not blocking pathways
- Prior to the groups' scheduled practice start time, groups may use **exterior space** of the building to do the following:
  - Unload
  - Stretch
  - Spin Equipment
  - o Eat a meal
- After the group's practice time has concluded, groups may use the facility restrooms to prepare for their performance. (Please remember to clean up after yourselves.)
- Please pay special attention to the maps in this packet. Entrance into the facility is very specific.