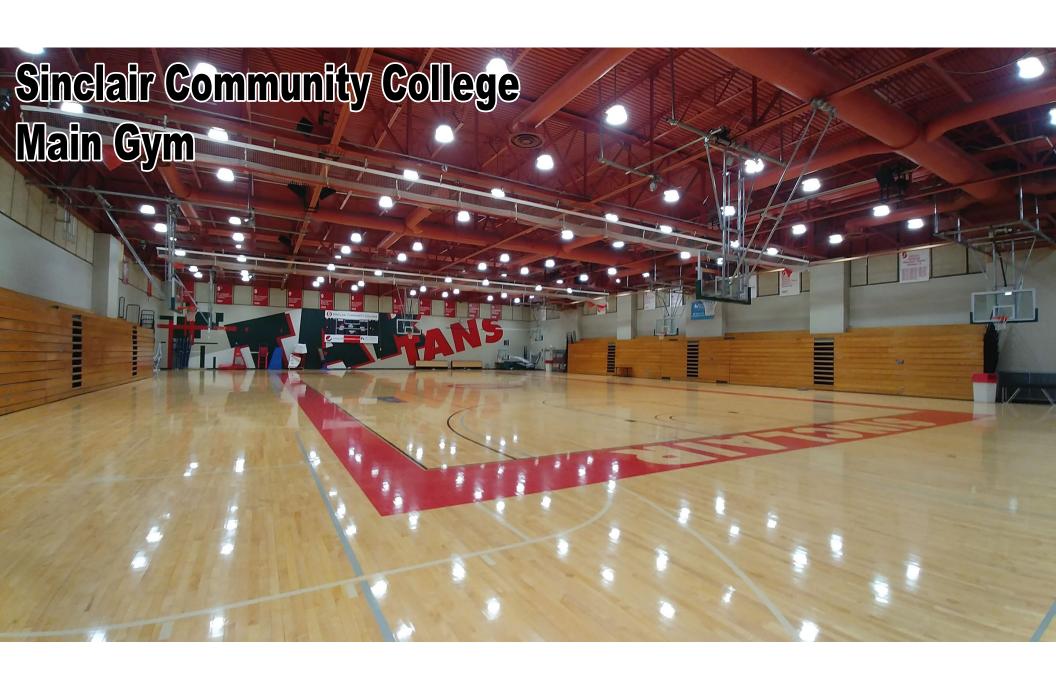

## University address – 444 West 3<sup>rd</sup> Street, Dayton Main Gym and Fieldhouse Venues are located off of S. Robert Drive

- Groups may arrive **no more than 30 minutes prior** to their scheduled practice start time. If group is the first one in the building, the building will be open 5-10 minutes prior to your start time. Start times for this practice venue are no earlier than 6 am.
- Please see maps for parking details. No vehicles may be left in the unloading/loading area near the venue.
  - Cars/Vans may park in the free parking garage across the street or may park on the street at metered parking.
  - o Buses/Box Trucks must park in lot M, toward the back of the lot.
  - Semi-Trailers will need to go to UD to park for the duration of your group's practice time.
- Prior to the groups' scheduled practice start time, groups may use **interior space** to do the following:
  - Use the restroom
  - o Load in their equipment to wait for their available practice space
  - Stretch in the hallways as long as they are not blocking pathways
- Prior to the groups' scheduled practice start time, groups may use **exterior space** of the building to do the following:
  - Unload
  - Stretch
  - Spin Equipment
  - o Eat a meal
- After the group's practice time has concluded, groups may use the facility restrooms to prepare for their performance. (Please remember to clean up after yourselves.)
- Please pay special attention to the maps in this packet. Entrance into the facility is very specific.