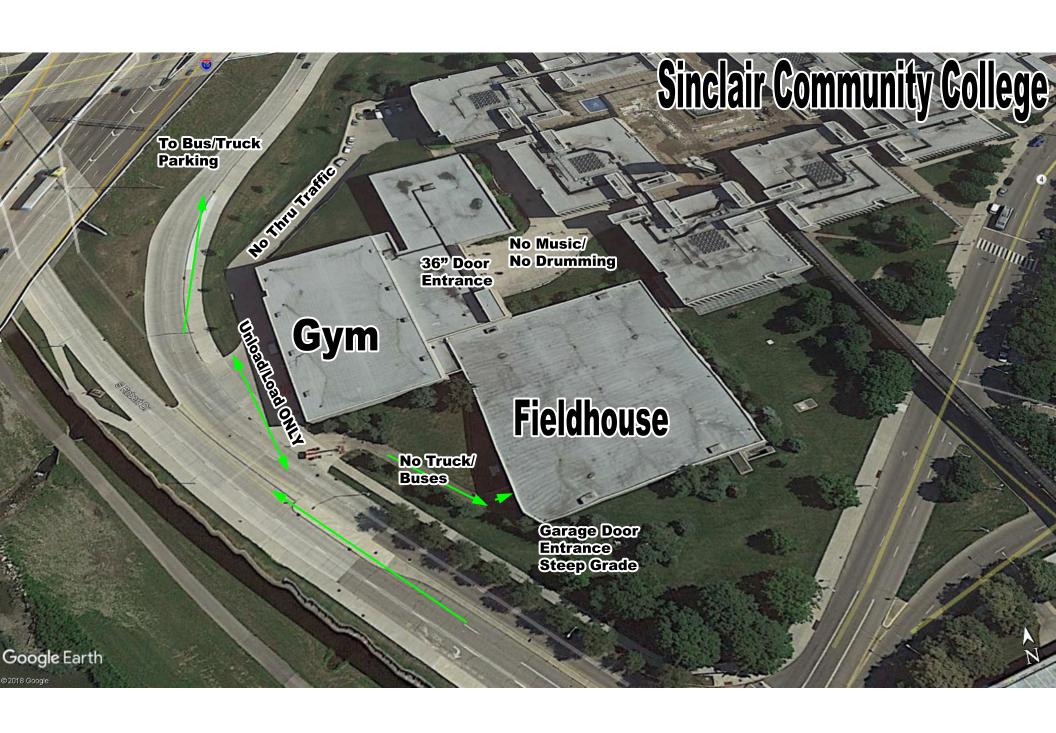

## University address – 444 West 3<sup>rd</sup> Street, Dayton Main Gym and Fieldhouse Venues are located off of S. Robert Drive

- Groups may arrive **no more than 30 minutes prior** to their scheduled practice start time. If group is the first one in the building, the building will be open 5-10 minutes prior to your start time. Start times for this practice venue are no earlier than 6 am.
- Please see maps for parking details. No vehicles may be left in the unloading/loading area near the venue.
  - Cars/Vans may park in the free parking garage across the street or may park on the street at metered parking.
  - o Buses/Box Trucks must park in lot M, toward the back of the lot.
  - Semi-Trailers will need to go to UD to park for the duration of your group's practice time.
- Prior to the groups' scheduled practice start time, groups may use **interior space** to do the following:
  - Use the restroom
  - o Load in their equipment to wait for their available practice space
  - Stretch in the hallways as long as they are not blocking pathways
- Prior to the groups' scheduled practice start time, groups may use **exterior space** of the building to do the following:
  - Unload
  - Stretch
  - Spin Equipment
  - o Eat a meal
- After the group's practice time has concluded, groups may use the facility restrooms to prepare for their performance. (Please remember to clean up after yourselves.)
- Please pay special attention to the maps in this packet. Entrance into the facility is very specific.