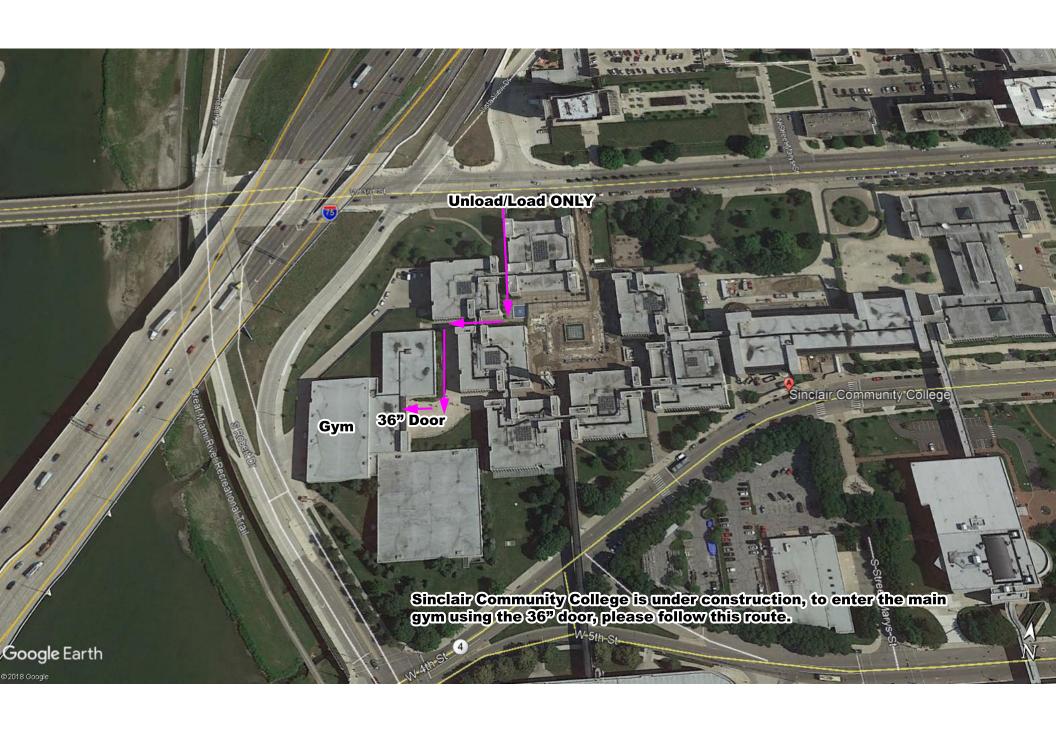

## University address – 444 West 3<sup>rd</sup> Street, Dayton Main Gym and Fieldhouse Venues are located off of S. Robert Drive

- Groups may arrive **no more than 30 minutes prior** to their scheduled practice start time. If group is the first one in the building, the building will be open 5-10 minutes prior to your start time. Start times for this practice venue are no earlier than 6 am.
- Please see maps for parking details. No vehicles may be left in the unloading/loading area near the venue.
  - Cars/Vans may park in the free parking garage across the street or may park on the street at metered parking.
  - o Buses/Box Trucks must park in lot M, toward the back of the lot.
  - Semi-Trailers will need to go to UD to park for the duration of your group's practice time.
- Prior to the groups' scheduled practice start time, groups may use **interior space** to do the following:
  - Use the restroom
  - o Load in their equipment to wait for their available practice space
  - Stretch in the hallways as long as they are not blocking pathways
- Prior to the groups' scheduled practice start time, groups may use **exterior space** of the building to do the following:
  - Unload
  - Stretch
  - Spin Equipment
  - o Eat a meal
- After the group's practice time has concluded, groups may use the facility restrooms to prepare for their performance. (Please remember to clean up after yourselves.)
- Please pay special attention to the maps in this packet. Entrance into the facility is very specific.