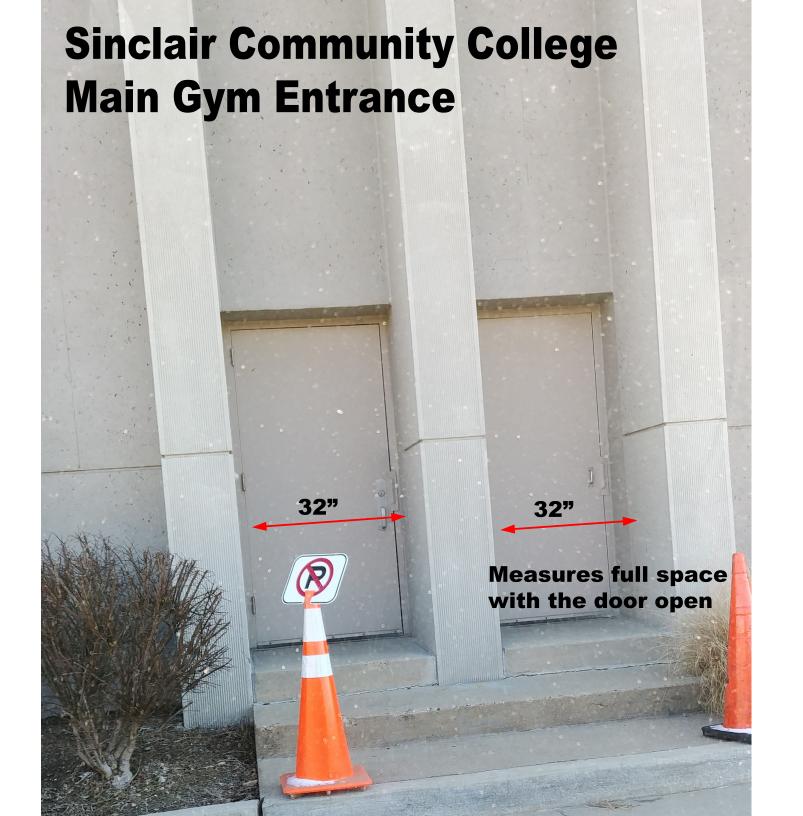

## University address – 444 West 3<sup>rd</sup> Street, Dayton Main Gym and Fieldhouse Venues are located off of S. Robert Drive

- Groups may arrive **no more than 30 minutes prior** to their scheduled practice start time. If group is the first one in the building, the building will be open 5-10 minutes prior to your start time. Start times for this practice venue are no earlier than 6 am.
- Please see maps for parking details. No vehicles may be left in the unloading/loading area near the venue.
  - Cars/Vans may park in the free parking garage across the street or may park on the street at metered parking.
  - o Buses/Box Trucks must park in lot M, toward the back of the lot.
  - Semi-Trailers will need to go to UD to park for the duration of your group's practice time.
- Prior to the groups' scheduled practice start time, groups may use **interior space** to do the following:
  - Use the restroom
  - o Load in their equipment to wait for their available practice space
  - Stretch in the hallways as long as they are not blocking pathways
- Prior to the groups' scheduled practice start time, groups may use **exterior space** of the building to do the following:
  - Unload
  - Stretch
  - Spin Equipment
  - o Eat a meal
- After the group's practice time has concluded, groups may use the facility restrooms to prepare for their performance. (Please remember to clean up after yourselves.)
- Please pay special attention to the maps in this packet. Entrance into the facility is very specific.