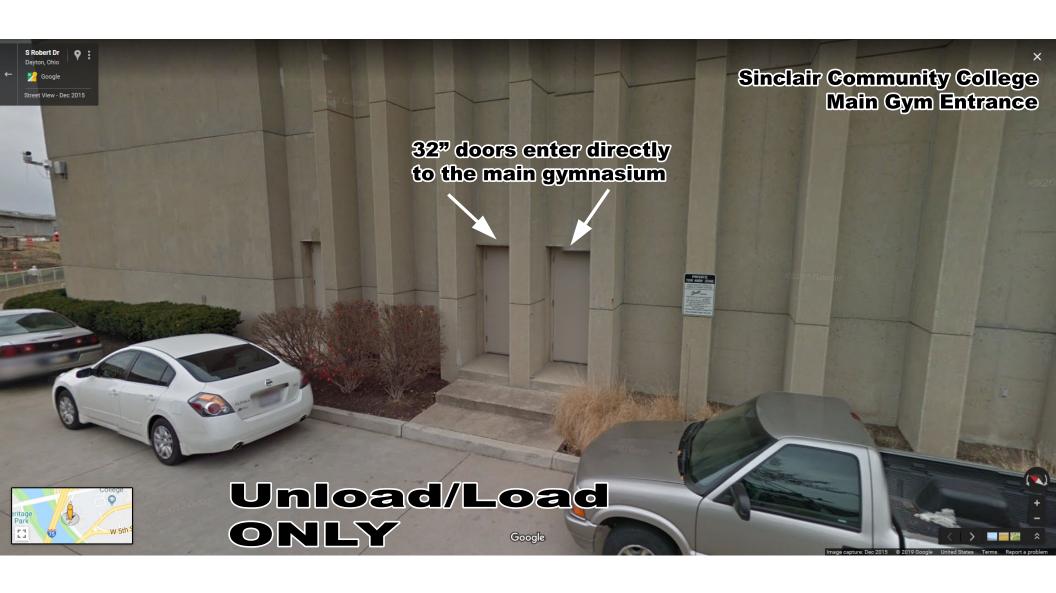

## University address – 444 West 3<sup>rd</sup> Street, Dayton Main Gym and Fieldhouse Venues are located off of S. Robert Drive

- Groups may arrive **no more than 30 minutes prior** to their scheduled practice start time. If group is the first one in the building, the building will be open 5-10 minutes prior to your start time. Start times for this practice venue are no earlier than 6 am.
- Please see maps for parking details. No vehicles may be left in the unloading/loading area near the venue.
  - Cars/Vans may park in the free parking garage across the street or may park on the street at metered parking.
  - o Buses/Box Trucks must park in lot M, toward the back of the lot.
  - Semi-Trailers will need to go to UD to park for the duration of your group's practice time.
- Prior to the groups' scheduled practice start time, groups may use **interior space** to do the following:
  - Use the restroom
  - o Load in their equipment to wait for their available practice space
  - Stretch in the hallways as long as they are not blocking pathways
- Prior to the groups' scheduled practice start time, groups may use **exterior space** of the building to do the following:
  - Unload
  - Stretch
  - Spin Equipment
  - o Eat a meal
- After the group's practice time has concluded, groups may use the facility restrooms to prepare for their performance. (Please remember to clean up after yourselves.)
- Please pay special attention to the maps in this packet. Entrance into the facility is very specific.