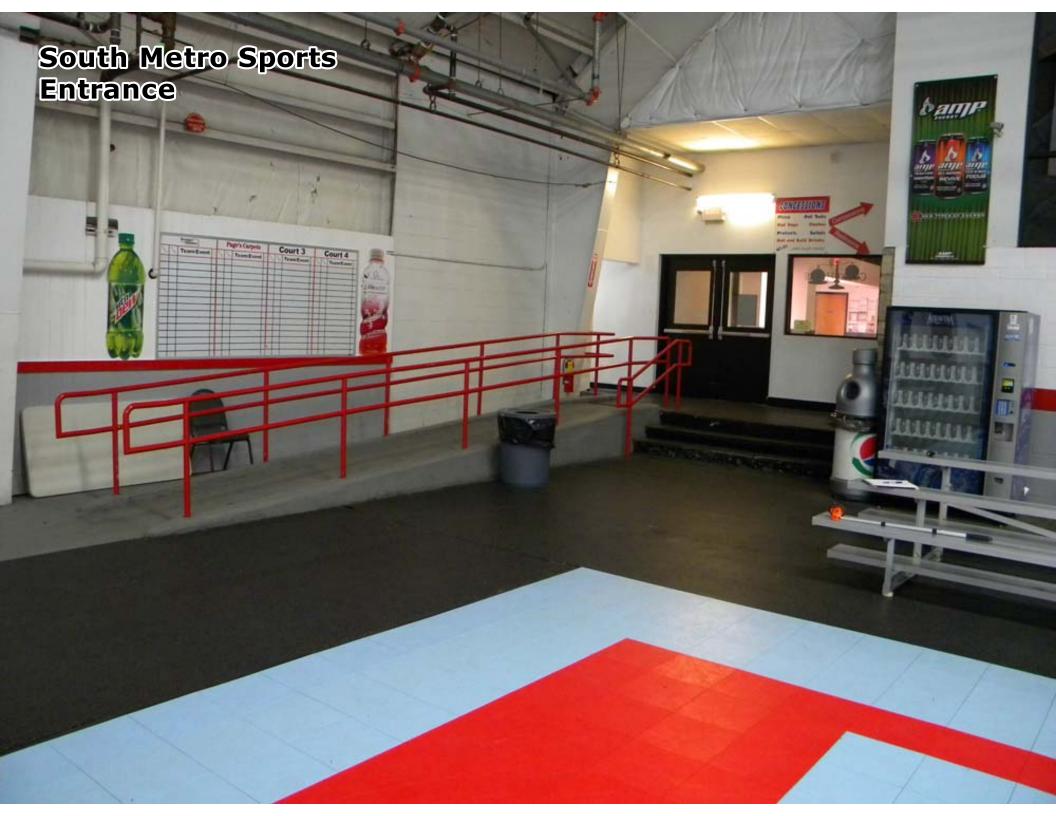

## 10561 Success Lane Centerville, OH 45458

- Groups may arrive **no more than 30 minutes prior** to their scheduled practice start time. If group is the first one in the building, the building will be open 10-15 minutes prior to your start time. Start times for this practice venue are no earlier than 6 am.
- Cars, large vehicles, buses, box trucks and semi trailers may all park in the parking lot adjacent to the venue.
- Prior to the groups' scheduled practice start time, groups may use **interior space** to do the following:
  - Use the restroom
  - Stretch in the hallways as long as they are not blocking pathways
    - There is limited space available to do this. Groups must not interfere with the group(s) currently in the space.
- There is very little space to unload equipment prior to your practice start time. Please check with the currently rehearsing group(s) to see if you may unload while they are practicing.
- After to the groups' scheduled practice time concludes, groups may use **exterior** space of the building to do the following:
  - Stretch
  - o Prepare for performance
  - o Eat a meal
- After the group's scheduled practice time has concluded, groups may use the facility showers and restrooms to prepare for their performance. (Please remember to clean up after yourselves.)
- Basketball goals should be raised. If you need them raised upon arrival, please contact facility staff.
- Food and drink may **NOT** be brought into this facility. This facility has a concession stand available during your group's practice time.