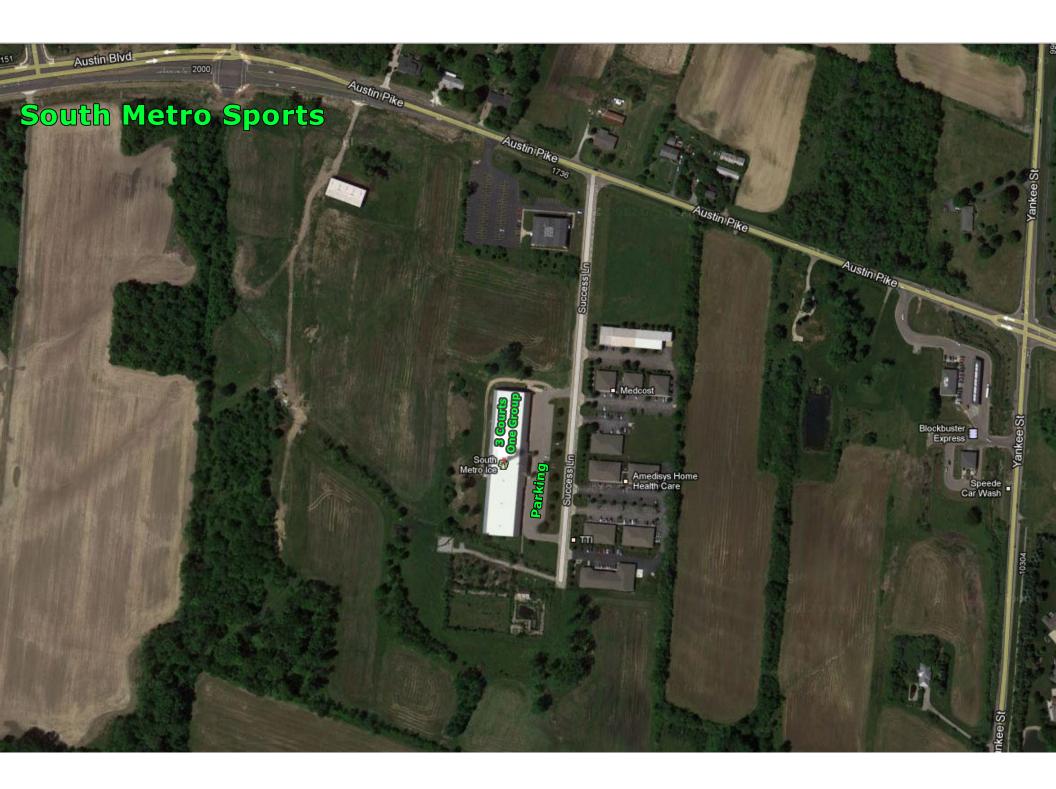

## **South Metro Sports**

## 10561 Success Lane Centerville, OH 45458

- Groups may arrive **no more than 30 minutes prior** to their scheduled practice start time. If group is the first one in the building, the building will be open 10-15 minutes prior to your start time. Start times for this practice venue are no earlier than 6 am.
- Cars, large vehicles, buses, box trucks and semi trailers may all park in the parking lot adjacent to the venue.
- Prior to the groups' scheduled practice start time, groups may use **interior space** to do the following:
  - Use the restroom
  - Stretch in the hallways as long as they are not blocking pathways
    - There is limited space available to do this. Groups must not interfere with the group(s) currently in the space.
- There is very little space to unload equipment prior to your practice start time. Please check with the currently rehearsing group(s) to see if you may unload while they are practicing.
- After to the groups' scheduled practice time concludes, groups may use **exterior** space of the building to do the following:
  - Stretch
  - o Prepare for performance
  - o Eat a meal
- After the group's scheduled practice time has concluded, groups may use the facility showers and restrooms to prepare for their performance. (Please remember to clean up after yourselves.)
- Basketball goals should be raised. If you need them raised upon arrival, please contact facility staff.
- Food and drink may **NOT** be brought into this facility. This facility has a concession stand available during your group's practice time.