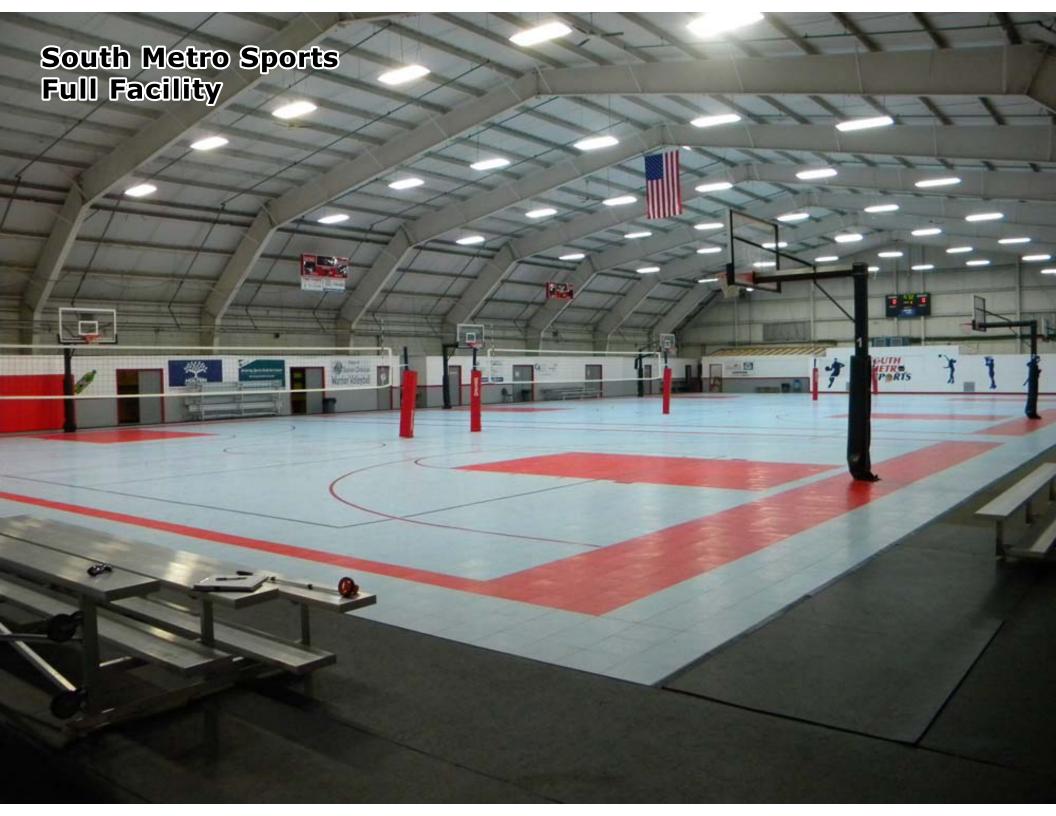

## 10561 Success Lane Centerville, OH 45458

- Groups may arrive **no more than 30 minutes prior** to their scheduled practice start time. If group is the first one in the building, the building will be open 10-15 minutes prior to your start time. Start times for this practice venue are no earlier than 6 am.
- Cars, large vehicles, buses, box trucks and semi trailers may all park in the parking lot adjacent to the venue.
- Prior to the groups' scheduled practice start time, groups may use **interior space** to do the following:
  - Use the restroom
  - Stretch in the hallways as long as they are not blocking pathways
    - There is limited space available to do this. Groups must not interfere with the group(s) currently in the space.
- There is very little space to unload equipment prior to your practice start time. Please check with the currently rehearsing group(s) to see if you may unload while they are practicing.
- After to the groups' scheduled practice time concludes, groups may use **exterior** space of the building to do the following:
  - Stretch
  - o Prepare for performance
  - o Eat a meal
- After the group's scheduled practice time has concluded, groups may use the facility showers and restrooms to prepare for their performance. (Please remember to clean up after yourselves.)
- Basketball goals should be raised. If you need them raised upon arrival, please contact facility staff.
- Food and drink may **NOT** be brought into this facility. This facility has a concession stand available during your group's practice time.

## Practice Facility Spec Sheet

| Practice Facility:                                                                           |
|----------------------------------------------------------------------------------------------|
| Type of facility: Single Gym Fieldhouse Style [Gym]/Soccer] Open Space Auditorium Soccer Fie |
| How many groups will potentially be in this facility at the same time?                       |
| Is there any place for instructors to view the practice venue from above? YES NO             |
| Entrance Door Dimensions:                                                                    |
| Center Bar in entrance door: YES NO N/A Removable Center Bar: YES NO                         |
| Entire Facility Dimensions - Width wall to wall: Length wall to wall:                        |
| Approximate Ceiling Height:                                                                  |
| Obstructions in the area:                                                                    |
| Stairs to contend with in any part of the facility:                                          |
| Exit Door Dimensions:                                                                        |
| Center Bar in exit door: YES NO N/A Removable Center Bar: YES NO                             |
| Comments:                                                                                    |
|                                                                                              |
| ,                                                                                            |
|                                                                                              |
|                                                                                              |