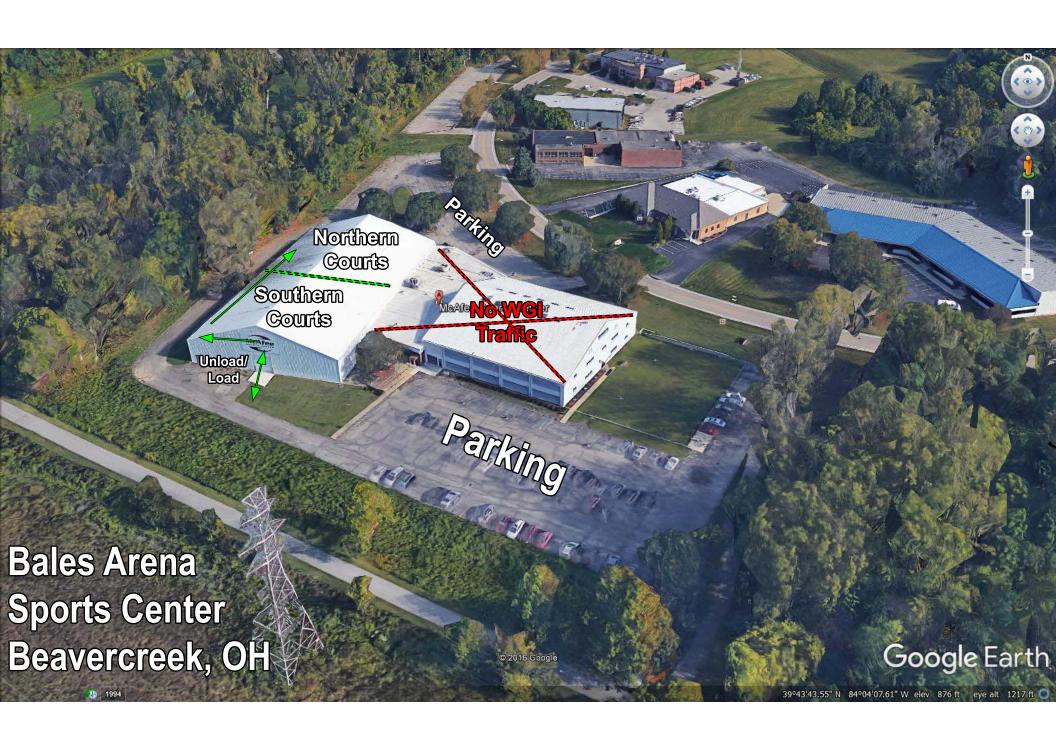

## Bales Arena Sports Center 1321 Research Park Drive #100 Dayton, OH 45432

- Groups may arrive **no more than 30 minutes prior** to their scheduled practice start time. If group is the first one in the building, the building will be open 10-15 minutes prior to your start time. Start times for this practice venue are no earlier than 6 am.
- Solution Cars, large vehicles, buses, box trucks and semi trailers may all park in the parking lot adjacent to the venue.
- Prior to the groups' scheduled practice start time, groups may use **interior space** to do the following:
  - Use the restroom
- All groups will enter via the garage door on the south side of the building. If you are the scheduled group on the south side of the building, please be sure to place your tarp far enough away from the garage door so that groups may enter/exit.
- Groups may use **exterior space** of the building both before and after their scheduled practice time to do the following:
  - Unload
  - o Stretch
  - Eat a meal
  - Prepare for performance
- There are moveable basketball goals in the area. These should be removed prior to your arrival but if they have not been moved, please contact someone with the facility to have them moved. **Do not attempt to move them on your own.**
- After the group's practice time has concluded, groups may NOT use the facility restrooms to prepare for their performance. However they may stay in the parking lot to prepare for their performance.
- Food and drink may be brought into this facility.