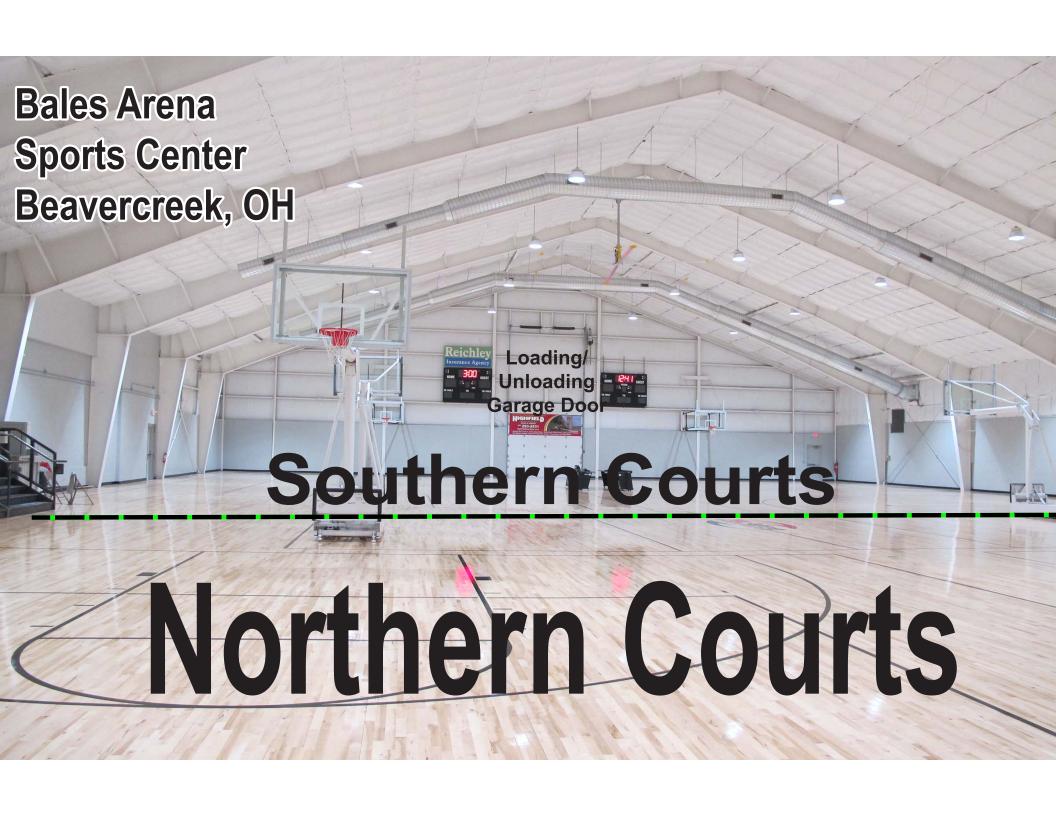

## Bales Arena Sports Center 1321 Research Park Drive #100 Dayton, OH 45432

- Groups may arrive **no more than 30 minutes prior** to their scheduled practice start time. If group is the first one in the building, the building will be open 10-15 minutes prior to your start time. Start times for this practice venue are no earlier than 6 am.
- Solution Cars, large vehicles, buses, box trucks and semi trailers may all park in the parking lot adjacent to the venue.
- Prior to the groups' scheduled practice start time, groups may use **interior space** to do the following:
  - Use the restroom
- All groups will enter via the garage door on the south side of the building. If you are the scheduled group on the south side of the building, please be sure to place your tarp far enough away from the garage door so that groups may enter/exit.
- Groups may use **exterior space** of the building both before and after their scheduled practice time to do the following:
  - Unload
  - o Stretch
  - Eat a meal
  - Prepare for performance
- There are moveable basketball goals in the area. These should be removed prior to your arrival but if they have not been moved, please contact someone with the facility to have them moved. **Do not attempt to move them on your own.**
- After the group's practice time has concluded, groups may NOT use the facility restrooms to prepare for their performance. However they may stay in the parking lot to prepare for their performance.
- Food and drink may be brought into this facility.