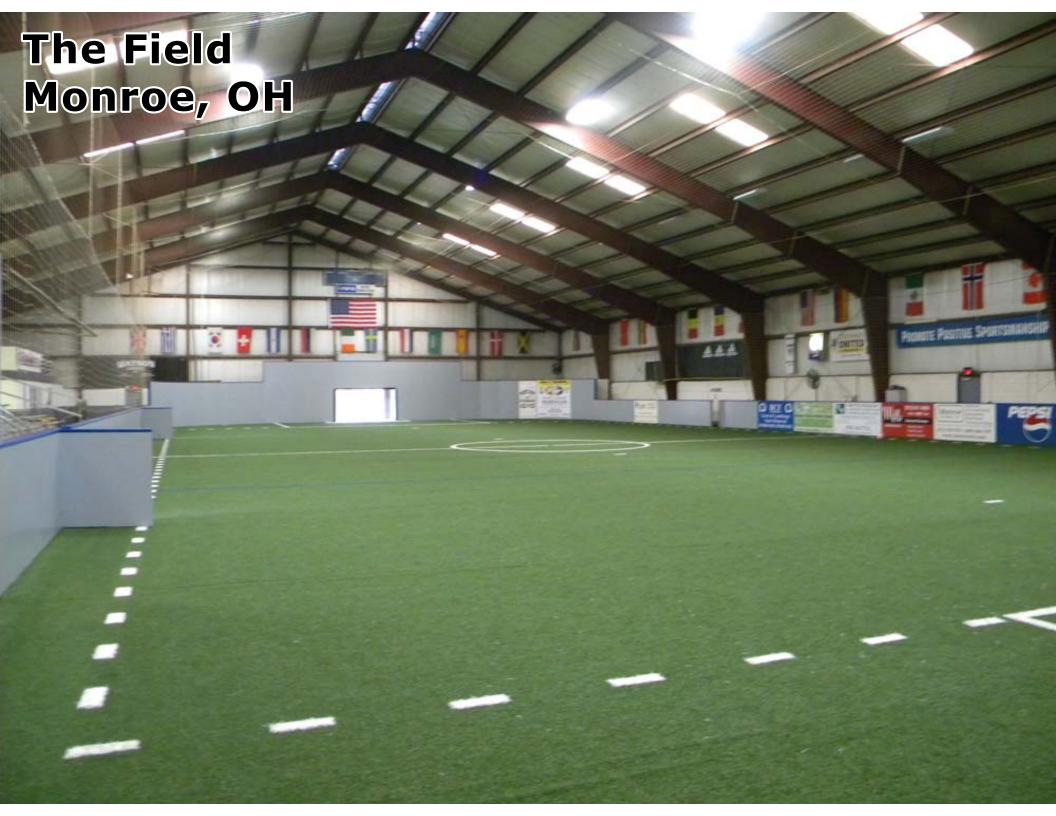

## The Field 215 American Way Monroe, OH 45050

- Groups may arrive **no more than 30 minutes prior** to their scheduled practice start time. If group is the first one in the building, the building will be open 10-15 minutes prior to your start time. Start times for this practice venue are no earlier than 6 am.
- Cars, large vehicles, buses, box trucks and semi trailers may all park in the parking lot adjacent to the venue.
- Prior to the groups' scheduled practice start time, groups may use **interior space** to do the following:
  - Use the restroom
  - o Load in their equipment to wait for their available practice space
  - Stretch in the hallways as long as they are not blocking pathways
    - There is limited space available to do this. Groups must not interfere with the group on the field.
- Prior to the groups' scheduled practice start time, groups may use **exterior space** of the building to do the following:
  - Unload
  - o Stretch
  - Play Music
  - o Spin Equipment
  - o Drum
  - o Eat a meal
- If the group has carts wider than a standard 36" door, please ask the facility management to open the garage doors upon your arrival.
- After the group's practice time has concluded, groups may use the facility restrooms to prepare for their performance. (Please remember to clean up after yourselves.)
- The soccer goals are stationary in this facility and cannot be moved.
- Food and drink may be brought into this facility (no alcohol).
- The Field has asked that there be NO glitter, confetti, gum, food, or drinks on the actual field or playing walls. All food and drink must be kept in the stands. A representative from The Field will go over the turf after each group. If you are found in violation of this, you will be assessed a fine equal to the rental of the machine to clean the surface.