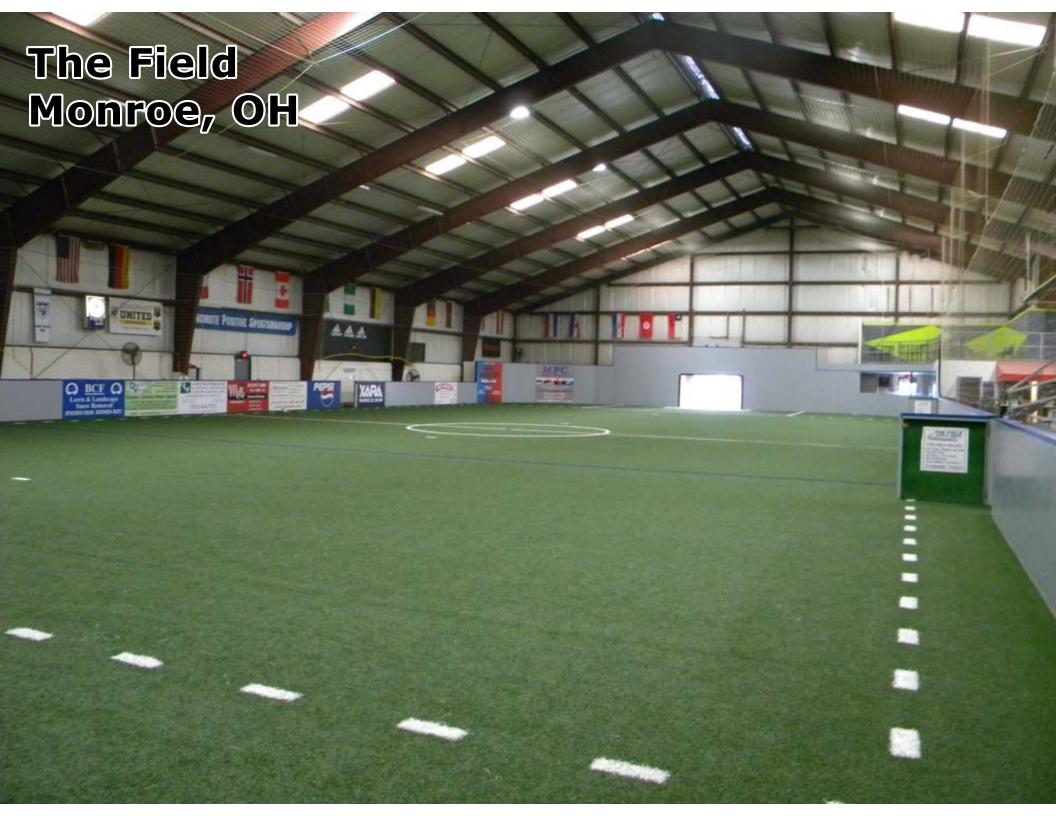

## The Field 215 American Way Monroe, OH 45050

- Groups may arrive **no more than 30 minutes prior** to their scheduled practice start time. If group is the first one in the building, the building will be open 10-15 minutes prior to your start time. Start times for this practice venue are no earlier than 6 am.
- Cars, large vehicles, buses, box trucks and semi trailers may all park in the parking lot adjacent to the venue.
- Prior to the groups' scheduled practice start time, groups may use **interior space** to do the following:
  - Use the restroom
  - o Load in their equipment to wait for their available practice space
  - Stretch in the hallways as long as they are not blocking pathways
    - There is limited space available to do this. Groups must not interfere with the group on the field.
- Prior to the groups' scheduled practice start time, groups may use **exterior space** of the building to do the following:
  - Unload
  - o Stretch
  - Play Music
  - o Spin Equipment
  - o Drum
  - o Eat a meal
- If the group has carts wider than a standard 36" door, please ask the facility management to open the garage doors upon your arrival.
- After the group's practice time has concluded, groups may use the facility restrooms to prepare for their performance. (Please remember to clean up after yourselves.)
- The soccer goals are stationary in this facility and cannot be moved.
- Food and drink may be brought into this facility (no alcohol).
- The Field has asked that there be NO glitter, confetti, gum, food, or drinks on the actual field or playing walls. All food and drink must be kept in the stands. A representative from The Field will go over the turf after each group. If you are found in violation of this, you will be assessed a fine equal to the rental of the machine to clean the surface.