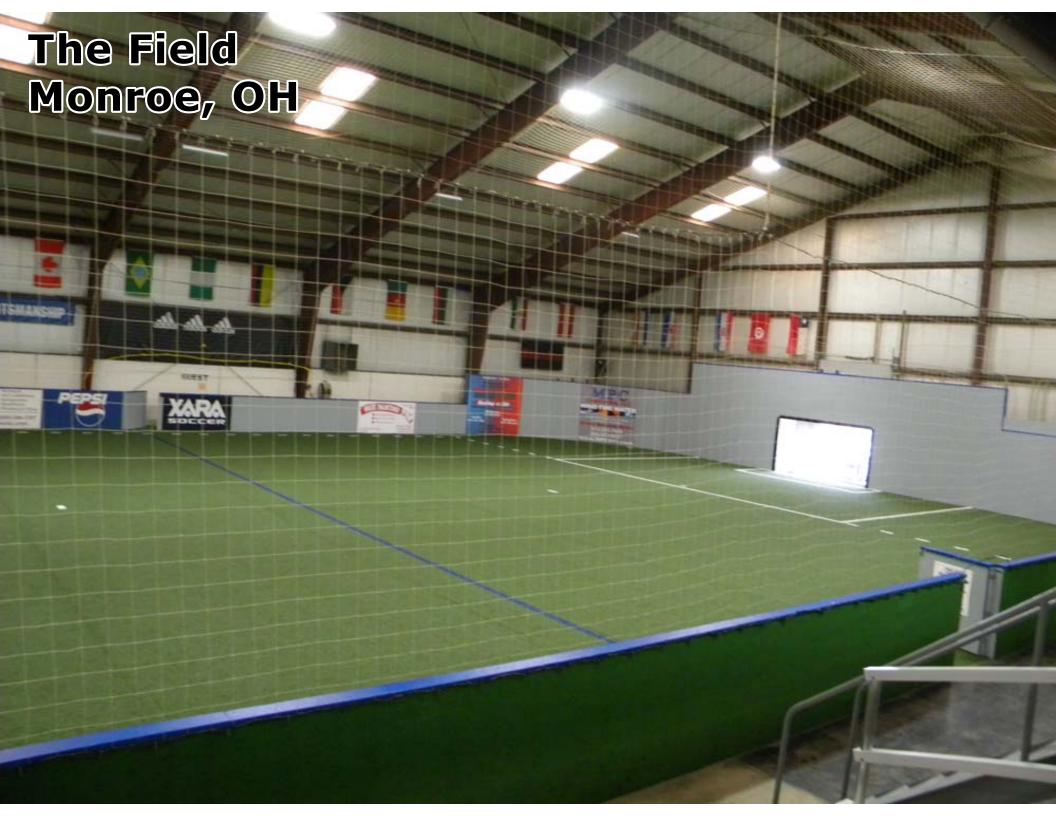

## The Field 215 American Way Monroe, OH 45050

- Groups may arrive **no more than 30 minutes prior** to their scheduled practice start time. If group is the first one in the building, the building will be open 10-15 minutes prior to your start time. Start times for this practice venue are no earlier than 6 am.
- Cars, large vehicles, buses, box trucks and semi trailers may all park in the parking lot adjacent to the venue.
- Prior to the groups' scheduled practice start time, groups may use **interior space** to do the following:
  - Use the restroom
  - o Load in their equipment to wait for their available practice space
  - Stretch in the hallways as long as they are not blocking pathways
    - There is limited space available to do this. Groups must not interfere with the group on the field.
- Prior to the groups' scheduled practice start time, groups may use **exterior space** of the building to do the following:
  - Unload
  - o Stretch
  - Play Music
  - o Spin Equipment
  - o Drum
  - o Eat a meal
- If the group has carts wider than a standard 36" door, please ask the facility management to open the garage doors upon your arrival.
- After the group's practice time has concluded, groups may use the facility restrooms to prepare for their performance. (Please remember to clean up after yourselves.)
- The soccer goals are stationary in this facility and cannot be moved.
- Food and drink may be brought into this facility (no alcohol).
- The Field has asked that there be NO glitter, confetti, gum, food, or drinks on the actual field or playing walls. All food and drink must be kept in the stands. A representative from The Field will go over the turf after each group. If you are found in violation of this, you will be assessed a fine equal to the rental of the machine to clean the surface.