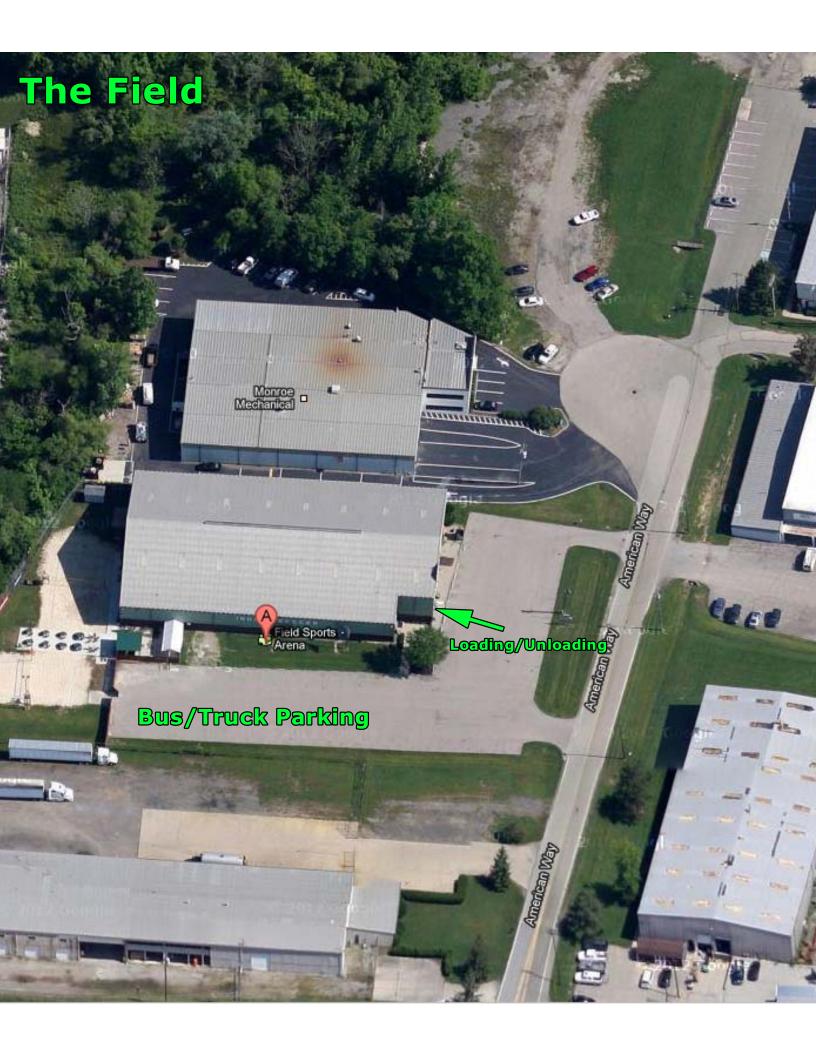

## The Field 215 American Way Monroe, OH 45050

- Groups may arrive **no more than 30 minutes prior** to their scheduled practice start time. If group is the first one in the building, the building will be open 10-15 minutes prior to your start time. Start times for this practice venue are no earlier than 6 am.
- Cars, large vehicles, buses, box trucks and semi trailers may all park in the parking lot adjacent to the venue.
- Prior to the groups' scheduled practice start time, groups may use **interior space** to do the following:
  - Use the restroom
  - o Load in their equipment to wait for their available practice space
  - Stretch in the hallways as long as they are not blocking pathways
    - There is limited space available to do this. Groups must not interfere with the group on the field.
- Prior to the groups' scheduled practice start time, groups may use **exterior space** of the building to do the following:
  - Unload
  - o Stretch
  - Play Music
  - o Spin Equipment
  - o Drum
  - o Eat a meal
- If the group has carts wider than a standard 36" door, please ask the facility management to open the garage doors upon your arrival.
- After the group's practice time has concluded, groups may use the facility restrooms to prepare for their performance. (Please remember to clean up after yourselves.)
- The soccer goals are stationary in this facility and cannot be moved.
- Food and drink may be brought into this facility (no alcohol).
- The Field has asked that there be NO glitter, confetti, gum, food, or drinks on the actual field or playing walls. All food and drink must be kept in the stands. A representative from The Field will go over the turf after each group. If you are found in violation of this, you will be assessed a fine equal to the rental of the machine to clean the surface.